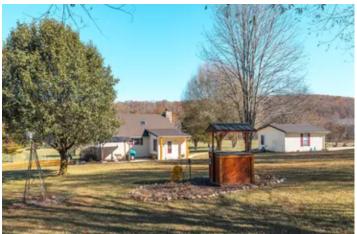

#### **PROPERTY DESCRIPTION**

This property features 300yds of Fishwater Creek frontage, with nice gravel bars, a park-like setting & well-maintained grounds including the presence of scattered walnut trees & other plantings that contribute to the property's natural beauty. The lush green pasture along with the prospects of hunting deer & turkey makes it an ideal location for outdoor enthusiasts. The property's potential for housing horses or cows coupled with the 2bd, 1.5ba home & the 16x20 detached garage make this property perfect for your mini-farm dreams. The inclusion of all furnishings in the home & both lawn mowers adds extra value to the offer. It's within close proximity to the Meramec River which is a prime spot for smallmouth bass fishing & floating. Its potential as a weekend getaway, full-time residence or even an Airbnb investment makes it a versatile & attractive property.