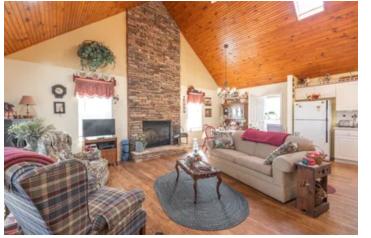

#### **PROPERTY DESCRIPTION**

This property features 300yds of Fishwater Creek frontage, with nice gravel bars, a park-like setting & well-maintained grounds including the presence of scattered walnut trees & other plantings that contribute to the property's natural beauty. The lush green pasture along with the prospects of hunting deer & turkey makes it an ideal location for outdoor enthusiasts. The property's potential for housing horses or cows coupled with the 2bd, 1.5ba home & the 16x20 detached garage make this property perfect for your mini-farm dreams. The inclusion of all furnishings in the home & both lawn mowers adds extra value to the offer. It's within close proximity to the Meramec River which is a prime spot for smallmouth bass fishing & floating. Its potential as a weekend getaway, full-time residence or even an Airbnb investment makes it a versatile & attractive property.