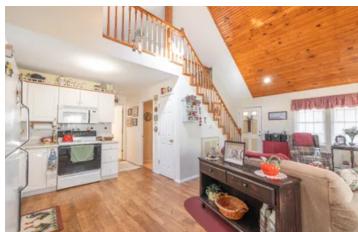

**Taxes (Annually)** 446

**Dwelling Square Feet** 797

**Bedrooms / Bathrooms** 1 / 1.5

Acreage 24

**Price** \$287,500

#### **PROPERTY DESCRIPTION**

This property features 300yds of Fishwater Creek frontage, with nice gravel bars, a park-like setting & well-maintained grounds including the presence of scattered walnut trees & other plantings that contribute to the property's natural beauty. The lush green pasture along with the prospects of hunting deer & turkey makes it an ideal location for outdoor enthusiasts. The property's potential for housing horses or cows coupled with the 2bd, 1.5ba home & the 16x20 detached garage make this property perfect for your mini-farm dreams. The inclusion of all furnishings in the home & both lawn mowers adds extra value to the offer. It's within close proximity to the Meramec River which is a prime spot for smallmouth bass fishing & floating. Its potential as a weekend getaway, full-time residence or even an Airbnb investment makes it a versatile & attractive property.