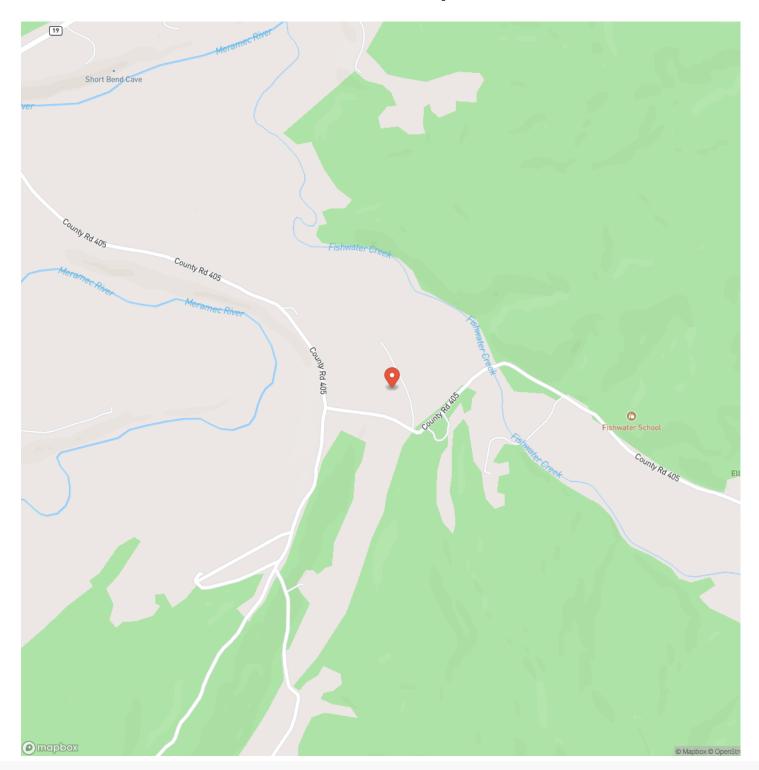

aintained grounds including the presence of scattered walnut trees & other plantings that contribute to the property's natural beauty. The lush green pasture along with the prospects of hunting deer & turkey makes it an ideal location for outdoor enthusiasts. The property's potential for housing horses or cows coupled with the 2bd, 1.5ba home & the 16x20 detached garage make this property perfect for your mini-farm dreams. The inclusion of all furnishings in the home & both lawn mowers adds extra value to the offer. It's within close proximity to the Meramec River which is a prime spot for smallmouth bass fishing & floating. Its potential as a weekend getaway, full-time residence or even an Airbnb investment makes it a versatile & attractive property.



















# **Locator Map**



Living the Dream Outdoor Properties

## **MORE INFO ONLINE:**

## **Locator Map**



## **MORE INFO ONLINE:**



# Satellite Map





## **MORE INFO ONLINE:**

#### LISTING REPRESENTATIVE For more information contact:



**Representative** Hunter Hindman

**Mobile** (636) 373-1509

**Email** hunterh09@yahoo.com

Address 100 Chesterfield Parkway

**City / State / Zip** Chesterfield, MO 63005

#### <u>NOTES</u>



### **MORE INFO ONLINE:**

| <u>NOTES</u> |      |      |
|--------------|------|------|
|              |      |      |
|              |      |      |
|              |      |      |
|              |      |      |
|              |      |      |
|              |      |      |
|              |      |      |
|              |      |      |
|              |      |      |
|