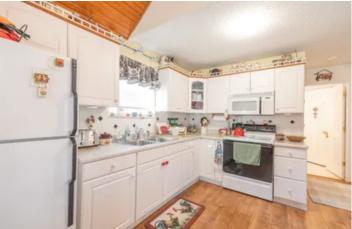

#### **PROPERTY DESCRIPTION**

This property features 300yds of Fishwater Creek frontage, with nice gravel bars, a park-like setting & well-maintained grounds including the presence of scattered walnut trees & other plantings that contribute to the property's natural beauty. The lush green pasture along with the prospects of hunting deer & turkey makes it an ideal location for outdoor enthusiasts. The property's potential for housing horses or cows coupled with the 2bd, 1.5ba home & the 16x20 detached garage make this property perfect for your mini-farm dreams. The inclusion of all furnishings in the home & both lawn mowers adds extra value to the offer. It's within close proximity to the Meramec River which is a prime spot for smallmouth bass fishing & floating. Its potential as a weekend getaway, full-time residence or even an Airbnb investment makes it a versatile & attractive property.