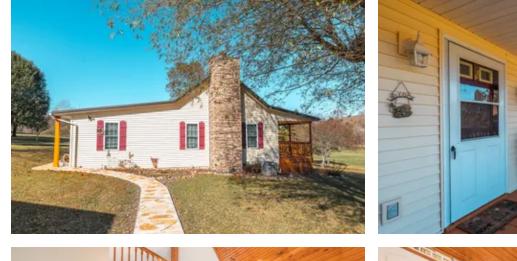

#### **PROPERTY DESCRIPTION**

This property features 300yds of Fishwater Creek frontage, with nice gravel bars, a park-like setting & well-maintained grounds including the presence of scattered walnut trees & other plantings that contribute to the property's natural beauty. The lush green pasture along with the prospects of hunting deer & turkey makes it an ideal location for outdoor enthusiasts. The property's potential for housing horses or cows coupled with the 2bd, 1.5ba home & the 16x20 detached garage make this property perfect for your mini-farm dreams. The inclusion of all furnishings in the home & both lawn mowers adds extra value to the offer. It's within close proximity to the Meramec River which is a prime spot for smallmouth bass fishing & floating. Its potential as a weekend getaway, full-time residence or even an Airbnb investment makes it a versatile & attractive property.