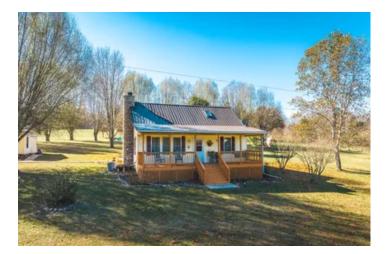

**Taxes (Annually)** 446

**Dwelling Square Feet** 797

**Bedrooms / Bathrooms** 1 / 1.5

Acreage 24

**Price** \$287,500

#### **PROPERTY DESCRIPTION**

This property features 300yds of Fishwater Creek frontage, with nice gravel bars, a park-like setting & well-maintained grounds including the presence of scattered walnut trees & other plantings that contribute to the property's natural beauty. The lush green pasture along with the prospects of hunting deer & turkey makes it an ideal location for outdoor enthusiasts. The property's potential for housing horses or cows coupled with the 2bd, 1.5ba home & the 16x20 detached garage make this property perfect for your mini-farm dreams. The inclusion of all furnishings in the home & both lawn mowers adds extra value to the offer. It's within close proximity to the Meramec River which is a prime spot for smallmouth bass fishing & floating. Its potential as a weekend getaway, full-time residence or even an Airbnb investment makes it a versatile & attractive property.