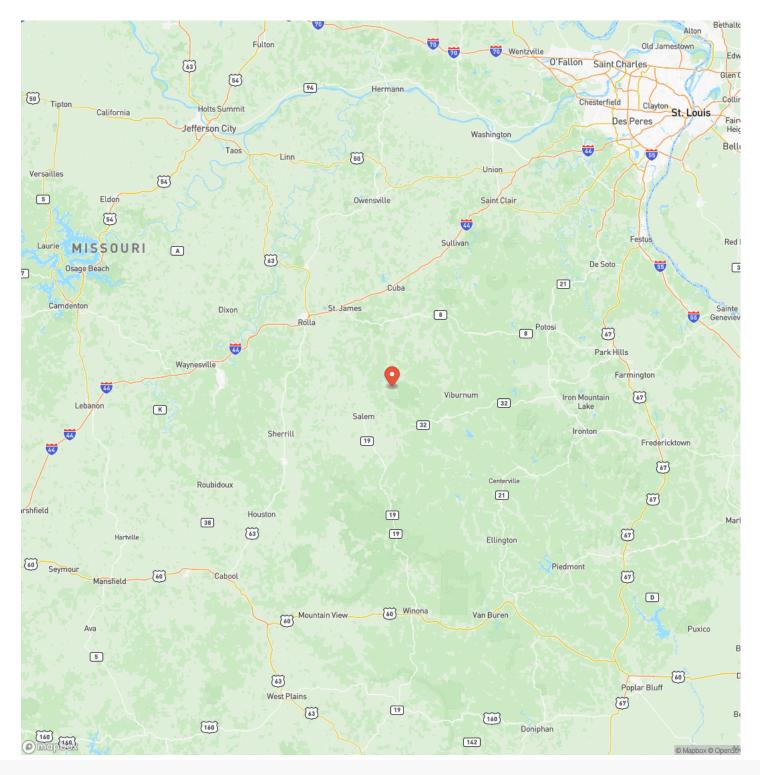

that contribute to the property's natural beauty. The lush green pasture along with the prospects of hunting deer & turkey makes it an ideal location for outdoor enthusiasts. The property's potential for housing horses or cows coupled with the 2bd, 1.5ba home & the 16x20 detached garage make this property perfect for your mini-farm dreams. The inclusion of all furnishings in the home & both lawn mowers adds extra value to the offer. It's within close proximity to the Meramec River which is a prime spot for smallmouth bass fishing & floating. Its potential as a weekend getaway, full-time residence or even an Airbnb investment makes it a versatile & attractive property.



















# **Locator Map**



Living the Dream Outdoor Properties

## **MORE INFO ONLINE:**

## **Locator Map**



## **MORE INFO ONLINE:**



# Satellite Map





## **MORE INFO ONLINE:**

#### LISTING REPRESENTATIVE For more information contact:



**Representative** Hunter Hindman

**Mobile** (636) 373-1509

**Email** hunterh09@yahoo.com

Address 100 Chesterfield Parkway

**City / State / Zip** Chesterfield, MO 63005

#### <u>NOTES</u>



### **MORE INFO ONLINE:**

| <u>NOTES</u> |      |      |
|--------------|------|------|
|              |      |      |
|              |      |      |
|              |      |      |
|              |      |      |
|              |      |      |
|              |      |      |
|              |      |      |
|              |      |      |
|              |      |      |
|              |      | <br> |
|              |      |      |
|              |      |      |
|