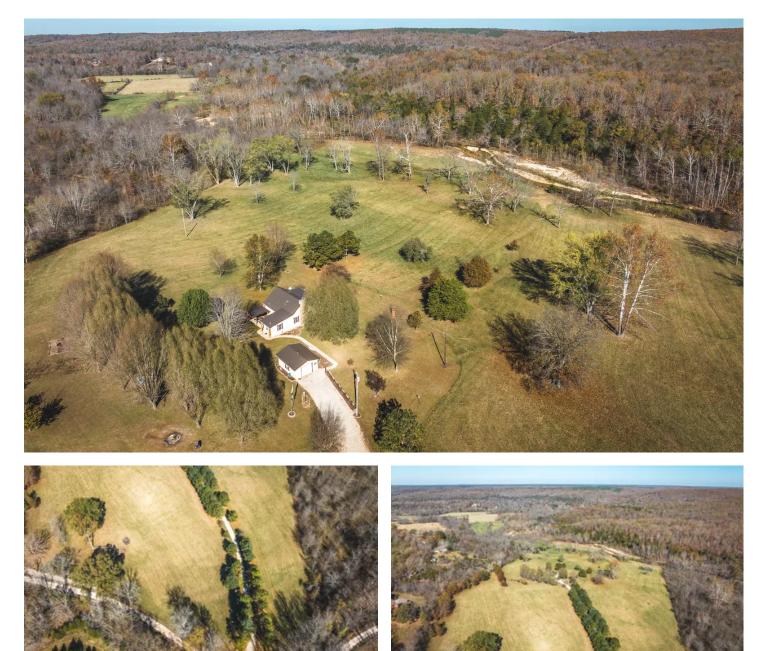

#### **PROPERTY DESCRIPTION**

This property features 300yds of Fishwater Creek frontage, with nice gravel bars, a park-like setting & well-maintained grounds including the presence of scattered walnut trees & other plantings that contribute to the property's natural beauty. The lush green pasture along with the prospects of hunting deer & turkey makes it an ideal location for outdoor enthusiasts. The property's potential for housing horses or cows coupled with the 2bd, 1.5ba home & the 16x20 detached garage make this property perfect for your mini-farm dreams. The inclusion of all furnishings in the home & both lawn mowers adds extra value to the offer. It's within close proximity to the Meramec River which is a prime spot for smallmouth bass fishing & floating. Its potential as a weekend getaway, full-time residence or even an Airbnb investment makes it a versatile & attractive property.