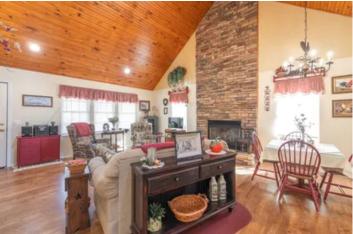

#### **PROPERTY DESCRIPTION**

This property features 300yds of Fishwater Creek frontage, with nice gravel bars, a park-like setting & well-maintained grounds including the presence of scattered walnut trees & other plantings that contribute to the property's natural beauty. The lush green pasture along with the prospects of hunting deer & turkey makes it an ideal location for outdoor enthusiasts. The property's potential for housing horses or cows coupled with the 2bd, 1.5ba home & the 16x20 detached garage make this property perfect for your mini-farm dreams. The inclusion of all furnishings in the home & both lawn mowers adds extra value to the offer. It's within close proximity to the Meramec River which is a prime spot for smallmouth bass fishing & floating. Its potential as a weekend getaway, full-time residence or even an Airbnb investment makes it a versatile & attractive property.