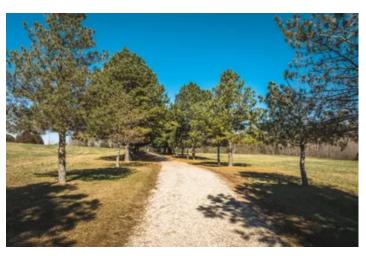

#### **PROPERTY DESCRIPTION**

This property features 300yds of Fishwater Creek frontage, with nice gravel bars, a park-like setting & well-maintained grounds including the presence of scattered walnut trees & other plantings that contribute to the property's natural beauty. The lush green pasture along with the prospects of hunting deer & turkey makes it an ideal location for outdoor enthusiasts. The property's potential for housing horses or cows coupled with the 2bd, 1.5ba home & the 16x20 detached garage make this property perfect for your mini-farm dreams. The inclusion of all furnishings in the home & both lawn mowers adds extra value to the offer. It's within close proximity to the Meramec River which is a prime spot for smallmouth bass fishing & floating. Its potential as a weekend getaway, full-time residence or even an Airbnb investment makes it a versatile & attractive property.