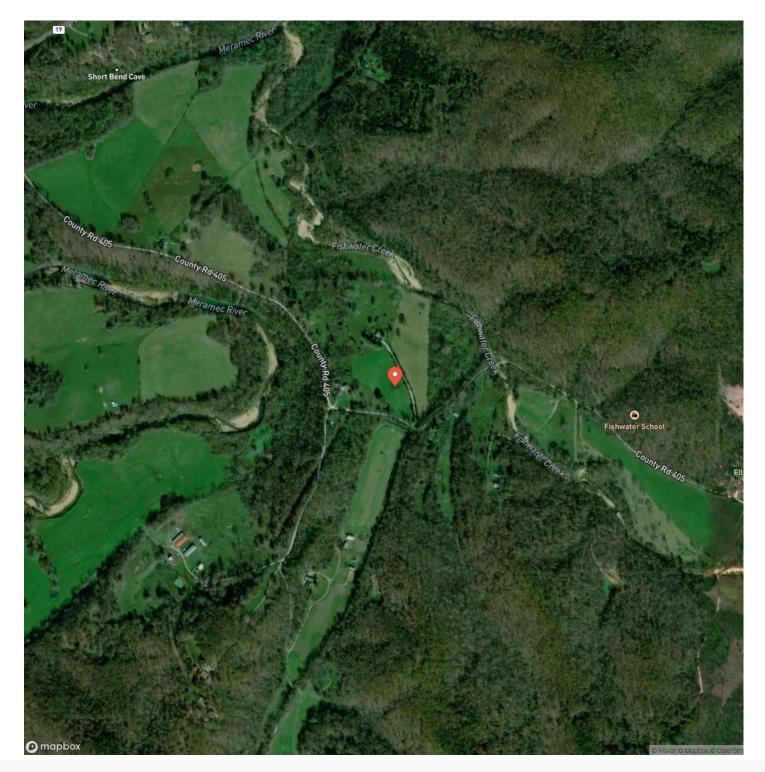

y. The lush green pasture along with the prospects of hunting deer & turkey makes it an ideal location for outdoor enthusiasts. The property's potential for housing horses or cows coupled with the 2bd, 1.5ba home & the 16x20 detached garage make this property perfect for your mini-farm dreams. The inclusion of all furnishings in the home & both lawn mowers adds extra value to the offer. It's within close proximity to the Meramec River which is a prime spot for smallmouth bass fishing & floating. Its potential as a weekend getaway, full-time residence or even an Airbnb investment makes it a versatile & attractive property.



















# **Locator Map**



Living the Dream Outdoor Properties

## **MORE INFO ONLINE:**

## **Locator Map**



## **MORE INFO ONLINE:**



# Satellite Map





## **MORE INFO ONLINE:**

#### LISTING REPRESENTATIVE For more information contact:



**Representative** Hunter Hindman

**Mobile** (636) 373-1509

**Email** hunterh09@yahoo.com

Address 100 Chesterfield Parkway

**City / State / Zip** Chesterfield, MO 63005

#### <u>NOTES</u>



### **MORE INFO ONLINE:**

| <u>NOTES</u> |      |      |
|--------------|------|------|
|              |      |      |
|              |      |      |
|              |      |      |
|              |      |      |
|              |      |      |
|              |      |      |
|              |      |      |
|              |      |      |
|              |      |      |
|              |      | <br> |
|              |      |      |
|              |      |      |
|              |      | <br> |
|              |