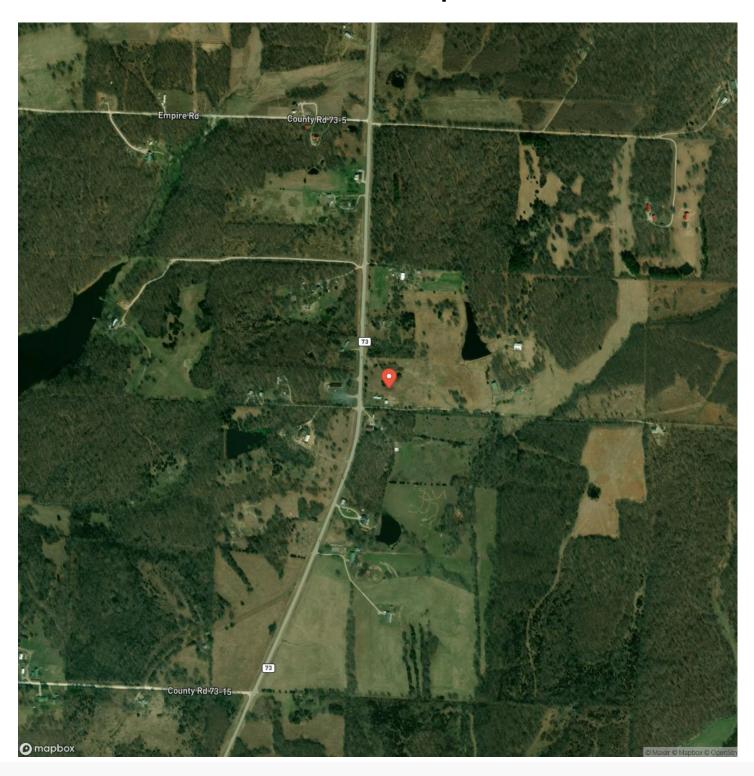

Terre lake or just 21mi to Bennett Springs State Park for some of the best trout fishing & recreation in the area. The 28x28 shop building boasts 2 garage doors with electric openers, concrete floors with drain, a work bench & insulated. The 1989 2bed, 1bath mobile home has been unoccupied for some time but appears to be decent bones for rehab & making it your own or moving/selling it to make room for building your dream home. Owners have seen deer & turkey roaming the property indicating the planting of food plots could draw your next tropy right to you for hunting or watching. Come take a tour today and let your imagination run on how to make this the perfect property for you.



Tunas MO 6 Tunas, MO / Dallas County





# **Locator Map**





# **Locator Map**





# **Satellite Map**





## Tunas MO 6 Tunas, MO / Dallas County

# LISTING REPRESENTATIVE For more information contact:



## Representative

Jeff Banning

#### Mobile

(417) 737-1521

#### Office

(855) 289-3478

#### Email

jeff banning @living the dreamland.com

#### Address

23573 Lawrence 1104

### City / State / Zip

Monett, MO 65708

| <u>NOTES</u> |  |  |  |
|--------------|--|--|--|
|              |  |  |  |
|              |  |  |  |
|              |  |  |  |
|              |  |  |  |
|              |  |  |  |
|              |  |  |  |
|              |  |  |  |
|              |  |  |  |
|              |  |  |  |
|              |  |  |  |
|              |  |  |  |
|              |  |  |  |
|              |  |  |  |
|              |  |  |  |
|              |  |  |  |
|              |  |  |  |
|