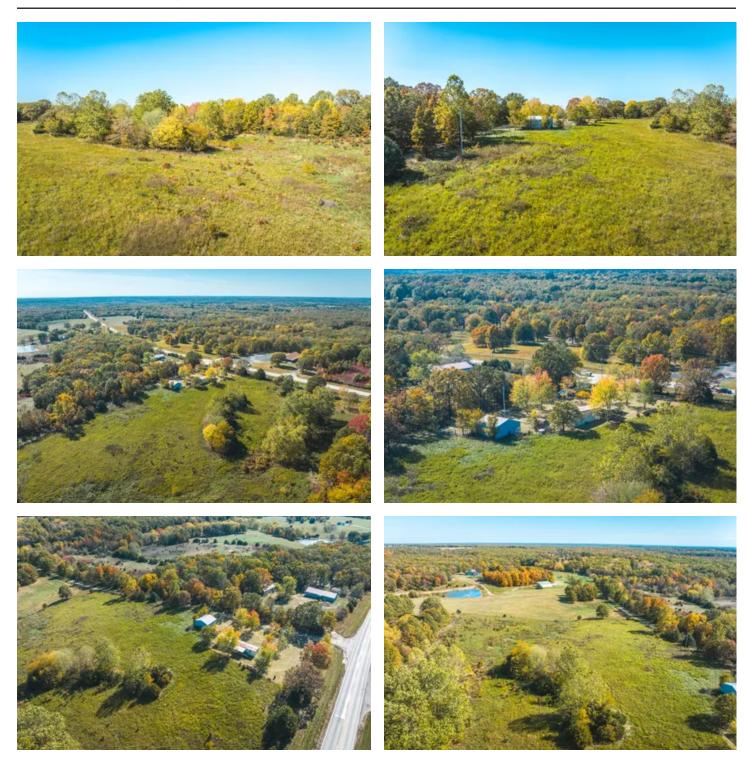

access & conveniently located 18mi north of Buffalo, 22mi to Pomme de Terre lake or just 21mi to Bennett Springs State Park for some of the best trout fishing & recreation in the area. The 28x28 shop building boasts 2 garage doors with electric openers, concrete floors with drain, a work bench & insulated. The 1989 2bed, 1bath mobile home has been unoccupied for some time but appears to be decent bones for rehab & making it your own or moving/selling it to make room for building your dream home. Owners have seen deer & turkey roaming the property indicating the planting of food plots could draw your next tropy right to you for hunting or watching. Come take a tour today and let your imagination run on how to make this the perfect property for you.



Tunas MO 6 Tunas, MO / Dallas County





# **Locator Map**





# **Locator Map**





# **Satellite Map**





## Tunas MO 6 Tunas, MO / Dallas County

# LISTING REPRESENTATIVE For more information contact:



## Representative

Jeff Banning

#### Mobile

(417) 737-1521

#### Office

(855) 289-3478

#### Email

jeff banning @living the dreamland.com

#### Address

23573 Lawrence 1104

### City / State / Zip

Monett, MO 65708

| <u>NOTES</u> |  |  |  |
|--------------|--|--|--|
|              |  |  |  |
|              |  |  |  |
|              |  |  |  |
|              |  |  |  |
|              |  |  |  |
|              |  |  |  |
|              |  |  |  |
|              |  |  |  |
|              |  |  |  |
|              |  |  |  |
|              |  |  |  |
|              |  |  |  |
|              |  |  |  |
|              |