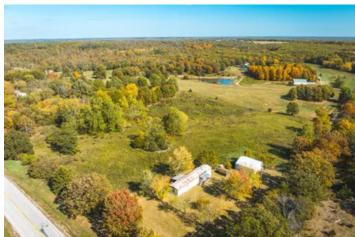

#### **PROPERTY DESCRIPTION**

Opportunity awaits for you to make this 6acres in Dallas County your own hobby farm to run cattle, horses or hunt. This land features a mostly level and mostly cleared, fully fenced pasture & there are pretty maples wrapping the front of the mobile home. Just off hwy 73 for easy access & conveniently located 18mi north of Buffalo, 22mi to Pomme de Terre lake or just 21mi to Bennett Springs State Park for some of the best trout fishing & recreation in the area. The 28x28 shop building boasts 2 garage doors with electric openers, concrete floors with drain, a work bench & insulated. The 1989 2bed, 1bath mobile home has been unoccupied for some time but appears to be decent bones for rehab & making it your own or moving/selling it to make room for building your dream home. Owners have seen deer & turkey roaming the property indicating the planting of food plots could draw your next tropy right to you for hunting or watching. Come take a tour today and let your imagination run on how to make this the perfect property for you.