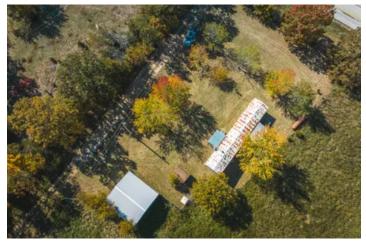

#### **PROPERTY DESCRIPTION**

Opportunity awaits for you to make this 6acres in Dallas County your own hobby farm to run cattle, horses or hunt. This land features a mostly level and mostly cleared, fully fenced pasture & there are pretty maples wrapping the front of the mobile home. Just off hwy 73 for easy access & conveniently located 18mi north of Buffalo, 22mi to Pomme de Terre lake or just 21mi to Bennett Springs State Park for some of the best trout fishing & recreation in the area. The 28x28 shop building boasts 2 garage doors with electric openers, concrete floors with drain, a work bench & insulated. The 1989 2bed, 1bath mobile home has been unoccupied for some time but appears to be decent bones for rehab & making it your own or moving/selling it to make room for building your dream home. Owners have seen deer & turkey roaming the property indicating the planting of food plots could draw your next tropy right to you for hunting or watching. Come take a tour today and let your imagination run on how to make this the perfect property for you.