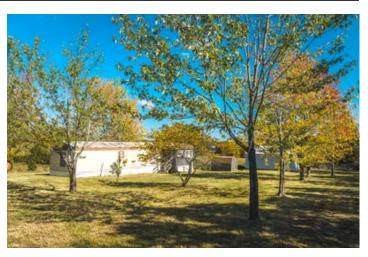

#### **PROPERTY DESCRIPTION**

Opportunity awaits for you to make this 6acres in Dallas County your own hobby farm to run cattle, horses or hunt. This land features a mostly level and mostly cleared, fully fenced pasture & there are pretty maples wrapping the front of the mobile home. Just off hwy 73 for easy access & conveniently located 18mi north of Buffalo, 22mi to Pomme de Terre lake or just 21mi to Bennett Springs State Park for some of the best trout fishing & recreation in the area. The 28x28 shop building boasts 2 garage doors with electric openers, concrete floors with drain, a work bench & insulated. The 1989 2bed, 1bath mobile home has been unoccupied for some time but appears to be decent bones for rehab & making it your own or moving/selling it to make room for building your dream home. Owners have seen deer & turkey roaming the property indicating the planting of food plots could draw your next tropy right to you for hunting or watching. Come take a tour today and let your imagination run on how to make this the perfect property for you.