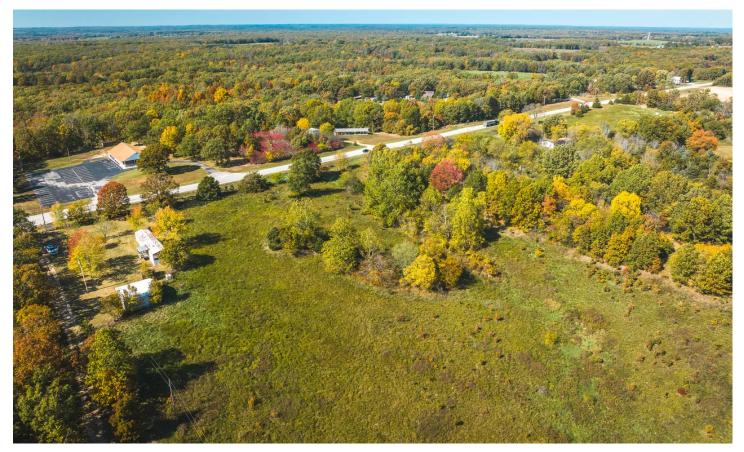

Tunas MO 6 2196 State Hwy 73 Tunas, MO 65764

\$114,000 6± Acres Dallas County

#### **PROPERTY DESCRIPTION**

Opportunity awaits for you to make this 6acres in Dallas County your own hobby farm to run cattle, horses or hunt. This land features a mostly level and mostly cleared, fully fenced pasture & there are pretty maples wrapping the front of the mobile home. Just off hwy 73 for easy access & conveniently located 18mi north of Buffalo, 22mi to Pomme de Terre lake or just 21mi to Bennett Springs State Park for some of the best trout fishing & recreation in the area. The 28x28 shop building boasts 2 garage doors with electric openers, concrete floors with drain, a work bench & insulated. The 1989 2bed, 1bath mobile home has been unoccupied for some time but appears to be decent bones for rehab & making it your own or moving/selling it to make room for building your dream home. Owners have seen deer & turkey roaming the property indicating the planting of food plots could draw your next tropy right to you for hunting or watching. Come take a tour today and let your imagination run on how to make this the perfect property for you.