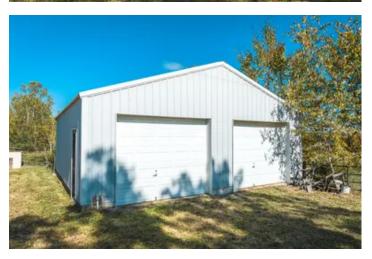

#### **PROPERTY DESCRIPTION**

Opportunity awaits for you to make this 6acres in Dallas County your own hobby farm to run cattle, horses or hunt. This land features a mostly level and mostly cleared, fully fenced pasture & there are pretty maples wrapping the front of the mobile home. Just off hwy 73 for easy access & conveniently located 18mi north of Buffalo, 22mi to Pomme de Terre lake or just 21mi to Bennett Springs State Park for some of the best trout fishing & recreation in the area. The 28x28 shop building boasts 2 garage doors with electric openers, concrete floors with drain, a work bench & insulated. The 1989 2bed, 1bath mobile home has been unoccupied for some time but appears to be decent bones for rehab & making it your own or moving/selling it to make room for building your dream home. Owners have seen deer & turkey roaming the property indicating the planting of food plots could draw your next tropy right to you for hunting or watching. Come take a tour today and let your imagination run on how to make this the perfect property for you.