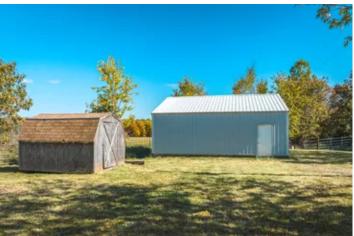

#### **PROPERTY DESCRIPTION**

Opportunity awaits for you to make this 6acres in Dallas County your own hobby farm to run cattle, horses or hunt. This land features a mostly level and mostly cleared, fully fenced pasture & there are pretty maples wrapping the front of the mobile home. Just off hwy 73 for easy access & conveniently located 18mi north of Buffalo, 22mi to Pomme de Terre lake or just 21mi to Bennett Springs State Park for some of the best trout fishing & recreation in the area. The 28x28 shop building boasts 2 garage doors with electric openers, concrete floors with drain, a work bench & insulated. The 1989 2bed, 1bath mobile home has been unoccupied for some time but appears to be decent bones for rehab & making it your own or moving/selling it to make room for building your dream home. Owners have seen deer & turkey roaming the property indicating the planting of food plots could draw your next tropy right to you for hunting or watching. Come take a tour today and let your imagination run on how to make this the perfect property for you.