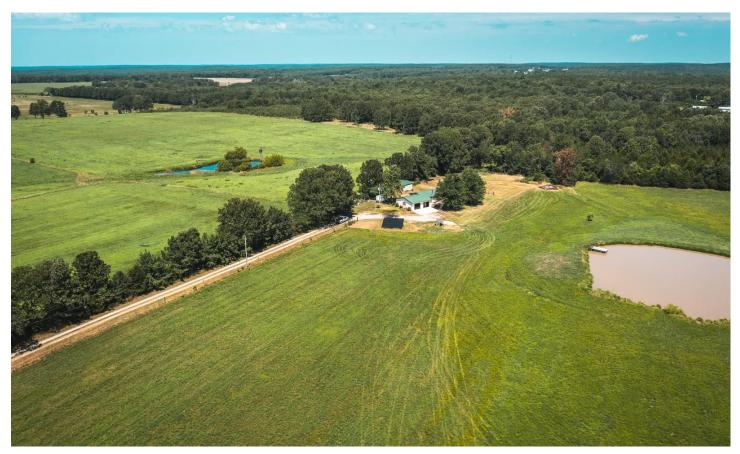

Success Acres 11682 Highway AP Old Success, MO 65570 \$214,500 3± Acres Texas County

## Success Acres Old Success, MO / Texas County

### **PROPERTY DESCRIPTION**

3+/- acres only 10 miles from the back gate of Fort Leonard Wood with a 3 bed 2 1/2 bath home with 2 car garage is what you have been waiting for. The home is approximately 1850 sqft. with tons of space with 2 living areas, an open kitchen and Master suite. The house being heated with an energy efficient outdoor wood furnace and the a/c being powered by grid-tied solar panels with electric backup. This property provides privacy but also just a short drive to your main amenities. Additional acreage available.