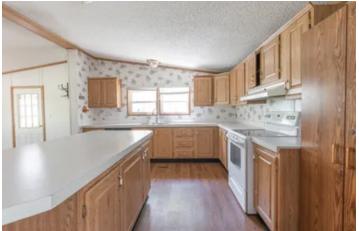

### **PROPERTY DESCRIPTION**

3+/- acres only 10 miles from the back gate of Fort Leonard Wood with a 3 bed 2 1/2 bath home with 2 car garage is what you have been waiting for. The home is approximately 1850 sqft. with tons of space with 2 living areas, an open kitchen and Master suite. The house being heated with an energy efficient outdoor wood furnace and the a/c being powered by grid-tied solar panels with electric backup. This property provides privacy but also just a short drive to your main amenities. Additional acreage available.