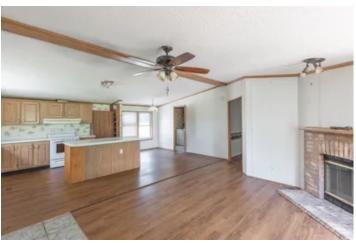

### **PROPERTY DESCRIPTION**

3+/- acres only 10 miles from the back gate of Fort Leonard Wood with a 3 bed 2 1/2 bath home with 2 car garage is what you have been waiting for. The home is approximately 1850 sqft. with tons of space with 2 living areas, an open kitchen and Master suite. The house being heated with an energy efficient outdoor wood furnace and the a/c being powered by grid-tied solar panels with electric backup. This property provides privacy but also just a short drive to your main amenities. Additional acreage available.