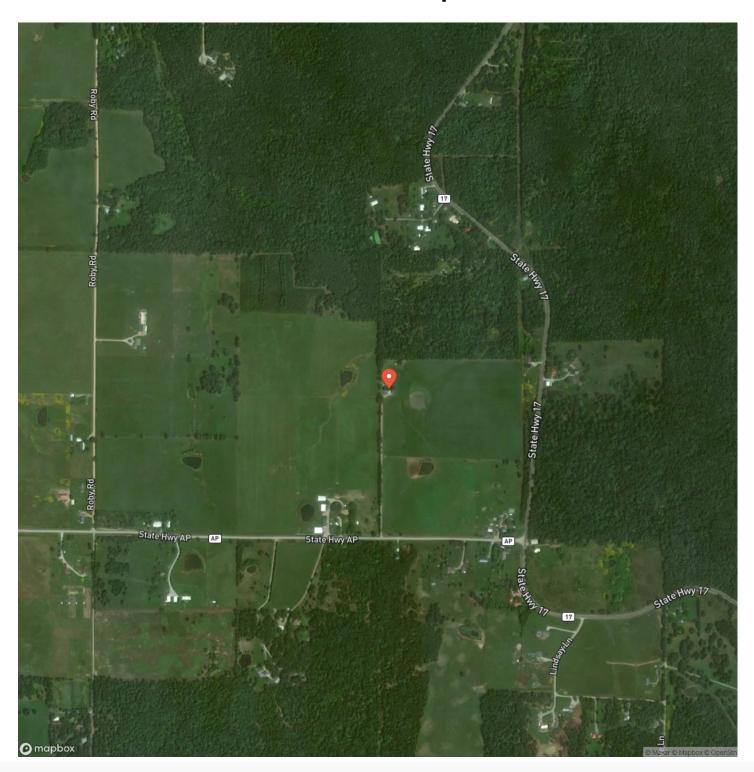

214,500

### **Property Website**

https://livingthedreamland.com/property/success-acres-texas-missouri/47579/









### **PROPERTY DESCRIPTION**

3+/- acres only 10 miles from the back gate of Fort Leonard Wood with a 3 bed 2 1/2 bath home with 2 car garage is what you have been waiting for. The home is approximately 1850 sqft. with tons of space with 2 living areas, an open kitchen and Master suite. The house being heated with an energy efficient outdoor wood furnace and the a/c being powered by grid-tied solar panels with electric backup. This property provides privacy but also just a short drive to your main amenities. Additional acreage available.



# Success Acres Old Success, MO / Texas County















## **Locator Map**





### **Locator Map**





## **Satellite Map**





# Success Acres Old Success, MO / Texas County

## LISTING REPRESENTATIVE For more information contact:



### Representative

Jenna Deason

#### Mobile

(573) 247-0521

#### Office

(855) 289-3478

#### Email

jenna.deason@gmail.com

#### **Address**

944 County Road 2630

### City / State / Zip

Salem, MO 65560

| NOTES |      |      |
|-------|------|------|
|       |      |      |
|       |      |      |
|       |      |      |
|       |      |      |
|       |      |      |
|       |      |      |
|       |      |      |
|       |      |      |
|       |      |      |
|       |      |      |
|       |      |      |
|       |      |      |
|       | <br> | <br> |
|       |      |      |
|       |      |      |



| NOTES |   |
|-------|---|
|       | _ |
|       |   |
|       | _ |