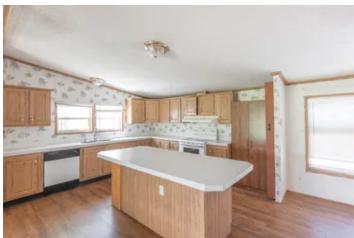

### **PROPERTY DESCRIPTION**

3+/- acres only 10 miles from the back gate of Fort Leonard Wood with a 3 bed 2 1/2 bath home with 2 car garage is what you have been waiting for. The home is approximately 1850 sqft. with tons of space with 2 living areas, an open kitchen and Master suite. The house being heated with an energy efficient outdoor wood furnace and the a/c being powered by grid-tied solar panels with electric backup. This property provides privacy but also just a short drive to your main amenities. Additional acreage available.