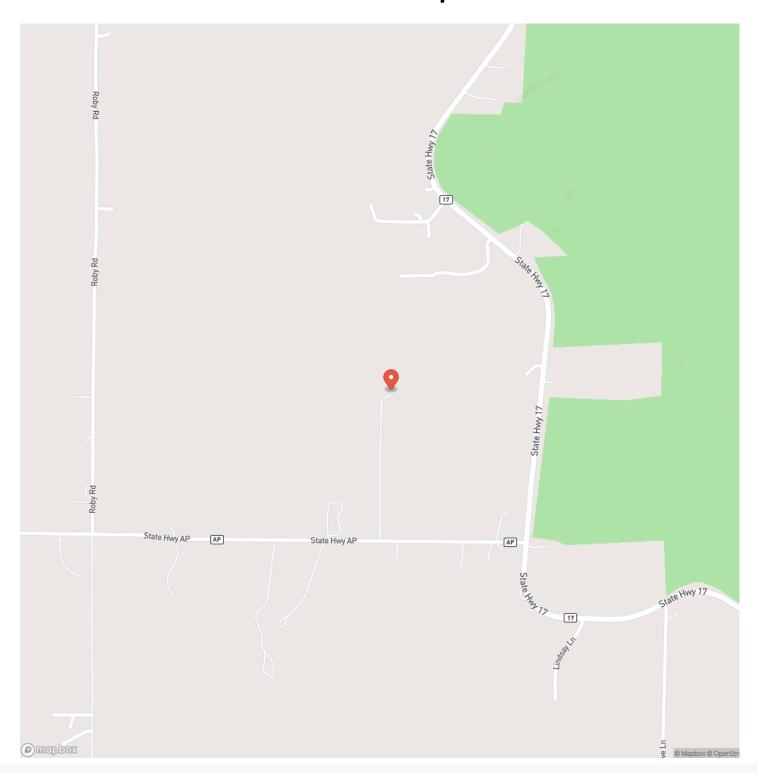

s / Bathrooms** 

3/2.5

**Acreage** 

3

Price

\$214,500

### **Property Website**

https://livingthedreamland.com/property/success-acres-texas-missouri/47579/









### **PROPERTY DESCRIPTION**

3+/- acres only 10 miles from the back gate of Fort Leonard Wood with a 3 bed 2 1/2 bath home with 2 car garage is what you have been waiting for. The home is approximately 1850 sqft. with tons of space with 2 living areas, an open kitchen and Master suite. The house being heated with an energy efficient outdoor wood furnace and the a/c being powered by grid-tied solar panels with electric backup. This property provides privacy but also just a short drive to your main amenities. Additional acreage available.



# Success Acres Old Success, MO / Texas County















## **Locator Map**





### **Locator Map**





## **Satellite Map**





# Success Acres Old Success, MO / Texas County

## LISTING REPRESENTATIVE For more information contact:



### Representative

Jenna Deason

#### Mobile

(573) 247-0521

#### Office

(855) 289-3478

#### Email

jenna.deason@gmail.com

#### **Address**

944 County Road 2630

### City / State / Zip

Salem, MO 65560

| NOTES |      |      |
|-------|------|------|
|       |      |      |
|       |      |      |
|       |      |      |
|       |      |      |
|       |      |      |
|       |      |      |
|       |      |      |
|       |      |      |
|       |      |      |
|       |      |      |
|       |      |      |
|       |      |      |
|       | <br> | <br> |
|       |      |      |
|       |      |      |



| NOTES |   |
|---