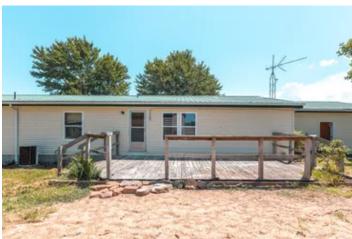

### **PROPERTY DESCRIPTION**

3+/- acres only 10 miles from the back gate of Fort Leonard Wood with a 3 bed 2 1/2 bath home with 2 car garage is what you have been waiting for. The home is approximately 1850 sqft. with tons of space with 2 living areas, an open kitchen and Master suite. The house being heated with an energy efficient outdoor wood furnace and the a/c being powered by grid-tied solar panels with electric backup. This property provides privacy but also just a short drive to your main amenities. Additional acreage available.