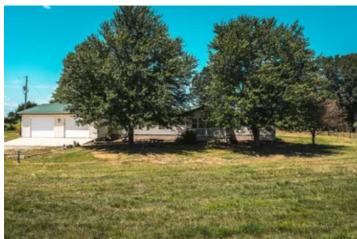

### **PROPERTY DESCRIPTION**

3+/- acres only 10 miles from the back gate of Fort Leonard Wood with a 3 bed 2 1/2 bath home with 2 car garage is what you have been waiting for. The home is approximately 1850 sqft. with tons of space with 2 living areas, an open kitchen and Master suite. The house being heated with an energy efficient outdoor wood furnace and the a/c being powered by grid-tied solar panels with electric backup. This property provides privacy but also just a short drive to your main amenities. Additional acreage available.