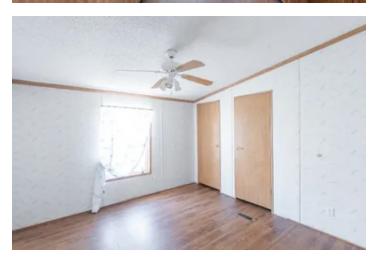

### **PROPERTY DESCRIPTION**

3+/- acres only 10 miles from the back gate of Fort Leonard Wood with a 3 bed 2 1/2 bath home with 2 car garage is what you have been waiting for. The home is approximately 1850 sqft. with tons of space with 2 living areas, an open kitchen and Master suite. The house being heated with an energy efficient outdoor wood furnace and the a/c being powered by grid-tied solar panels with electric backup. This property provides privacy but also just a short drive to your main amenities. Additional acreage available.