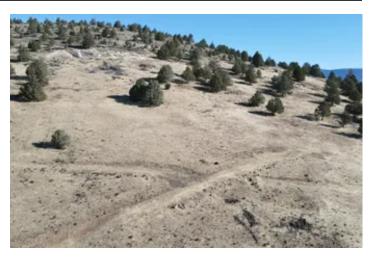

### **PROPERTY DESCRIPTION**

Adin Hill is a beacon for the small community of Adin, with the town name laid out at the top of the hill with whitewashed rock. Panoramic views of valley and mountains will take your breath away, it's really a spectacular sight! The property has three legal parcels for a total of 252+ acres. Sparsely treed hillside facing the valley then turns to mature forest as you top the hill and head down the other side. A road has been graded from county road 87 to the homesite and domestic well. Power is along the county road. City sewer is available. The property was used for cattle grazing in the past, most of the fencing is no longer in place. Imagine sitting on your future deck, watching the waterfowl fly over, and enjoying many amazing sun sets.

#### Property Highlights:

- Panoramic views
- 252+ acres of hillside to mature forest
- Beautiful graded homesite with domestic well
- Cattle Grazing
- Wildlife