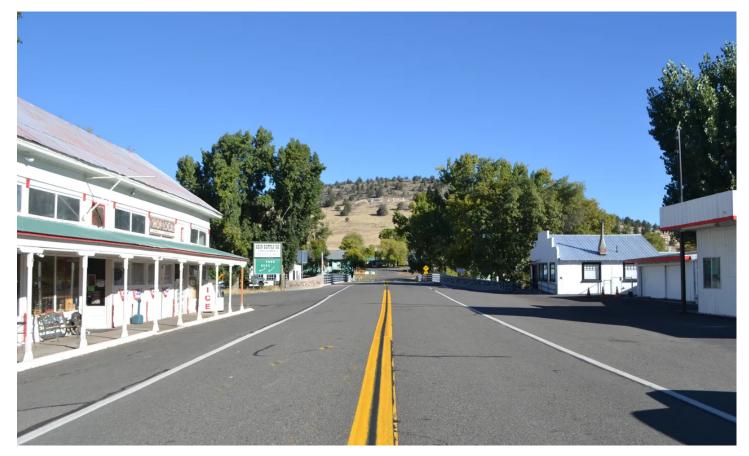

### **PROPERTY DESCRIPTION**

Adin Hill is a beacon for the small community of Adin, with the town name laid out at the top of the hill with whitewashed rock. Panoramic views of valley and mountains will take your breath away, it's really a spectacular sight! The property has three legal parcels for a total of 252+ acres. Sparsely treed hillside facing the valley then turns to mature forest as you top the hill and head down the other side. A road has been graded from county road 87 to the homesite and domestic well. Power is along the county road. City sewer is available. The property was used for cattle grazing in the past, most of the fencing is no longer in place. Imagine sitting on your future deck, watching the waterfowl fly over, and enjoying many amazing sun sets.

#### Property Highlights:

- Panoramic views
- 252+ acres of hillside to mature forest
- Beautiful graded homesite with domestic well
- Cattle Grazing
- Wildlife