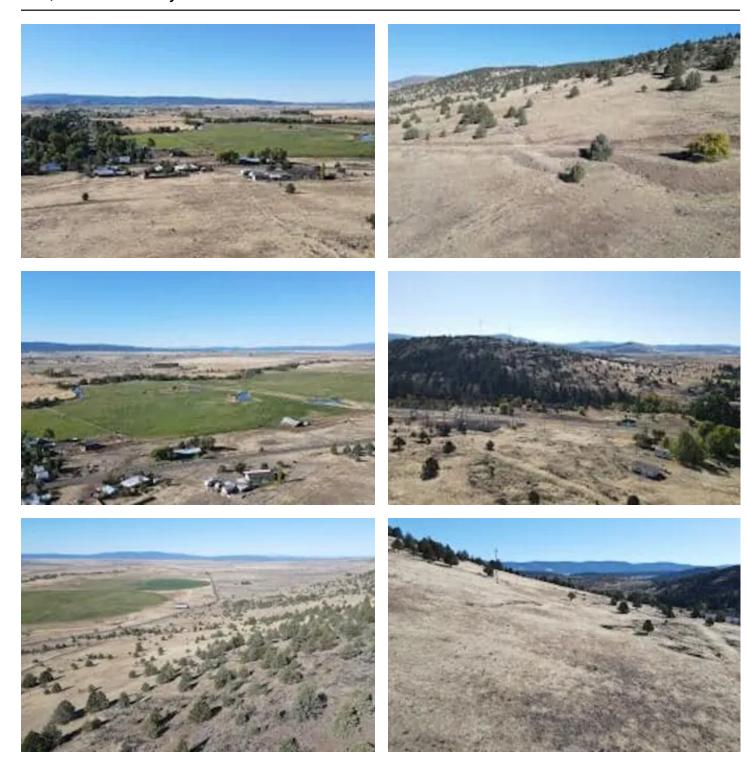

### **PROPERTY DESCRIPTION**

Adin Hill is a beacon for the small community of Adin, with the town name laid out at the top of the hill with whitewashed rock. Panoramic views of valley and mountains will take your breath away, it's really a spectacular sight! The property has three legal parcels for a total of 252+ acres. Sparsely treed hillside facing the valley then turns to mature forest as you top the hill and head down the other side. A road has been graded from county road 87 to the homesite and domestic well. Power is along the county road. City sewer is available. The property was used for cattle grazing in the past, most of the fencing is no longer in place. Imagine sitting on your future deck, watching the waterfowl fly over, and enjoying many amazing sun sets.

#### Property Highlights:

- Panoramic views
- 252+ acres of hillside to mature forest
- Beautiful graded homesite with domestic well
- Cattle Grazing
- Wildlife