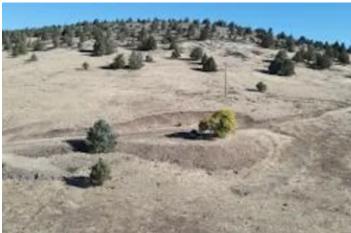

### **PROPERTY DESCRIPTION**

Adin Hill is a beacon for the small community of Adin, with the town name laid out at the top of the hill with whitewashed rock. Panoramic views of valley and mountains will take your breath away, it's really a spectacular sight! The property has three legal parcels for a total of 252+ acres. Sparsely treed hillside facing the valley then turns to mature forest as you top the hill and head down the other side. A road has been graded from county road 87 to the homesite and domestic well. Power is along the county road. City sewer is available. The property was used for cattle grazing in the past, most of the fencing is no longer in place. Imagine sitting on your future deck, watching the waterfowl fly over, and enjoying many amazing sun sets.

#### Property Highlights:

- Panoramic views
- 252+ acres of hillside to mature forest
- Beautiful graded homesite with domestic well
- Cattle Grazing
- Wildlife