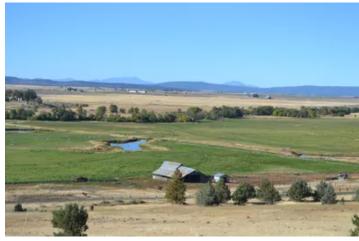

### **PROPERTY DESCRIPTION**

Adin Hill is a beacon for the small community of Adin, with the town name laid out at the top of the hill with whitewashed rock. Panoramic views of valley and mountains will take your breath away, it's really a spectacular sight! The property has three legal parcels for a total of 252+ acres. Sparsely treed hillside facing the valley then turns to mature forest as you top the hill and head down the other side. A road has been graded from county road 87 to the homesite and domestic well. Power is along the county road. City sewer is available. The property was used for cattle grazing in the past, most of the fencing is no longer in place. Imagine sitting on your future deck, watching the waterfowl fly over, and enjoying many amazing sun sets.

#### Property Highlights:

- Panoramic views
- 252+ acres of hillside to mature forest
- Beautiful graded homesite with domestic well
- Cattle Grazing
- Wildlife