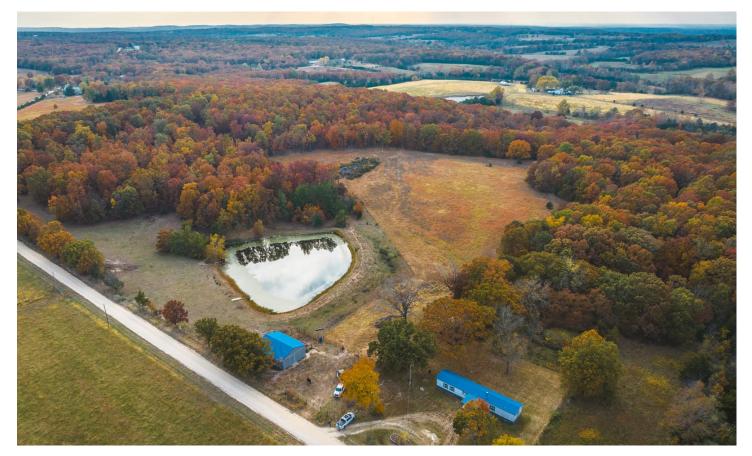

Vichy Acres 16807 Maries Rd 440 Vichy, MO 65580

\$315,000 40± Acres Maries County

#### **PROPERTY DESCRIPTION**

Welcome to Vichy Acres! This 40ac gem offers the ideal blend of rural living & functional amenities. Whether you're an aspiring farmer, avid hunter or just seeking a peaceful retreat this property has something for you. Nestled on this property is a well-maintained, stocked pond that promises endless fishing. The property's fencing is in good shape, providing easy management of your livestock. A metal barn stands ready to shelter your equipment or animals while the pipe fence corral & head gate ensures smooth livestock handling. The mobile home on-site serves as comfortable living quarters, a weekend getaway or you can continue to use it as an extra income source. The mobile has provided a great rental income for the current owner. Nature enthusiasts will appreciate the abundant wildlife & prime hunting opportunities right at their doorstep. With 40ac of your own the possibilities are endless. It perfectly balances practicality & leisure in a beautiful rural setting. Don't miss this chance to make this versatile property your own!