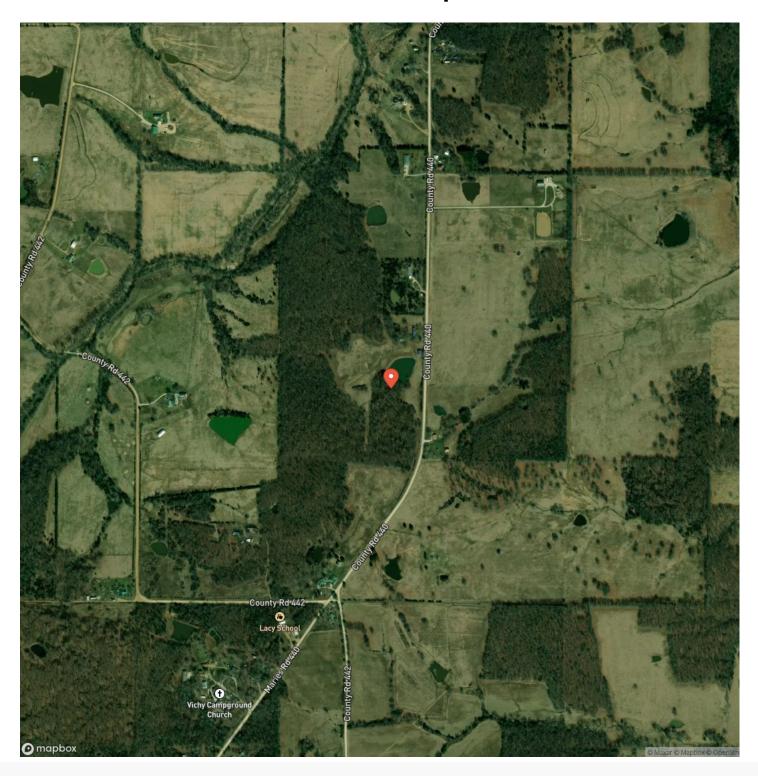

is in good shape, providing easy management of your livestock. A metal barn stands ready to shelter your equipment or animals while the pipe fence corral & head gate ensures smooth livestock handling. The mobile home on-site serves as comfortable living quarters, a weekend getaway or you can continue to use it as an extra income source. The mobile has provided a great rental income for the current owner. Nature enthusiasts will appreciate the abundant wildlife & prime hunting opportunities right at their doorstep. With 40ac of your own the possibilities are endless. It perfectly balances practicality & leisure in a beautiful rural setting. Don't miss this chance to make this versatile property your own!

















## **Locator Map**





## **Locator Map**





# **Satellite Map**





# LISTING REPRESENTATIVE For more information contact:



Representative

Joey Kidwell

Mobile

(573) 202-4068

Emai

joey@livingthedreamland.com

**Address** 

515 S. Franklin St.

City / State / Zip

Cuba, MO 65453

| <u>NOTES</u> |  |  |  |
|--------------|--|--|--|
|              |  |  |  |
|              |  |  |  |
|              |  |  |  |
|              |  |  |  |
|              |  |  |  |
|              |  |  |  |
|              |  |  |  |
|              |  |  |  |
|              |  |  |  |
|              |  |  |  |
|              |  |  |  |
|              |  |  |  |
|              |  |  |  |
|              |  |  |  |



| NOTES |   |
|-------|---|
|       | _ |
|       |   |
|       | _ |
|       | _ |
|       | _ |
|       | _ |
|       | _ |
|       | _ |
|       |   |
|