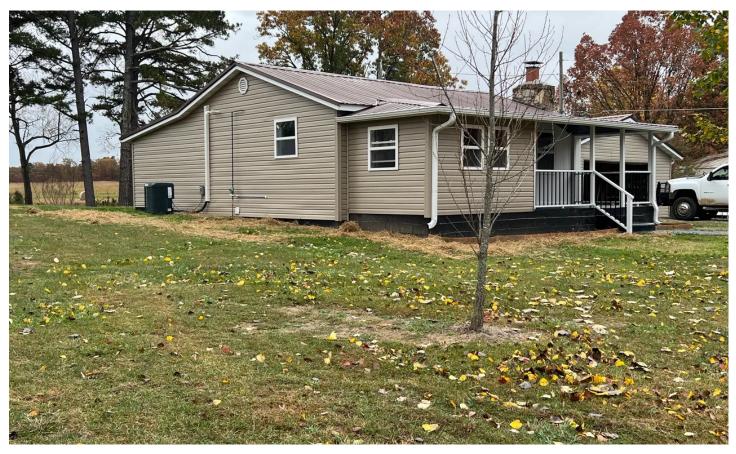

#### **PROPERTY DESCRIPTION**

NEW, NEW! This 2bed, 1bath home has been completely remodeled and is move in ready! This home has new vinyl siding, new windows, new central heat & air, new flooring, new dry wall, new insulation in the walls & ceilings, new electric with led lighting throughout, new plumbing, new doors, new kitchen cabinets and a new bathroom. This cozy home has 2 covered porches for you to relax & enjoy the half acre lot. 24x24 2 car detached garage for all your storage needs, with a covered walk-way to the back porch. This home has the perfect location just minutes from the county seat, hospital and access to the Big Piney River.