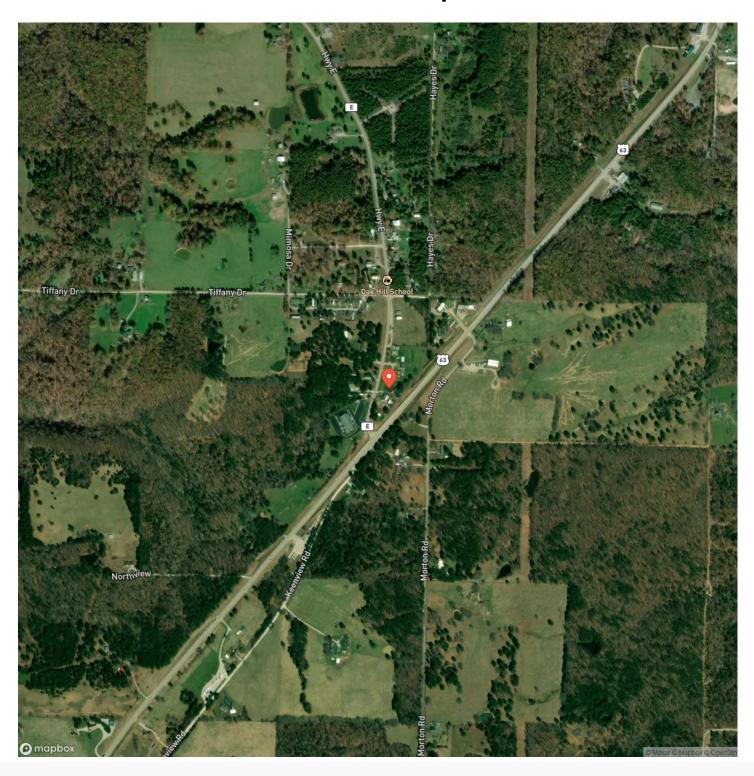

drive-to-big-piney-river-texas-missouri/47367/









#### **PROPERTY DESCRIPTION**

NEW, NEW! This 2bed, 1bath home has been completely remodeled and is move in ready! This home has new vinyl siding, new windows, new central heat & air, new flooring, new dry wall, new insulation in the walls & ceilings, new electric with led lighting throughout, new plumbing, new doors, new kitchen cabinets and a new bathroom. This cozy home has 2 covered porches for you to relax & enjoy the half acre lot. 24x24 2 car detached garage for all your storage needs, with a covered walk-way to the back porch. This home has the perfect location just minutes from the county seat, hospital and access to the Big Piney River.

















### **Locator Map**





### **Locator Map**





## **Satellite Map**





## LISTING REPRESENTATIVE For more information contact:



Representative

Jessica Campbell

Mobile

(417) 217-0483

Emai

Jess@livingthedreamland.com

**Address** 

100 Chesterfield Parkway

City / State / Zip

Chesterfield, MO 63005

| NOTES |  |  |  |
|-------|--|--|--|
|       |  |  |  |
|       |  |  |  |
|       |  |  |  |
|       |  |  |  |
|       |  |  |  |
|       |  |  |  |
|       |  |  |  |
|       |  |  |  |
|       |  |  |  |
|       |  |  |  |
|       |  |  |  |
|       |  |  |  |
|       |  |  |  |



| NOTES |   |
|-------|---|
|       | _ |
|       |   |
|       | _ |
|       | _ |
|       | _ |
|       | _ |
|       | _ |
|       | _ |
|       |   |
|       |   |
|       | _ |
|       | _ |
|       | _ |
|       | _ |
|       | _ |
|       | _ |
|       | _ |
|