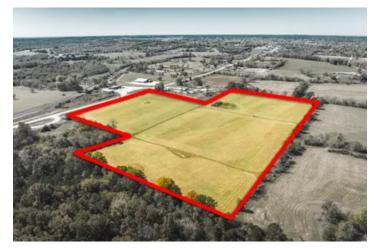

Quarter Mile Farm Business 60 Mountain Grove, MO 65711 \$185,000 25± Acres Texas County









### **SUMMARY**

**Address** 

Business 60

City, State Zip

Mountain Grove, MO 65711

County

**Texas County** 

Type

Farms, Recreational Land

Latitude / Longitude

37.1335 / -92.2288

Taxes (Annually)

21

**Acreage** 

25

Price

\$185,000

### **Property Website**

https://livingthedreamland.com/property/quarter-mile-farm-texas-missouri/47363/









### **PROPERTY DESCRIPTION**

Welcome to Quarter Mile Farm, peacefully nestled just outside the charming town of Mountain Grove. This beautiful piece of ground is thoughtfully divided into four separate pastures, all enclosed with new goat and sheep fencing. Picture your dream home overlooking the northeastern pasture, where a new well graces the landscape as an invitation for your future home. Convenience is at your doorstep wit