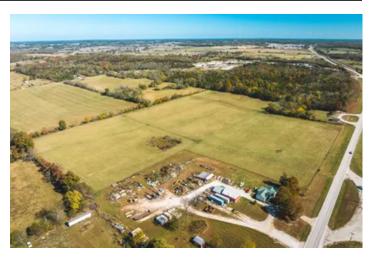

### **PROPERTY DESCRIPTION**

Welcome to Quarter Mile Farm, peacefully nestled just outside the charming town of Mountain Grove. This beautiful piece of ground is thoughtfully divided into four separate pastures, all enclosed with new goat and sheep fencing. Picture your dream home overlooking the northeastern pasture, where a new well graces the landscape as an invitation for your future home. Convenience is at your doorstep with this property, as it sits close to shopping, dining, and various recreational opportunities. In addition, Quarter Mile Farm could be the ideal location for business ventures, thanks to its proximity to neighboring enterprises. This versatile property is your canvas for possibilities.