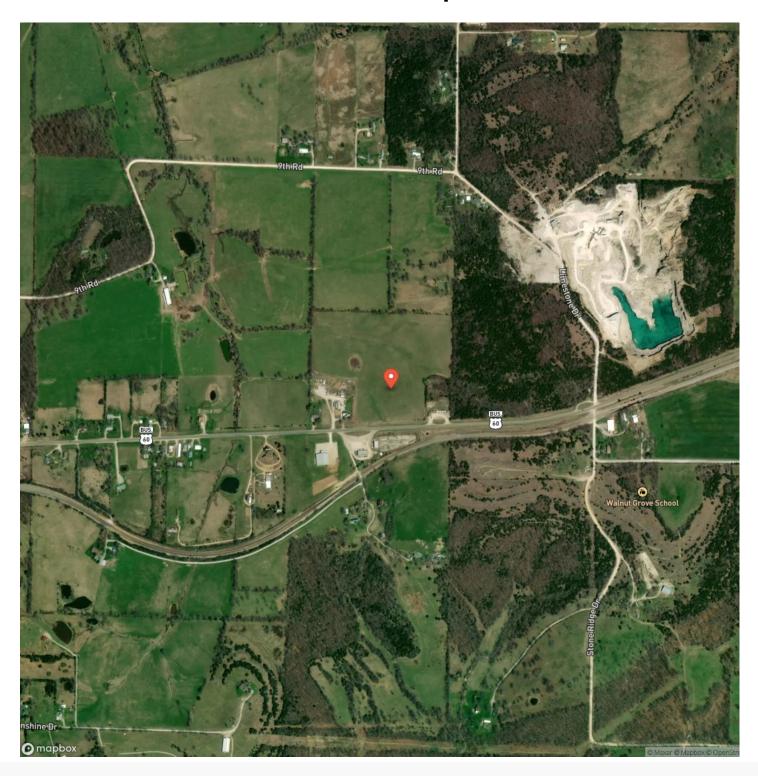

**PROPERTY DESCRIPTION**

Welcome to Quarter Mile Farm, peacefully nestled just outside the charming town of Mountain Grove. This beautiful piece of ground is thoughtfully divided into four separate pastures, all enclosed with new goat and sheep fencing. Picture your dream home overlooking the northeastern pasture, where a new well graces the landscape as an invitation for your future home. Convenience is at your doorstep with this property, as it sits close to shopping, dining, and various recreational opportunities. In addition, Quarter Mile Farm could be the ideal location for business ventures, thanks to its proximity to neighboring enterprises. This versatile property is your canvas for possibilities.

















# **Locator Map**





# **Locator Map**





# **Satellite Map**





# LISTING REPRESENTATIVE For more information contact:



NIOTEC

Representative

Amanda Robertson

Mobile

(417) 322-0971

**Email** 

amanda@livingthedreamland.com

**Address** 

515 S. Franklin St.

City / State / Zip

Summersville, MO 65453

| NOTES |  |  |  |
|-------|--|--|--|
|       |  |  |  |
|       |  |  |  |
|       |  |  |  |
|       |  |  |  |
|       |  |  |  |
|       |  |  |  |
|       |  |  |  |
| -     |  |  |  |
|       |  |  |  |
|       |  |  |  |
|       |  |  |  |
|       |  |  |  |
| -     |  |  |  |
|       |  |  |  |
|       |  |  |  |
|       |  |  |  |
|       |  |  |  |
|       |  |  |  |
|       |  |  |  |
|       |  |  |  |
|       |  |  |  |
|       |  |  |  |
|       |  |  |  |
|       |  |  |  |
|       |  |  |  |
|       |  |  |  |
|       |  |  |  |