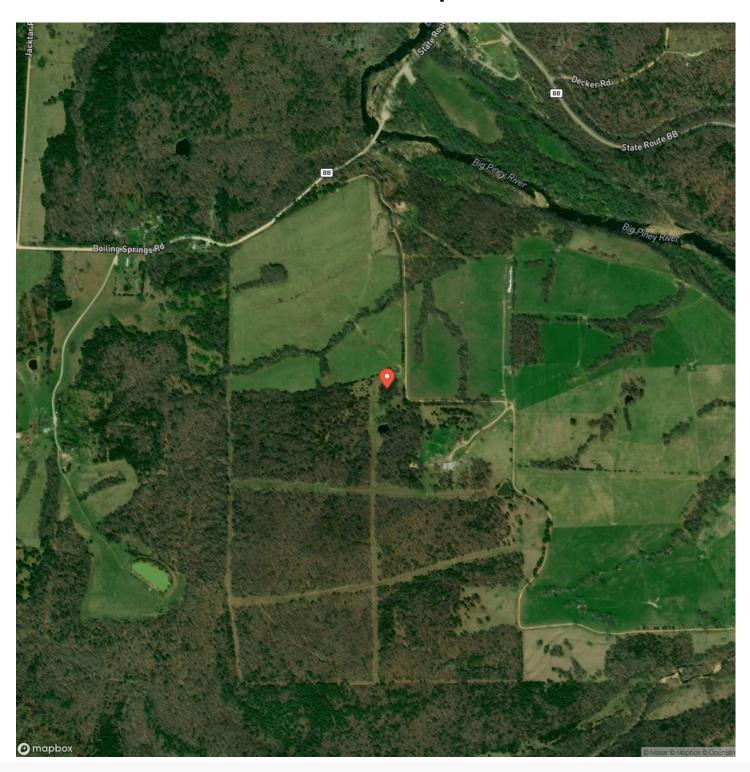

Land

### Latitude / Longitude

37.452956 / -91.988544

### Acreage

31

### Price

\$450,000

### **Property Website**

https://livingthedreamland.com/property/piney-valley-estates-tract-30-texas-missouri/47302/









# Piney Valley Estates-Tract 30 Licking, MO / Texas County

### **PROPERTY DESCRIPTION**

This property is a great opportunity for recreational or potential residential land. This is a great property to host for camping or family events in the summer! There will be rural water access and electric put on the property. Close proximity to the Boiling Springs Campground and close to the Mark Twain National Forrest for great deer and turkey hunting. Property also comes with a pond and a USDA building.







# **Locator Map**





## **Locator Map**





# **Satellite Map**





# Piney Valley Estates-Tract 30 Licking, MO / Texas County

# LISTING REPRESENTATIVE For more information contact:



Representative

Jeff Browning

Mobile

(417) 260-5176

Office

(855) 289-3478

Email

jwbrowning92@gmail.com

**Address** 

26435 Sandbar Lane

City / State / Zip

Laquey, MO 65534

| <u>NOTES</u> |  |  |
|--------------|--|--|
|              |  |  |
|              |  |  |
|              |  |  |
|              |  |  |
|              |  |  |
|              |  |  |
|              |  |  |
|              |  |  |
|              |  |  |
|              |  |  |
|              |  |  |
|              |  |  |
|              |  |  |
|              |  |  |
|              |  |  |
|              |  |  |
|              |  |  |



| NOTES |   |
|-------|---|
|       | _ |
|       |   |