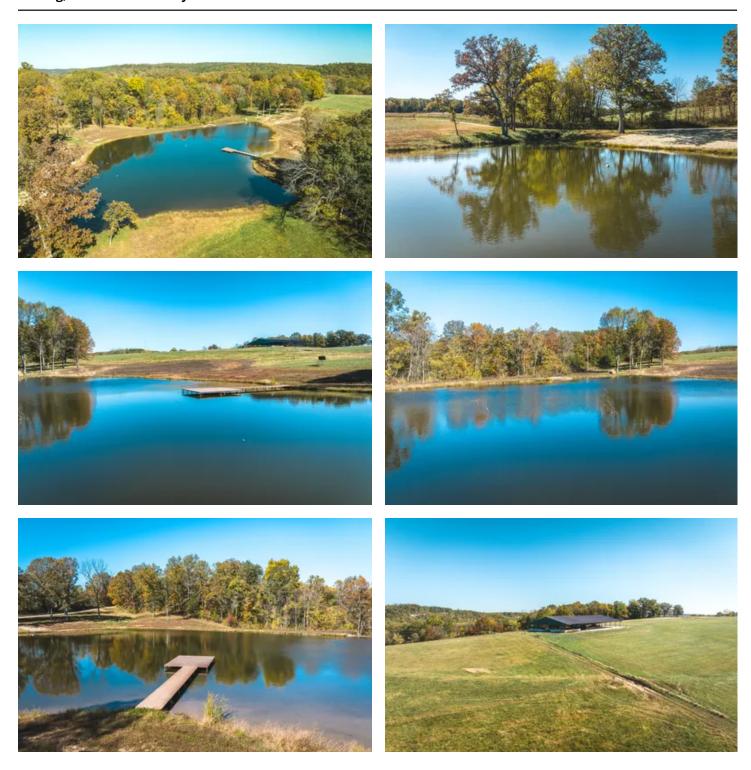

### **PROPERTY DESCRIPTION**

This property is a great opportunity for recreational or potential residential land. This is a great property to host for camping or family events in the summer! There will be rural water access and electric put on the property. Close proximity to the Boiling Springs Campground and close to the Mark Twain National Forrest for great deer and turkey hunting. Property also comes with a pond and a USDA building.