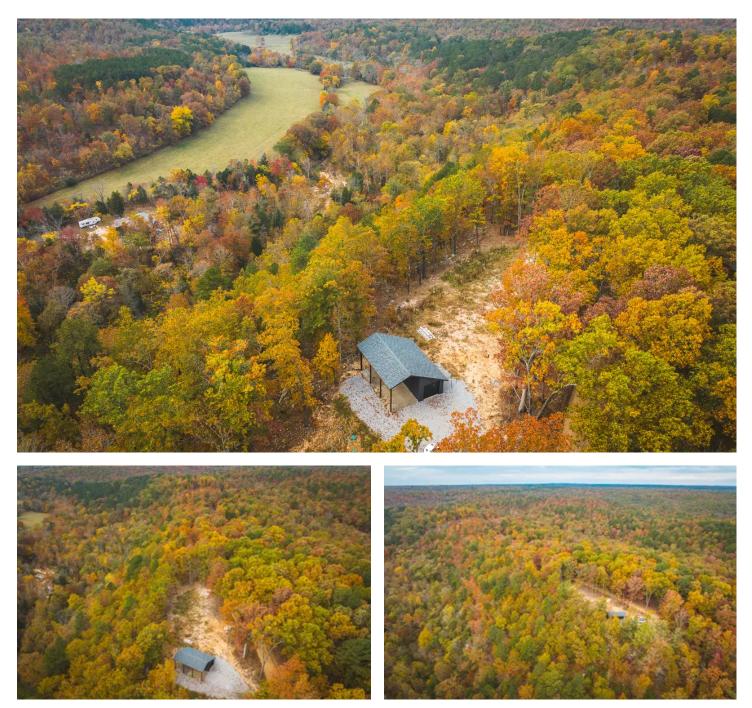

#### **PROPERTY DESCRIPTION**

12 m/l acres located in Raymondville. This property is the perfect build site that has the beginning stages already completed! Cleared section for build with amazing views, electric on site, well dug, septic in place, and a brand new storm shelter. Property comes with a 12x30 shop/ garage that has a remote 8 foot door and a 14x30 impressive timber frame constructed lean to with two camper septic ports. Inside the shop is an operating kitchen and bathroom. This could be converted to an apartment or used as an RV Garage for friends and family to visit. Located close to Montano State Park for some of the best trout fishing in the state, excellent deer and turkey hunting in the area This is a great opportunity to fast track your dream home!