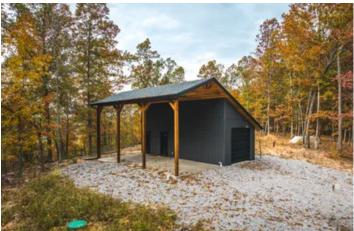

#### **PROPERTY DESCRIPTION**

12 m/l acres located in Raymondville. This property is the perfect build site that has the beginning stages already completed! Cleared section for build with amazing views, electric on site, well dug, septic in place, and a brand new storm shelter. Property comes with a 12x30 shop/ garage that has a remote 8 foot door and a 14x30 impressive timber frame constructed lean to with two camper septic ports. Inside the shop is an operating kitchen and bathroom. This could be converted to an apartment or used as an RV Garage for friends and family to visit. Located close to Montano State Park for some of the best trout fishing in the state, excellent deer and turkey hunting in the area This is a great opportunity to fast track your dream home!