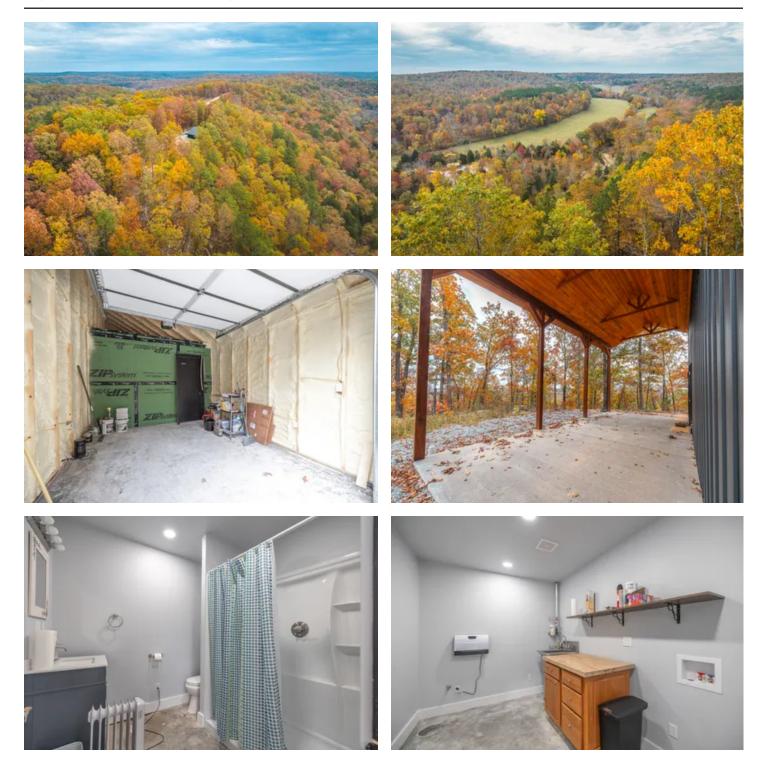

#### **PROPERTY DESCRIPTION**

12 m/l acres located in Raymondville. This property is the perfect build site that has the beginning stages already completed! Cleared section for build with amazing views, electric on site, well dug, septic in place, and a brand new storm shelter. Property comes with a 12x30 shop/ garage that has a remote 8 foot door and a 14x30 impressive timber frame constructed lean to with two camper septic ports. Inside the shop is an operating kitchen and bathroom. This could be converted to an apartment or used as an RV Garage for friends and family to visit. Located close to Montano State Park for some of the best trout fishing in the state, excellent deer and turkey hunting in the area This is a great opportunity to fast track your dream home!