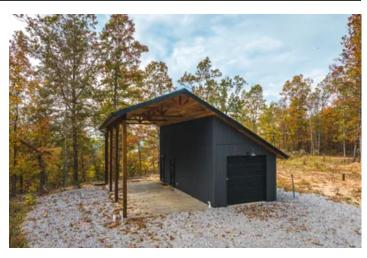

#### **PROPERTY DESCRIPTION**

12 m/l acres located in Raymondville. This property is the perfect build site that has the beginning stages already completed! Cleared section for build with amazing views, electric on site, well dug, septic in place, and a brand new storm shelter. Property comes with a 12x30 shop/ garage that has a remote 8 foot door and a 14x30 impressive timber frame constructed lean to with two camper septic ports. Inside the shop is an operating kitchen and bathroom. This could be converted to an apartment or used as an RV Garage for friends and family to visit. Located close to Montano State Park for some of the best trout fishing in the state, excellent deer and turkey hunting in the area This is a great opportunity to fast track your dream home!