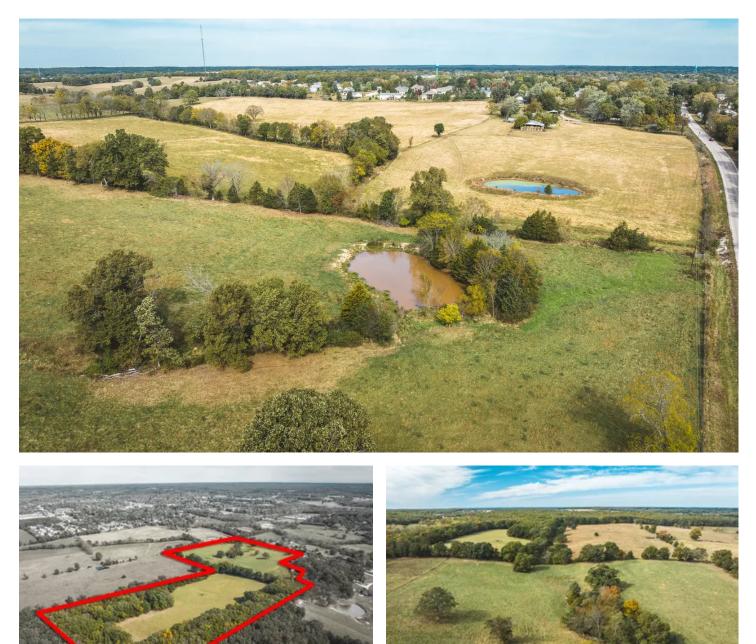

### **PROPERTY DESCRIPTION**

Take a look at some of the best pasture ground in Dent County! You could be wanting to run some livestock or raise horses or have dreams to build your forever home OR all of the above! Here is the perfect 42 +/- acres to do it located just a minute from town but keeping that country feel. Great mixture of timber and open ground, two ponds, cross fencing and a 40'x50' red-metal barn with lean-to. Current owners run cattle, harvest hay and keep this ground well maintained. Not only are you close to town but also only about 25 minutes from the Current River & Montauk State Park. It's ready and waiting for you, don't miss out!