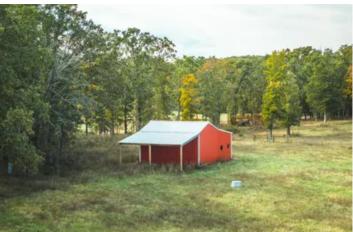

### **PROPERTY DESCRIPTION**

Take a look at some of the best pasture ground in Dent County! You could be wanting to run some livestock or raise horses or have dreams to build your forever home OR all of the above! Here is the perfect 42 +/- acres to do it located just a minute from town but keeping that country feel. Great mixture of timber and open ground, two ponds, cross fencing and a 40'x50' red-metal barn with lean-to. Current owners run cattle, harvest hay and keep this ground well maintained. Not only are you close to town but also only about 25 minutes from the Current River & Montauk State Park. It's ready and waiting for you, don't miss out!