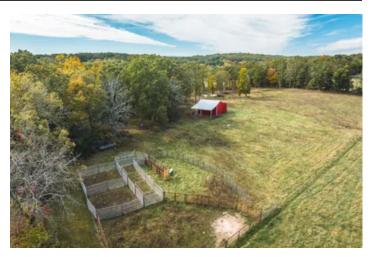

### **PROPERTY DESCRIPTION**

Take a look at some of the best pasture ground in Dent County! You could be wanting to run some livestock or raise horses or have dreams to build your forever home OR all of the above! Here is the perfect 42 +/- acres to do it located just a minute from town but keeping that country feel. Great mixture of timber and open ground, two ponds, cross fencing and a 40'x50' red-metal barn with lean-to. Current owners run cattle, harvest hay and keep this ground well maintained. Not only are you close to town but also only about 25 minutes from the Current River & Montauk State Park. It's ready and waiting for you, don't miss out!