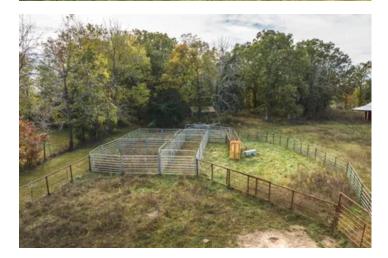

### **PROPERTY DESCRIPTION**

Take a look at some of the best pasture ground in Dent County! You could be wanting to run some livestock or raise horses or have dreams to build your forever home OR all of the above! Here is the perfect 42 +/- acres to do it located just a minute from town but keeping that country feel. Great mixture of timber and open ground, two ponds, cross fencing and a 40'x50' red-metal barn with lean-to. Current owners run cattle, harvest hay and keep this ground well maintained. Not only are you close to town but also only about 25 minutes from the Current River & Montauk State Park. It's ready and waiting for you, don't miss out!