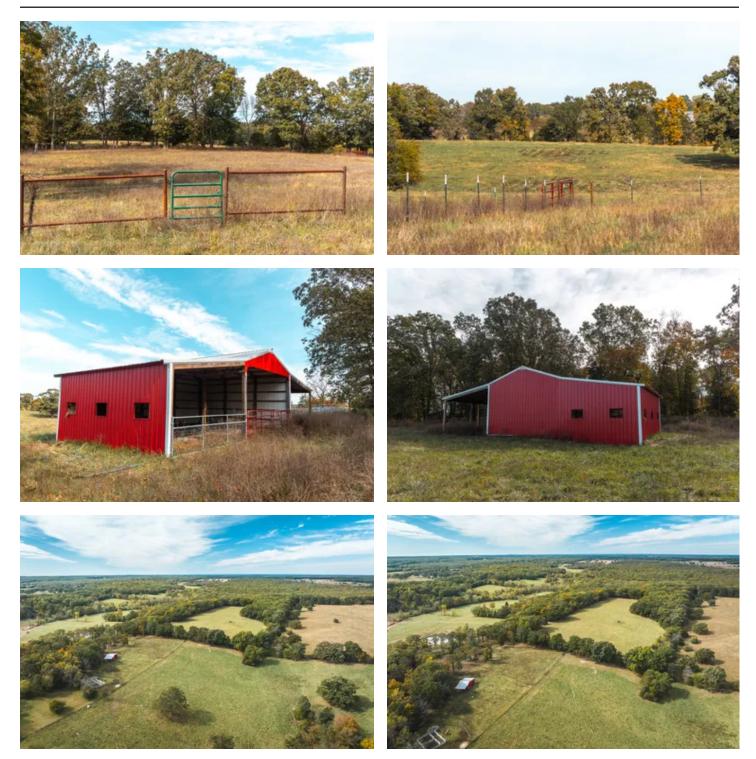

### **PROPERTY DESCRIPTION**

Take a look at some of the best pasture ground in Dent County! You could be wanting to run some livestock or raise horses or have dreams to build your forever home OR all of the above! Here is the perfect 42 +/- acres to do it located just a minute from town but keeping that country feel. Great mixture of timber and open ground, two ponds, cross fencing and a 40'x50' red-metal barn with lean-to. Current owners run cattle, harvest hay and keep this ground well maintained. Not only are you close to town but also only about 25 minutes from the Current River & Montauk State Park. It's ready and waiting for you, don't miss out!