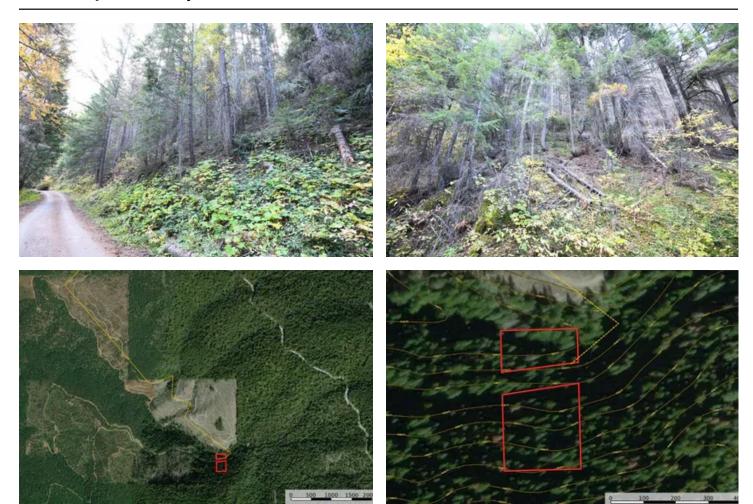

tude

42.1006 / -122.7986

Taxes (Annually)

125

**Acreage** 

\_

Price

\$17,000

### **Property Website**

https://www.landleader.com/property/2-acres-wagner-gap-jackson-oregon/47212









### **PROPERTY DESCRIPTION**

Out Back, Wooded Setting. 2 acre parcel with year round creek. This could be a great recreational property, it is not buildable. The terrain is fairly steep. This parcel has some timber value. Located a little more than 12 miles from downtown Talent. Direction From the Intersection of Wagner Creek and Anderson Creek Roads: 1) Go South on Wagner Creek about 7.3 miles. 2) Just past the cattle guard turn left and go 1/10th of a mile. 3) At spur road Turn Right down the hill going about 3.8 miles. I have a sign on the left side of the road (approximate property line.)







# **Locator Map**





# **Locator Map**





# **Satellite Map**





# LISTING REPRESENTATIVE For more information contact:



Representative

Dan Seus

Mobile

(541) 261-7959

**Email** 

daniel@landandwildlife.com

**Address** 

3101 Caperna Drive

City / State / Zip Medford, OR 97504

NOTES



| NOTES |  |
|-------|--|
|       |  |
|       |  |
|       |  |
|       |  |
|       |  |
|       |  |
|       |  |
|       |  |
|       |  |
|       |  |
|       |  |
|       |  |
|       |  |
|       |  |
|       |  |
|       |  |
|       |  |
|       |  |
|       |  |
|       |  |
|       |  |
|       |  |
|       |  |
|       |  |
|       |  |



#### **DISCLAIMERS**

Information in this brochure is provided solely for information purposes and does not constitute an offer to sell or adv