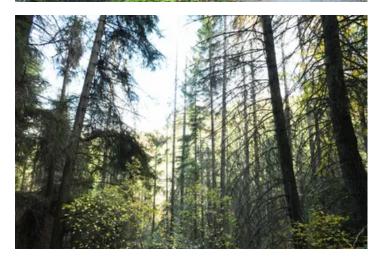

### **PROPERTY DESCRIPTION**

Out Back, Wooded Setting. 2 acre parcel with year round creek. This could be a great recreational property, it is not buildable. The terrain is fairly steep. This parcel has some timber value. Located a little more than 12 miles from downtown Talent. Direction From the Intersection of Wagner Creek and Anderson Creek Roads: 1) Go South on Wagner Creek about 7.3 miles. 2) Just past the cattle guard turn left and go 1/10th of a mile. 3) At spur road Turn Right down the hill going about 3.8 miles. I have a sign on the left side of the road (approximate property line.)