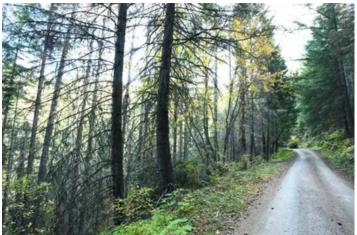

### **PROPERTY DESCRIPTION**

Out Back, Wooded Setting. 2 acre parcel with year round creek. This could be a great recreational property, it is not buildable. The terrain is fairly steep. This parcel has some timber value. Located a little more than 12 miles from downtown Talent. Direction From the Intersection of Wagner Creek and Anderson Creek Roads: 1) Go South on Wagner Creek about 7.3 miles. 2) Just past the cattle guard turn left and go 1/10th of a mile. 3) At spur road Turn Right down the hill going about 3.8 miles. I have a sign on the left side of the road (approximate property line.)