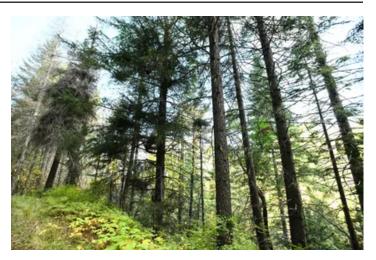

### **PROPERTY DESCRIPTION**

Out Back, Wooded Setting. 2 acre parcel with year round creek. This could be a great recreational property, it is not buildable. The terrain is fairly steep. This parcel has some timber value. Located a little more than 12 miles from downtown Talent. Direction From the Intersection of Wagner Creek and Anderson Creek Roads: 1) Go South on Wagner Creek about 7.3 miles. 2) Just past the cattle guard turn left and go 1/10th of a mile. 3) At spur road Turn Right down the hill going about 3.8 miles. I have a sign on the left side of the road (approximate property line.)