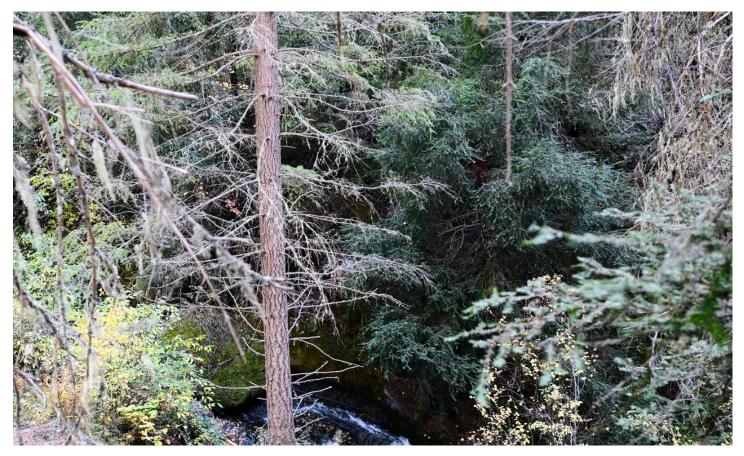

### **PROPERTY DESCRIPTION**

Out Back, Wooded Setting. 2 acre parcel with year round creek. This could be a great recreational property, it is not buildable. The terrain is fairly steep. This parcel has some timber value. Located a little more than 12 miles from downtown Talent. Direction From the Intersection of Wagner Creek and Anderson Creek Roads: 1) Go South on Wagner Creek about 7.3 miles. 2) Just past the cattle guard turn left and go 1/10th of a mile. 3) At spur road Turn Right down the hill going about 3.8 miles. I have a sign on the left side of the road (approximate property line.)