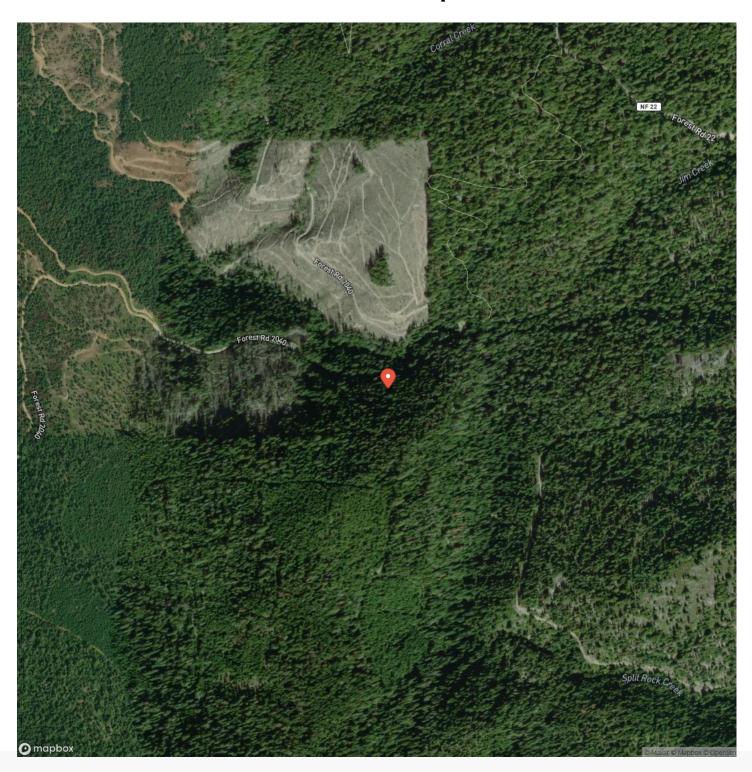

ce

\$17,000

### **Property Website**

https://www.landleader.com/property/2-acres-wagner-gap-jackson-oregon/47212









### **PROPERTY DESCRIPTION**

Out Back, Wooded Setting. 2 acre parcel with year round creek. This could be a great recreational property, it is not buildable. The terrain is fairly steep. This parcel has some timber value. Located a little more than 12 miles from downtown Talent. Direction From the Intersection of Wagner Creek and Anderson Creek Roads: 1) Go South on Wagner Creek about 7.3 miles. 2) Just past the cattle guard turn left and go 1/10th of a mile. 3) At spur road Turn Right down the hill going about 3.8 miles. I have a sign on the left side of the road (approximate property line.)







# **Locator Map**





# **Locator Map**





# **Satellite Map**





# LISTING REPRESENTATIVE For more information contact:



Representative

Dan Seus

Mobile

(541) 261-7959

**Email** 

daniel@landandwildlife.com

**Address** 

3101 Caperna Drive

City / State / Zip Medford, OR 97504

NOTES



| NOTES |  |
|-------|--|
|       |  |
|       |  |
|       |  |
|       |  |
|       |  |
|       |  |
|       |  |
|       |  |
|       |  |
|       |  |
|       |  |
|       |  |
|       |  |
|       |  |
|       |  |
|       |  |
|       |  |
|       |  |
|       |  |
|       |  |
|       |  |
|       |  |
|       |  |
|       |  |
|       |  |



#### **DISCLAIMERS**

Information in this brochure is provided solely for information purposes and does not constitute an offer to sell or advertise real estate outside the states in which broker or agent licensed