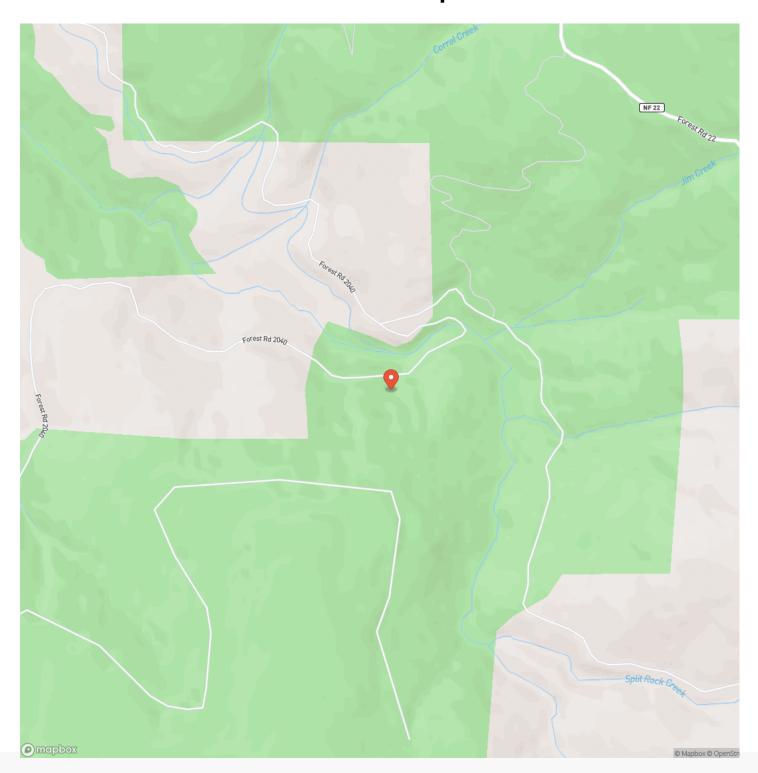

86

Taxes (Annually)

125

**Acreage** 

\_

Price

\$17,000

### **Property Website**

https://www.landleader.com/property/2-acres-wagner-gap-jackson-oregon/47212









### **PROPERTY DESCRIPTION**

Out Back, Wooded Setting. 2 acre parcel with year round creek. This could be a great recreational property, it is not buildable. The terrain is fairly steep. This parcel has some timber value. Located a little more than 12 miles from downtown Talent. Direction From the Intersection of Wagner Creek and Anderson Creek Roads: 1) Go South on Wagner Creek about 7.3 miles. 2) Just past the cattle guard turn left and go 1/10th of a mile. 3) At spur road Turn Right down the hill going about 3.8 miles. I have a sign on the left side of the road (approximate property line.)







# **Locator Map**





# **Locator Map**





# **Satellite Map**





# LISTING REPRESENTATIVE For more information contact:



Representative

Dan Seus

Mobile

(541) 261-7959

**Email** 

daniel@landandwildlife.com

**Address** 

3101 Caperna Drive

City / State / Zip Medford, OR 97504

NOTES



| NOTES |  |
|-------|--|
|       |  |
|       |  |
|       |  |
|       |  |
|       |  |
|       |  |
|       |  |
|       |  |
|       |  |
|       |  |
|       |  |
|       |  |
|       |  |
|       |  |
|       |  |
|       |  |
|       |  |
|       |  |
|       |  |
|       |  |
|       |  |
|       |  |
|       |  |
|       |  |
|       |  |



#### **DISCLAIMERS**

Information in this brochure is provided solely for information purposes and does not constitute an offer to sell or advertise real estate outs