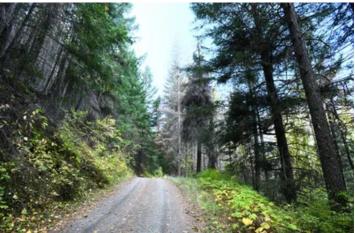

### **PROPERTY DESCRIPTION**

Out Back, Wooded Setting. 2 acre parcel with year round creek. This could be a great recreational property, it is not buildable. The terrain is fairly steep. This parcel has some timber value. Located a little more than 12 miles from downtown Talent. Direction From the Intersection of Wagner Creek and Anderson Creek Roads: 1) Go South on Wagner Creek about 7.3 miles. 2) Just past the cattle guard turn left and go 1/10th of a mile. 3) At spur road Turn Right down the hill going about 3.8 miles. I have a sign on the left side of the road (approximate property line.)