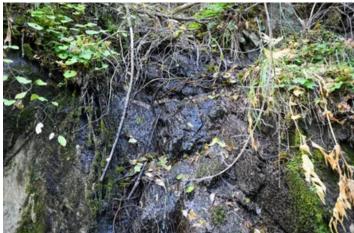

### **PROPERTY DESCRIPTION**

Out Back, Wooded Setting. 2 acre parcel with year round creek. This could be a great recreational property, it is not buildable. The terrain is fairly steep. This parcel has some timber value. Located a little more than 12 miles from downtown Talent. Direction From the Intersection of Wagner Creek and Anderson Creek Roads: 1) Go South on Wagner Creek about 7.3 miles. 2) Just past the cattle guard turn left and go 1/10th of a mile. 3) At spur road Turn Right down the hill going about 3.8 miles. I have a sign on the left side of the road (approximate property line.)