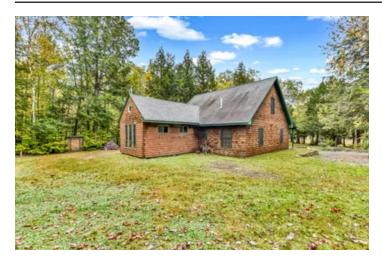

#### **PROPERTY DESCRIPTION**

Quintessential cedar shake cottage is set on 29 acres with 1500' of frontage on Long Pond! Situated on the inlet allows for privacy in a serene setting yet has easy access to everything Long Pond offers. Nature abounds in a lovely wooded setting with a beautiful long, winding driveway with gate, a whole house automatic propane Generac generator, hardwood and tile flooring and open concept floor plan. Cozy up to the fieldstone fireplace or wood stove after a day of snowshoeing, snowmobiling or ice fishing and in the summer enjoy the cry of the loons from the front porch. The slate patio extends the living space for entertaining family and friends. Take the boat to the quaint village of Belgrade to pick up sundries at famous Day's Store or walk to the Belgrade Lakes Market. Investors/developers or families/nature lover's take notice - this unique property would be a great short term rental, expansive family compound/retreat or take advantage of the development potential with underground power with 3 transformer pads off the long winding driveway.