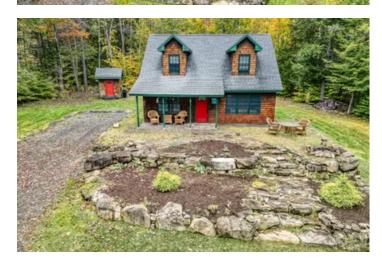

#### **PROPERTY DESCRIPTION**

Quintessential cedar shake cottage is set on 29 acres with 1500' of frontage on Long Pond! Situated on the inlet allows for privacy in a serene setting yet has easy access to everything Long Pond offers. Nature abounds in a lovely wooded setting with a beautiful long, winding driveway with gate, a whole house automatic propane Generac generator, hardwood and tile flooring and open concept floor plan. Cozy up to the fieldstone fireplace or wood stove after a day of snowshoeing, snowmobiling or ice fishing and in the summer enjoy the cry of the loons from the front porch. The slate patio extends the living space for entertaining family and friends. Take the boat to the quaint village of Belgrade to pick up sundries at famous Day's Store or walk to the Belgrade Lakes Market. Investors/developers or families/nature lover's take notice - this unique property would be a great short term rental, expansive family compound/retreat or take advantage of the development potential with underground power with 3 transformer pads off the long winding driveway.