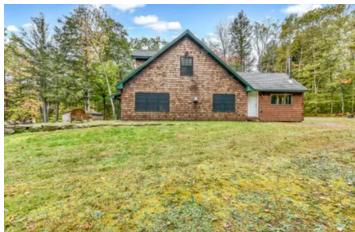

#### **PROPERTY DESCRIPTION**

Quintessential cedar shake cottage is set on 29 acres with 1500' of frontage on Long Pond! Situated on the inlet allows for privacy in a serene setting yet has easy access to everything Long Pond offers. Nature abounds in a lovely wooded setting with a beautiful long, winding driveway with gate, a whole house automatic propane Generac generator, hardwood and tile flooring and open concept floor plan. Cozy up to the fieldstone fireplace or wood stove after a day of snowshoeing, snowmobiling or ice fishing and in the summer enjoy the cry of the loons from the front porch. The slate patio extends the living space for entertaining family and friends. Take the boat to the quaint village of Belgrade to pick up sundries at famous Day's Store or walk to the Belgrade Lakes Market. Investors/developers or families/nature lover's take notice - this unique property would be a great short term rental, expansive family compound/retreat or take advantage of the development potential with underground power with 3 transformer pads off the long winding driveway.