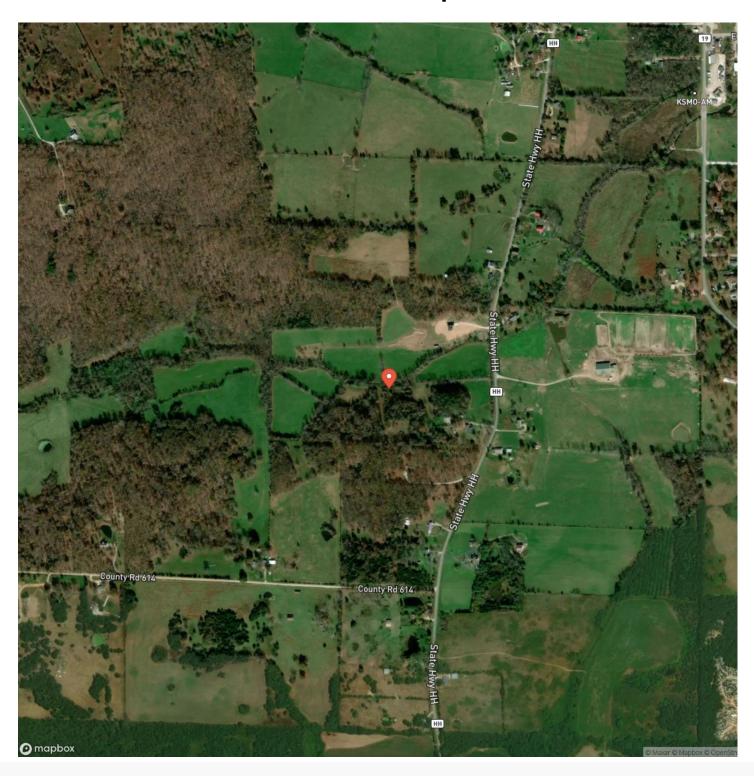

MO / Dent County

#### **PROPERTY DESCRIPTION**

Here is some of the best bottom ground in Dent County! You could be wanting to run some livestock or raise horses or have dreams to build your forever home OR all of the above! Here is the perfect 45 +/- acres to do it located just a minute from town but keeping that country feel. A beautiful mixture of timber and open ground, one pond, Spring Branch wet-weather creek and cross fencing. Current owners run cattle, harvest hay and keep this ground well maintained. Not only are you close to town but also only about 25 minutes from the Current River & Montauk State Park. It's ready and waiting for you, don't miss out!



### Spring Branch South 45 Salem, MO / Dent County





## **Locator Map**





## **Locator Map**





# **Satellite Map**





# Spring Branch South 45 Salem, MO / Dent County

## LISTING REPRESENTATIVE For more information contact:



NOTEC

Representative

Jenna Deason

Mobile

(573) 247-0521

Office

(855) 289-3478

**Email** 

jenna.deason@gmail.com

**Address** 

944 County Road 2630

City / State / Zip

Salem, MO 65560

| NOTES |  |  |  |
|-------|--|--|--|
|       |  |  |  |
|       |  |  |  |
|       |  |  |  |
|       |  |  |  |
|       |  |  |  |
|       |  |  |  |
|       |  |  |  |
| -     |  |  |  |
|       |  |  |  |
|       |  |  |  |
|       |  |  |  |
|       |  |  |  |
| -     |  |  |  |
|       |  |  |  |
|       |  |  |  |
|       |  |  |  |
|       |  |  |  |
|       |  |  |  |
|       |  |  |  |
|       |  |  |  |
|       |  |  |  |
|       |  |  |  |
|       |  |  |  |
|       |  |  |  |