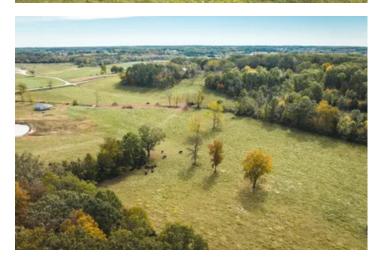

#### **PROPERTY DESCRIPTION**

Here is some of the best bottom ground in Dent County! You could be wanting to run some livestock or raise horses or have dreams to build your forever home OR all of the above! Here is the perfect 45 +/- acres to do it located just a minute from town but keeping that country feel. A beautiful mixture of timber and open ground, one pond, Spring Branch wet-weather creek and cross fencing. Current owners run cattle, harvest hay and keep this ground well maintained. Not only are you close to town but also only about 25 minutes from the Current River & Montauk State Park. It's ready and waiting for you, don't miss out!