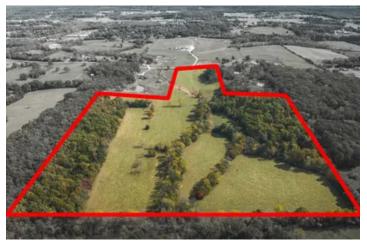

#### **PROPERTY DESCRIPTION**

Here is some of the best bottom ground in Dent County! You could be wanting to run some livestock or raise horses or have dreams to build your forever home OR all of the above! Here is the perfect 45 +/- acres to do it located just a minute from town but keeping that country feel. A beautiful mixture of timber and open ground, one pond, Spring Branch wet-weather creek and cross fencing. Current owners run cattle, harvest hay and keep this ground well maintained. Not only are you close to town but also only about 25 minutes from the Current River & Montauk State Park. It's ready and waiting for you, don't miss out!