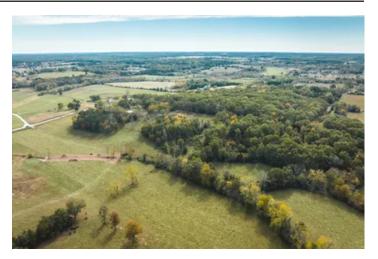

#### **PROPERTY DESCRIPTION**

Here is some of the best bottom ground in Dent County! You could be wanting to run some livestock or raise horses or have dreams to build your forever home OR all of the above! Here is the perfect 45 +/- acres to do it located just a minute from town but keeping that country feel. A beautiful mixture of timber and open ground, one pond, Spring Branch wet-weather creek and cross fencing. Current owners run cattle, harvest hay and keep this ground well maintained. Not only are you close to town but also only about 25 minutes from the Current River & Montauk State Park. It's ready and waiting for you, don't miss out!