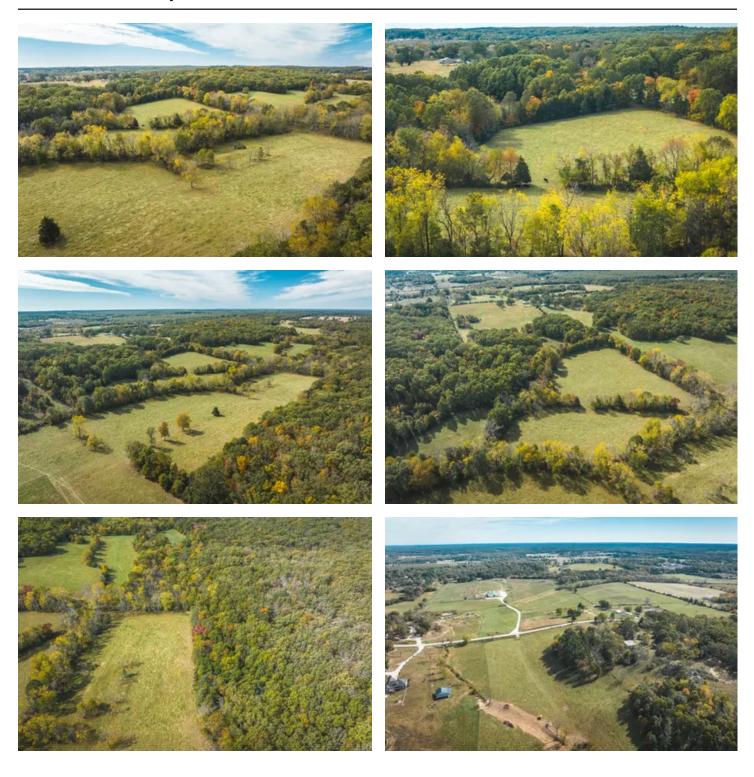

#### **PROPERTY DESCRIPTION**

Here is some of the best bottom ground in Dent County! You could be wanting to run some livestock or raise horses or have dreams to build your forever home OR all of the above! Here is the perfect 45 +/- acres to do it located just a minute from town but keeping that country feel. A beautiful mixture of timber and open ground, one pond, Spring Branch wet-weather creek and cross fencing. Current owners run cattle, harvest hay and keep this ground well maintained. Not only are you close to town but also only about 25 minutes from the Current River & Montauk State Park. It's ready and waiting for you, don't miss out!