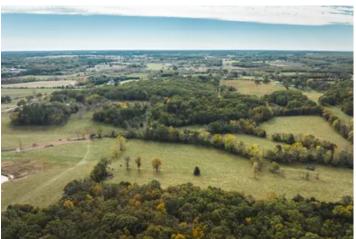

#### **PROPERTY DESCRIPTION**

Here is some of the best bottom ground in Dent County! You could be wanting to run some livestock or raise horses or have dreams to build your forever home OR all of the above! Here is the perfect 45 +/- acres to do it located just a minute from town but keeping that country feel. A beautiful mixture of timber and open ground, one pond, Spring Branch wet-weather creek and cross fencing. Current owners run cattle, harvest hay and keep this ground well maintained. Not only are you close to town but also only about 25 minutes from the Current River & Montauk State Park. It's ready and waiting for you, don't miss out!