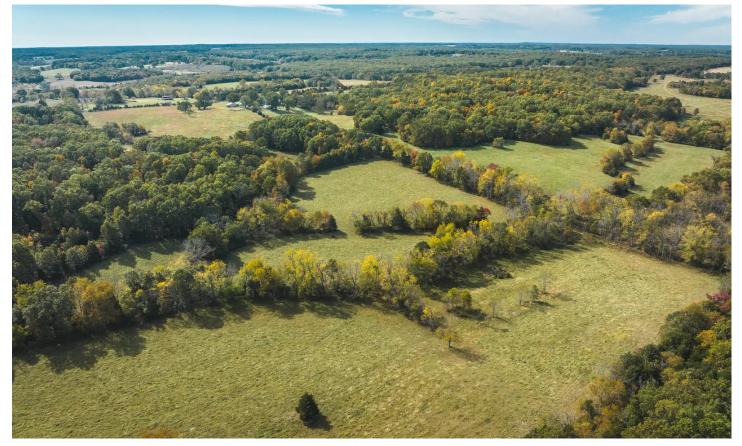

#### **PROPERTY DESCRIPTION**

Here is some of the best bottom ground in Dent County! You could be wanting to run some livestock or raise horses or have dreams to build your forever home OR all of the above! Here is the perfect 45 +/- acres to do it located just a minute from town but keeping that country feel. A beautiful mixture of timber and open ground, one pond, Spring Branch wet-weather creek and cross fencing. Current owners run cattle, harvest hay and keep this ground well maintained. Not only are you close to town but also only about 25 minutes from the Current River & Montauk State Park. It's ready and waiting for you, don't miss out!