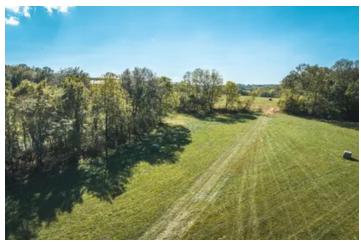

### **PROPERTY DESCRIPTION**

3.77 m/l Acres on the Big Piney River! This river property is a great opportunity for recreational or potential residential land. This is a great property to fish, float and has plenty of room to host for camping or family events in the summer! There is rural water access and electric already on the property. Close proximity to the Boiling Springs Campground and close to the Mark Twain National Forrest for great deer and turkey hunting. Restrictions are as follows: No mobile/ modular homes, No full time campers (camping is fine it just cannot be the permanent residence), No living out of storage containers, No purple paint (no trespassing signs are fine), No junk cars/ school busses), No lagoons/ Septic only.