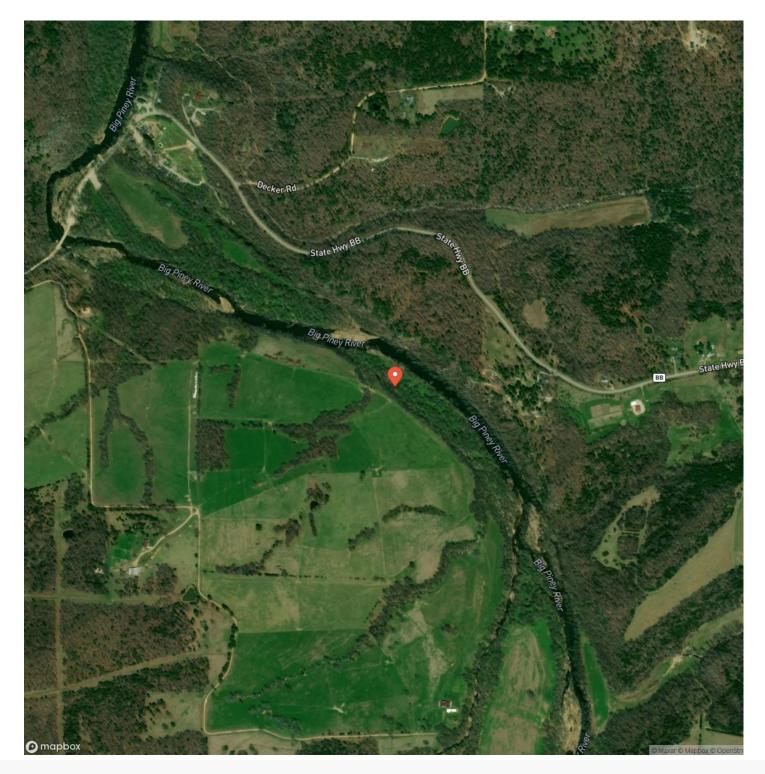

# Satellite Map

### **PROPERTY DESCRIPTION**

3.77 m/l Acres on the Big Piney River! This river property is a great opportunity for recreational or potential residential land. This is a great property to fish, float and has plenty of room to host for camping or family events in the summer! There is rural water access and electric already on the property. Close proximity to the Boiling Springs Campground and close to the Mark Twain National Forrest for great deer and turkey hunting. Restrictions are as follows: No mobile/ modular homes, No full time campers (camping is fine it just cannot be the permanent residence), No living out of storage containers, No purple paint (no trespassing signs are fine), No junk cars/ school busses), No lagoons/ Septic only.