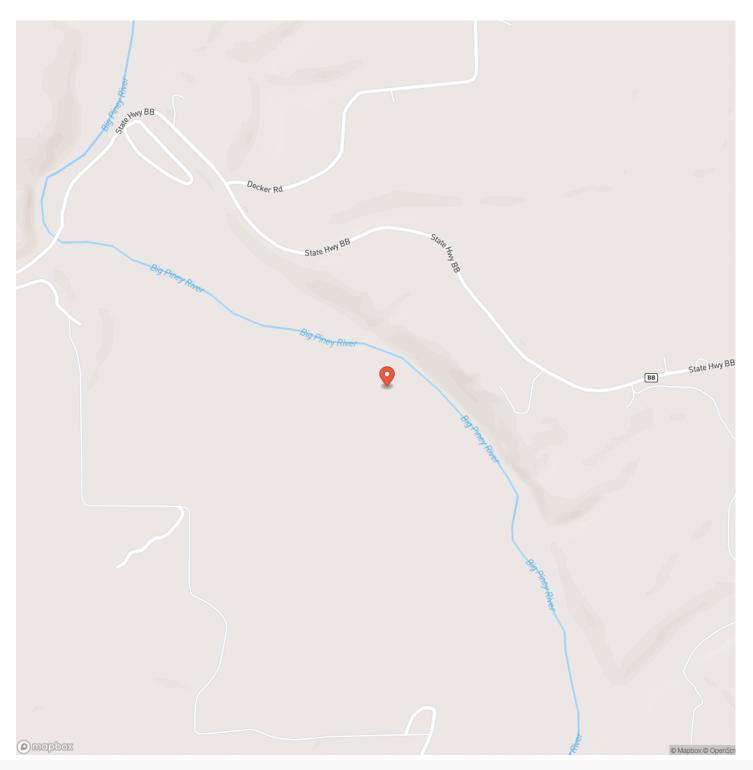

on the Big Piney River! This river property is a great opportunity for recreational or potential residential land. This is a great property to fish, float and has plenty of room to host for camping or family events in the summer! There is rural water access and electric already on the property. Close proximity to the Boiling Springs Campground and close to the Mark Twain National Forrest for great deer and turkey hunting. Restrictions are as follows: No mobile/ modular homes, No full time campers (camping is fine it just cannot be the permanent residence), No living out of storage containers, No purple paint (no trespassing signs are fine), No junk cars/ school busses), No lagoons/ Septic only.



## Piney Valley Estates-Tract 1B Licking, MO / Texas County













# **Locator Map**





# **MORE INFO ONLINE:**

# **Locator Map**





# Satellite Map





## **MORE INFO ONLINE:**

#### LISTING REPRESENTATIVE For more information contact:



### <u>NOTES</u>

Representative

Jeff Browning

**Mobile** (417) 260-5176

**Office** (855) 289-3478

**Email** jwbrowning92@gmail.com

Address 26435 Sandbar Lane

**City / State / Zip** Laquey, MO 65534



## **MORE INFO ONLINE:**

| NOTES |  |
|-------|--|
|       |  |
|       |  |
|       |  |
|       |  |
|       |  |
|       |  |
|       |  |
|       |  |
|       |  |
|       |  |
|       |  |
|       |  |
|       |  |
|       |  |
|       |  |
|       |  |
|       |  |
|       |  |
|       |  |
|       |  |
|       |  |
|       |  |
|       |  |
|       |  |
|       |  |
|       |  |
|       |  |
|       |  |
|       |  |
|