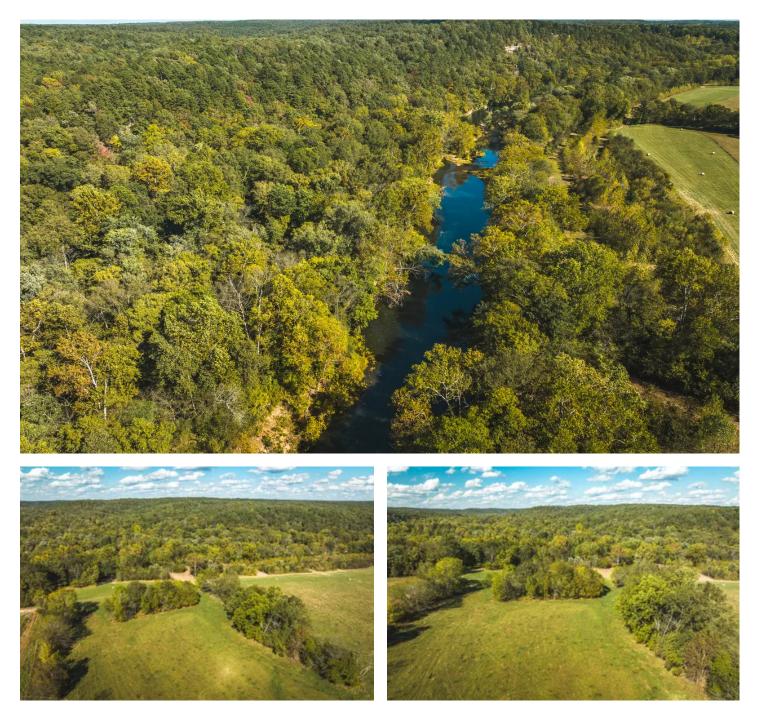

### Piney Valley Estates-Tract 1B Licking, MO / Texas County

### **PROPERTY DESCRIPTION**

3.77 m/l Acres on the Big Piney River! This river property is a great opportunity for recreational or potential residential land. This is a great property to fish, float and has plenty of room to host for camping or family events in the summer! There is rural water access and electric already on the property. Close proximity to the Boiling Springs Campground and close to the Mark Twain National Forrest for great deer and turkey hunting. Restrictions are as follows: No mobile/ modular homes, No full time campers (camping is fine it just cannot be the permanent residence), No living out of storage containers, No purple paint (no trespassing signs are fine), No junk cars/ school busses), No lagoons/ Septic only.