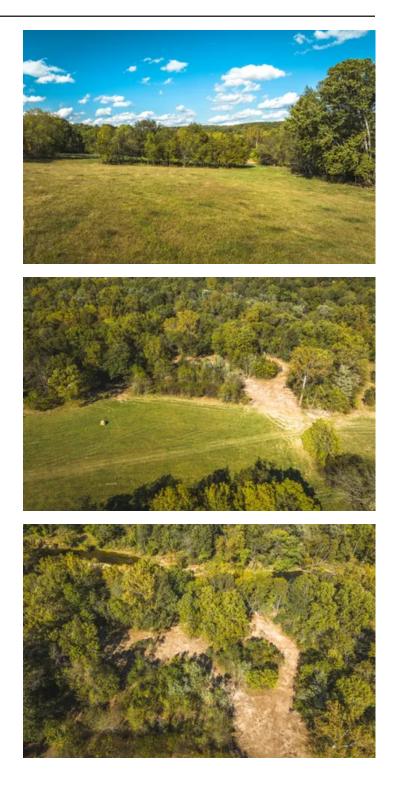

### Piney Valley Estates-Tract 1B Licking, MO / Texas County

### **PROPERTY DESCRIPTION**

3.77 m/l Acres on the Big Piney River! This river property is a great opportunity for recreational or potential residential land. This is a great property to fish, float and has plenty of room to host for camping or family events in the summer! There is rural water access and electric already on the property. Close proximity to the Boiling Springs Campground and close to the Mark Twain National Forrest for great deer and turkey hunting. Restrictions are as follows: No mobile/ modular homes, No full time campers (camping is fine it just cannot be the permanent residence), No living out of storage containers, No purple paint (no trespassing signs are fine), No junk cars/ school busses), No lagoons/ Septic only.