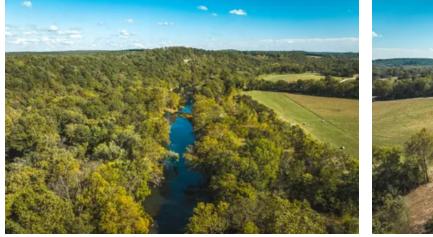

### Piney Valley Estates-Tract 1B Licking, MO / Texas County

### **PROPERTY DESCRIPTION**

3.77 m/l Acres on the Big Piney River! This river property is a great opportunity for recreational or potential residential land. This is a great property to fish, float and has plenty of room to host for camping or family events in the summer! There is rural water access and electric already on the property. Close proximity to the Boiling Springs Campground and close to the Mark Twain National Forrest for great deer and turkey hunting. Restrictions are as follows: No mobile/ modular homes, No full time campers (camping is fine it just cannot be the permanent residence), No living out of storage containers, No purple paint (no trespassing signs are fine), No junk cars/ school busses), No lagoons/ Septic only.