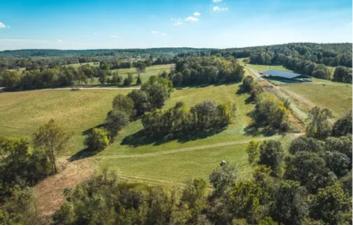

### Piney Valley Estates-Tract 1B Licking, MO / Texas County

### **PROPERTY DESCRIPTION**

3.77 m/l Acres on the Big Piney River! This river property is a great opportunity for recreational or potential residential land. This is a great property to fish, float and has plenty of room to host for camping or family events in the summer! There is rural water access and electric already on the property. Close proximity to the Boiling Springs Campground and close to the Mark Twain National Forrest for great deer and turkey hunting. Restrictions are as follows: No mobile/ modular homes, No full time campers (camping is fine it just cannot be the permanent residence), No living out of storage containers, No purple paint (no trespassing signs are fine), No junk cars/ school busses), No lagoons/ Septic only.