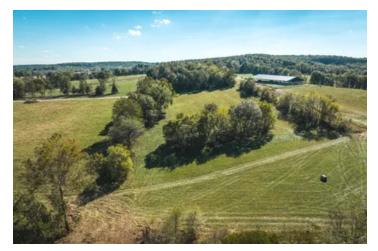

### **PROPERTY DESCRIPTION**

3.77 m/l Acres on the Big Piney River! This river property is a great opportunity for recreational or potential residential land. This is a great property to fish, float and has plenty of room to host for camping or family events in the summer! There is rural water access and electric already on the property. Close proximity to the Boiling Springs Campground and close to the Mark Twain National Forrest for great deer and turkey hunting. Restrictions are as follows: No mobile/ modular homes, No full time campers (camping is fine it just cannot be the permanent residence), No living out of storage containers, No purple paint (no trespassing signs are fine), No junk cars/ school busses), No lagoons/ Septic only.