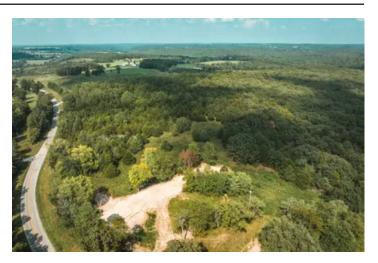

### **PROPERTY DESCRIPTION**

27.36 m/l acres located in Texas County, MO. This property is a hunter's paradise with it's heavily wooded acreage and close proximity to Mark Twain National Forest. This property could also be used for a nicely secluded build site. There was a home on the property at one point and there is still an old well on the property. With 3 sides of road frontage the accessibility is great and leaves room to choose where to put an entrance. Property can be reached directly off the highway for convenient access to the closest town for all your amenities.