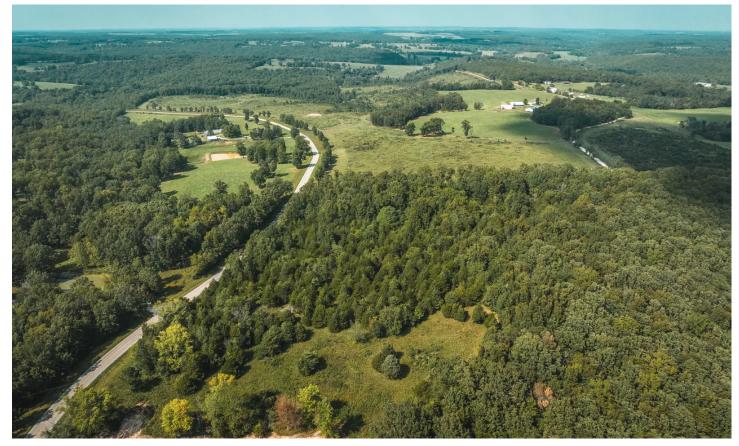

### **PROPERTY DESCRIPTION**

27.36 m/l acres located in Texas County, MO. This property is a hunter's paradise with it's heavily wooded acreage and close proximity to Mark Twain National Forest. This property could also be used for a nicely secluded build site. There was a home on the property at one point and there is still an old well on the property. With 3 sides of road frontage the accessibility is great and leaves room to choose where to put an entrance. Property can be reached directly off the highway for convenient access to the closest town for all your amenities.