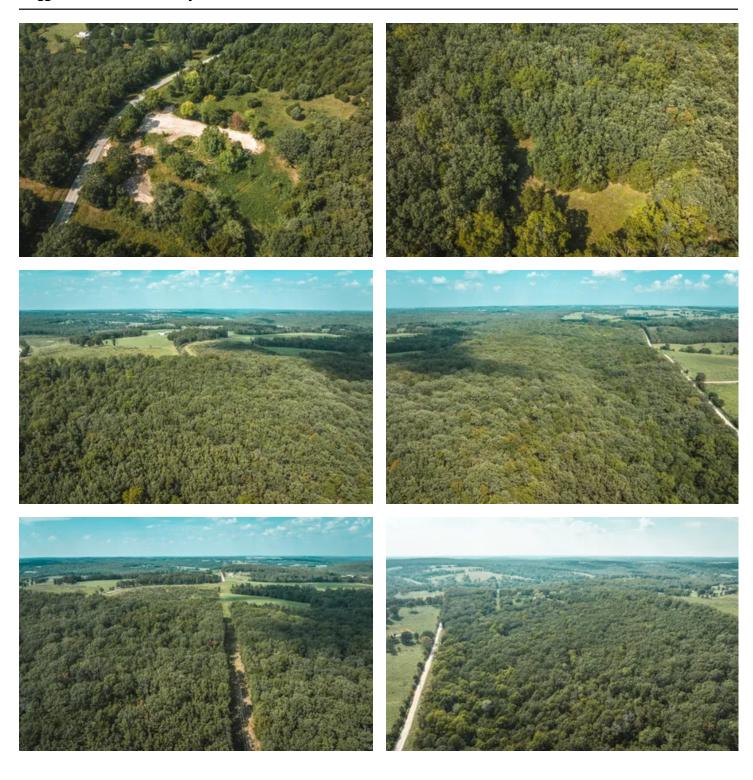

### **PROPERTY DESCRIPTION**

27.36 m/l acres located in Texas County, MO. This property is a hunter's paradise with it's heavily wooded acreage and close proximity to Mark Twain National Forest. This property could also be used for a nicely secluded build site. There was a home on the property at one point and there is still an old well on the property. With 3 sides of road frontage the accessibility is great and leaves room to choose where to put an entrance. Property can be reached directly off the highway for convenient access to the closest town for all your amenities.