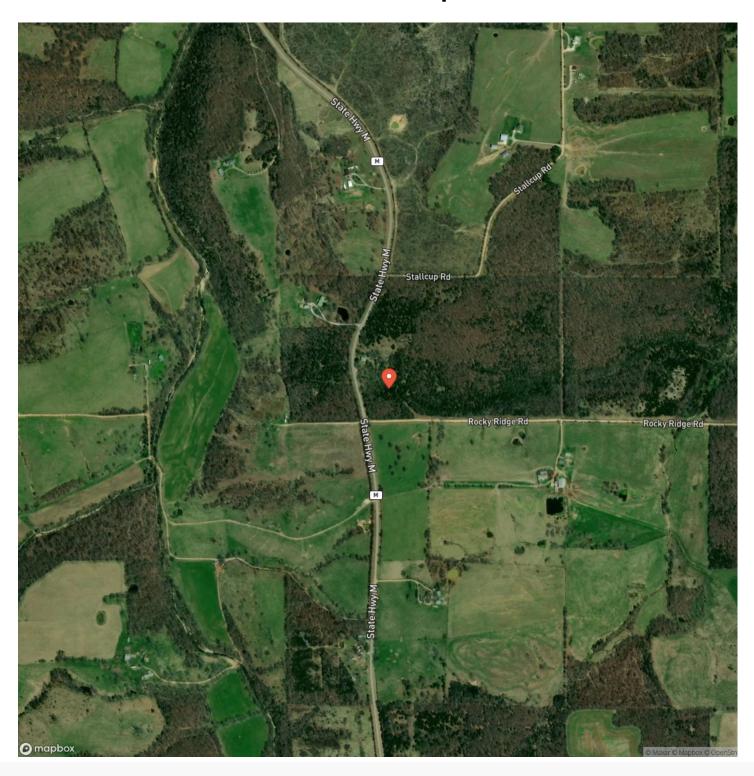

ivingthedreamland.com/property/huggins-hideaway-tract-1-texas-missouri/46926/









### Huggins Hideaway-Tract 1 Huggins, MO / Texas County

### **PROPERTY DESCRIPTION**

27.36 m/l acres located in Texas County, MO. This property is a hunter's paradise with it's heavily wooded acreage and close proximity to Mark Twain National Forest. This property could also be used for a nicely secluded build site. There was a home on the property at one point and there is still an old well on the property. With 3 sides of road frontage the accessibility is great and leaves room to choose where to put an entrance. Property can be reached directly off the highway for convenient access to the closest town for all your amenities.







# **Locator Map**





## **Locator Map**





# **Satellite Map**





### Huggins Hideaway-Tract 1 Huggins, MO / Texas County

# LISTING REPRESENTATIVE For more information contact:



Representative

Jeff Browning

Mobile

(417) 260-5176

Office

(855) 289-3478

**Email** 

jwbrowning92@gmail.com

Address

26435 Sandbar Lane

City / State / Zip

Laquey, MO 65534

| <u>NOTES</u> |  |   |
|--------------|--|---|
|              |  |   |
|              |  |   |
|              |  |   |
|              |  |   |
|              |  | - |
|              |  |   |
|              |  |   |
|              |  |   |
|              |  |   |
|              |  |   |
|              |  |   |
|              |  |   |
|              |  | _ |
|              |  |   |
|              |  |   |



| NOTES |   |
|-------|---|
|       | _ |
|       |   |
|       | _ |
|       | _ |
|