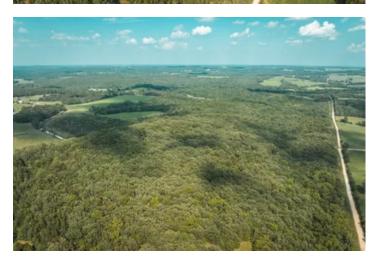

### **PROPERTY DESCRIPTION**

27.36 m/l acres located in Texas County, MO. This property is a hunter's paradise with it's heavily wooded acreage and close proximity to Mark Twain National Forest. This property could also be used for a nicely secluded build site. There was a home on the property at one point and there is still an old well on the property. With 3 sides of road frontage the accessibility is great and leaves room to choose where to put an entrance. Property can be reached directly off the highway for convenient access to the closest town for all your amenities.