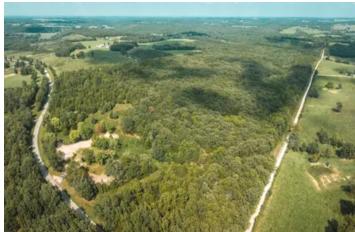

### **PROPERTY DESCRIPTION**

27.36 m/l acres located in Texas County, MO. This property is a hunter's paradise with it's heavily wooded acreage and close proximity to Mark Twain National Forest. This property could also be used for a nicely secluded build site. There was a home on the property at one point and there is still an old well on the property. With 3 sides of road frontage the accessibility is great and leaves room to choose where to put an entrance. Property can be reached directly off the highway for convenient access to the closest town for all your amenities.