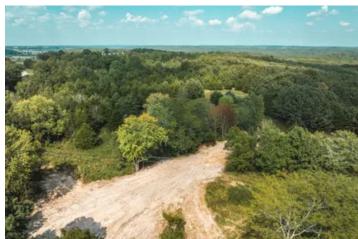

### **PROPERTY DESCRIPTION**

27.36 m/l acres located in Texas County, MO. This property is a hunter's paradise with it's heavily wooded acreage and close proximity to Mark Twain National Forest. This property could also be used for a nicely secluded build site. There was a home on the property at one point and there is still an old well on the property. With 3 sides of road frontage the accessibility is great and leaves room to choose where to put an entrance. Property can be reached directly off the highway for convenient access to the closest town for all your amenities.