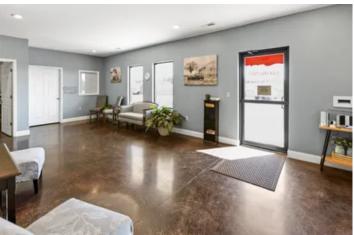

#### **PROPERTY DESCRIPTION**

High traffic with visibility just south of Houston on Hwy 63 sits 2 buildings with a total of 8 office units. The south building was built in 2012 with 4 units. 4660sqft. Each office has a bathroom, central air and propane heat with a heat pump. The north building was built in 2014 with 4747sqft divided into 4 office units as well. These 8 office/retail units are currently all occupied by thriving businesses in Houston, MO. Storage units and additional land can also be purchased.