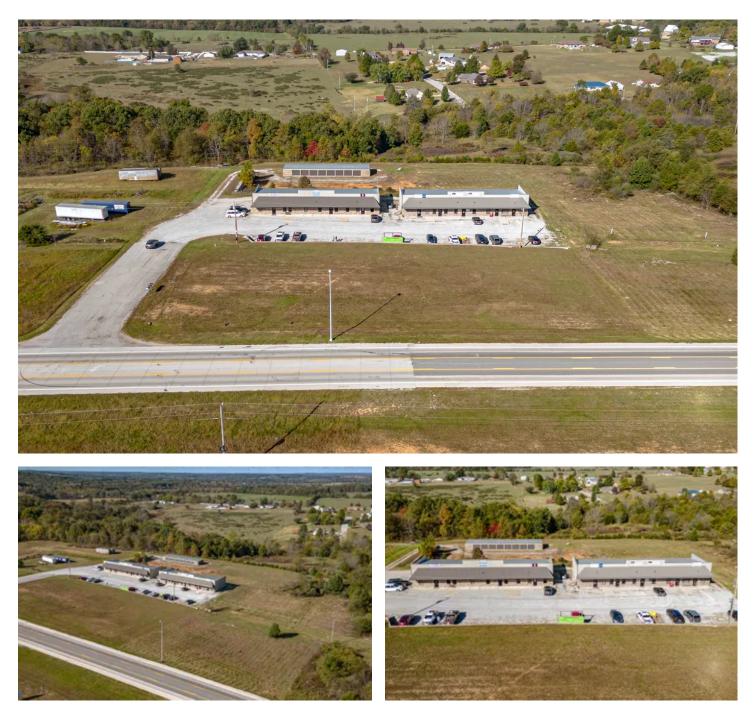

#### **PROPERTY DESCRIPTION**

High traffic with visibility just south of Houston on Hwy 63 sits 2 buildings with a total of 8 office units. The south building was built in 2012 with 4 units. 4660sqft. Each office has a bathroom, central air and propane heat with a heat pump. The north building was built in 2014 with 4747sqft divided into 4 office units as well. These 8 office/retail units are currently all occupied by thriving businesses in Houston, MO. Storage units and additional land can also be purchased.