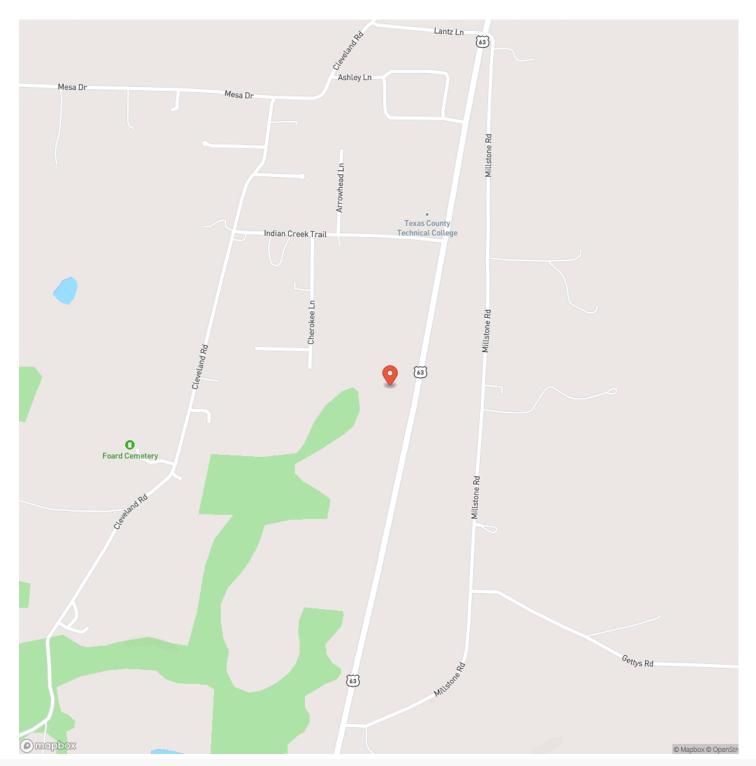

*Acreage** 1.600

**Price** \$550,000

#### Property Website

https://livingthedreamland.com/property/hwy-63-commercialbuildings-texas-missouri/46874/









#### **MORE INFO ONLINE:**

#### **PROPERTY DESCRIPTION**

High traffic with visibility just south of Houston on Hwy 63 sits 2 buildings with a total of 8 office units. The south building was built in 2012 with 4 units. 4660sqft. Each office has a bathroom, central air and propane heat with a heat pump. The north building was built in 2014 with 4747sqft divided into 4 office units as well. These 8 office/retail units are currently all occupied by thriving businesses in Houston, MO. Storage units and additional land can also be purchased.



#### Hwy 63 Commercial Buildings Houston, MO / Texas County





## **MORE INFO ONLINE:**





Living the Dream Outdoor Properties

## **MORE INFO ONLINE:**

# **Locator Map**





## **MORE INFO ONLINE:**

# Satellite Map





## **MORE INFO ONLINE:**

#### LISTING REPRESENTATIVE For more information contact:



## Representative

Wes Campbell

**Mobile** (417) 818-1113

Email wes@livingthedreamland.com

**Address** 8810 Highway E

**City / State / Zip** Houston, MO 65483

#### <u>NOTES</u>



#### **MORE INFO ONLINE:**

| <u>NOTES</u> |      |      |
|--------------|------|------|
|              |      |      |
|              |      |      |
|              |      |      |
|              |      |      |
|              |      |      |
|              |      |      |
|              |      |      |
|              |      |      |
|              |      |      |
|              |      |