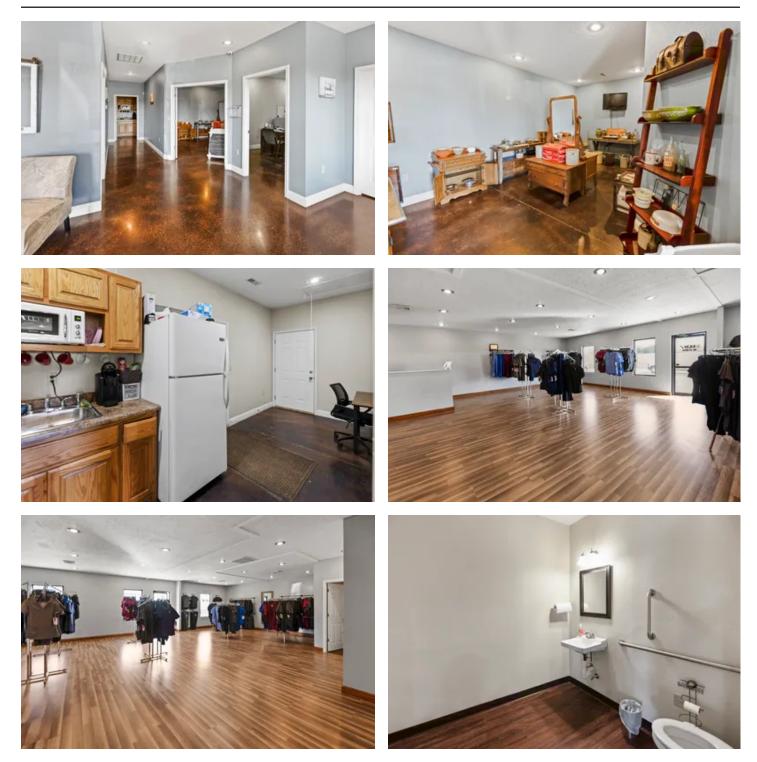

#### **PROPERTY DESCRIPTION**

High traffic with visibility just south of Houston on Hwy 63 sits 2 buildings with a total of 8 office units. The south building was built in 2012 with 4 units. 4660sqft. Each office has a bathroom, central air and propane heat with a heat pump. The north building was built in 2014 with 4747sqft divided into 4 office units as well. These 8 office/retail units are currently all occupied by thriving businesses in Houston, MO. Storage units and additional land can also be purchased.