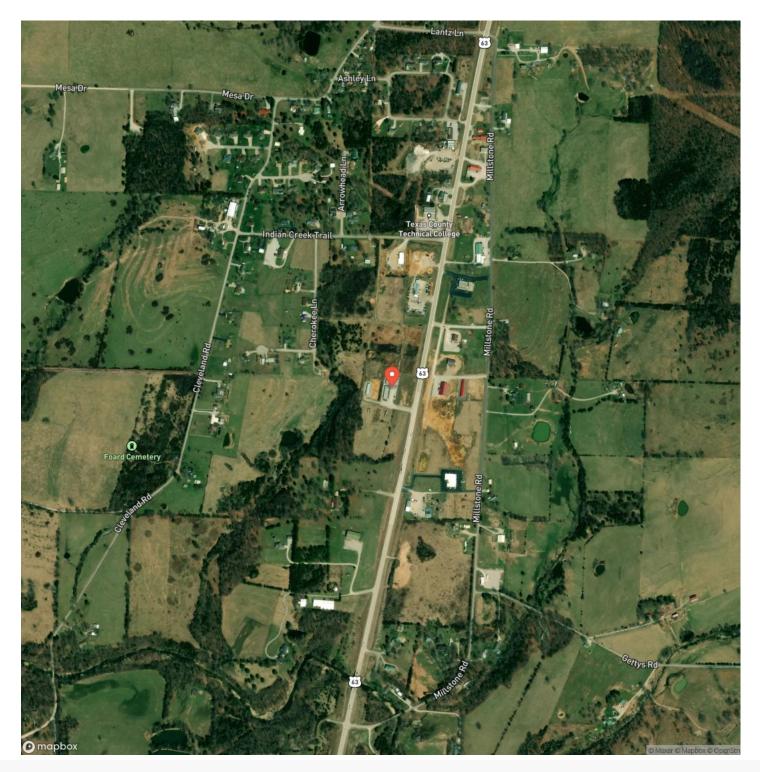

xas-missouri/46874/









#### **MORE INFO ONLINE:**

#### **PROPERTY DESCRIPTION**

High traffic with visibility just south of Houston on Hwy 63 sits 2 buildings with a total of 8 office units. The south building was built in 2012 with 4 units. 4660sqft. Each office has a bathroom, central air and propane heat with a heat pump. The north building was built in 2014 with 4747sqft divided into 4 office units as well. These 8 office/retail units are currently all occupied by thriving businesses in Houston, MO. Storage units and additional land can also be purchased.



#### Hwy 63 Commercial Buildings Houston, MO / Texas County





## **MORE INFO ONLINE:**





Living the Dream Outdoor Properties

## **MORE INFO ONLINE:**

# **Locator Map**





## **MORE INFO ONLINE:**

# Satellite Map





## **MORE INFO ONLINE:**

#### LISTING REPRESENTATIVE For more information contact:



## Representative

Wes Campbell

**Mobile** (417) 818-1113

Email wes@livingthedreamland.com

**Address** 8810 Highway E

**City / State / Zip** Houston, MO 65483

#### <u>NOTES</u>



#### **MORE INFO ONLINE:**

| <u>NOTES</u> |      |      |
|--------------|------|------|
|              |      |      |
|              |      |      |
|              |      |      |
|              |      |      |
|              |      |      |
|              |      |      |
|              |      |      |
|              |      |      |
|              |      |      |
|              |      | <br> |
|              |      |      |
|              |      |      |
|              |      | <br> |
|              |      |      |