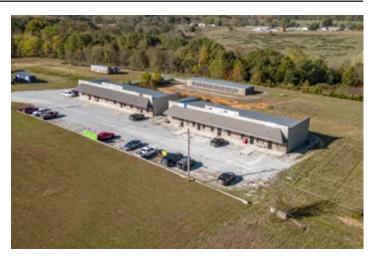

#### **PROPERTY DESCRIPTION**

High traffic with visibility just south of Houston on Hwy 63 sits 2 buildings with a total of 8 office units. The south building was built in 2012 with 4 units. 4660sqft. Each office has a bathroom, central air and propane heat with a heat pump. The north building was built in 2014 with 4747sqft divided into 4 office units as well. These 8 office/retail units are currently all occupied by thriving businesses in Houston, MO. Storage units and additional land can also be purchased.