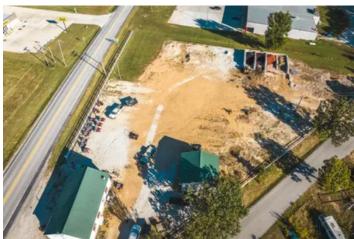

### **PROPERTY DESCRIPTION**

Incredible investment opportunity! 1.84ac lot with versatile structures and prime location! Discover the potential of this 1.84ac gem strategically situated on the outskirts of Vienna city limits. This property boasts a 30x50 office/shop building, a 30x30 lean-to for added storage or workspace and a 60x40 concrete pad. The shop building includes 2 office spaces and a full bath. With over 400' of Hwy 63 road frontage and over 500' of Vienna Road frontage, this lot offers unmatched visibility and accessibility for your business or investment venture. Whether you're looking to establish a thriving business, expand your current operations or secure a valuable piece of real estate this property is primed for success. Don't miss out on this remarkable opportunity to make your mark in a high-traffic, high-visibility location!