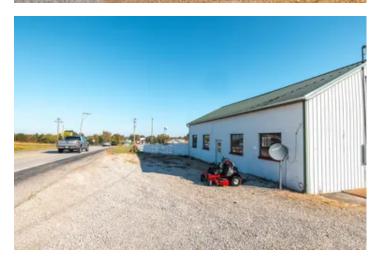

### **PROPERTY DESCRIPTION**

Incredible investment opportunity! 1.84ac lot with versatile structures and prime location! Discover the potential of this 1.84ac gem strategically situated on the outskirts of Vienna city limits. This property boasts a 30x50 office/shop building, a 30x30 lean-to for added storage or workspace and a 60x40 concrete pad. The shop building includes 2 office spaces and a full bath. With over 400' of Hwy 63 road frontage and over 500' of Vienna Road frontage, this lot offers unmatched visibility and accessibility for your business or investment venture. Whether you're looking to establish a thriving business, expand your current operations or secure a valuable piece of real estate this property is primed for success. Don't miss out on this remarkable opportunity to make your mark in a high-traffic, high-visibility location!