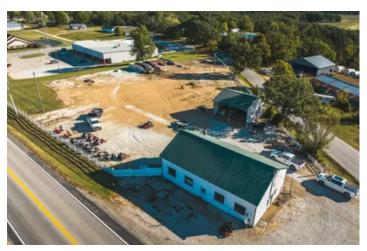

### **PROPERTY DESCRIPTION**

Incredible investment opportunity! 1.84ac lot with versatile structures and prime location! Discover the potential of this 1.84ac gem strategically situated on the outskirts of Vienna city limits. This property boasts a 30x50 office/shop building, a 30x30 lean-to for added storage or workspace and a 60x40 concrete pad. The shop building includes 2 office spaces and a full bath. With over 400' of Hwy 63 road frontage and over 500' of Vienna Road frontage, this lot offers unmatched visibility and accessibility for your business or investment venture. Whether you're looking to establish a thriving business, expand your current operations or secure a valuable piece of real estate this property is primed for success. Don't miss out on this remarkable opportunity to make your mark in a high-traffic, high-visibility location!