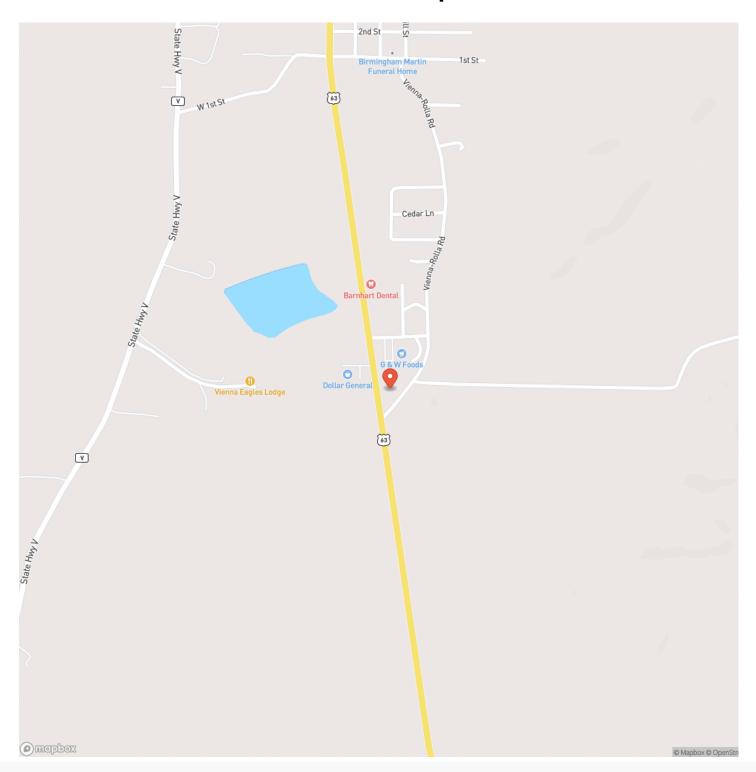

ures and prime location! Discover the potential of this 1.84ac gem strategically situated on the outskirts of Vienna city limits. This property boasts a 30x50 office/shop building, a 30x30 lean-to for added storage or workspace and a 60x40 concrete pad. The shop building includes 2 office spaces and a full bath. With over 400' of Hwy 63 road frontage and over 500' of Vienna Road frontage, this lot offers unmatched visibility and accessibility for your business or investment venture. Whether you're looking to establish a thriving business, expand your current operations or secure a valuable piece of real estate this property is primed for success. Don't miss out on this remarkable opportunity to make your mark in a high-traffic, high-visibility location!

















# **Locator Map**





## **Locator Map**





# **Satellite Map**





# LISTING REPRESENTATIVE For more information contact:



Representative

Joey Kidwell

Mobile

(573) 202-4068

Ema

joey@livingthedreamland.com

**Address** 

515 S. Franklin St.

City / State / Zip

Cuba, MO 65453

| <u>NOTES</u> |  |   |
|--------------|--|---|
|              |  |   |
|              |  |   |
|              |  |   |
|              |  | _ |
|              |  |   |
|              |  |   |
|              |  |   |
|              |  |   |
|              |  |   |
|              |  |   |
|              |  |   |
|              |  |   |
|              |  |   |
|              |  |   |
|              |  |   |
|              |  |   |



| NOTES |  |
|-------|--|
|       |  |
|       |  |
|       |  |
|       |  |
|       |  |
|