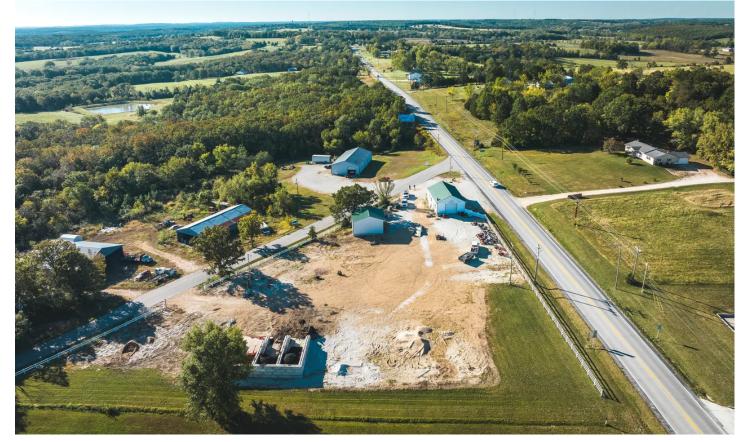

### **PROPERTY DESCRIPTION**

Incredible investment opportunity! 1.84ac lot with versatile structures and prime location! Discover the potential of this 1.84ac gem strategically situated on the outskirts of Vienna city limits. This property boasts a 30x50 office/shop building, a 30x30 lean-to for added storage or workspace and a 60x40 concrete pad. The shop building includes 2 office spaces and a full bath. With over 400' of Hwy 63 road frontage and over 500' of Vienna Road frontage, this lot offers unmatched visibility and accessibility for your business or investment venture. Whether you're looking to establish a thriving business, expand your current operations or secure a valuable piece of real estate this property is primed for success. Don't miss out on this remarkable opportunity to make your mark in a high-traffic, high-visibility location!

# **Satellite Map**