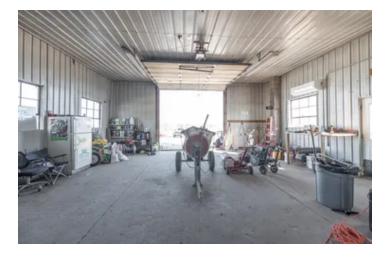

### **PROPERTY DESCRIPTION**

Incredible investment opportunity! 1.84ac lot with versatile structures and prime location! Discover the potential of this 1.84ac gem strategically situated on the outskirts of Vienna city limits. This property boasts a 30x50 office/shop building, a 30x30 lean-to for added storage or workspace and a 60x40 concrete pad. The shop building includes 2 office spaces and a full bath. With over 400' of Hwy 63 road frontage and over 500' of Vienna Road frontage, this lot offers unmatched visibility and accessibility for your business or investment venture. Whether you're looking to establish a thriving business, expand your current operations or secure a valuable piece of real estate this property is primed for success. Don't miss out on this remarkable opportunity to make your mark in a high-traffic, high-visibility location!