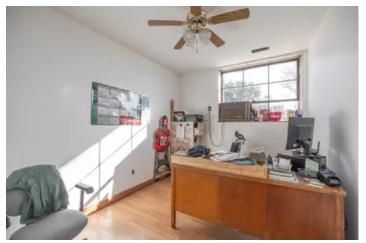

### **PROPERTY DESCRIPTION**

Incredible investment opportunity! 1.84ac lot with versatile structures and prime location! Discover the potential of this 1.84ac gem strategically situated on the outskirts of Vienna city limits. This property boasts a 30x50 office/shop building, a 30x30 lean-to for added storage or workspace and a 60x40 concrete pad. The shop building includes 2 office spaces and a full bath. With over 400' of Hwy 63 road frontage and over 500' of Vienna Road frontage, this lot offers unmatched visibility and accessibility for your business or investment venture. Whether you're looking to establish a thriving business, expand your current operations or secure a valuable piece of real estate this property is primed for success. Don't miss out on this remarkable opportunity to make your mark in a high-traffic, high-visibility location!