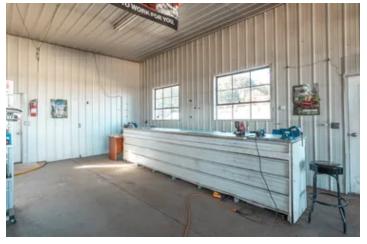

### **PROPERTY DESCRIPTION**

Incredible investment opportunity! 1.84ac lot with versatile structures and prime location! Discover the potential of this 1.84ac gem strategically situated on the outskirts of Vienna city limits. This property boasts a 30x50 office/shop building, a 30x30 lean-to for added storage or workspace and a 60x40 concrete pad. The shop building includes 2 office spaces and a full bath. With over 400' of Hwy 63 road frontage and over 500' of Vienna Road frontage, this lot offers unmatched visibility and accessibility for your business or investment venture. Whether you're looking to establish a thriving business, expand your current operations or secure a valuable piece of real estate this property is primed for success. Don't miss out on this remarkable opportunity to make your mark in a high-traffic, high-visibility location!