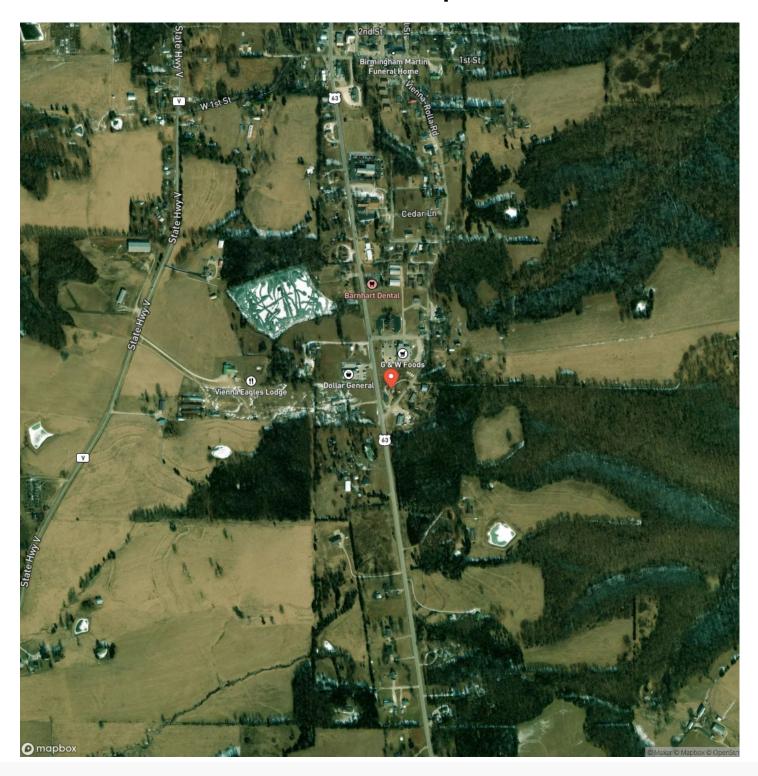

f this 1.84ac gem strategically situated on the outskirts of Vienna city limits. This property boasts a 30x50 office/shop building, a 30x30 lean-to for added storage or workspace and a 60x40 concrete pad. The shop building includes 2 office spaces and a full bath. With over 400' of Hwy 63 road frontage and over 500' of Vienna Road frontage, this lot offers unmatched visibility and accessibility for your business or investment venture. Whether you're looking to establish a thriving business, expand your current operations or secure a valuable piece of real estate this property is primed for success. Don't miss out on this remarkable opportunity to make your mark in a high-traffic, high-visibility location!

















# **Locator Map**





## **Locator Map**





# **Satellite Map**





# LISTING REPRESENTATIVE For more information contact:



Representative

Joey Kidwell

Mobile

(573) 202-4068

Ema

joey@livingthedreamland.com

**Address** 

515 S. Franklin St.

City / State / Zip

Cuba, MO 65453

| <u>NOTES</u> |  |   |
|--------------|--|---|
|              |  |   |
|              |  |   |
|              |  |   |
|              |  | _ |
|              |  |   |
|              |  |   |
|              |  |   |
|              |  |   |
|              |  |   |
|              |  |   |
|              |  |   |
|              |  |   |
|              |  |   |
|              |  |   |
|              |  |   |
|              |  |   |



| NOTES |  |
|-------|--|
|       |  |
|       |  |
|       |  |
|       |  |
|       |  |
|       |  |
|       |  |
|       |  |
|       |  |
|