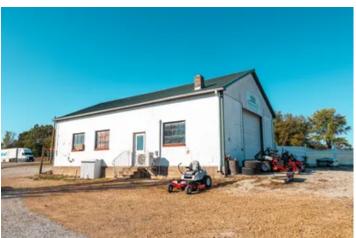

### **PROPERTY DESCRIPTION**

Incredible investment opportunity! 1.84ac lot with versatile structures and prime location! Discover the potential of this 1.84ac gem strategically situated on the outskirts of Vienna city limits. This property boasts a 30x50 office/shop building, a 30x30 lean-to for added storage or workspace and a 60x40 concrete pad. The shop building includes 2 office spaces and a full bath. With over 400' of Hwy 63 road frontage and over 500' of Vienna Road frontage, this lot offers unmatched visibility and accessibility for your business or investment venture. Whether you're looking to establish a thriving business, expand your current operations or secure a valuable piece of real estate this property is primed for success. Don't miss out on this remarkable opportunity to make your mark in a high-traffic, high-visibility location!