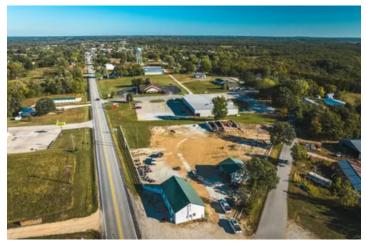

### **PROPERTY DESCRIPTION**

Incredible investment opportunity! 1.84ac lot with versatile structures and prime location! Discover the potential of this 1.84ac gem strategically situated on the outskirts of Vienna city limits. This property boasts a 30x50 office/shop building, a 30x30 lean-to for added storage or workspace and a 60x40 concrete pad. The shop building includes 2 office spaces and a full bath. With over 400' of Hwy 63 road frontage and over 500' of Vienna Road frontage, this lot offers unmatched visibility and accessibility for your business or investment venture. Whether you're looking to establish a thriving business, expand your current operations or secure a valuable piece of real estate this property is primed for success. Don't miss out on this remarkable opportunity to make your mark in a high-traffic, high-visibility location!

# **Satellite Map**