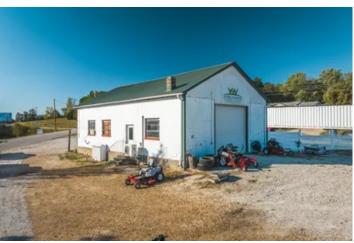

### **PROPERTY DESCRIPTION**

Incredible investment opportunity! 1.84ac lot with versatile structures and prime location! Discover the potential of this 1.84ac gem strategically situated on the outskirts of Vienna city limits. This property boasts a 30x50 office/shop building, a 30x30 lean-to for added storage or workspace and a 60x40 concrete pad. The shop building includes 2 office spaces and a full bath. With over 400' of Hwy 63 road frontage and over 500' of Vienna Road frontage, this lot offers unmatched visibility and accessibility for your business or investment venture. Whether you're looking to establish a thriving business, expand your current operations or secure a valuable piece of real estate this property is primed for success. Don't miss out on this remarkable opportunity to make your mark in a high-traffic, high-visibility location!