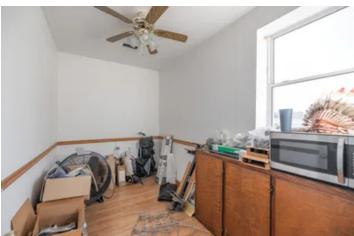

### **PROPERTY DESCRIPTION**

Incredible investment opportunity! 1.84ac lot with versatile structures and prime location! Discover the potential of this 1.84ac gem strategically situated on the outskirts of Vienna city limits. This property boasts a 30x50 office/shop building, a 30x30 lean-to for added storage or workspace and a 60x40 concrete pad. The shop building includes 2 office spaces and a full bath. With over 400' of Hwy 63 road frontage and over 500' of Vienna Road frontage, this lot offers unmatched visibility and accessibility for your business or investment venture. Whether you're looking to establish a thriving business, expand your current operations or secure a valuable piece of real estate this property is primed for success. Don't miss out on this remarkable opportunity to make your mark in a high-traffic, high-visibility location!