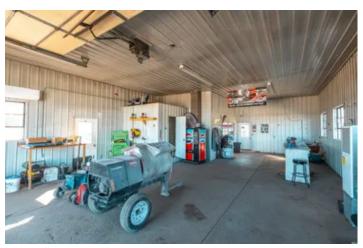

### **PROPERTY DESCRIPTION**

Incredible investment opportunity! 1.84ac lot with versatile structures and prime location! Discover the potential of this 1.84ac gem strategically situated on the outskirts of Vienna city limits. This property boasts a 30x50 office/shop building, a 30x30 lean-to for added storage or workspace and a 60x40 concrete pad. The shop building includes 2 office spaces and a full bath. With over 400' of Hwy 63 road frontage and over 500' of Vienna Road frontage, this lot offers unmatched visibility and accessibility for your business or investment venture. Whether you're looking to establish a thriving business, expand your current operations or secure a valuable piece of real estate this property is primed for success. Don't miss out on this remarkable opportunity to make your mark in a high-traffic, high-visibility location!