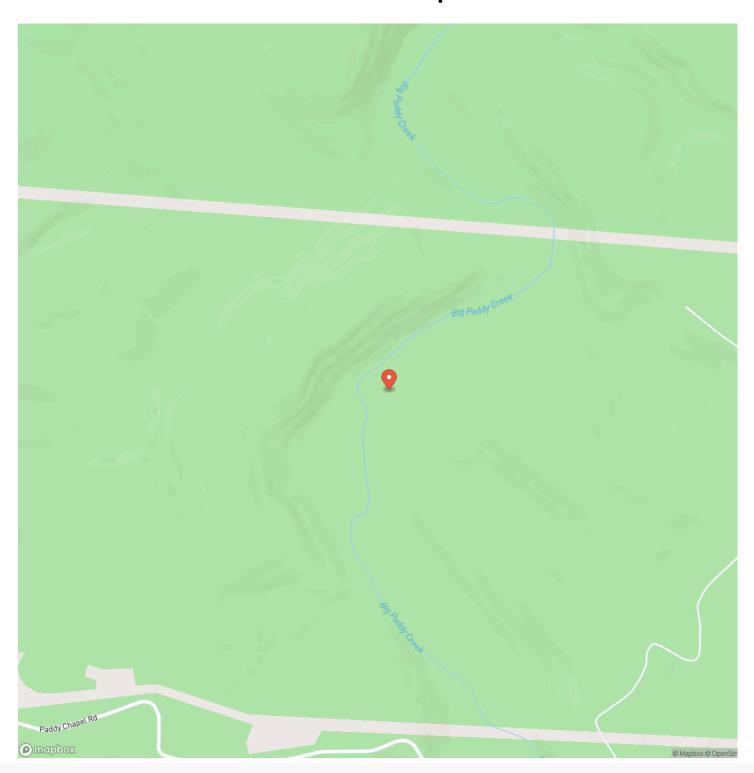

oby, MO 65557

### County

**Texas County** 

#### Туре

Farms, Hunting Land, Ranches, Recreational Land

### Latitude / Longitude

37.508439 / -92.07259

#### Acreage

30.240

#### Price

\$86,184

### **Property Website**

https://livingthedreamland.com/property/paddy-creek-wilderness-tract-5-texas-missouri/46199/









### Paddy Creek Wilderness-Tract 5 Roby, MO / Texas County

### **PROPERTY DESCRIPTION**

Here is your chance to to own a piece of paradise located deep in the Paddy Creek Wilderness area, property has access to Paddy Creek and will own their own creek frontage. If you are looking for that perfect place to get away from it all here it is the perfect recreational property is now available. Adjoining over 7,000 acre Paddy Creek Wilderness area.







# **Locator Map**





# **Locator Map**





# **Satellite Map**





## Paddy Creek Wilderness-Tract 5 Roby, MO / Texas County

# LISTING REPRESENTATIVE For more information contact:



Representative

Jeff Browning

Mobile

(417) 260-5176

Office

(855) 289-3478

**Email** 

jwbrowning92@gmail.com

Address

26435 Sandbar Lane

City / State / Zip

Laquey, MO 65534

| <u>NOTES</u> |  |  |
|--------------|--|--|
|              |  |  |
|              |  |  |
|              |  |  |
|              |  |  |
|              |  |  |
|              |  |  |
|              |  |  |
|              |  |  |
|              |  |  |
|              |  |  |
|              |  |  |
|              |  |  |
|              |  |  |
|              |  |  |
|              |  |  |
|              |  |  |
|              |  |  |



| NOTES |