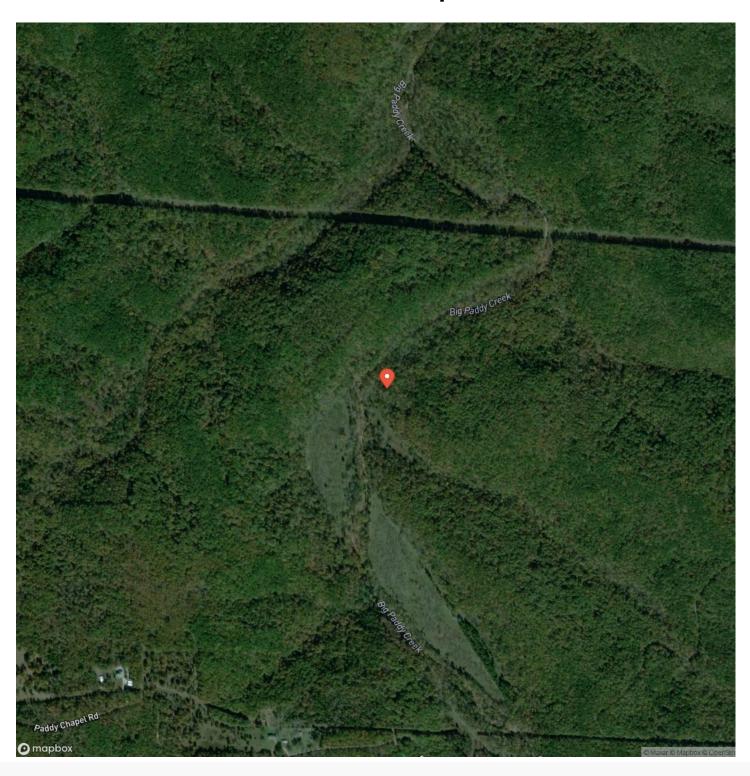

## Туре

Farms, Hunting Land, Ranches, Recreational Land

### Latitude / Longitude

37.508439 / -92.07259

#### Acreage

30.240

#### Price

\$86,184

### **Property Website**

https://livingthedreamland.com/property/paddy-creek-wilderness-tract-5-texas-missouri/46199/









### Paddy Creek Wilderness-Tract 5 Roby, MO / Texas County

### **PROPERTY DESCRIPTION**

Here is your chance to to own a piece of paradise located deep in the Paddy Creek Wilderness area, property has access to Paddy Creek and will own their own creek frontage. If you are looking for that perfect place to get away from it all here it is the perfect recreational property is now available. Adjoining over 7,000 acre Paddy Creek Wilderness area.







# **Locator Map**





# **Locator Map**





# **Satellite Map**





## Paddy Creek Wilderness-Tract 5 Roby, MO / Texas County

# LISTING REPRESENTATIVE For more information contact:



Representative

Jeff Browning

Mobile

(417) 260-5176

Office

(855) 289-3478

**Email** 

jwbrowning92@gmail.com

Address

26435 Sandbar Lane

City / State / Zip

Laquey, MO 65534

| <u>NOTES</u> |  |  |
|--------------|--|--|
|              |  |  |
|              |  |  |
|              |  |  |
|              |  |  |
|              |  |  |
|              |  |  |
|              |  |  |
|              |  |  |
|              |  |  |
|              |  |  |
|              |  |  |
|              |  |  |
|              |  |  |
|              |  |  |
|              |  |  |
|              |  |  |
|              |  |  |



| NOTES |   |
|-------|---|
|       | _ |
|       |   |
|