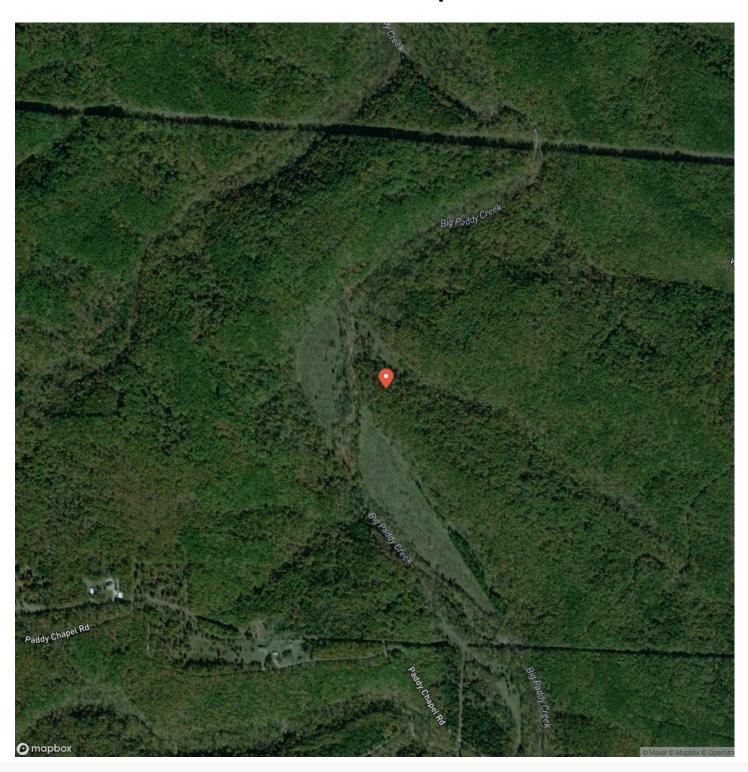

s County** 

Type

Farms, Hunting Land, Ranches, Recreational Land

Latitude / Longitude

37.506181 / -92.072327

Acreage

52.200

Price

\$148,770

#### **Property Website**

https://livingthedreamland.com/property/paddy-creek-wilderness-tract-4-texas-missouri/46198/









### Paddy Creek Wilderness-Tract 4 Roby, MO / Texas County

#### **PROPERTY DESCRIPTION**

Here is your chance to to own a piece of paradise located deep in the Paddy Creek Wilderness area, property has access to Paddy Creek and will own their own creek frontage. If you are looking for that perfect place to get away from it all here it is the perfect recreational property is now available. Adjoining over 7,000 acre Paddy Creek Wilderness area.







# **Locator Map**





# **Locator Map**





# **Satellite Map**





## Paddy Creek Wilderness-Tract 4 Roby, MO / Texas County

# LISTING REPRESENTATIVE For more information contact:



### Representative

Jeff Browning

#### Mobile

(417) 260-5176

#### Office

(855) 289-3478

#### Email

jwbrowning92@gmail.com

#### **Address**

26435 Sandbar Lane

### City / State / Zip

Laquey, MO 65534

| NOTES |  |  |
|-------|--|--|
|       |  |  |
|       |  |  |
|       |  |  |
|       |  |  |
|       |  |  |
|       |  |  |
|       |  |  |
|       |  |  |
|       |  |  |
|       |  |  |
|       |  |  |
|       |  |  |
|       |  |  |



| NOTES |   |
|-------|---|
|       | _ |
|       |   |
|       | _ |
|       | _ |
|       | _ |
|       | _ |
|       | _ |
|       | _ |
|       |   |
|       |   |
|       | _ |
|       | _ |
|       | _ |
|       | _ |
|