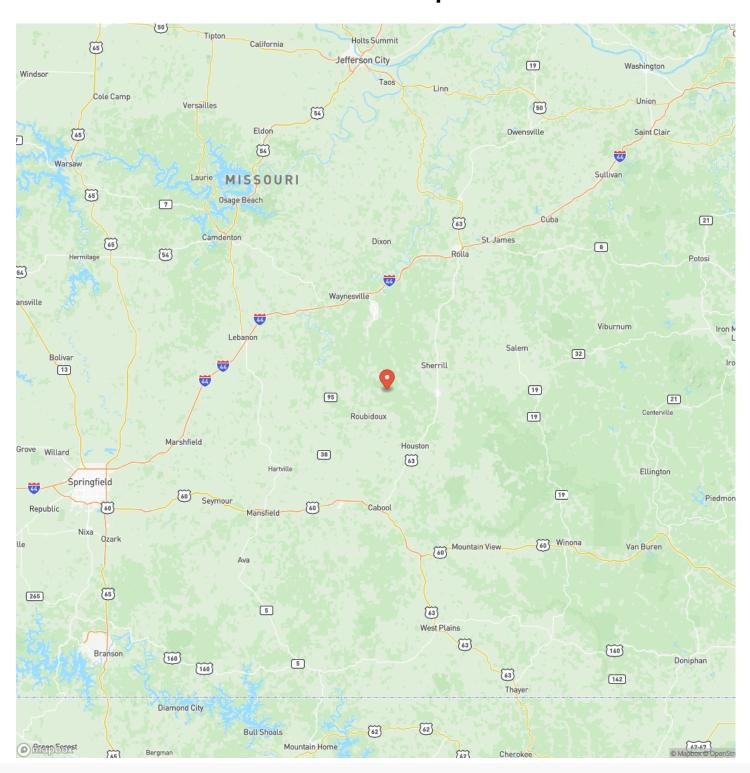

MO 65557

County

**Texas County** 

Type

Farms, Hunting Land, Ranches, Recreational Land

Latitude / Longitude

37.506181 / -92.072327

Acreage

52.200

Price

\$148,770

#### **Property Website**

https://livingthedreamland.com/property/paddy-creek-wilderness-tract-4-texas-missouri/46198/









### Paddy Creek Wilderness-Tract 4 Roby, MO / Texas County

#### **PROPERTY DESCRIPTION**

Here is your chance to to own a piece of paradise located deep in the Paddy Creek Wilderness area, property has access to Paddy Creek and will own their own creek frontage. If you are looking for that perfect place to get away from it all here it is the perfect recreational property is now available. Adjoining over 7,000 acre Paddy Creek Wilderness area.







# **Locator Map**





# **Locator Map**





# **Satellite Map**





## Paddy Creek Wilderness-Tract 4 Roby, MO / Texas County

# LISTING REPRESENTATIVE For more information contact:



### Representative

Jeff Browning

#### Mobile

(417) 260-5176

#### Office

(855) 289-3478

#### Email

jwbrowning92@gmail.com

#### **Address**

26435 Sandbar Lane

### City / State / Zip

Laquey, MO 65534

| NOTES |  |  |
|-------|--|--|
|       |  |  |
|       |  |  |
|       |  |  |
|       |  |  |
|       |  |  |
|       |  |  |
|       |  |  |
|       |  |  |
|       |  |  |
|       |  |  |
|       |  |  |
|       |  |  |
|       |  |  |



| NOTES |   |
|-------|---|
|       | _ |
|       |   |
|       | _ |
|       | _ |
|       | _ |
|       | _ |
|       | _ |
|       | _ |
|       |   |
|       |   |
|       | _ |
|       | _ |
|