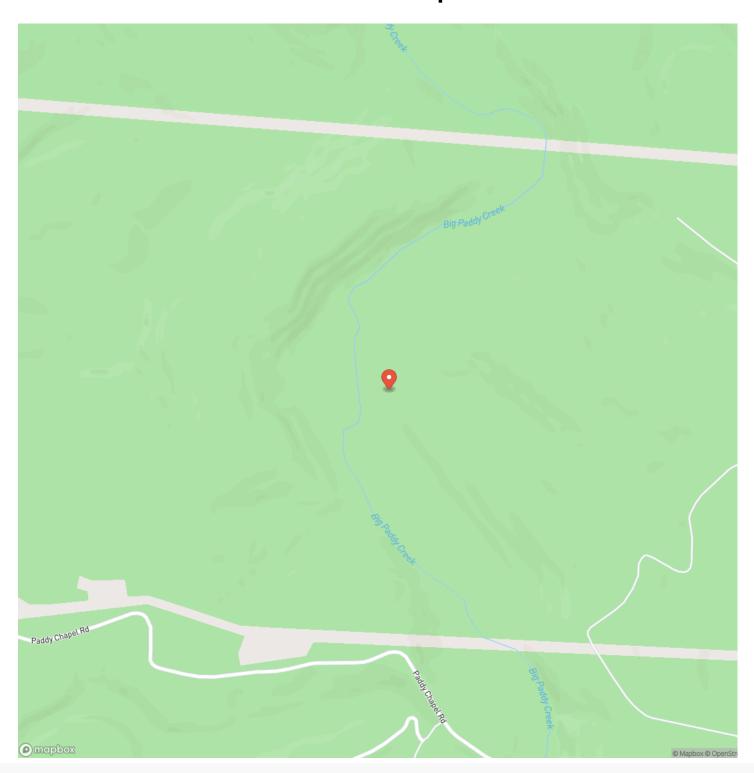

City, State Zip

Roby, MO 65557

County

**Texas County** 

Type

Farms, Hunting Land, Ranches, Recreational Land

Latitude / Longitude

37.506181 / -92.072327

Acreage

52.200

Price

\$148,770

#### **Property Website**

https://livingthedreamland.com/property/paddy-creek-wilderness-tract-4-texas-missouri/46198/









### Paddy Creek Wilderness-Tract 4 Roby, MO / Texas County

#### **PROPERTY DESCRIPTION**

Here is your chance to to own a piece of paradise located deep in the Paddy Creek Wilderness area, property has access to Paddy Creek and will own their own creek frontage. If you are looking for that perfect place to get away from it all here it is the perfect recreational property is now available. Adjoining over 7,000 acre Paddy Creek Wilderness area.







# **Locator Map**





# **Locator Map**





# **Satellite Map**





## Paddy Creek Wilderness-Tract 4 Roby, MO / Texas County

# LISTING REPRESENTATIVE For more information contact:



### Representative

Jeff Browning

#### Mobile

(417) 260-5176

#### Office

(855) 289-3478

#### Email

jwbrowning92@gmail.com

#### **Address**

26435 Sandbar Lane

### City / State / Zip

Laquey, MO 65534

| NOTES |  |  |
|-------|--|--|
|       |  |  |
|       |  |  |
|       |  |  |
|       |  |  |
|       |  |  |
|       |  |  |
|       |  |  |
|       |  |  |
|       |  |  |
|       |  |  |
|       |  |  |
|       |  |  |
|       |  |  |



| NOTES |   |
|-------|---|
|       | _ |
|       |   |
|       | _ |
|       | _ |
|       | _ |
|       | _ |
|       | _ |
|       | _ |
|       |   |
|       |   |
|       | _