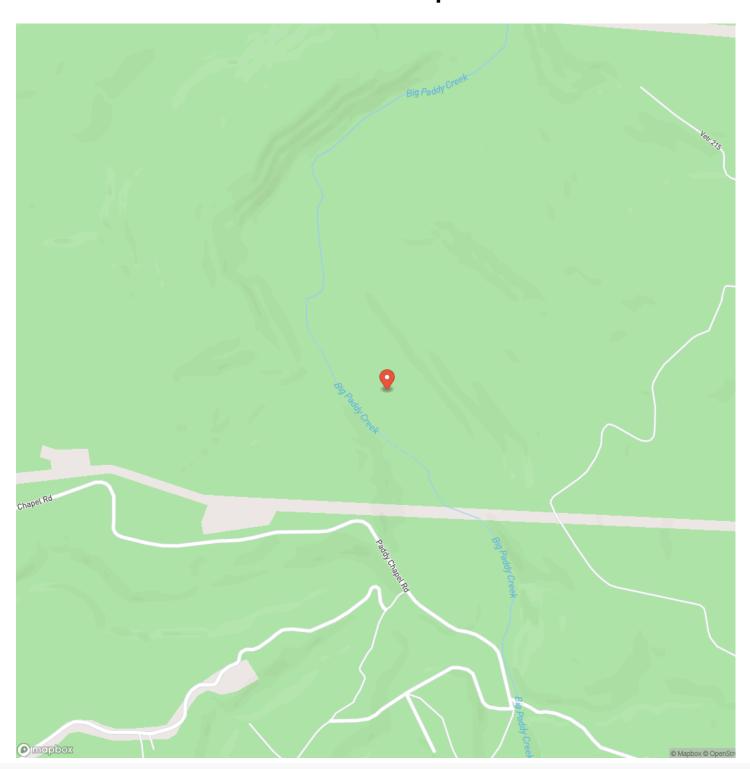

3B

City, State Zip

Roby, MO 65557

County

**Texas County** 

Type

Farms, Hunting Land, Recreational Land, Ranches

Latitude / Longitude

37.502841 / -92.071205

Acreage

14.500

Price

\$49,300

### **Property Website**

https://livingthedreamland.com/property/paddy-creek-wilderness-tract-3b-texas-missouri/46195/









# Paddy Creek Wilderness-Tract 3B Roby, MO / Texas County

### **PROPERTY DESCRIPTION**

Here is your chance to to own a piece of paradise located deep in the Paddy Creek Wilderness area, property has access to Paddy Creek and will own their own creek frontage. If you are looking for that perfect place to get away from it all here it is the perfect recreational property is now available. Adjoining over 7,000 acre Paddy Creek Wilderness area.







# **Locator Map**





## **Locator Map**





# **Satellite Map**





### Paddy Creek Wilderness-Tract 3B Roby, MO / Texas County

# LISTING REPRESENTATIVE For more information contact:



Representative

Jeff Browning

Mobile

(417) 260-5176

Office

(855) 289-3478

**Email** 

jwbrowning92@gmail.com

Address

26435 Sandbar Lane

City / State / Zip

Laquey, MO 65534

| <u>NOTES</u> |  |  |
|--------------|--|--|
|              |  |  |
|              |  |  |
|              |  |  |
|              |  |  |
|              |  |  |
|              |  |  |
|              |  |  |
|              |  |  |
|              |  |  |
|              |  |  |
|              |  |  |
|              |  |  |
|              |  |  |
|              |  |  |
|              |  |  |
|              |  |  |
|              |  |  |



| NOTE