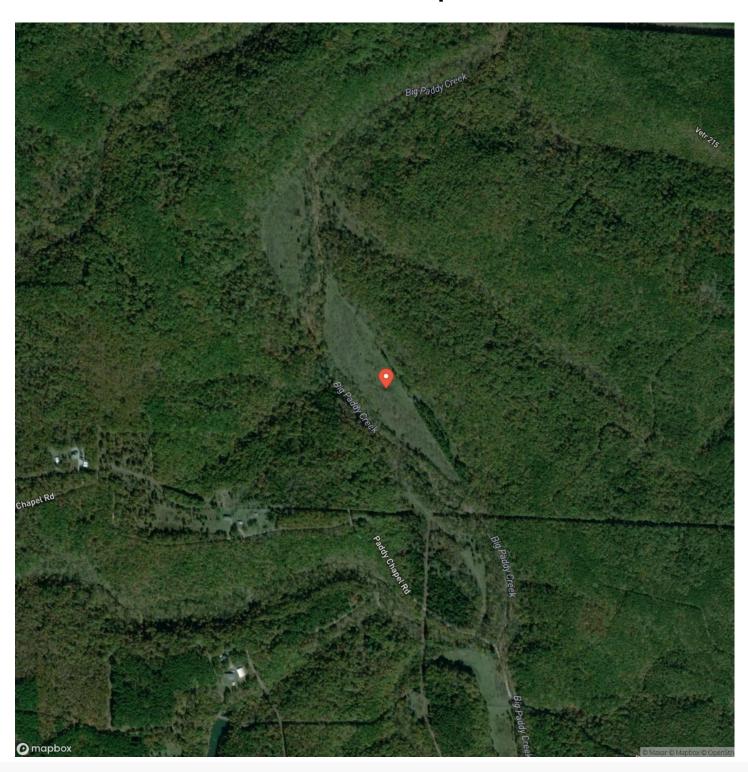

xas County** 

Type

Farms, Hunting Land, Recreational Land, Ranches

Latitude / Longitude

37.502841 / -92.071205

Acreage

14.500

Price

\$49,300

### **Property Website**

https://livingthedreamland.com/property/paddy-creek-wilderness-tract-3b-texas-missouri/46195/









# Paddy Creek Wilderness-Tract 3B Roby, MO / Texas County

### **PROPERTY DESCRIPTION**

Here is your chance to to own a piece of paradise located deep in the Paddy Creek Wilderness area, property has access to Paddy Creek and will own their own creek frontage. If you are looking for that perfect place to get away from it all here it is the perfect recreational property is now available. Adjoining over 7,000 acre Paddy Creek Wilderness area.







# **Locator Map**





## **Locator Map**





# **Satellite Map**





### Paddy Creek Wilderness-Tract 3B Roby, MO / Texas County

# LISTING REPRESENTATIVE For more information contact:



Representative

Jeff Browning

Mobile

(417) 260-5176

Office

(855) 289-3478

**Email** 

jwbrowning92@gmail.com

Address

26435 Sandbar Lane

City / State / Zip

Laquey, MO 65534

| <u>NOTES</u> |  |  |
|--------------|--|--|
|              |  |  |
|              |  |  |
|              |  |  |
|              |  |  |
|              |  |  |
|              |  |  |
|              |  |  |
|              |  |  |
|              |  |  |
|              |  |  |
|              |  |  |
|              |  |  |
|              |  |  |
|              |  |  |
|              |  |  |
|              |  |  |
|              |  |  |



| NOTES |   |
|-------|---|
|       | _ |
|       |   |