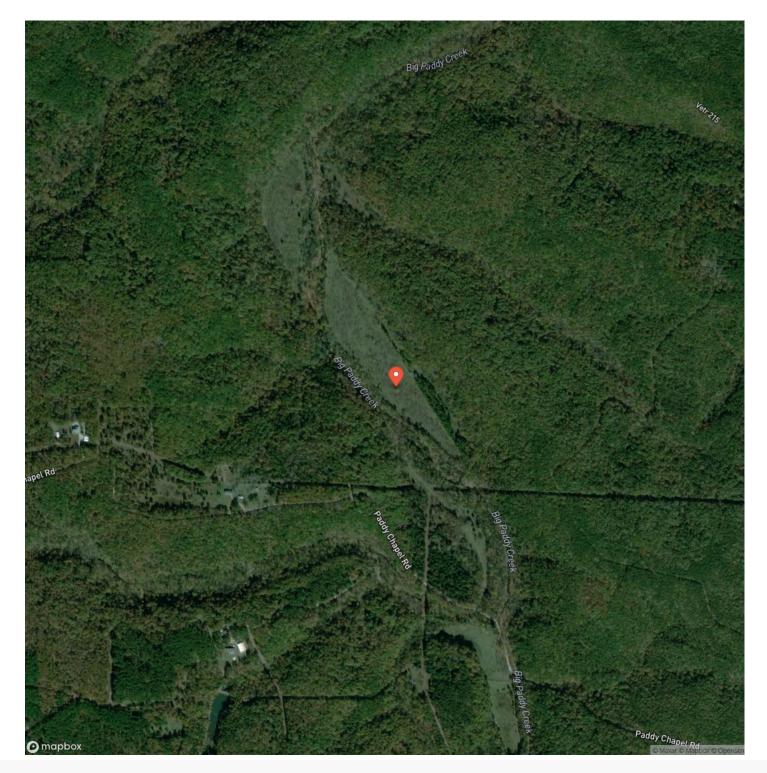

070905

**Acreage** 14.500

**Price** \$49,300

#### **Property Website**

https://livingthedreamland.com/property/paddy-creek-wilderness-tract-3a-texas-missouri/46190/







## **MORE INFO ONLINE:**

### **PROPERTY DESCRIPTION**

Here is your chance to to own a piece of paradise located deep in the Paddy Creek Wilderness area, property has access to Paddy Creek and will own their own creek frontage. If you are looking for that perfect place to get away from it all here it is the perfect recreational property is now available. Adjoining over 7,000 acre Paddy Creek Wilderness area.



### Paddy Creek Wilderness-Tract 3A Roby, MO / Texas County



## **MORE INFO ONLINE:**



## **Locator Map**



## **MORE INFO ONLINE:**



## **Locator Map**





## **MORE INFO ONLINE:**

# Satellite Map





## **MORE INFO ONLINE:**

#### LISTING REPRESENTATIVE For more information contact:



### <u>NOTES</u>

Representative

Jeff Browning

**Mobile** (417) 260-5176

**Office** (855) 289-3478

**Email** jwbrowning92@gmail.com

Address 26435 Sandbar Lane

**City / State / Zip** Laquey, MO 65534



## **MORE INFO ONLINE:**

| <u>NOTES</u> |      |      |
|--------------|------|------|
|              |      |      |
|              |      |      |
|              |      |      |
|              |      |      |
|              |      |      |
|              |      |      |
|              |      |      |
|              |      |      |
|              |      |      |
|              |      | <br> |
|              |      |      |
|              |      |      |
|              |      | <br> |
|