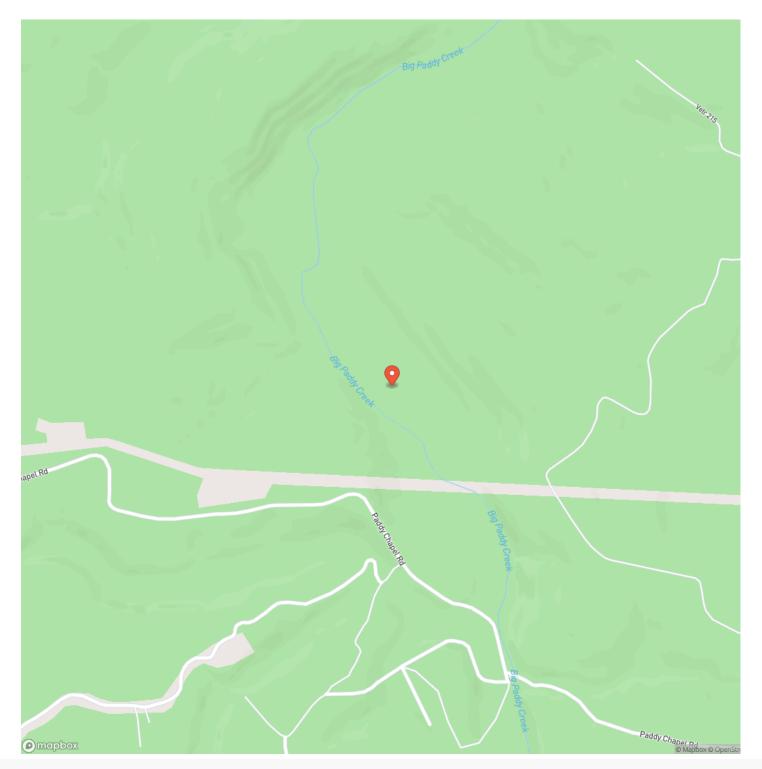

**Type** Farms, Hunting Land, Ranches, Recreational Land

Latitude / Longitude 37.502259 / -92.070905

**Acreage** 14.500

**Price** \$49,300

#### **Property Website**

https://livingthedreamland.com/property/paddy-creek-wilderness-tract-3a-texas-missouri/46190/







## **MORE INFO ONLINE:**

### **PROPERTY DESCRIPTION**

Here is your chance to to own a piece of paradise located deep in the Paddy Creek Wilderness area, property has access to Paddy Creek and will own their own creek frontage. If you are looking for that perfect place to get away from it all here it is the perfect recreational property is now available. Adjoining over 7,000 acre Paddy Creek Wilderness area.



### Paddy Creek Wilderness-Tract 3A Roby, MO / Texas County



## **MORE INFO ONLINE:**



## **Locator Map**



## **MORE INFO ONLINE:**



## **Locator Map**





## **MORE INFO ONLINE:**

# Satellite Map





## **MORE INFO ONLINE:**

#### LISTING REPRESENTATIVE For more information contact:



### <u>NOTES</u>

Representative

Jeff Browning

**Mobile** (417) 260-5176

**Office** (855) 289-3478

**Email** jwbrowning92@gmail.com

Address 26435 Sandbar Lane

**City / State / Zip** Laquey, MO 65534



## **MORE INFO ONLINE:**

| <u>NOTES</u> |      |      |
|--------------|------|------|
|              |      |      |
|              |      |      |
|              |      |      |
|              |      |      |
|              |      |      |
|              |      |      |
|              |      |      |
|              |      |      |
|              |      |      |
|              |      | <br> |
|