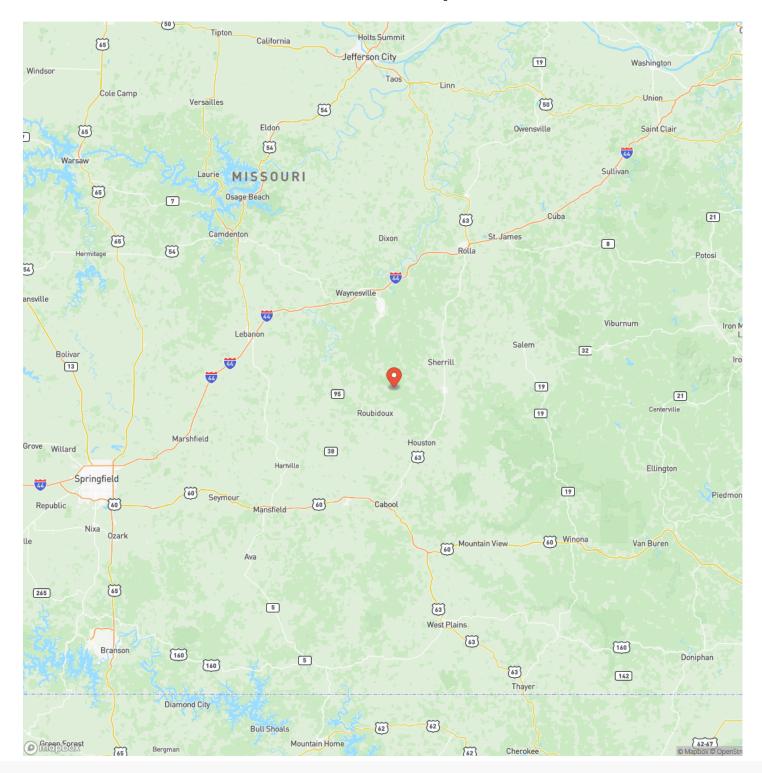

nal Land

Latitude / Longitude 37.502259 / -92.070905

**Acreage** 14.500

**Price** \$49,300

#### **Property Website**

https://livingthedreamland.com/property/paddy-creek-wilderness-tract-3a-texas-missouri/46190/







## **MORE INFO ONLINE:**

### **PROPERTY DESCRIPTION**

Here is your chance to to own a piece of paradise located deep in the Paddy Creek Wilderness area, property has access to Paddy Creek and will own their own creek frontage. If you are looking for that perfect place to get away from it all here it is the perfect recreational property is now available. Adjoining over 7,000 acre Paddy Creek Wilderness area.



### Paddy Creek Wilderness-Tract 3A Roby, MO / Texas County



## **MORE INFO ONLINE:**



## **Locator Map**



## **MORE INFO ONLINE:**



## **Locator Map**





## **MORE INFO ONLINE:**

# Satellite Map





## **MORE INFO ONLINE:**

#### LISTING REPRESENTATIVE For more information contact:



### <u>NOTES</u>

Representative

Jeff Browning

**Mobile** (417) 260-5176

**Office** (855) 289-3478

**Email** jwbrowning92@gmail.com

Address 26435 Sandbar Lane

**City / State / Zip** Laquey, MO 65534



## **MORE INFO ONLINE:**

| <u>NOTES</u> |      |      |
|--------------|------|------|
|              |      |      |
|              |      |      |
|              |      |      |
|              |      |      |
|              |      |      |
|              |      |      |
|              |      |      |
|              |      |      |
|              |      |      |
|              |      | <br> |
|              |      |      |
|              |      |