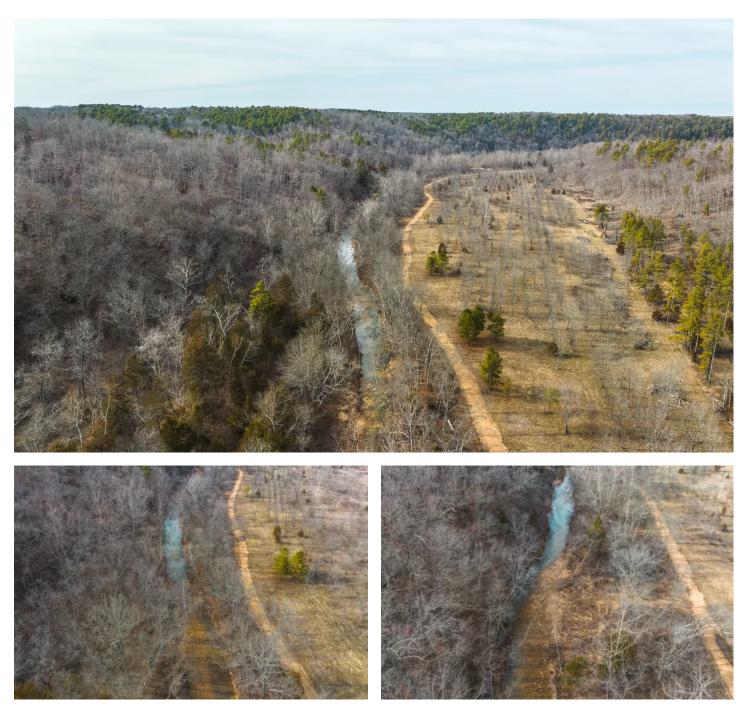

### **PROPERTY DESCRIPTION**

Here is your chance to to own a piece of paradise located deep in the Paddy Creek Wilderness area, property has access to Paddy Creek and will own their own creek frontage. If you are looking for that perfect place to get away from it all here it is the perfect recreational property is now available. Adjoining over 7,000 acre Paddy Creek Wilderness area.

### Paddy Creek Wilderness-Tract 3A Roby, MO / Texas County