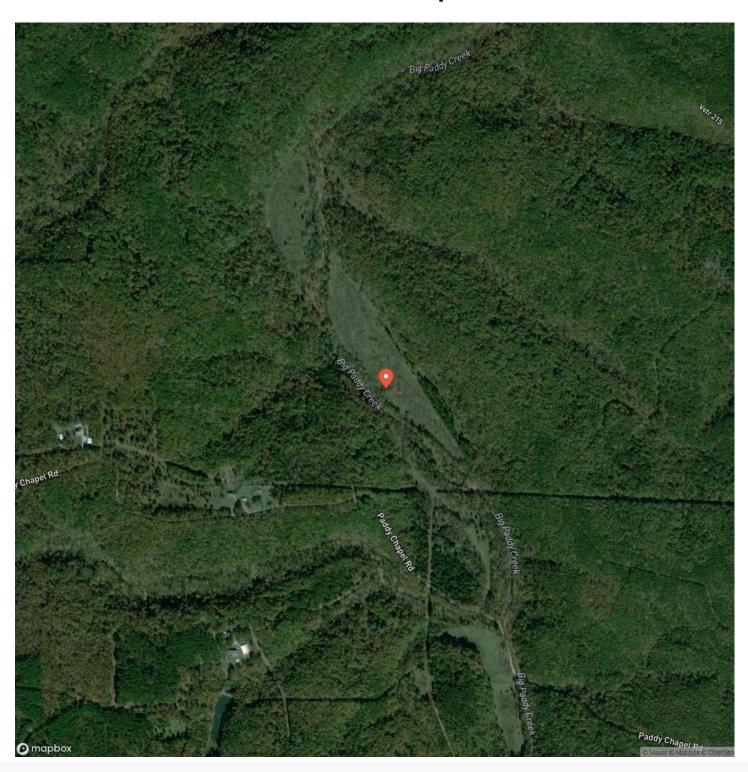

#### Туре

Farms, Hunting Land, Ranches, Recreational Land

#### Latitude / Longitude

37.502254 / -92.071329

#### Acreage

14.500

#### Price

\$49,300

#### **Property Website**

https://livingthedreamland.com/property/paddy-chapel-road-tract-3c-texas-missouri/46196/









### Paddy Chapel Road-Tract 3C Roby, MO / Texas County

#### **PROPERTY DESCRIPTION**

Here is your chance to to own a piece of paradise located deep in the Paddy Creek Wilderness area, property has access to Paddy Creek and will own their own creek frontage. If you are looking for that perfect place to get away from it all here it is the perfect recreational property is now available. Adjoining over 7,000 acre Paddy Creek Wilderness area.







# **Locator Map**





# **Locator Map**





# **Satellite Map**





### Paddy Chapel Road-Tract 3C Roby, MO / Texas County

# LISTING REPRESENTATIVE For more information contact:



Representative

Jeff Browning

Mobile

(417) 260-5176

Office

(855) 289-3478

Email

jwbrowning92@gmail.com

Address

26435 Sandbar Lane

City / State / Zip

Laquey, MO 65534

| <u>NOTES</u> |  |   |
|--------------|--|---|
|              |  |   |
|              |  |   |
|              |  |   |
|              |  |   |
|              |  | - |
|              |  |   |
|              |  |   |
|              |  |   |
|              |  |   |
|              |  |   |
|              |  |   |
|              |  |   |
|              |  | _ |
|              |  |   |
|              |  |   |



| NOTES |   |
|-------|---|
|       | _ |
|       |   |
|       | _ |
|       | _ |
|       |