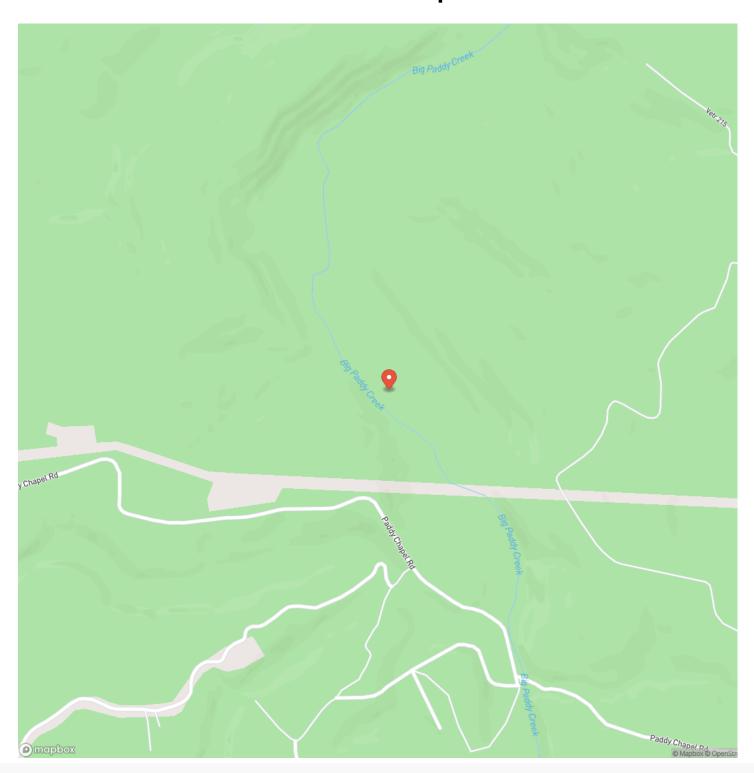

Roby, MO 65557

#### County

**Texas County** 

#### Туре

Farms, Hunting Land, Ranches, Recreational Land

#### Latitude / Longitude

37.502254 / -92.071329

#### Acreage

14.500

#### Price

\$49,300

#### **Property Website**

https://livingthedreamland.com/property/paddy-chapel-road-tract-3c-texas-missouri/46196/









### Paddy Chapel Road-Tract 3C Roby, MO / Texas County

#### **PROPERTY DESCRIPTION**

Here is your chance to to own a piece of paradise located deep in the Paddy Creek Wilderness area, property has access to Paddy Creek and will own their own creek frontage. If you are looking for that perfect place to get away from it all here it is the perfect recreational property is now available. Adjoining over 7,000 acre Paddy Creek Wilderness area.







# **Locator Map**





# **Locator Map**





# **Satellite Map**





### Paddy Chapel Road-Tract 3C Roby, MO / Texas County

# LISTING REPRESENTATIVE For more information contact:



Representative

Jeff Browning

Mobile

(417) 260-5176

Office

(855) 289-3478

Email

jwbrowning92@gmail.com

Address

26435 Sandbar Lane

City / State / Zip

Laquey, MO 65534

| <u>NOTES</u> |  |   |
|--------------|--|---|
|              |  |   |
|              |  |   |
|              |  |   |
|              |  |   |
|              |  | - |
|              |  |   |
|              |  |   |
|              |  |   |
|              |  |   |
|              |  |   |
|              |  |   |
|              |  |   |
|              |  | _ |
|              |  |   |
|              |  |   |



| NOTES |   |
|-------|---|
|       | _ |
|