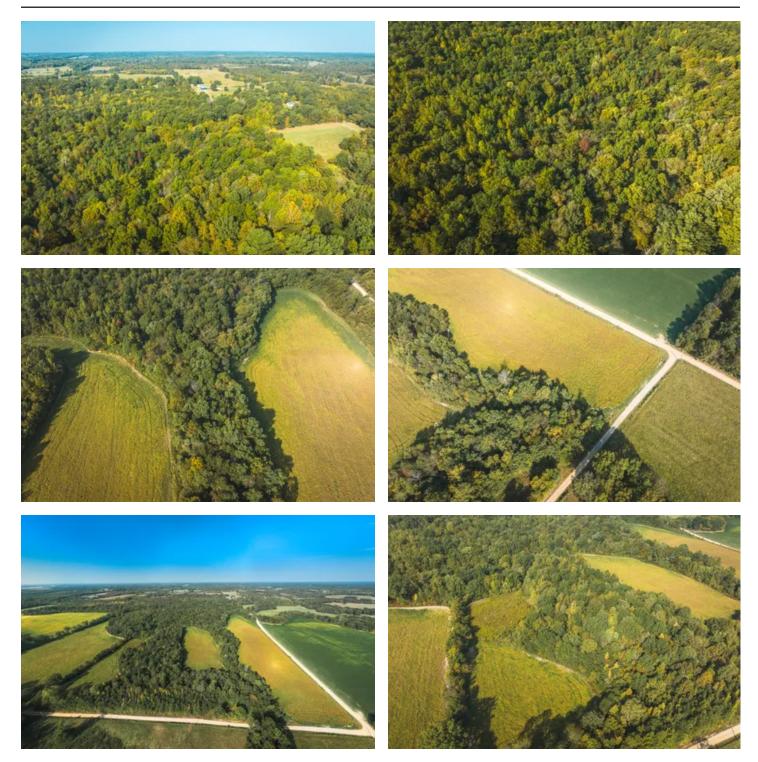

#### **PROPERTY DESCRIPTION**

This piece of property in Doniphan, Missouri sits near the Current River and has some attractive features, including 16 acres of fertile agricultural land that generates income of \$2,000 to \$3,000 annually, 50 acres of mature timber, and the potential for use as a deer and turkey hideout as well as having Logan Creek flowing through the property. Additionally, its proximity to Poplar Bluff, just 30 minutes away, makes it a convenient location for both building a home or creating a weekend getaway.

#### Logan Creek Farm & Hunt Doniphan, MO / Ripley County