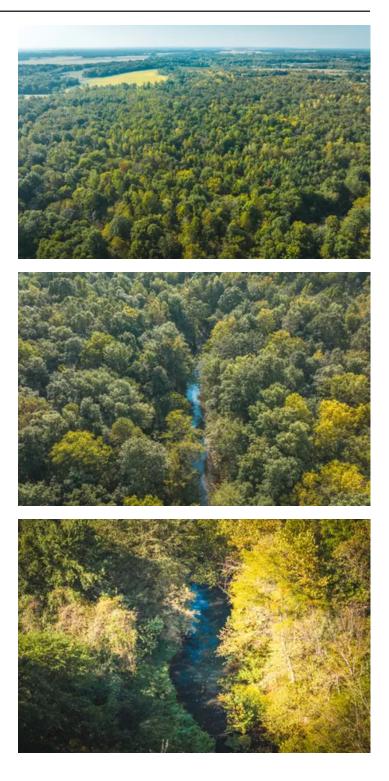

#### **PROPERTY DESCRIPTION**

This piece of property in Doniphan, Missouri sits near the Current River and has some attractive features, including 16 acres of fertile agricultural land that generates income of \$2,000 to \$3,000 annually, 50 acres of mature timber, and the potential for use as a deer and turkey hideout as well as having Logan Creek flowing through the property. Additionally, its proximity to Poplar Bluff, just 30 minutes away, makes it a convenient location for both building a home or creating a weekend getaway.

#### Logan Creek Farm & Hunt Doniphan, MO / Ripley County