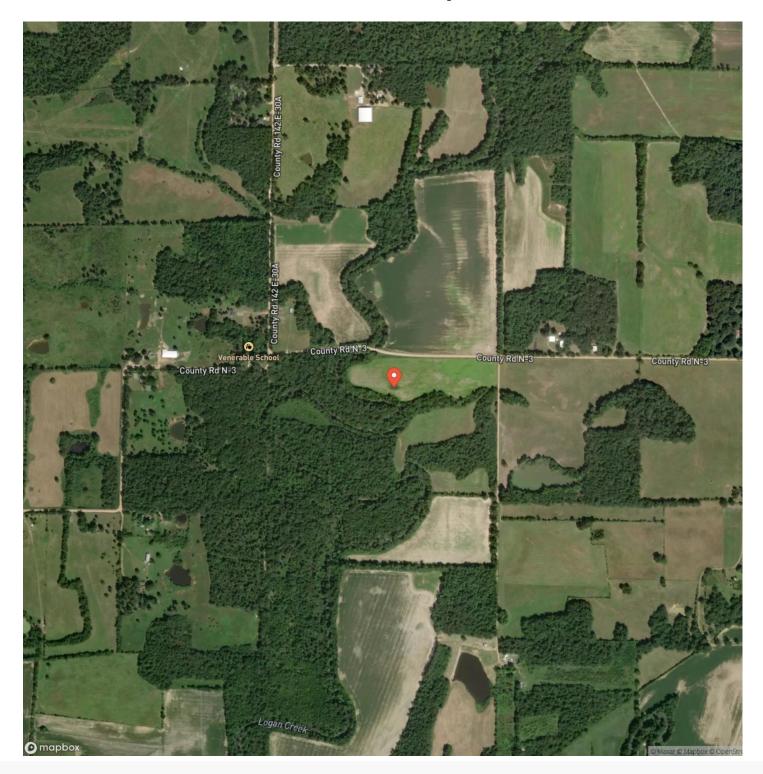

-creek-farm-hunt-ripley-missouri/46101/





### **MORE INFO ONLINE:**

#### **PROPERTY DESCRIPTION**

This piece of property in Doniphan, Missouri sits near the Current River and has some attractive features, including 16 acres of fertile agricultural land that generates income of \$2,000 to \$3,000 annually, 50 acres of mature timber, and the potential for use as a deer and turkey hideout as well as having Logan Creek flowing through the property. Additionally, its proximity to Poplar Bluff, just 30 minutes away, makes it a convenient location for both building a home or creating a weekend getaway.



#### Logan Creek Farm & Hunt Doniphan, MO / Ripley County



## **MORE INFO ONLINE:**









### **MORE INFO ONLINE:**

# **Locator Map**





### **MORE INFO ONLINE:**

# Satellite Map





## **MORE INFO ONLINE:**

#### LISTING REPRESENTATIVE For more information contact:



**Representative** Hunter Hindman

**Mobile** (636) 373-1509

**Email** hunterh09@yahoo.com

Address 100 Chesterfield Parkway

**City / State / Zip** Chesterfield, MO 63005

#### <u>NOTES</u>



#### **MORE INFO ONLINE:**

| <u>NOTES</u> |      |      |
|--------------|------|------|
|              |      |      |
|              |      |      |
|              |      |      |
|              |      |      |
|              |      |      |
|              |      |      |
|              |      |      |
|              |      |      |
|              |      |      |
|              |      | <br> |
|              |      |      |
|              |      |      |
|              |      | <br> |
|              |