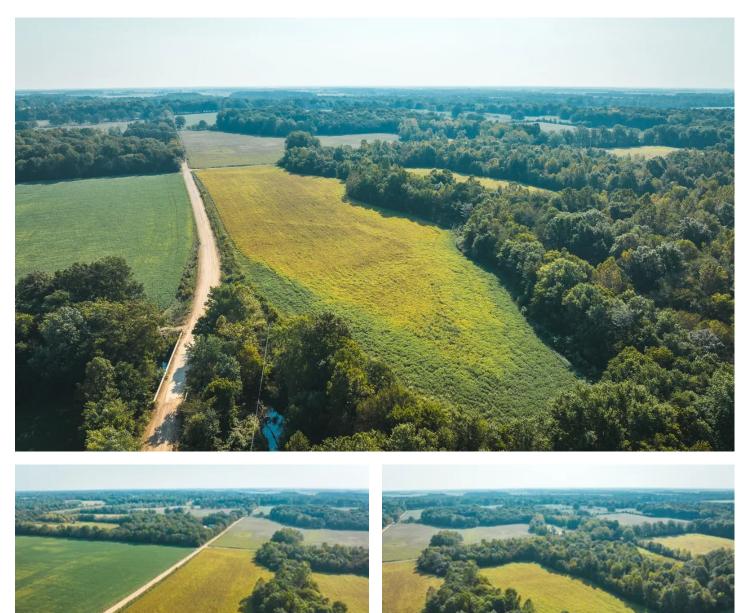

#### **PROPERTY DESCRIPTION**

This piece of property in Doniphan, Missouri sits near the Current River and has some attractive features, including 16 acres of fertile agricultural land that generates income of \$2,000 to \$3,000 annually, 50 acres of mature timber, and the potential for use as a deer and turkey hideout as well as having Logan Creek flowing through the property. Additionally, its proximity to Poplar Bluff, just 30 minutes away, makes it a convenient location for both building a home or creating a weekend getaway.

#### Logan Creek Farm & Hunt Doniphan, MO / Ripley County