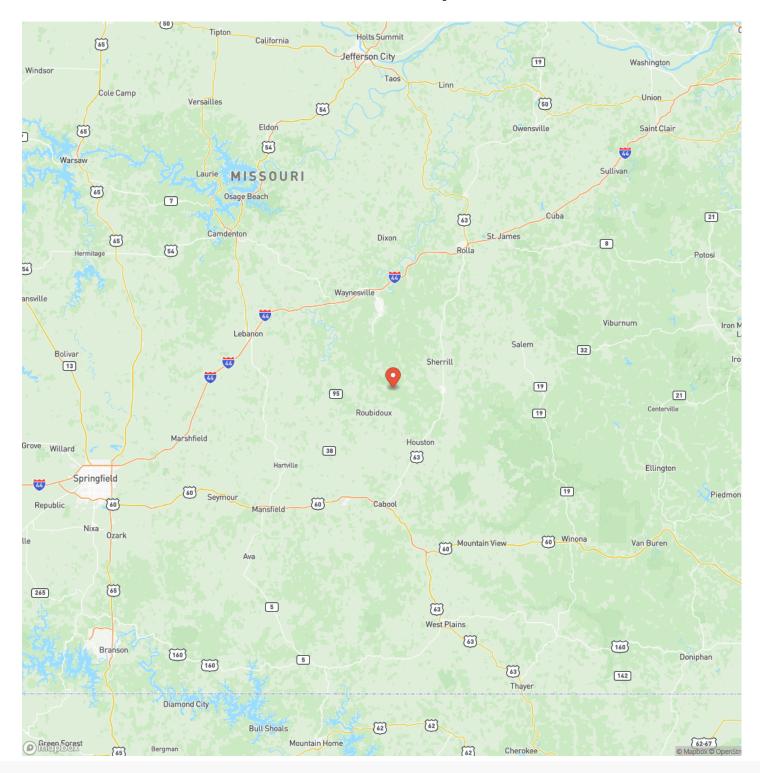

anches, Recreational Land

Latitude / Longitude 37.500986 / -92.069786

Acreage

14

Price \$47,600

#### **Property Website**

https://livingthedreamland.com/property/paddy-creek-wildernesstract-1b-texas-missouri/46188/







# **MORE INFO ONLINE:**

### **PROPERTY DESCRIPTION**

Here is your chance to to own a piece of paradise located deep in the Paddy Creek Wilderness area, property has access to Paddy Creek and will own their own creek frontage. If you are looking for that perfect place to get away from it all here it is the perfect recreational property is now available. Adjoining over 7,000 acre Paddy Creek Wilderness area.



### Paddy Creek Wilderness-Tract 1B Roby, MO / Texas County



# **MORE INFO ONLINE:**



# **Locator Map**





# **MORE INFO ONLINE:**

# **Locator Map**





# **MORE INFO ONLINE:**

# Satellite Map





# **MORE INFO ONLINE:**

### LISTING REPRESENTATIVE For more information contact:



### <u>NOTES</u>

Representative

Jeff Browning

**Mobile** (417) 260-5176

**Office** (855) 289-3478

**Email** jwbrowning92@gmail.com

Address 26435 Sandbar Lane

**City / State / Zip** Laquey, MO 65534



# **MORE INFO ONLINE:**

| <u>NOTES</u> |      |      |
|--------------|------|------|
|              |      |      |
|              |      |      |
|              |      |      |
|              |      |      |
|              |      |      |
|              |      |      |
|              |      |      |
|              |      |      |
|              |      |      |
|              |      | <br> |
|              |      |      |
|              |      |