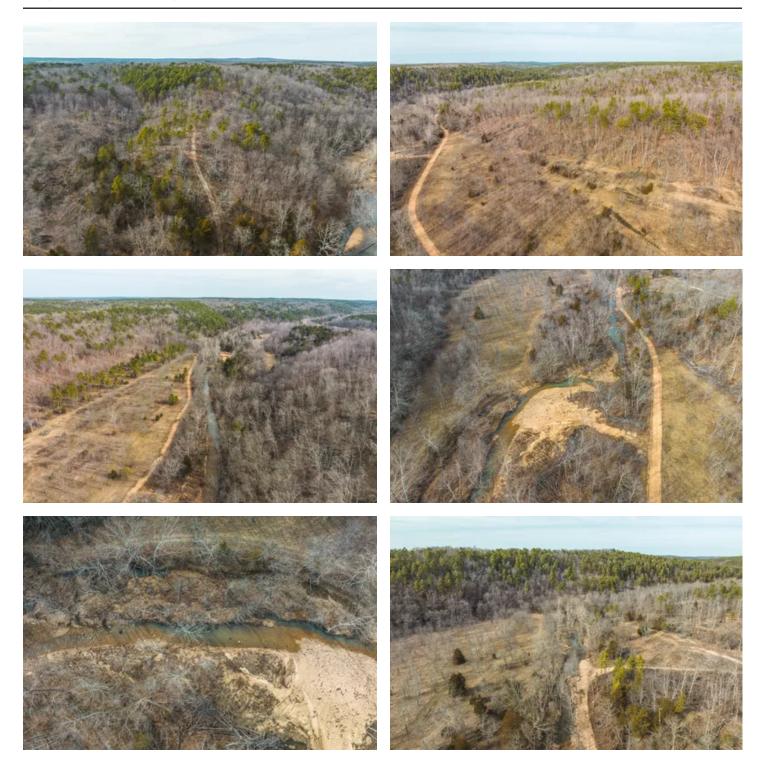

### Paddy Creek Wilderness-Tract 1B Roby, MO / Texas County

### **PROPERTY DESCRIPTION**

Here is your chance to to own a piece of paradise located deep in the Paddy Creek Wilderness area, property has access to Paddy Creek and will own their own creek frontage. If you are looking for that perfect place to get away from it all here it is the perfect recreational property is now available. Adjoining over 7,000 acre Paddy Creek Wilderness area.