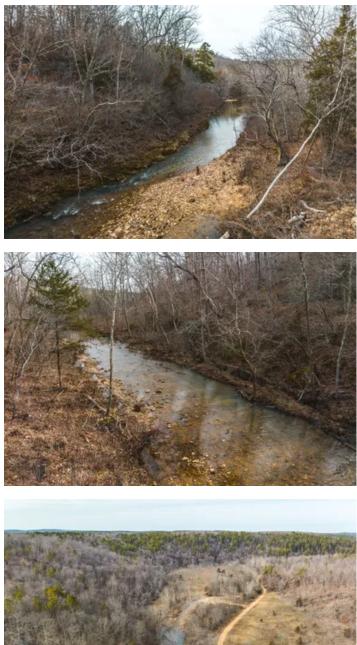

### Paddy Creek Wilderness-Tract 1B Roby, MO / Texas County

### **PROPERTY DESCRIPTION**

Here is your chance to to own a piece of paradise located deep in the Paddy Creek Wilderness area, property has access to Paddy Creek and will own their own creek frontage. If you are looking for that perfect place to get away from it all here it is the perfect recreational property is now available. Adjoining over 7,000 acre Paddy Creek Wilderness area.