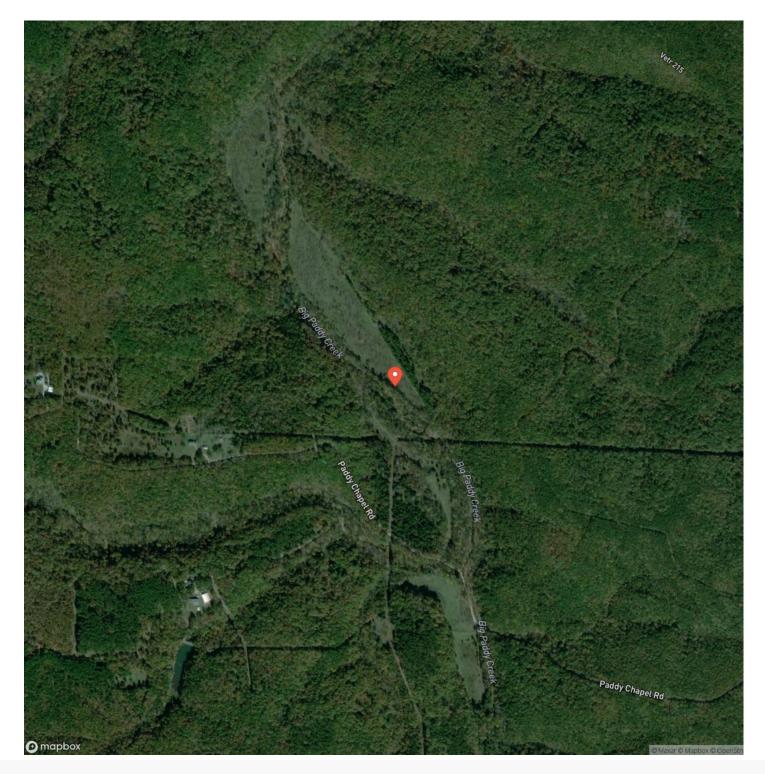

e 37.500986 / -92.069786

Acreage

14

Price \$47,600

#### **Property Website**

https://livingthedreamland.com/property/paddy-creek-wildernesstract-1b-texas-missouri/46188/







# **MORE INFO ONLINE:**

### **PROPERTY DESCRIPTION**

Here is your chance to to own a piece of paradise located deep in the Paddy Creek Wilderness area, property has access to Paddy Creek and will own their own creek frontage. If you are looking for that perfect place to get away from it all here it is the perfect recreational property is now available. Adjoining over 7,000 acre Paddy Creek Wilderness area.



### Paddy Creek Wilderness-Tract 1B Roby, MO / Texas County



# **MORE INFO ONLINE:**



# **Locator Map**





# **MORE INFO ONLINE:**

# **Locator Map**





# **MORE INFO ONLINE:**

# Satellite Map





# **MORE INFO ONLINE:**

### LISTING REPRESENTATIVE For more information contact:



### <u>NOTES</u>

Representative

Jeff Browning

**Mobile** (417) 260-5176

**Office** (855) 289-3478

**Email** jwbrowning92@gmail.com

Address 26435 Sandbar Lane

**City / State / Zip** Laquey, MO 65534



# **MORE INFO ONLINE:**

| <u>NOTES</u> |      |      |
|--------------|------|------|
|              |      |      |
|              |      |      |
|              |      |      |
|              |      |      |
|              |      |      |
|              |      |      |
|              |      |      |
|              |      |      |
|              |      |      |
|              |      | <br> |
|              |      |      |
|              |      |      |
|              |      | <br> |
|