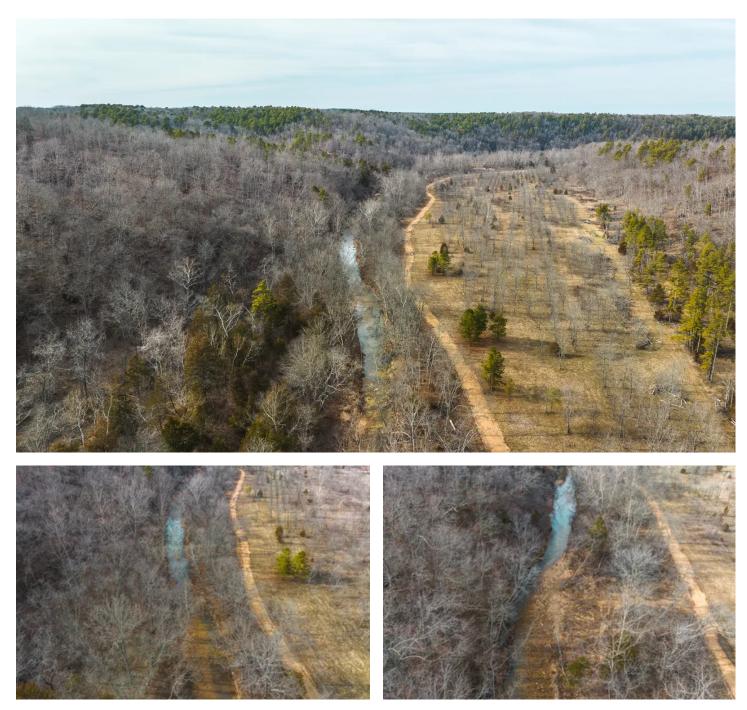

### Paddy Creek Wilderness-Tract 1B Roby, MO / Texas County

### **PROPERTY DESCRIPTION**

Here is your chance to to own a piece of paradise located deep in the Paddy Creek Wilderness area, property has access to Paddy Creek and will own their own creek frontage. If you are looking for that perfect place to get away from it all here it is the perfect recreational property is now available. Adjoining over 7,000 acre Paddy Creek Wilderness area.