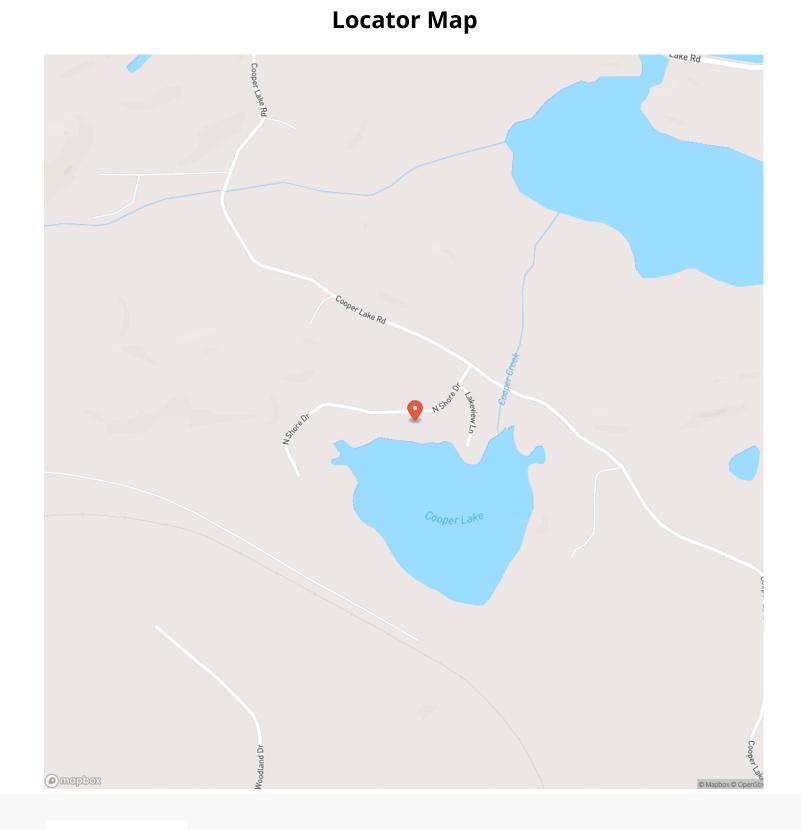

s doors to relax on a large deck to with the same view. There is a metal staircase used to reach your very own dock, the lake is great for kayaking, canoeing, and contains a panfish and northern pike fishery. Snowshoeing on portions of the lake is an absolute joy during winter months, especially if your family owns dogs. There is a two-car attached garage, flower beds and a small garden area also. The utilities in this home are very reasonable as compared to the city, including a well and septic tank, and a newer forced air/central AC heating and cooling system. An electric fireplace also highlights the living room and can provide additional heat if desired. Seller is a Michigan licensed Real Estate Agent.



## Beautiful Remodeled Lake Front 50122510 Ishpeming, MI / Marquette County







# **MORE INFO ONLINE:**

greatlakesandland.com



# **Locator Map**



**MORE INFO ONLINE:** 



## greatlakesandland.com

# Satellite Map





# **MORE INFO ONLINE:**

greatlakesandland.com

#### LISTING REPRESENTATIVE For more information contact:



### Representative

Kevin Swanson

**Mobile** (906) 361-1973

**Email** kevin@greatlakesandland.com

Address 856 West Washington Street

**City / State / Zip** Marquette, MI 49855

## <u>NOTES</u>



| NOTES |  |
|-------|--|
|       |  |
|       |  |
|       |  |
|       |  |
|       |  |
|       |  |
|       |  |
|       |  |
|       |  |
|       |  |
|       |  |
|       |  |
|       |  |
|       |  |
|       |  |
|       |  |
|       |  |
|       |  |
|       |  |
|       |  |
|       |  |
|       |  |
|       |  |
|       |  |
|