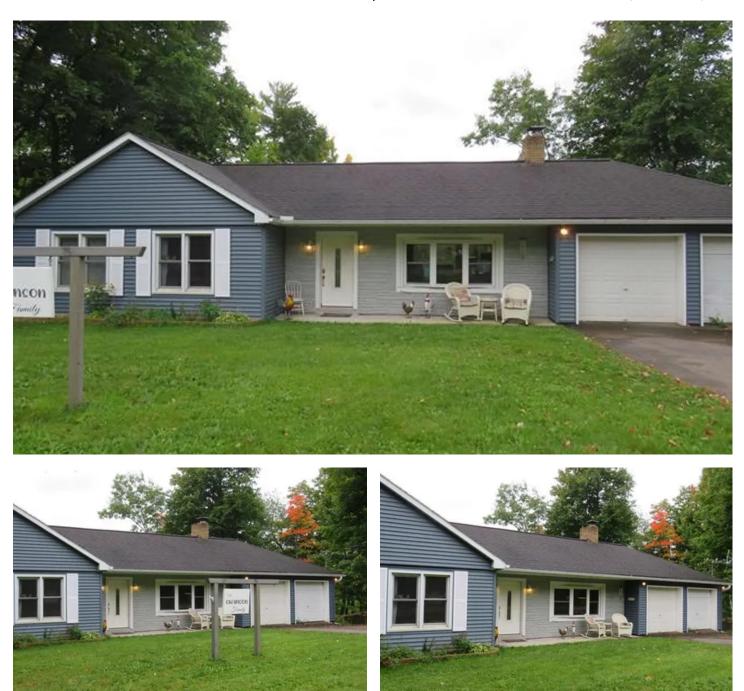

Beautiful Remodeled Lake Front 50122510 95 North Shore Drive Road Ishpeming, MI 49849 **\$279,900** 0.420± Acres Marquette County

CREAT LAKES & LAND

### **PROPERTY DESCRIPTION**

A beautifully remodeled home on Cooper Lake in Ishpeming Township, just minutes from US41, multi-use trails and an abundance of public land and numerous other lakes. This 1,050 square home, surrounded by a quiet neighborhood, features 3 bedrooms, 1 bathroom and a partially updated recreation room in the basement with a new, infrared sauna. There is also an unfinished, 285 square foot laundry room/woodshop in the basement. Enjoy the elevated view of 20 acre Cooper Lake from your kitchen window, or walk through your sliding glass doors to relax on a large deck to with the same view. There is a metal staircase used to reach your very own dock, the lake is great for kayaking, canoeing, and contains a panfish and northern pike fishery. Snowshoeing on portions of the lake is an absolute joy during winter months, especially if your family owns dogs. There is a two-car attached garage, flower beds and a small garden area also. The utilities in this home are very reasonable as compared to the city, including a well and septic tank, and a newer forced air/central AC heating and cooling system. An electric fireplace also highlights the living room and can provide additional heat if desired. Seller is a Michigan licensed Real Estate Agent.