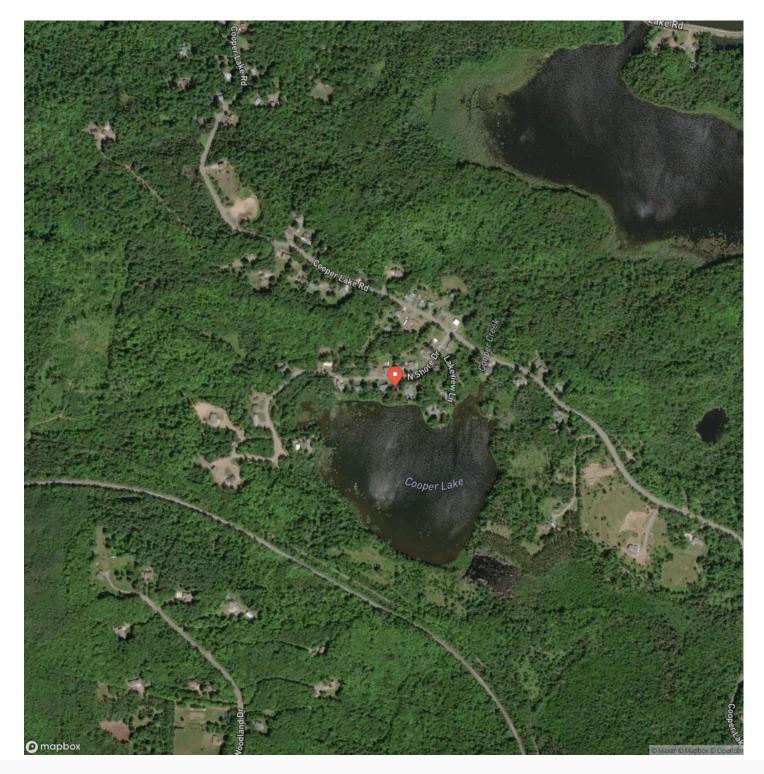

aking, canoeing, and contains a panfish and northern pike fishery. Snowshoeing on portions of the lake is an absolute joy during winter months, especially if your family owns dogs. There is a two-car attached garage, flower beds and a small garden area also. The utilities in this home are very reasonable as compared to the city, including a well and septic tank, and a newer forced air/central AC heating and cooling system. An electric fireplace also highlights the living room and can provide additional heat if desired. Seller is a Michigan licensed Real Estate Agent.



## Beautiful Remodeled Lake Front 50122510 Ishpeming, MI / Marquette County







# **MORE INFO ONLINE:**

greatlakesandland.com



# **Locator Map**



**MORE INFO ONLINE:** 



## greatlakesandland.com

# Satellite Map





# **MORE INFO ONLINE:**

greatlakesandland.com

#### LISTING REPRESENTATIVE For more information contact:



### Representative

Kevin Swanson

**Mobile** (906) 361-1973

**Email** kevin@greatlakesandland.com

Address 856 West Washington Street

**City / State / Zip** Marquette, MI 49855

## <u>NOTES</u>



| NOTES |  |
|-------|--|
|       |  |
|       |  |
|       |  |
|       |  |
|       |  |
|       |  |
|       |  |
|       |  |
|       |  |
|       |  |
|       |  |
|       |  |
|       |  |
|       |  |
|       |  |
|       |  |
|       |  |
|       |  |
|       |  |
|       |  |
|       |  |
|       |  |
|       |  |
|       |  |
|       |  |
|       |  |
|       |  |
|       |  |
|       |  |
|       |  |
|       |  |
|       |  |
|       |  |
|       |  |
|       |  |
|