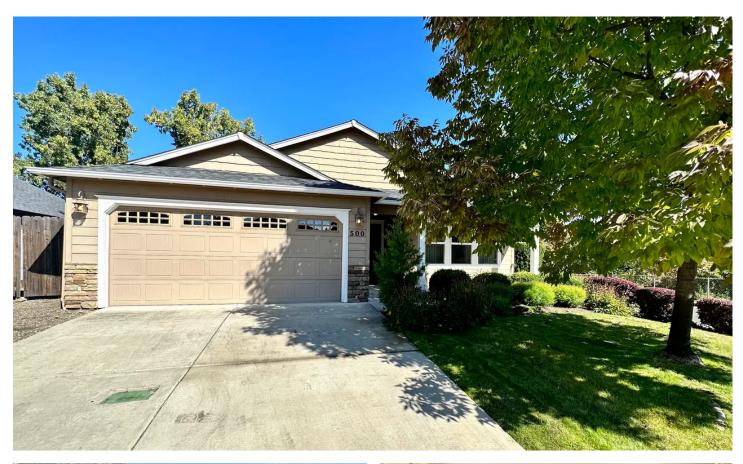

500 Antilles Lane Medford, OR 97501 500 Antilles Lane Medford, OR 97501 \$410,000 0.140± Acres Jackson County

### **PROPERTY DESCRIPTION**

Beautiful 3 Bedroom 2 Bath Craftsman home located at the end of a quiet cul-de-sac in a very desirable area. Hardwood floors at the entry way, leading you into a spacious kitchen with granite countertops, plenty of cabinet space, stainless steel appliances, and pantry. Family room and dining area have an open concept feel with lots of natural light peering through the large windows. Master bedroom offers high ceilings, walk in closet, master bathroom vanity with double sinks and a separate room with a full size shower. There is a spacious two car attached garage, laundry room, and perfectly placed closets throughout. The wonderfully landscaped property has a sprinkler system to water your lush green grass, shrubs, and trees. This neighborhood is tucked away from any traffic noise but conveniently located close to all the amenities you could ask for. Schedule a showing today! This home will not last!

### 500 Antilles Lane Medford, OR 97501 Medford, OR / Jackson County