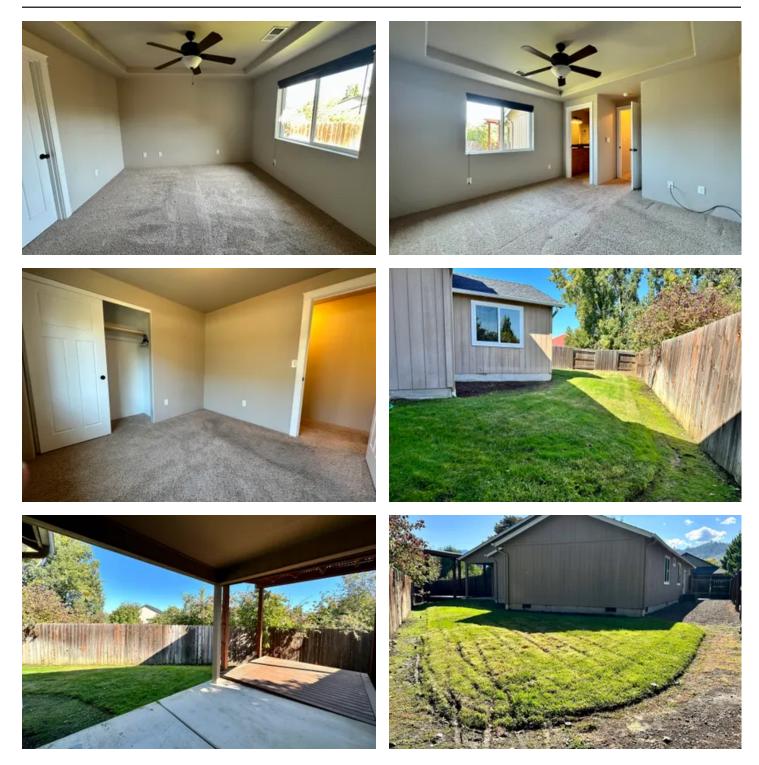

### **PROPERTY DESCRIPTION**

Beautiful 3 Bedroom 2 Bath Craftsman home located at the end of a quiet cul-de-sac in a very desirable area. Hardwood floors at the entry way, leading you into a spacious kitchen with granite countertops, plenty of cabinet space, stainless steel appliances, and pantry. Family room and dining area have an open concept feel with lots of natural light peering through the large windows. Master bedroom offers high ceilings, walk in closet, master bathroom vanity with double sinks and a separate room with a full size shower. There is a spacious two car attached garage, laundry room, and perfectly placed closets throughout. The wonderfully landscaped property has a sprinkler system to water your lush green grass, shrubs, and trees. This neighborhood is tucked away from any traffic noise but conveniently located close to all the amenities you could ask for. Schedule a showing today! This home will not last!