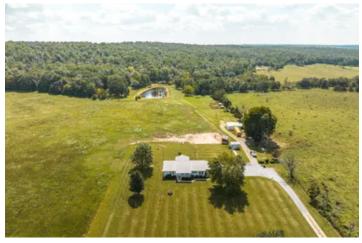

#### **PROPERTY DESCRIPTION**

Come take a look and imagine yourself owning your own peaceful section of the country just a stones throw from town. This home sits on over 30 acres with both pasture for livestock, and woods for privacy and hunting. Inside the home you will find lots of natural light and updated flooring. Take a walk out onto your back deck and enjoy the sights and sounds of your friends or family fishing in your private pond complete with its own dock. There is an attached garage, and also a detached machine shed for any of that farm equipment. There is also an additional septic system on site where a modular home could be added, a shop, whatever need you can find. Call today and schedule your private showing!