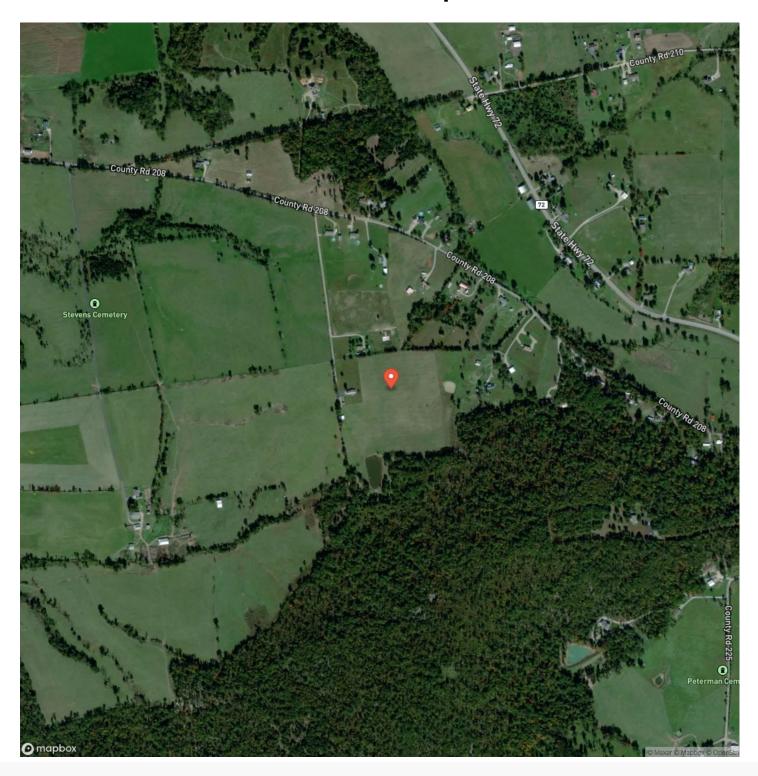

RIPTION**

Come take a look and imagine yourself owning your own peaceful section of the country just a stones throw from town. This home sits on over 30 acres with both pasture for livestock, and woods for privacy and hunting. Inside the home you will find lots of natural light and updated flooring. Take a walk out onto your back deck and enjoy the sights and sounds of your friends or family fishing in your private pond complete with its own dock. There is an attached garage, and also a detached machine shed for any of that farm equipment. There is also an additional septic system on site where a modular home could be added, a shop, whatever need you can find. Call today and schedule your private showing!

















# **Locator Map**





# **Locator Map**





# **Satellite Map**





# LISTING REPRESENTATIVE For more information contact:



### Representative

Lance Cureton

### Mobile

(573) 561-4400

### **Email**

lance@livingthedreamland.com

#### **Address**

515 S. Franklin St.

### City / State / Zip

Cuba, MO 65453

| NOTES |  |  |  |
|-------|--|--|--|
|       |  |  |  |
|       |  |  |  |
|       |  |  |  |
|       |  |  |  |
|       |  |  |  |
|       |  |  |  |
|       |  |  |  |
|       |  |  |  |
|       |  |  |  |
|       |  |  |  |
|       |  |  |  |
|       |  |  |  |
|       |  |  |  |



| NOTES |   |
|-------|---|
|       | _ |
|       |   |
|       | _ |
|       | _ |
|       | _ |
|       | _ |
|       | _ |
|       | _ |
|       |   |
|       |   |
|       | _ |
|       | _ |
|       | _ |
|       | _ |
|       | _ |
|       | _ |
|       | _