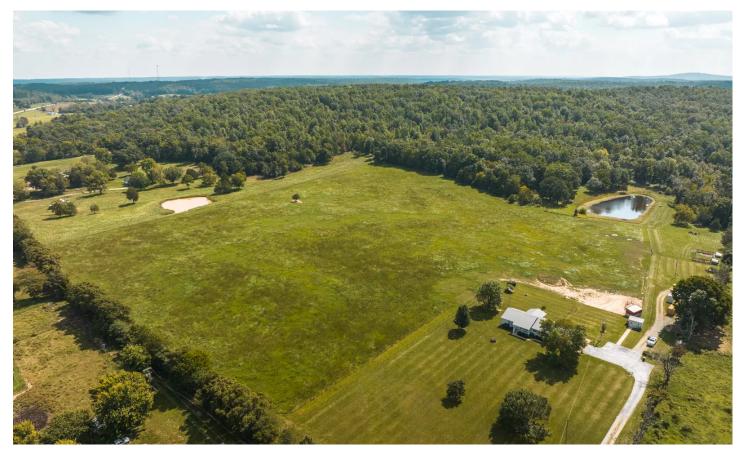

#### **PROPERTY DESCRIPTION**

Come take a look and imagine yourself owning your own peaceful section of the country just a stones throw from town. This home sits on over 30 acres with both pasture for livestock, and woods for privacy and hunting. Inside the home you will find lots of natural light and updated flooring. Take a walk out onto your back deck and enjoy the sights and sounds of your friends or family fishing in your private pond complete with its own dock. There is an attached garage, and also a detached machine shed for any of that farm equipment. There is also an additional septic system on site where a modular home could be added, a shop, whatever need you can find. Call today and schedule your private showing!