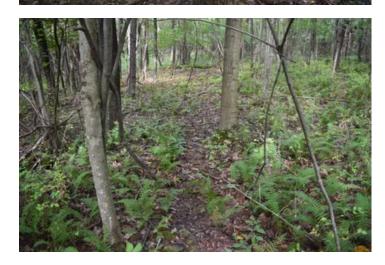

### **PROPERTY DESCRIPTION**

The property is almost completely wooded with a great mix of red oak, soft maple, black cherry, beech, tulip poplar, hemlock, white pine and more. The mix of mast producing species helps to provide a food source for deer and turkeys while the towering hemlock and white pine provide abundant roosts for the turkeys.

There is good access throughout on existing ATV trails and former logging roads. Nearly all of the property can be reached by the current trail system making it ideal for hiking, hunting, ATV'ing and more.

Rattlesnake Run is an intermittent stream that flows more often than not as it has multiple springs and drainages on the property that feed it. The drainage areas offer multiple opportunities to see deer on their most heavily used trails and crossings over those drainages that are highly evident.