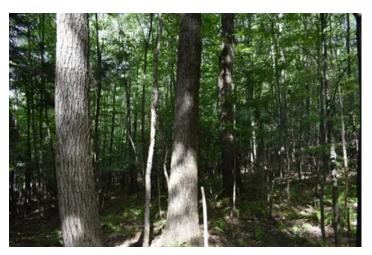

### **PROPERTY DESCRIPTION**

The property is almost completely wooded with a great mix of red oak, soft maple, black cherry, beech, tulip poplar, hemlock, white pine and more. The mix of mast producing species helps to provide a food source for deer and turkeys while the towering hemlock and white pine provide abundant roosts for the turkeys.

There is good access throughout on existing ATV trails and former logging roads. Nearly all of the property can be reached by the current trail system making it ideal for hiking, hunting, ATV'ing and more.