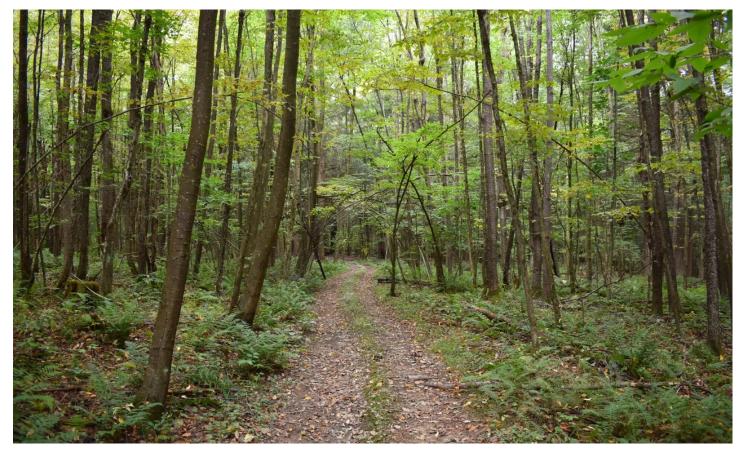

### **PROPERTY DESCRIPTION**

The property is almost completely wooded with a great mix of red oak, soft maple, black cherry, beech, tulip poplar, hemlock, white pine and more. The mix of mast producing species helps to provide a food source for deer and turkeys while the towering hemlock and white pine provide abundant roosts for the turkeys.

There is good access throughout on existing ATV trails and former logging roads. Nearly all of the property can be reached by the current trail system making it ideal for hiking, hunting, ATV'ing and more.