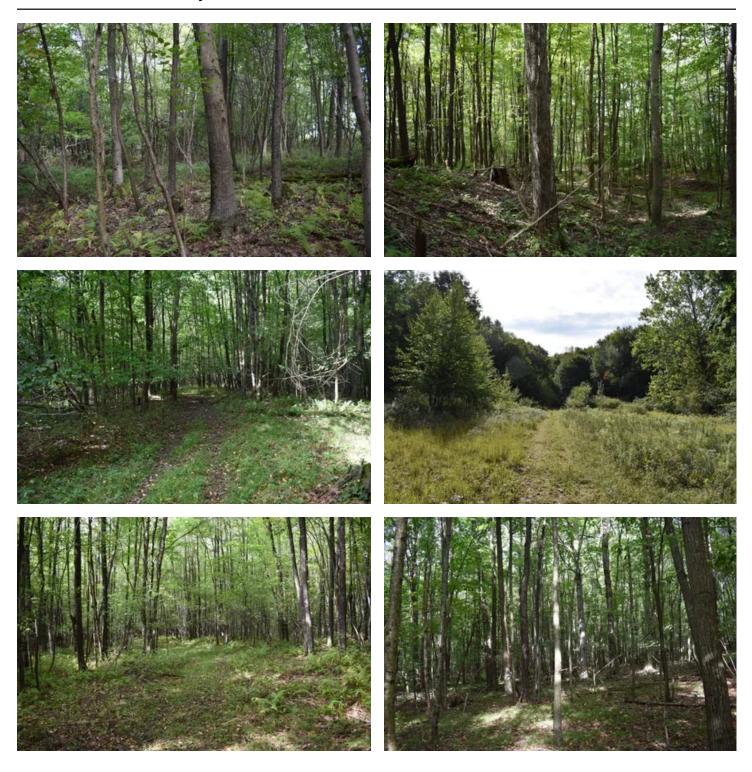

### **PROPERTY DESCRIPTION**

The property is almost completely wooded with a great mix of red oak, soft maple, black cherry, beech, tulip poplar, hemlock, white pine and more. The mix of mast producing species helps to provide a food source for deer and turkeys while the towering hemlock and white pine provide abundant roosts for the turkeys.

There is good access throughout on existing ATV trails and former logging roads. Nearly all of the property can be reached by the current trail system making it ideal for hiking, hunting, ATV'ing and more.

Rattlesnake Run is an intermittent stream that flows more often than not as it has multiple springs and drainages on the property that feed it. The drainage areas offer multiple opportunities to see deer on their most heavily used trails and crossings over those drainages that are highly evident.

This is a solid long-term timberland investment property as well given the composition of the red oak and cherry here. The timber has value now that will only increase with good management over time.

The property is ideally located just about 5 miles south of Pittsfield and close to Youngsville for all the amenities for your future home or camp. It is also only 1-1.5 miles from State Game Lands to expand your hunting and hiking pleasure. The Allegheny River is also within 5 miles for canoeing, kayaking and fishing.