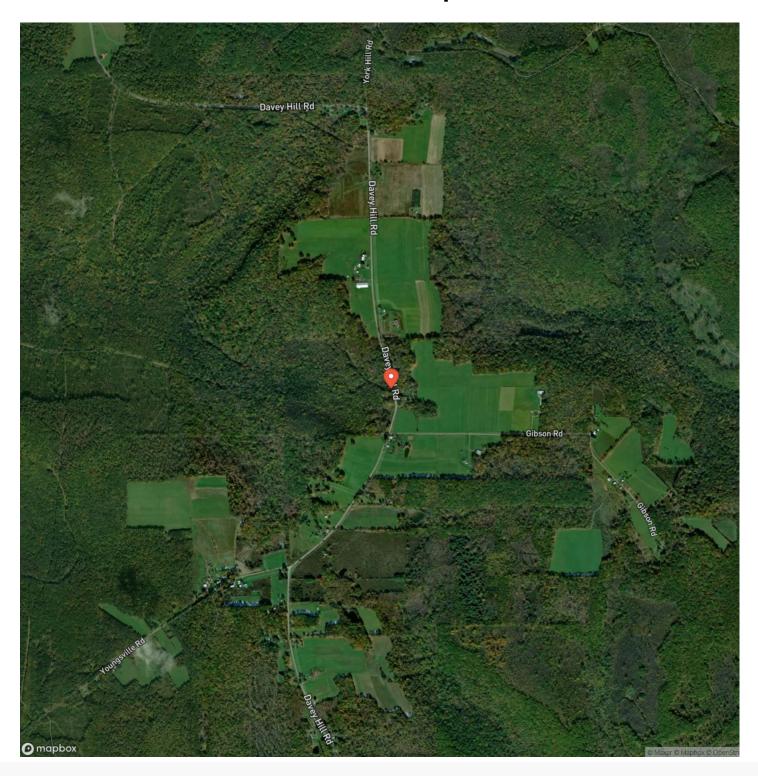

a solid long-term timberland investment property as well given the composition of the red oak and cherry here. The timber has value now that will only increase with good management over time.

The property is ideally located just about 5 miles south of Pittsfield and close to Youngsville for all the amenities for your future home or camp. It is also only 1-1.5 miles from State Game Lands to expand your hunting and hiking pleasure. The Allegheny River is also within 5 miles for canoeing, kayaking and fishing.

All timber and surface rights transfer. The oil, gas and mineral rights are previously reserved and do not transfer.







# **Locator Map**





**MORE INFO ONLINE:** 

TimberlandRealty.net

## **Locator Map**





**MORE INFO ONLINE:** 

TimberlandRealty.net

# **Satellite Map**





**MORE INFO ONLINE:** 

TimberlandRealty.net

## Davey Hill Hunt & Play Pittsfield, PA / Warren County

# LISTING REPRESENTATIVE For more information contact:



### Representative

Brian Bullard

### Mobile

(716) 499-5608

#### Office

(716) 962-9935

#### Fmai

bbullard@timberlandrealty.net

#### **Address**

1890 East Main Street

## City / State / Zip

Falconer, NY 14733

| NOTES |      |  |
|-------|------|--|
|       |      |  |
|       |      |  |
|       |      |  |
|       |      |  |
|       |      |  |
|       |      |  |
|       |      |  |
|       |      |  |
|       |      |  |
|       |      |  |
|       |      |  |
|       |      |  |
|       | <br> |  |



| <u>NOTES</u> |
|--------------|
|              |
|              |
|              |
|              |
|