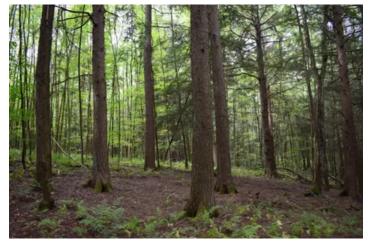

### **PROPERTY DESCRIPTION**

The property is almost completely wooded with a great mix of red oak, soft maple, black cherry, beech, tulip poplar, hemlock, white pine and more. The mix of mast producing species helps to provide a food source for deer and turkeys while the towering hemlock and white pine provide abundant roosts for the turkeys.