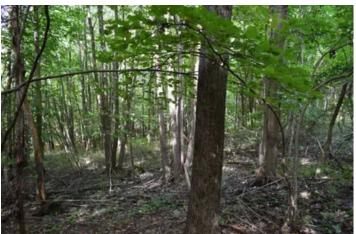

### **PROPERTY DESCRIPTION**

The property is almost completely wooded with a great mix of red oak, soft maple, black cherry, beech, tulip poplar, hemlock, white pine and more. The mix of mast producing species helps to provide a food source for deer and turkeys while the towering hemlock and white pine provide abundant roosts for the turkeys.

There is good access throughout on existing ATV trails and former logging roads. Nearly all of the property can be reached by the current trail system making it ideal for hiking, hunting, ATV'ing and more.

Rattlesnake Run is an intermittent stream that flows more often than not as it has multiple springs and drainages on the property that feed it. The drainage areas offer multiple opportunities to see deer on their most heavily used trails and crossings over those drainages that are highly evident.