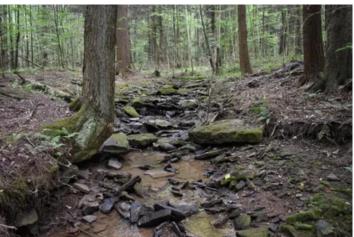

Rattlesnake Run is an intermittent stream that flows more often than not as it has multiple springs and drainages on the property that feed it. The drainage areas offer multiple opportunities to see deer on their most heavily used trails and crossings over those drainages that are highly evident.