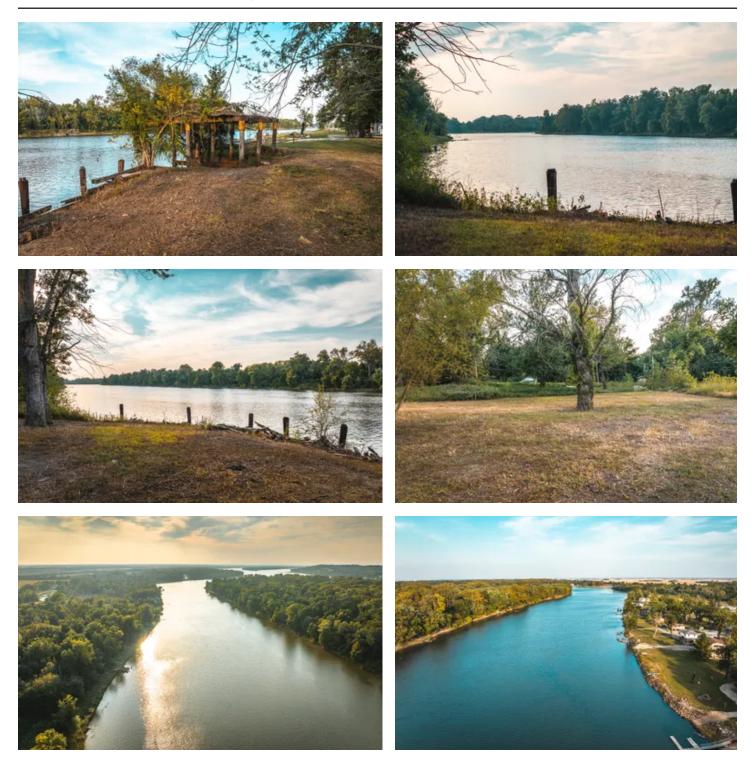

### **PROPERTY DESCRIPTION**

Imagine owning your own waterfront property that's less than 15min away from anything in St. Charles! This is your chance to own 200ft Mississippi River bank with a park like setting. There is a cut-in along the bank that was once used as a boat lift & could be restored to use a covered boat slip. You are less than a mile by water from a public boat ramp at the new Riverside Landing Park. This property does flow so please check with St Charles County if you have any plans to build. However, you could pull your RV right onto this lot and enjoy a bon fishing and sunsets.