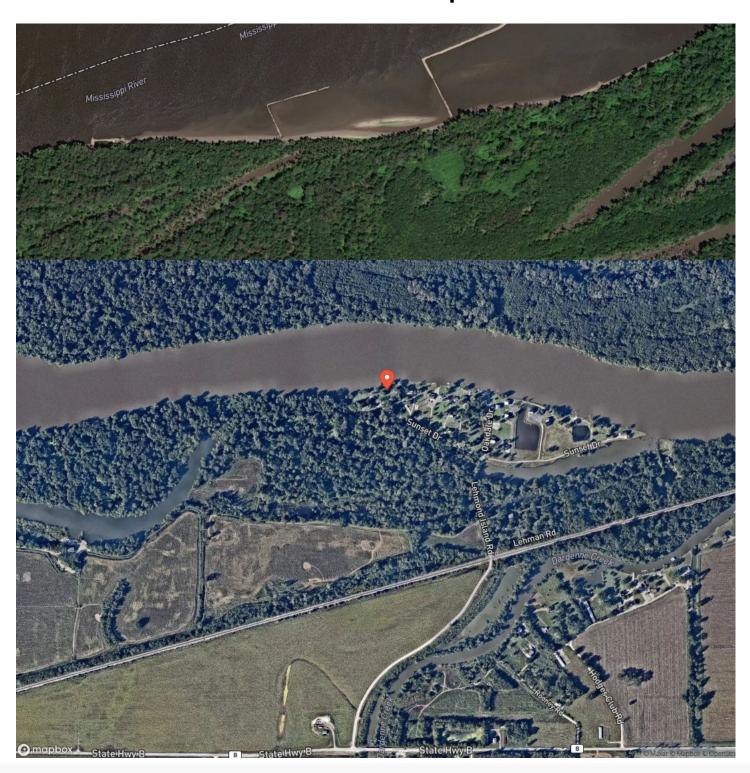

idegetaway-st-charles-missouri/45330/









### St Charles Riverside Getaway Saint Charles, MO / St. Charles County

### **PROPERTY DESCRIPTION**

Imagine owning your own waterfront property that's less than 15min away from anything in St. Charles! This is your chance to own 200ft Mississippi River bank with a park like setting. There is a cut-in along the bank that was once used as a boat lift & could be restored to use a covered boat slip. You are less than a mile by water from a public boat ramp at the new Riverside Landing Park. This property does flow so please check with St Charles County if you have any plans to build. However, you could pull your RV right onto this lot and enjoy a bon fishing and sunsets.







# **Locator Map**





# **Locator Map**





# **Satellite Map**





# St Charles Riverside Getaway Saint Charles, MO / St. Charles County

# LISTING REPRESENTATIVE For more information contact:



NOTEC

Representative

John Echele

Mobile

(636) 288-7569

Emai

john@livingthedreamland.com

**Address** 

City / State / Zip

Washington, MO 63090

| NOTES |  |  |  |
|-------|--|--|--|
|       |  |  |  |
|       |  |  |  |
|       |  |  |  |
|       |  |  |  |
|       |  |  |  |
|       |  |  |  |
|       |  |  |  |
| -     |  |  |  |
|       |  |  |  |
|       |  |  |  |
|       |  |  |  |
|       |  |  |  |
| -     |  |  |  |
|       |  |  |  |
|       |  |  |  |
|       |  |  |  |
|       |  |  |  |
|       |  |  |  |
|       |  |  |  |
|       |  |  |  |
|       |  |  |  |
|       |  |  |  |
|       |  |  |  |
|       |  |  |  |
|       |  |  |  |
|