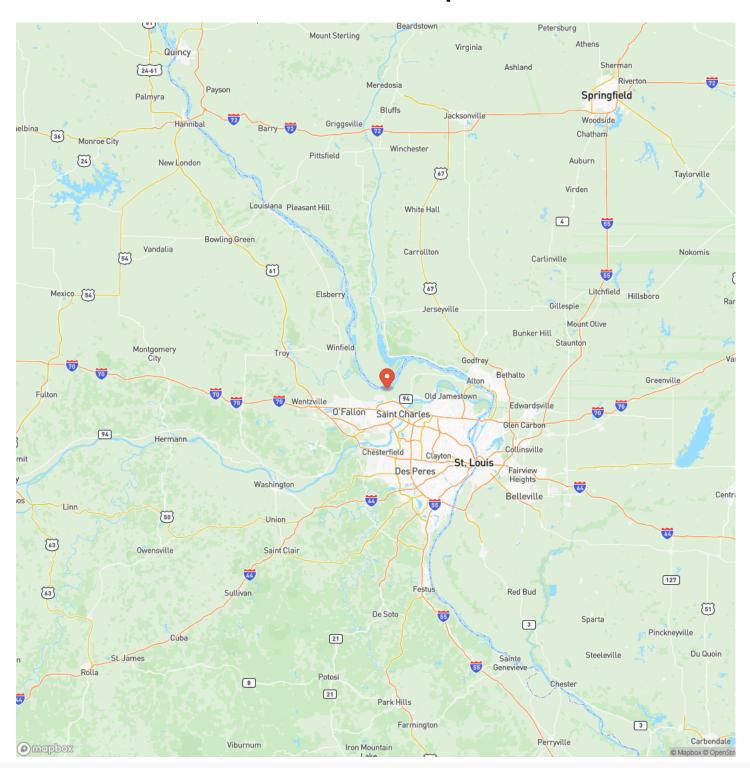

roperty/st-charles-riversidegetaway-st-charles-missouri/45330/









### St Charles Riverside Getaway Saint Charles, MO / St. Charles County

### **PROPERTY DESCRIPTION**

Imagine owning your own waterfront property that's less than 15min away from anything in St. Charles! This is your chance to own 200ft Mississippi River bank with a park like setting. There is a cut-in along the bank that was once used as a boat lift & could be restored to use a covered boat slip. You are less than a mile by water from a public boat ramp at the new Riverside Landing Park. This property does flow so please check with St Charles County if you have any plans to build. However, you could pull your RV right onto this lot and enjoy a bon fishing and sunsets.







# **Locator Map**





# **Locator Map**





# **Satellite Map**





# St Charles Riverside Getaway Saint Charles, MO / St. Charles County

# LISTING REPRESENTATIVE For more information contact:



NOTEC

Representative

John Echele

Mobile

(636) 288-7569

Emai

john@livingthedreamland.com

**Address** 

City / State / Zip

Washington, MO 63090

| NOTES |  |  |  |
|-------|--|--|--|
|       |  |  |  |
|       |  |  |  |
|       |  |  |  |
|       |  |  |  |
|       |  |  |  |
|       |  |  |  |
|       |  |  |  |
| -     |  |  |  |
|       |  |  |  |
|       |  |  |  |
|       |  |  |  |
|       |  |  |  |
| -     |  |  |  |
|       |  |  |  |
|       |  |  |  |
|       |  |  |  |
|       |  |  |  |
|       |  |  |  |
|       |  |  |  |
|       |  |  |  |
|       |  |  |  |
|       |  |  |  |
|       |  |  |  |
|       |  |  |