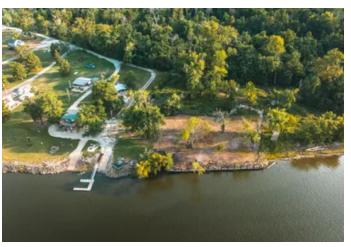

### **PROPERTY DESCRIPTION**

Imagine owning your own waterfront property that's less than 15min away from anything in St. Charles! This is your chance to own 200ft Mississippi River bank with a park like setting. There is a cut-in along the bank that was once used as a boat lift & could be restored to use a covered boat slip. You are less than a mile by water from a public boat ramp at the new Riverside Landing Park. This property does flow so please check with St Charles County if you have any plans to build. However, you could pull your RV right onto this lot and enjoy a bon fishing and sunsets.