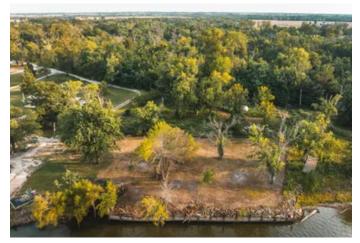

### **PROPERTY DESCRIPTION**

Imagine owning your own waterfront property that's less than 15min away from anything in St. Charles! This is your chance to own 200ft Mississippi River bank with a park like setting. There is a cut-in along the bank that was once used as a boat lift & could be restored to use a covered boat slip. You are less than a mile by water from a public boat ramp at the new Riverside Landing Park. This property does flow so please check with St Charles County if you have any plans to build. However, you could pull your RV right onto this lot and enjoy a bon fishing and sunsets.