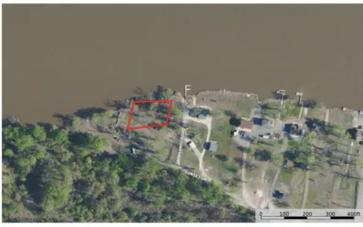

St Charles Riverside Getaway Sunset Drive Saint Charles, MO 63301 \$39,900 0.580± Acres St. Charles County









### St Charles Riverside Getaway Saint Charles, MO / St. Charles County

### **SUMMARY**

**Address** 

**Sunset Drive** 

City, State Zip

Saint Charles, MO 63301

County

St. Charles County

Type

Recreational Land

Latitude / Longitude

38.8621 / -90.549

Taxes (Annually)

34

**Acreage** 

0.580

Price

\$39,900

### **Property Website**

https://livingthedreamland.com/property/st-charles-riversidegetaway-st-charles-missouri/45330/









### St Charles Riverside Getaway Saint Charles, MO / St. Charles County

### **PROPERTY DESCRIPTION**

Imagine owning your own waterfront property that's less than 15min away from anything in St. Charles! This is your chance to own 200ft Mississippi River bank with a park like setting. There is a cut-in along the bank that was once used as a b