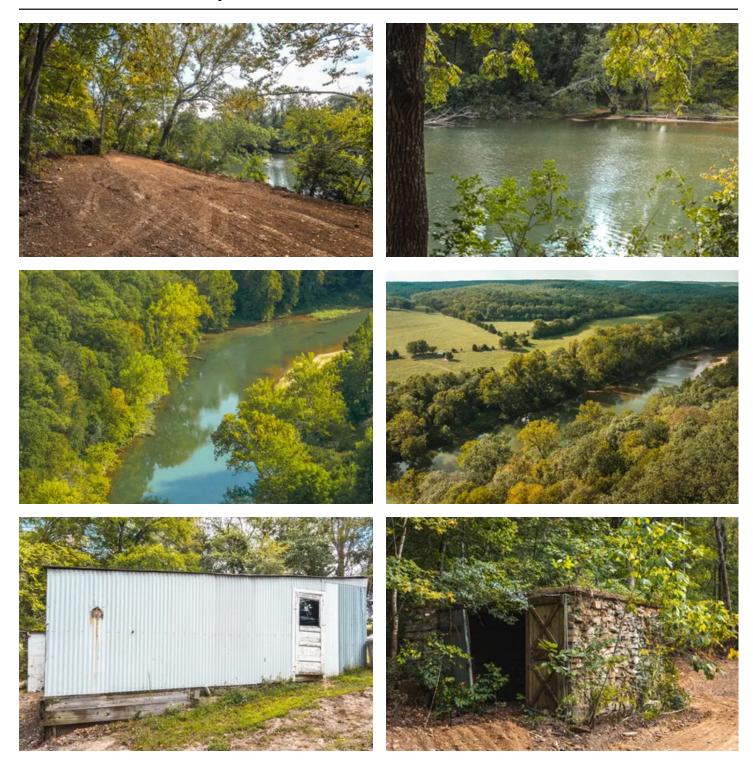

#### **PROPERTY DESCRIPTION**

Just 1.5 hours from St. Louis County, Missouri this property offers an unparalleled opportunity for those seeking rustic charm & outdoor adventure. With its scenic Meramec River frontage, abundant smallmouth & largemouth bass fishing, kayaking, & canoeing this location is a haven for nature lovers. Whether you're an angler seeking the thrill of catching smallmouth or someone who simply revels in the beauty of riverside living, this property provides direct access to the river. Perched outside of the flood plain, this property offers breathtaking views of the Meramec River's lush river bottom. The 2bed/1ba cottage, crafted from the finest local rock & stone, exudes rustic charm and coziness. The property also has an outbuilding that can be used for various purposes. It's close to the Mark Twain National Forest & MDC sites offering endless opportunities for hiking, hunting deer & turkey, & exploring. Don't miss out on this Riverfront property all situated on 13 beautiful acres overlooking the river.