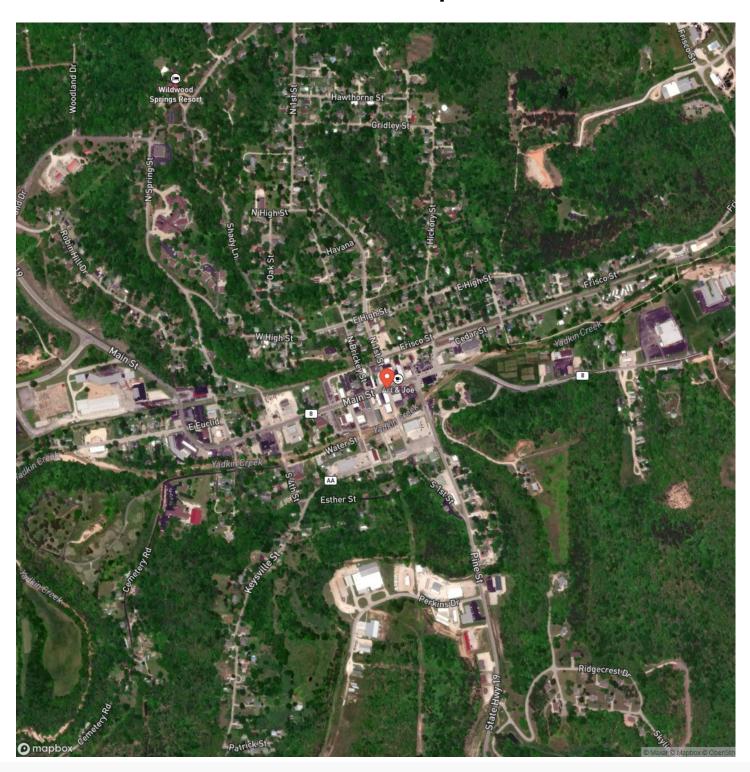

re lovers. Whether you're an angler seeking the thrill of catching smallmouth or someone who simply revels in the beauty of riverside living, this property provides direct access to the river. Perched outside of the flood plain, this property offers breathtaking views of the Meramec River's lush river bottom. The 2bed/1ba cottage, crafted from the finest local rock & stone, exudes rustic charm and coziness. The property also has an outbuilding that can be used for various purposes. It's close to the Mark Twain National Forest & MDC sites offering endless opportunities for hiking, hunting deer & turkey, & exploring. Don't miss out on this Riverfront property all situated on 13 beautiful acres overlooking the river.







## **Locator Map**





## **Locator Map**





# **Satellite Map**





# Meramec Dreams Steelville, MO / Crawford County

# LISTING REPRESENTATIVE For more information contact:



### Representative

D.W. Hindman

#### Mobile

(314) 486-3500

#### Office

(855) 289-3478

#### Email

dwlivingthedream@gmail.com

### Address

515 S Franklin

### City / State / Zip

Cuba, MO 63005

| <u>NOTES</u> |  |  |  |
|--------------|--|--|--|
|              |  |  |  |
|              |  |  |  |
|              |  |  |  |
|              |  |  |  |
|              |  |  |  |
|              |  |  |  |
|              |  |  |  |
|              |  |  |  |
|              |  |  |  |
|              |  |  |  |
|              |  |  |  |
|              |  |  |  |
|              |  |  |  |



| NOTES |   |
|-------|---|
|       | _ |
|       |   |
|       | _ |
|       | _ |
|       |