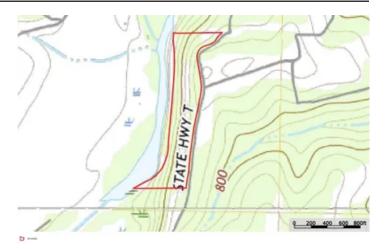

Meramec Dreams 3426 Highway T Steelville, MO 65565 \$249,900 13± Acres Crawford County







# Meramec Dreams Steelville, MO / Crawford County

### **SUMMARY**

**Address** 

3426 Highway T

City, State Zip

Steelville, MO 65565

County

**Crawford County** 

Type

Farms, Residential Property, Riverfront

Latitude / Longitude

37.9681 / -91.354868

Taxes (Annually)

498

**Dwelling Square Feet** 

900

**Bedrooms / Bathrooms** 

2/1

**Acreage** 

13

Price

\$249,900

### **Property Website**

https://livingthedreamland.com/property/meramec-dreams-crawford-missouri/45183/









#### **PROPERTY DESCRIPTION**

Just 1.5 hours from St. Louis County, Missouri this property offers an unparalleled opportunity for those seeking rustic charm & outdoor adventure. With its scenic Meramec River frontage, abundant smallmouth & largemouth bass fishing, kayaking, & canoeing this location is a haven for nature lovers. Whether you're an angler seeking the thrill of catching smallmouth or someone who simply revels in the beauty of riverside living, this property provides direct access to the river. Perched outside of the flood plain, this property offers breathtaking views of the Meramec River's lush river bottom. The 2bed/1ba cottage, crafted from the finest local rock & stone, exudes rustic charm and coziness. The property also has an outbuilding that can be used for var