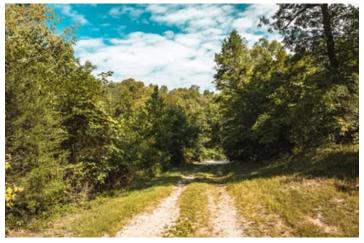

## **PROPERTY DESCRIPTION**

25.9 m/l acres located in Pulaski County. Beautiful wooded acreage with a mobile home on the property. Excellent deer and turkey hunting great food plot location on top of the ridge. Less than 1/2 mile to Mill Creek and 15 minutes to the Gasconade River for great crappie and bass fishing. Small shed/workshop and a small fishing pond in the front yard. Close to Dixon and Fort Leonard Wood.