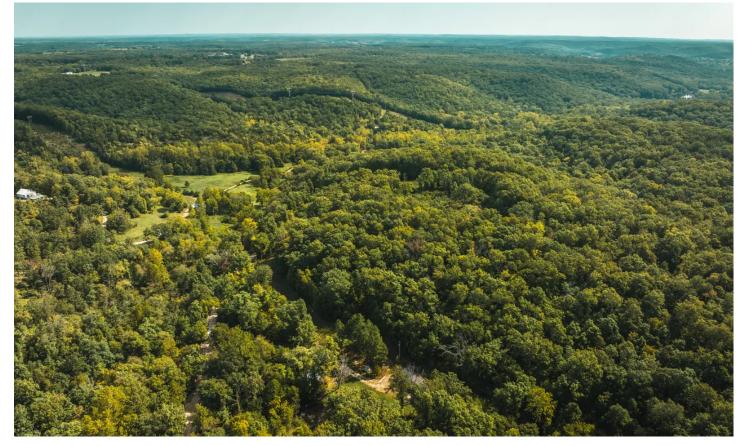

## **PROPERTY DESCRIPTION**

25.9 m/l acres located in Pulaski County. Beautiful wooded acreage with a mobile home on the property. Excellent deer and turkey hunting great food plot location on top of the ridge. Less than 1/2 mile to Mill Creek and 15 minutes to the Gasconade River for great crappie and bass fishing. Small shed/workshop and a small fishing pond in the front yard. Close to Dixon and Fort Leonard Wood.