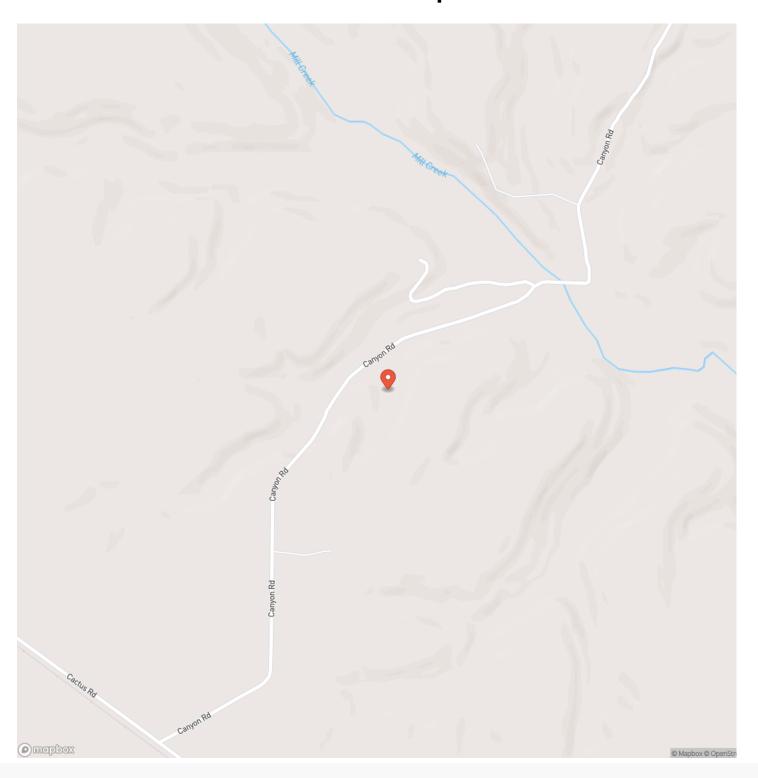

sidential Property

### Latitude / Longitude

37.96597 / -92.035786

#### **Dwelling Square Feet**

1300

#### **Bedrooms / Bathrooms**

3/2

### Acreage

25.900

#### Price

\$129,000

#### **Property Website**

https://livingthedreamland.com/property/canyon-road-acres-pulaski-missouri/45107/









## Canyon Road Acres Dixon, MO / Pulaski County

## **PROPERTY DESCRIPTION**

25.9 m/l acres located in Pulaski County. Beautiful wooded acreage with a mobile home on the property. Excellent deer and turkey hunting great food plot location on top of the ridge. Less than 1/2 mile to Mill Creek and 15 minutes to the Gasconade River for great crappie and bass fishing. Small shed/workshop and a small fishing pond in the front yard. Close to Dixon and Fort Leonard Wood.







# **Locator Map**





# **Locator Map**





# **Satellite Map**





## Canyon Road Acres Dixon, MO / Pulaski County

# LISTING REPRESENTATIVE For more information contact:



Representative

Jeff Browning

Mobile

(417) 260-5176

Office

(855) 289-3478

**Email** 

jwbrowning92@gmail.com

**Address** 

26435 Sandbar Lane

City / State / Zip

Laquey, MO 65534

| <u>NOTES</u> |  |  |
|--------------|--|--|
|              |  |  |
|              |  |  |
|              |  |  |
|              |  |  |
|              |  |  |
|              |  |  |
|              |  |  |
|              |  |  |
|              |  |  |
|              |  |  |
|              |  |  |
|              |  |  |
|              |  |  |
|              |  |  |
| -            |  |  |
|              |  |  |
|              |  |  |
|              |