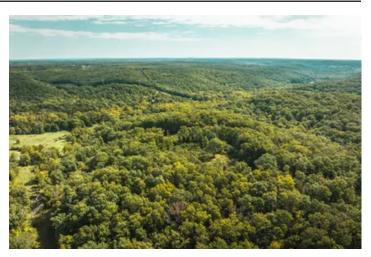

## **PROPERTY DESCRIPTION**

25.9 m/l acres located in Pulaski County. Beautiful wooded acreage with a mobile home on the property. Excellent deer and turkey hunting great food plot location on top of the ridge. Less than 1/2 mile to Mill Creek and 15 minutes to the Gasconade River for great crappie and bass fishing. Small shed/workshop and a small fishing pond in the front yard. Close to Dixon and Fort Leonard Wood.