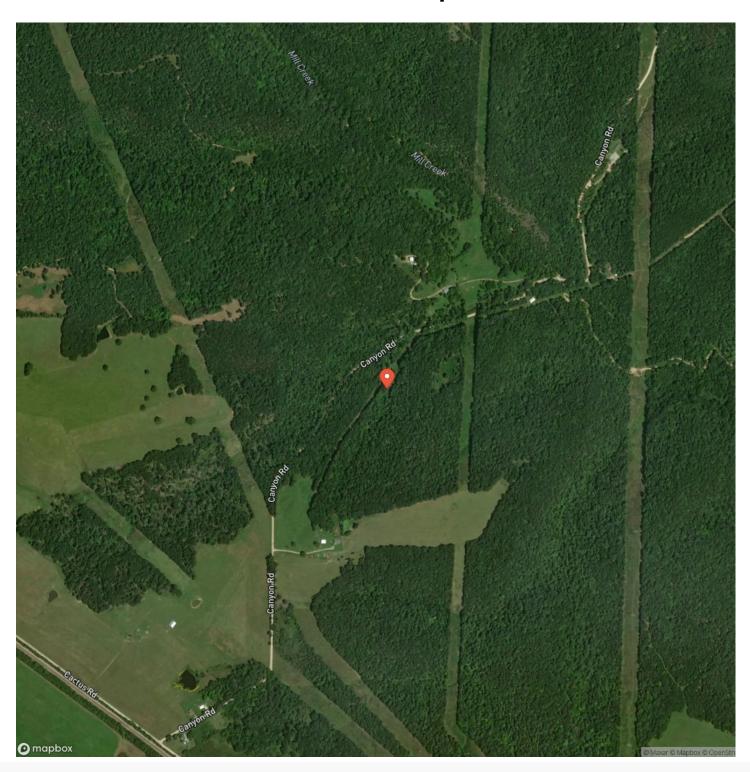

# **Satellite Map**

## **PROPERTY DESCRIPTION**

25.9 m/l acres located in Pulaski County. Beautiful wooded acreage with a mobile home on the property. Excellent deer and turkey hunting great food plot location on top of the ridge. Less than 1/2 mile to Mill Creek and 15 minutes to the Gasconade River for great crappie and bass fishing. Small shed/workshop and a small fishing pond in the front yard. Close to Dixon and Fort Leonard Wood.