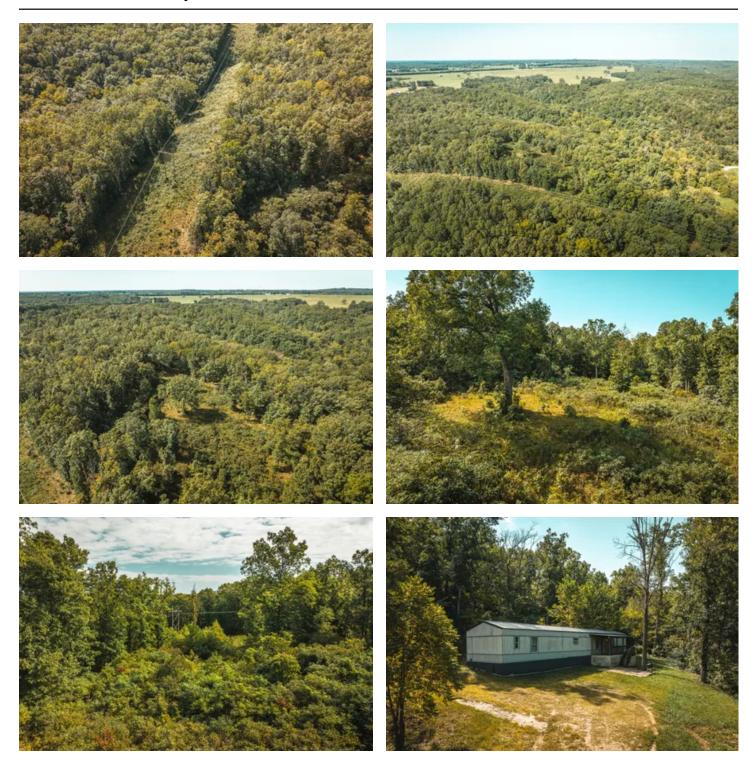

## **PROPERTY DESCRIPTION**

25.9 m/l acres located in Pulaski County. Beautiful wooded acreage with a mobile home on the property. Excellent deer and turkey hunting great food plot location on top of the ridge. Less than 1/2 mile to Mill Creek and 15 minutes to the Gasconade River for great crappie and bass fishing. Small shed/workshop and a small fishing pond in the front yard. Close to Dixon and Fort Leonard Wood.