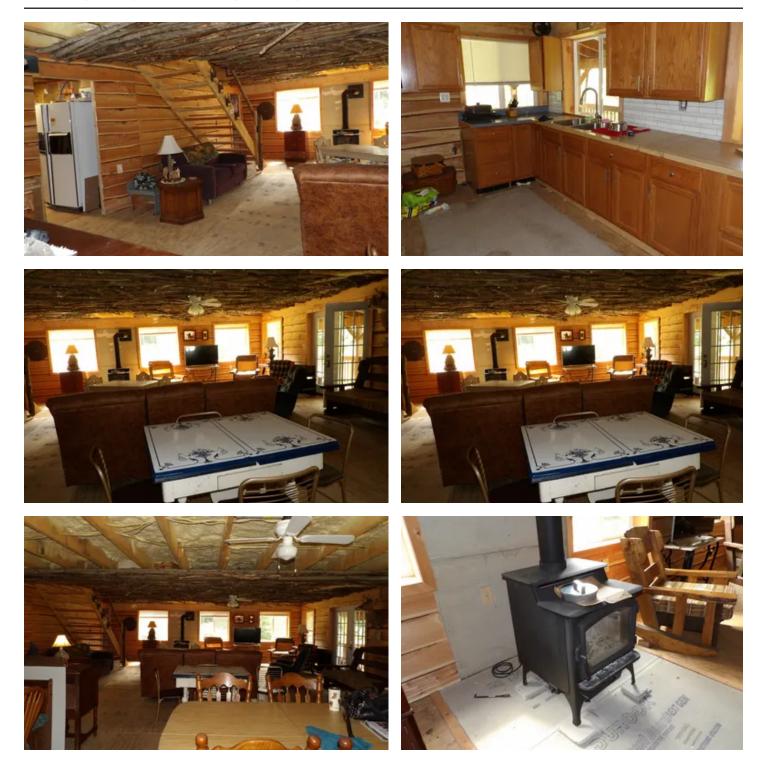

Alder Bottom Bonanza 7388 Alder Bottom Road Conewango Valley, NY 14726 **\$159,900** 79.020± Acres Cattaraugus County

MORE INFO ONLINE:

### Alder Bottom Bonanza Conewango Valley, NY / Cattaraugus County

### **SUMMARY**

Address 7388 Alder Bottom Road

**City, State Zip** Conewango Valley, NY 14726

**County** Cattaraugus County

**Type** Hunting Land, Recreational Land, Timberland

Latitude / Longitude 42.31936 / -78.97962