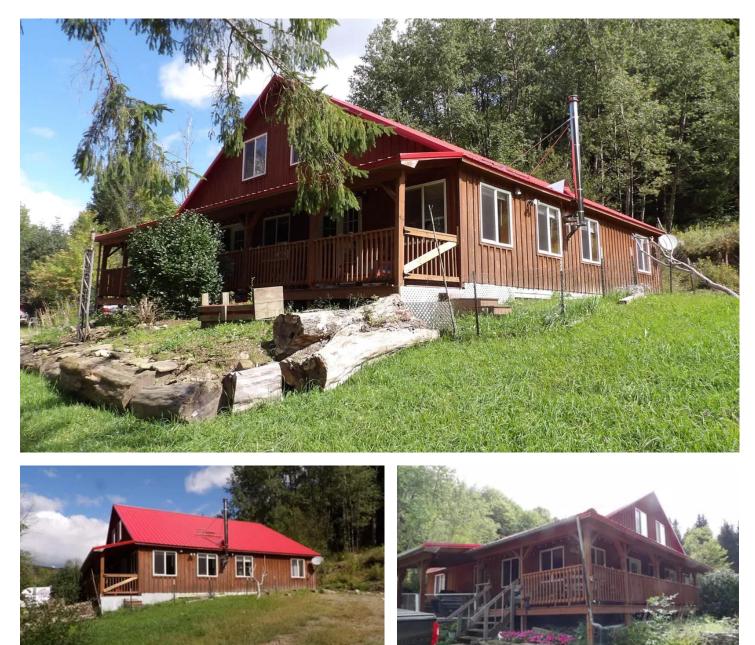

Alder Bottom Bonanza 7388 Alder Bottom Road Conewango Valley, NY 14726 **\$159,900** 79.020± Acres Cattaraugus County

MORE INFO ONLINE:

### **SUMMARY**

Address 7388 Alder Bottom Road

**City, State Zip** Conewango Valley, NY 14726

**County** Cattaraugus County

**Type** Hunting Land, Recreational Land, Timberland

Latitude / Longitude 42.31936 / -78.97962

**Taxes (Annually)** 2692

**Acreage** 79.020

**Price** \$159,900