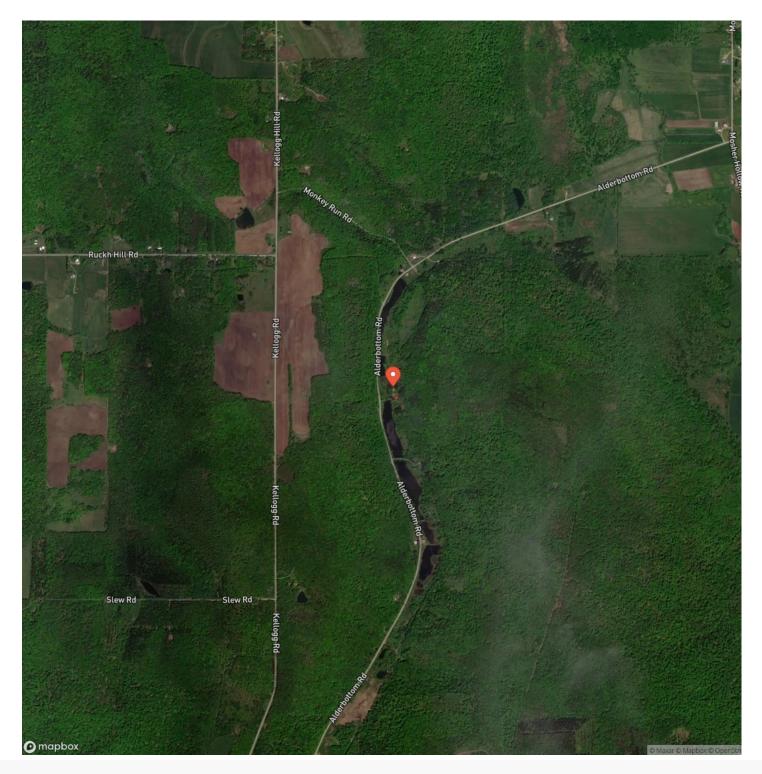

Land, Recreational Land, Timberland

Latitude / Longitude 42.31936 / -78.97962

**Taxes (Annually)** 2692

**Acreage** 79.020

**Price** \$159,900

### **Property Website**

https://www.landleader.com/property/alder-bottom-bonanzacattaraugus-new-york/45149







TIMBERLAND REALLY Selling the Outdoor Lifestyle Since 1989!

# **MORE INFO ONLINE:**





# **MORE INFO ONLINE:**

**Locator Map** HOUR AND 62 East Leon 42nd St Dredge Rd Mosher Hollow Rd Kellogg Hill Rd Ruckh Hill Rd Kellogg Rd .ith Rd 62 est Rd Slew Rd Bailey Hill Rd Kysor Hill Rd Leon New Albion Rd Leon Tug Hill R Fancher Hill Ro Leon New Albi Hill Rd mapbox

TIMBERLAND REALTY Selling the Outdoor Lifestyle Since 1989!

# **MORE INFO ONLINE:**

© Mapbox © OpenStr



# **Locator Map**



# **MORE INFO ONLINE:**

# Satellite Map





# **MORE INFO ONLINE:**

### LISTING REPRESENTATIVE For more information contact:



Representative

John Owens

**Mobile** (716) 664-0750

**Email** jowens@timberlandrealty.net

Address 1562 Swede Road

**City / State / Zip** Ashville, NY 14710

### <u>NOTES</u>



# **MORE INFO ONLINE:**

| NOTES |  |
|-------|--|
|       |  |
|       |  |
|       |  |
|       |  |
|       |  |
|       |  |
|       |  |
|       |  |
|       |  |
|       |  |
|       |  |
|       |  |
|       |  |
|       |  |
|       |  |
|       |  |
|       |  |
|       |  |
|       |  |
|       |  |
|       |  |
|       |  |
|       |  |
|       |  |
|       |  |
|       |  |
|       |  |
|       |  |
|       |  |
|       |  |
|       |  |
|       |  |
|       |  |
|       |  |
|       |  |
|       |  |
|       |