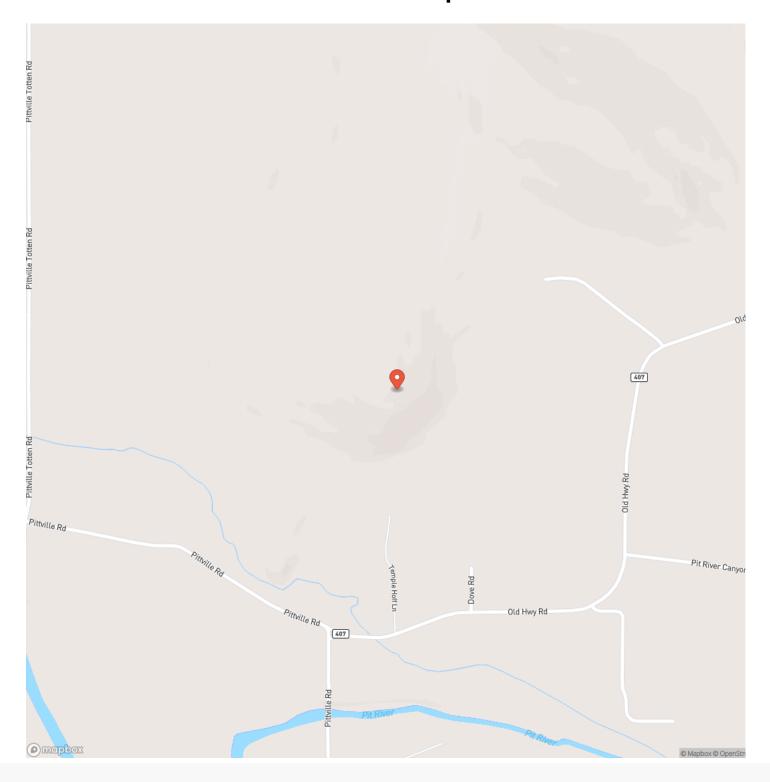

me you reach the top, you will be "star struck". It takes a while to absorb all the beauty in a panoramic setting. Laying out in front and all around, you can see lush farm ground, ranches, rivers, and surrounding mountains including majestic Mt. Shasta. The house pad has been cleared on top of the knoll, with a circular driveway back to the entry road.

### Property Highlights:

- A permitted leach field is in, you will need to install a septic tank.
- Drill a well and bring power to the building site. Or go solar!
- Just imagine the sunsets and sunrises, watch the storms come across the valley.
- You will most likely get a rainbow or two.
- In acquiring this property, you will be the happy new owner to one of the most stunning homesites in the valley.

















# **Locator Map**





# **MORE INFO ONLINE:**

# **Locator Map**





# MORE INFO ONLINE:

# **Satellite Map**





## Pittville Majestic Views Mcarthur, CA / Lassen County

# LISTING REPRESENTATIVE For more information contact:



### Representative

Donna Utterback

#### Mobile

(530) 336-6869

### **Email**

fallriverproperties@frontiernet.net

#### **Address**

43603 HWY 299

### City / State / Zip

Fall River Mills, CA 96028

| NOTES |  |  |
|-------|--|--|
|       |  |  |
|       |  |  |
|       |  |  |
|       |  |  |
|       |  |  |
|       |  |  |
|       |  |  |
|       |  |  |
|       |  |  |
|       |  |  |
|       |  |  |
|       |  |  |
|       |  |  |



| <u>NOTES</u> |  |
|--------------|--|
|              |  |
|              |  |
|              |  |
|              |  |
|              |  |