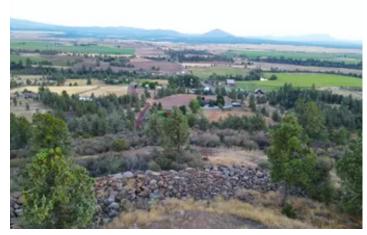

#### **PROPERTY DESCRIPTION**

Stunning may not say enough for this 40-acre homesite located on the east side of the beautiful Fall River Valley. This unique property has its own little mountain and is one of the highest points in the valley. As you begin driving up the knoll, the views start to come into play, by the time you reach the top, you will be "star struck". It takes a while to absorb all the beauty in a panoramic setting. Laying out in front and all around, you can see lush farm ground, ranches, rivers, and surrounding mountains including majestic Mt. Shasta. The house pad has been cleared on top of the knoll, with a circular driveway back to the entry road.

### Property Highlights:

- A permitted leach field is in, you will need to install a septic tank.
- Drill a well and bring power to the building site. Or go solar!
- Just imagine the sunsets and sunrises, watch the storms come across the valley.
- You will most likely get a rainbow or two.
- In acquiring this property, you will be the happy new owner to one of the most stunning homesites in the valley.