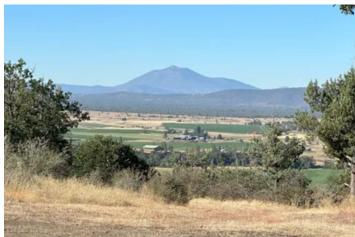

#### **PROPERTY DESCRIPTION**

Stunning may not say enough for this 40-acre homesite located on the east side of the beautiful Fall River Valley. This unique property has its own little mountain and is one of the highest points in the valley. As you begin driving up the knoll, the views start to come into play, by the time you reach the top, you will be "star struck". It takes a while to absorb all the beauty in a panoramic setting. Laying out in front and all around, you can see lush farm ground, ranches, rivers, and surrounding mountains including majestic Mt. Shasta. The house pad has been cleared on top of the knoll, with a circular driveway back to the entry road.