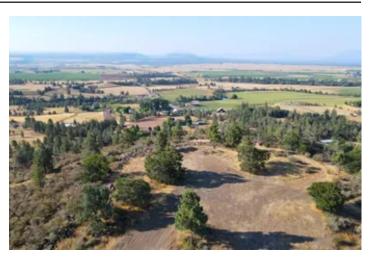

#### **PROPERTY DESCRIPTION**

Stunning may not say enough for this 40-acre homesite located on the east side of the beautiful Fall River Valley. This unique property has its own little mountain and is one of the highest points in the valley. As you begin driving up the knoll, the views start to come into play, by the time you reach the top, you will be "star struck". It takes a while to absorb all the beauty in a panoramic setting. Laying out in front and all around, you can see lush farm ground, ranches, rivers, and surrounding mountains including majestic Mt. Shasta. The house pad has been cleared on top of the knoll, with a circular driveway back to the entry road.