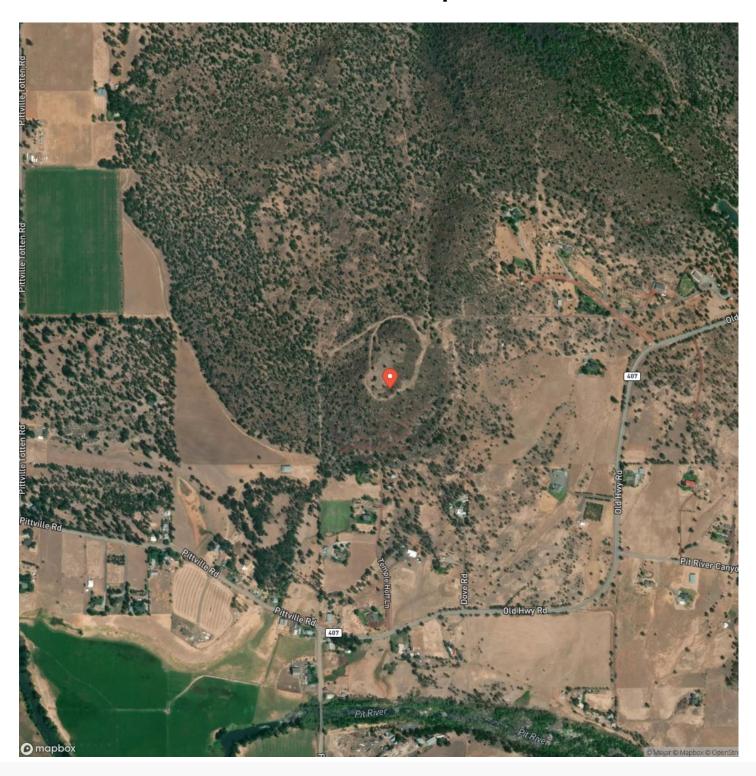

a panoramic setting. Laying out in front and all around, you can see lush farm ground, ranches, rivers, and surrounding mountains including majestic Mt. Shasta. The house pad has been cleared on top of the knoll, with a circular driveway back to the entry road.

### Property Highlights:

- A permitted leach field is in, you will need to install a septic tank.
- Drill a well and bring power to the building site. Or go solar!
- Just imagine the sunsets and sunrises, watch the storms come across the valley.
- You will most likely get a rainbow or two.
- In acquiring this property, you will be the happy new owner to one of the most stunning homesites in the valley.

















# **Locator Map**





# **MORE INFO ONLINE:**

# **Locator Map**





# MORE INFO ONLINE:

# **Satellite Map**





## Pittville Majestic Views Mcarthur, CA / Lassen County

# LISTING REPRESENTATIVE For more information contact:



### Representative

Donna Utterback

#### Mobile

(530) 336-6869

### **Email**

fallriverproperties@frontiernet.net

#### **Address**

43603 HWY 299

### City / State / Zip

Fall River Mills, CA 96028

| NOTES |  |  |
|-------|--|--|
|       |  |  |
|       |  |  |
|       |  |  |
|       |  |  |
|       |  |  |
|       |  |  |
|       |  |  |
|       |  |  |
|       |  |  |
|       |  |  |
|       |  |  |
|       |  |  |
|       |  |  |



| <u>NOTES</u> |  |
|--------------|--|
|              |  |
|              |  |
|              |  |
|              |  |
|              |  |
|              |  |
|              |  |
|              |  |
|              |  |
|