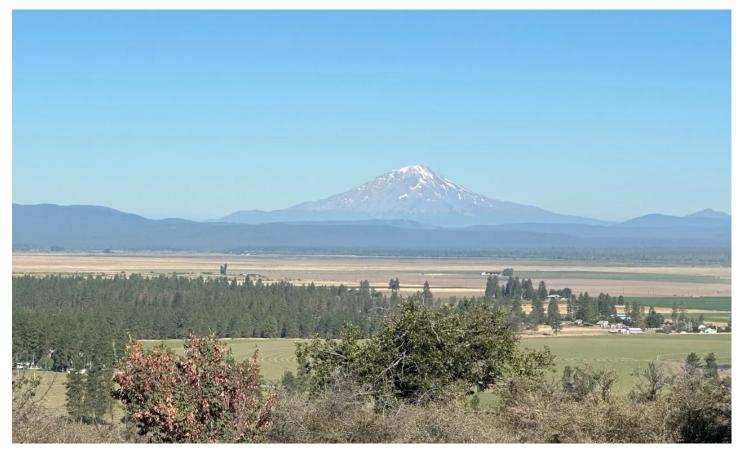

#### **PROPERTY DESCRIPTION**

Stunning may not say enough for this 40-acre homesite located on the east side of the beautiful Fall River Valley. This unique property has its own little mountain and is one of the highest points in the valley. As you begin driving up the knoll, the views start to come into play, by the time you reach the top, you will be "star struck". It takes a while to absorb all the beauty in a panoramic setting. Laying out in front and all around, you can see lush farm ground, ranches, rivers, and surrounding mountains including majestic Mt. Shasta. The house pad has been cleared on top of the knoll, with a circular driveway back to the entry road.

### Property Highlights:

- A permitted leach field is in, you will need to install a septic tank.
- Drill a well and bring power to the building site. Or go solar!
- Just imagine the sunsets and sunrises, watch the storms come across the valley.
- You will most likely get a rainbow or two.
- In acquiring this property, you will be the happy new owner to one of the most stunning homesites in the valley.