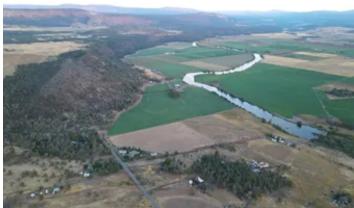

#### **PROPERTY DESCRIPTION**

Stunning may not say enough for this 40-acre homesite located on the east side of the beautiful Fall River Valley. This unique property has its own little mountain and is one of the highest points in the valley. As you begin driving up the knoll, the views start to come into play, by the time you reach the top, you will be "star struck". It takes a while to absorb all the beauty in a panoramic setting. Laying out in front and all around, you can see lush farm ground, ranches, rivers, and surrounding mountains including majestic Mt. Shasta. The house pad has been cleared on top of the knoll, with a circular driveway back to the entry road.