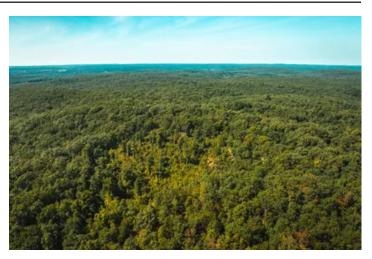

### **PROPERTY DESCRIPTION**

This approx 40acre ridgetop tract offers breathtaking southern-facing views. The property spans both sides of a tranquil, low-traffic paved road. It is predominantly a hardwood forest, with the exception of a small recently logged section. This area can easily be transformed into a potential build site or it can be preserved as a natural habitat, serving as an ideal bedding area for deer and turkey.