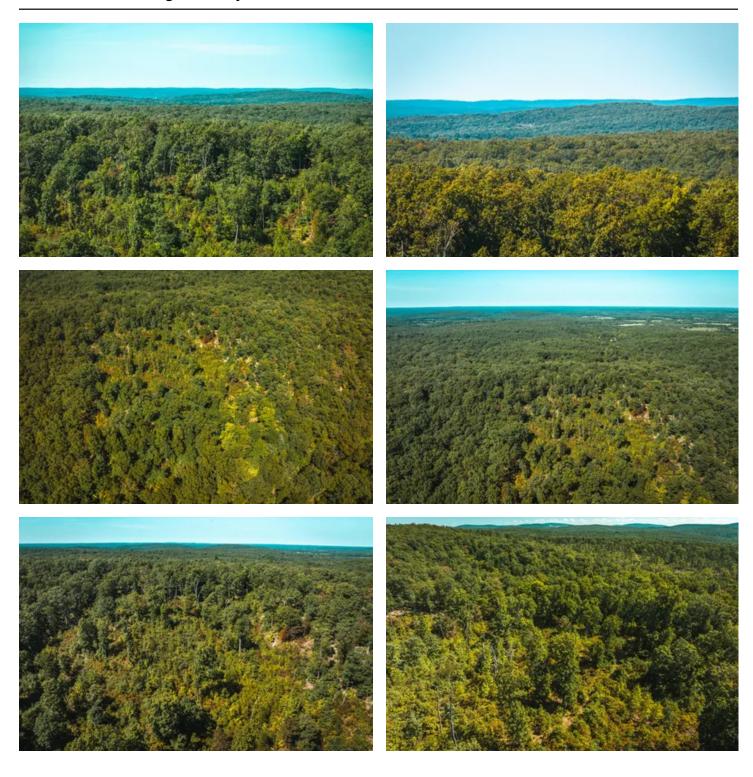

### **PROPERTY DESCRIPTION**

This approx 40acre ridgetop tract offers breathtaking southern-facing views. The property spans both sides of a tranquil, low-traffic paved road. It is predominantly a hardwood forest, with the exception of a small recently logged section. This area can easily be transformed into a potential build site or it can be preserved as a natural habitat, serving as an ideal bedding area for deer and turkey.