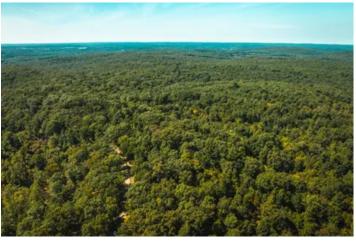

### **PROPERTY DESCRIPTION**

This approx 40acre ridgetop tract offers breathtaking southern-facing views. The property spans both sides of a tranquil, low-traffic paved road. It is predominantly a hardwood forest, with the exception of a small recently logged section. This area can easily be transformed into a potential build site or it can be preserved as a natural habitat, serving as an ideal bedding area for deer and turkey.