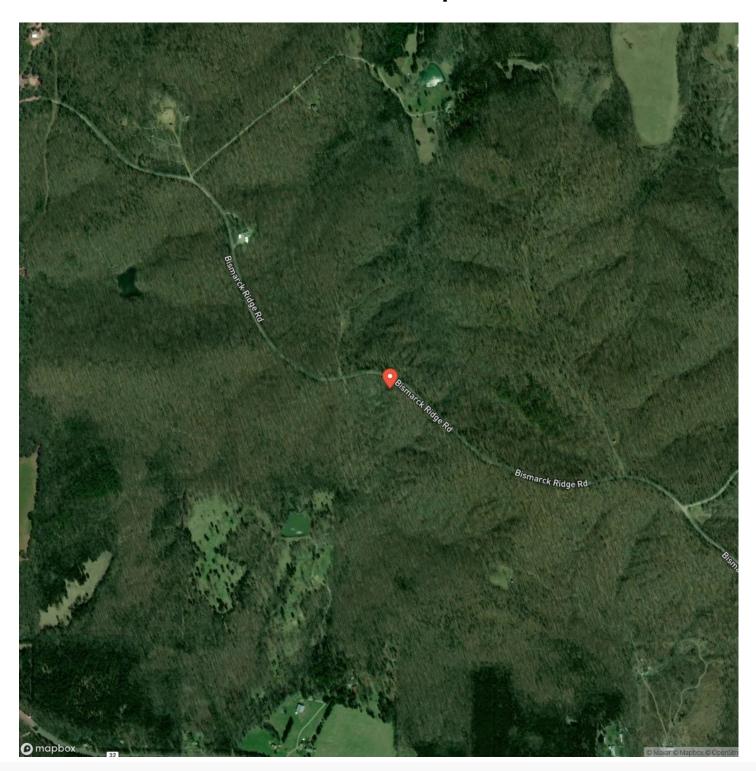

Recreational Land

Latitude / Longitude

37.763831 / -90.688972

Taxes (Annually)

19

**Acreage** 

40

Price

\$109,900

### **Property Website**

https://livingthedreamland.com/property/bismarck-ridge-washington-missouri/44921/









### Bismarck Ridge Bismarck, MO / Washington County

### **PROPERTY DESCRIPTION**

This approx 40acre ridgetop tract offers breathtaking southern-facing views. The property spans both sides of a tranquil, low-traffic paved road. It is predominantly a hardwood forest, with the exception of a small recently logged section. This area can easily be transformed into a potential build site or it can be preserved as a natural habitat, serving as an ideal bedding area for deer and turkey.







# **Locator Map**





# **Locator Map**





# **Satellite Map**





## Bismarck Ridge Bismarck, MO / Washington County

# LISTING REPRESENTATIVE For more information contact:



### Representative

John Echele

### Mobile

(636) 288-7569

#### **Emai**

john@livingthedreamland.com

### **Address**

### City / State / Zip

Washington, MO 63090

| <u>NOTES</u> |  |  |  |
|--------------|--|--|--|
|              |  |  |  |
|              |  |  |  |
|              |  |  |  |
|              |  |  |  |
|              |  |  |  |
|              |  |  |  |
|              |  |  |  |
|              |  |  |  |
|              |  |  |  |
|              |  |  |  |
|              |  |  |  |
|              |  |  |  |
|              |  |  |  |
|              |  |  |  |
|              |  |  |  |
|              |  |  |  |
|              |  |  |  |
|              |  |  |