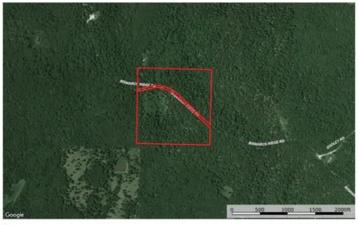

Bismarck Ridge Bismarck Ridge Rd Bismarck, MO 63624 \$109,900 40± Acres Washington County









## Bismarck Ridge Bismarck, MO / Washington County

### **SUMMARY**

**Address** 

Bismarck Ridge Rd

City, State Zip

Bismarck, MO 63624

County

**Washington County** 

Туре

Hunting Land, Recreational Land

Latitude / Longitude

37.763831 / -90.688972

Taxes (Annually)

19

**Acreage** 

40

Price

\$109,900

### **Property Website**

https://livingthedreamland.com/property/bismarck-ridge-washington-missouri/44921/









### Bismarck Ridge Bismarck, MO / Washington County

### **PROPERTY DESCRIPTION**

This approx 40acre ridgetop tract offers breathtaking southern-facing views. The property spans both sides of a tranquil, low-traffic paved road. It is predominantly a hardwood forest, with the exception of a small recently logged section. This area can easily be transformed into