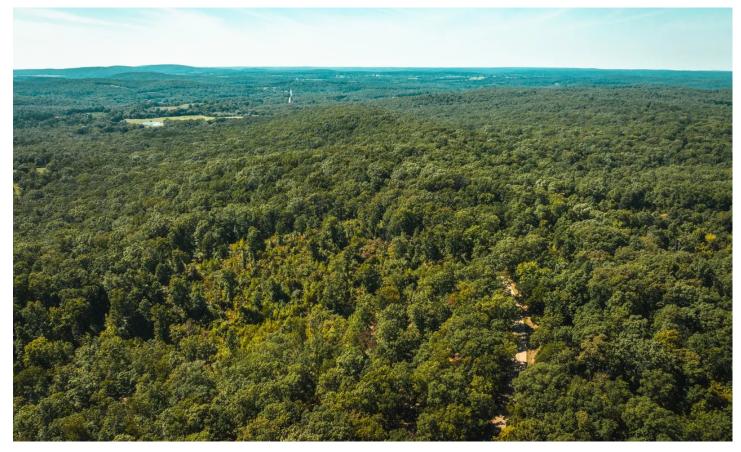

### **PROPERTY DESCRIPTION**

This approx 40acre ridgetop tract offers breathtaking southern-facing views. The property spans both sides of a tranquil, low-traffic paved road. It is predominantly a hardwood forest, with the exception of a small recently logged section. This area can easily be transformed into a potential build site or it can be preserved as a natural habitat, serving as an ideal bedding area for deer and turkey.