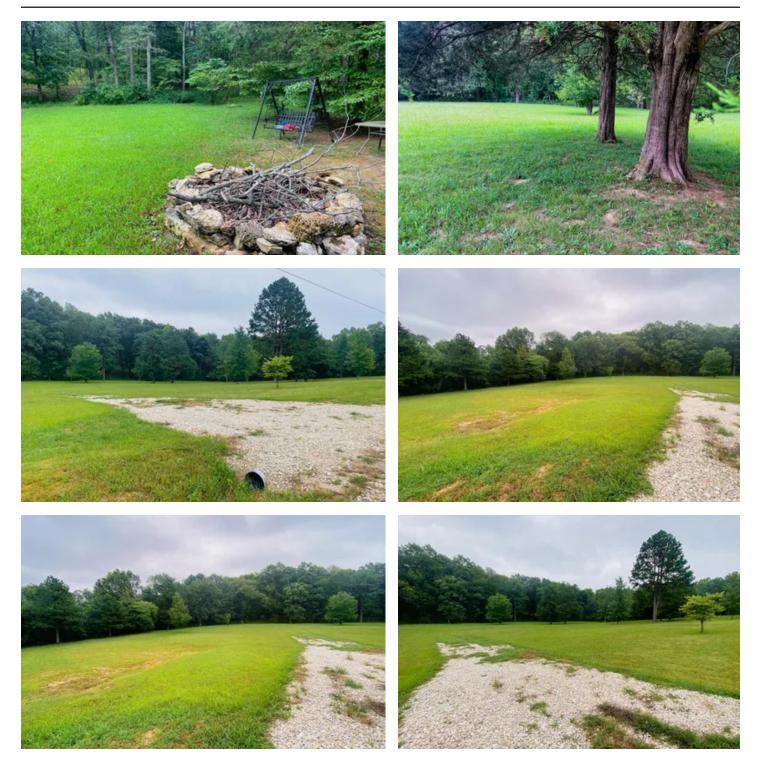

#### **PROPERTY DESCRIPTION**

This exceptional 5.1-acre lot in Dent County offers a unique opportunity to embrace the tranquility of nature while enjoying the convenie of being just minutes away from town. Nestled within a picturesque park-like setting with beautiful trees, and the back half of the lot is wooded for added privacy. There's a cozy fire pit for outdoor gatherings, and it's already equipped with electric and county water, making an ideal spot to build your dream home. Embrace the serenity of nature while enjoying the convenience of this location. This lot is a blan canvas, don't miss out on the opportunity to own this remarkable property.