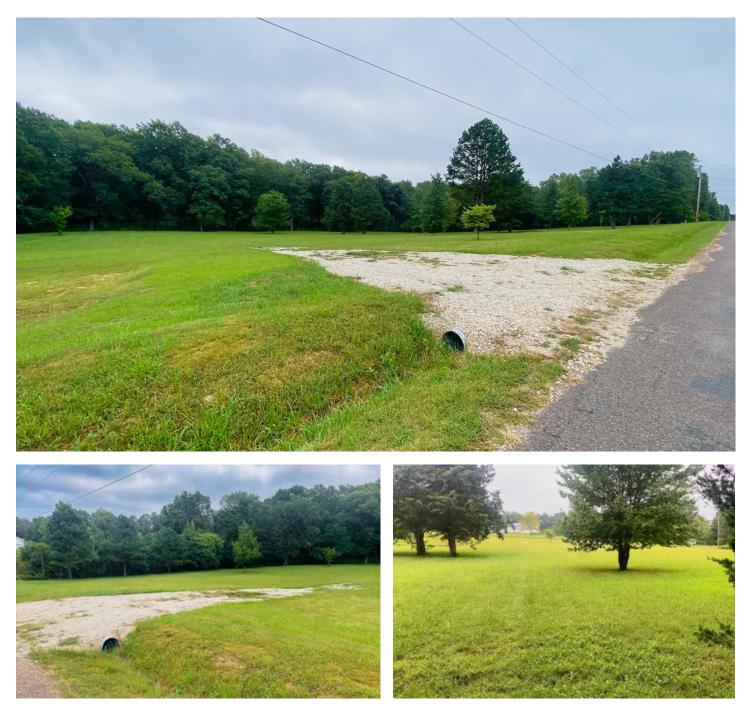

#### **PROPERTY DESCRIPTION**

This exceptional 5.1-acre lot in Dent County offers a unique opportunity to embrace the tranquility of nature while enjoying the convenie of being just minutes away from town. Nestled within a picturesque park-like setting with beautiful trees, and the back half of the lot is wooded for added privacy. There's a cozy fire pit for outdoor gatherings, and it's already equipped with electric and county water, making an ideal spot to build your dream home. Embrace the serenity of nature while enjoying the convenience of this location. This lot is a blan canvas, don't miss out on the opportunity to own this remarkable property.