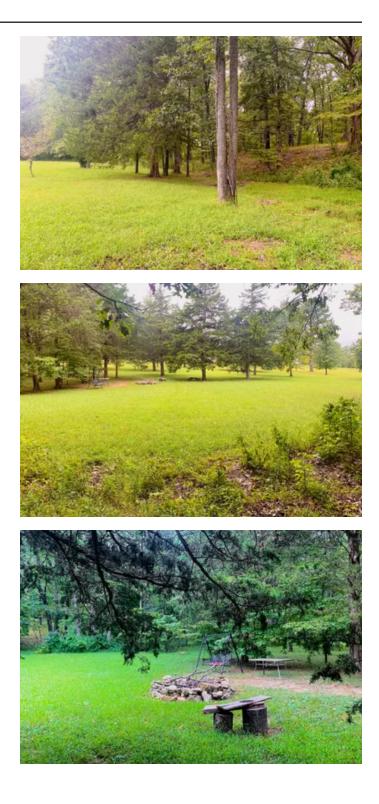

#### **PROPERTY DESCRIPTION**

This exceptional 5.1-acre lot in Dent County offers a unique opportunity to embrace the tranquility of nature while enjoying the convenie of being just minutes away from town. Nestled within a picturesque park-like setting with beautiful trees, and the back half of the lot is wooded for added privacy. There's a cozy fire pit for outdoor gatherings, and it's already equipped with electric and county water, making an ideal spot to build your dream home. Embrace the serenity of nature while enjoying the convenience of this location. This lot is a blan canvas, don't miss out on the opportunity to own this remarkable property.