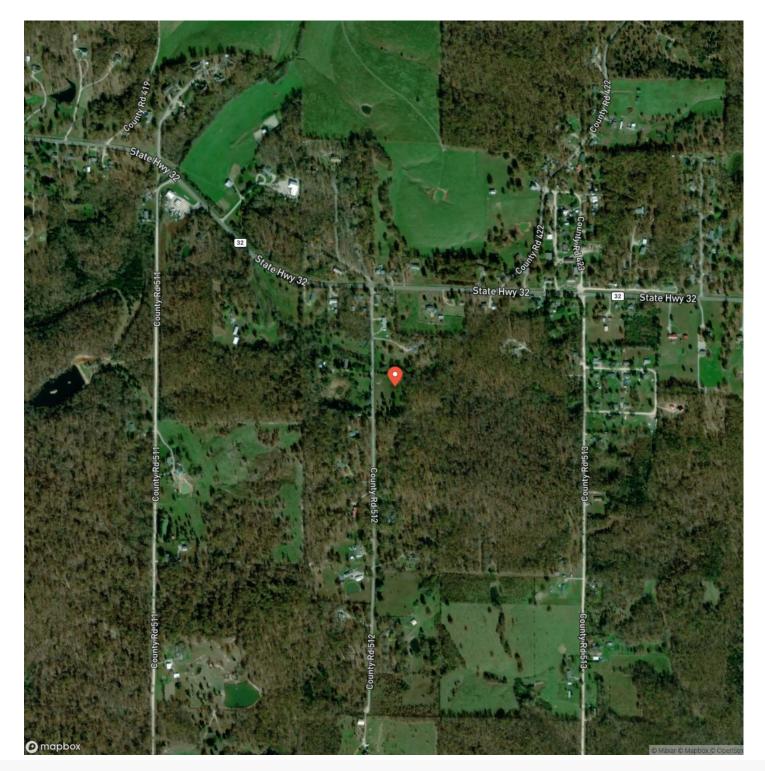

NFO ONLINE:**

#### **PROPERTY DESCRIPTION**

This exceptional 5.1-acre lot in Dent County offers a unique opportunity to embrace the tranquility of nature while enjoying the convenie of being just minutes away from town. Nestled within a picturesque park-like setting with beautiful trees, and the back half of the lot is wooded for added privacy. There's a cozy fire pit for outdoor gatherings, and it's already equipped with electric and county water, making an ideal spot to build your dream home. Embrace the serenity of nature while enjoying the convenience of this location. This lot is a blan canvas, don't miss out on the opportunity to own this remarkable property.





## **MORE INFO ONLINE:**



# **Locator Map**





## **MORE INFO ONLINE:**

# **Locator Map**







# Satellite Map





## **MORE INFO ONLINE:**

#### LISTING REPRESENTATIVE For more information contact:



#### <u>NOTES</u>

Representative

Jenna Deason

**Mobile** (573) 247-0521

**Office** (855) 289-3478

**Email** jenna.deason@gmail.com

Address 944 County Road 2630

**City / State / Zip** Salem, MO 65560



### **MORE INFO ONLINE:**

| <u>NOTES</u> |      |      |
|--------------|------|------|
|              |      |      |
|              |      |      |
|              |      |      |
|              |      |      |
|              |      |      |
|              |      |      |
|              |      |      |
|              |      |      |
|              |      |      |
|              |      | <br> |
|              |      |      |
|              |      |      |
|              |      | <br> |
|