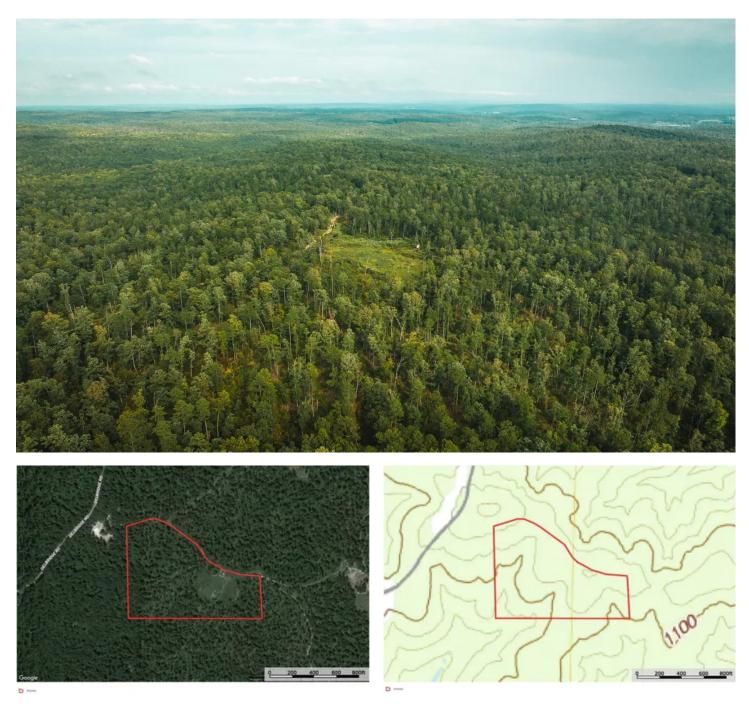

#### **PROPERTY DESCRIPTION**

This remarkable offering presents an idyllic haven for outdoor enthusiasts & hunters alike. Spanning 20 acres, this pristine parcel of land is a testament to untouched beauty & abundant wildlife. Located in close proximity to the renowned Mark Twain National Forest, this hunting ground is a sanctuary for those seeking to connect with the natural world. The landscape creates an optimal environment for hunting. Whitetail deer roam freely, their impressive presence adding a sense of excitement and challenge to the pursuit. Towering tom turkeys, with their resplendent plumage and resonant calls, grace the land, promising thrilling encounters and rewarding hunts. Seclusion is a defining characteristic of this property. The peaceful ambiance is further enriched by its proximity to Council Bluff Lake, a shimmering oasis. This hidden gem of wilderness is conveniently accessible, located just a short 1 hour and 20-minute drive from St. Louis County.

# Satellite Map