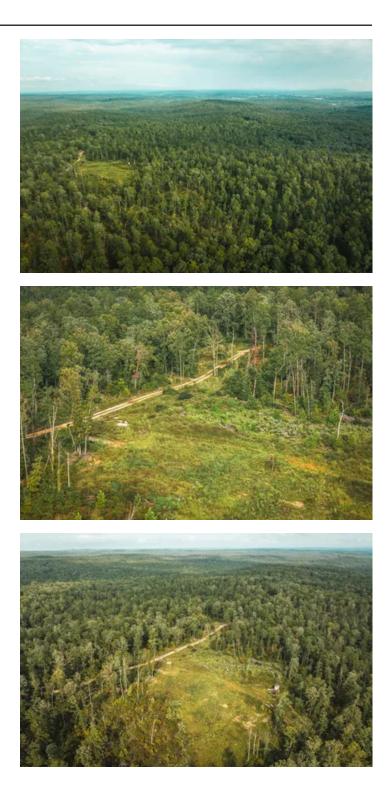

#### **PROPERTY DESCRIPTION**

This remarkable offering presents an idyllic haven for outdoor enthusiasts & hunters alike. Spanning 20 acres, this pristine parcel of land is a testament to untouched beauty & abundant wildlife. Located in close proximity to the renowned Mark Twain National Forest, this hunting ground is a sanctuary for those seeking to connect with the natural world. The landscape creates an optimal environment for hunting. Whitetail deer roam freely, their impressive presence adding a sense of excitement and challenge to the pursuit. Towering tom turkeys, with their resplendent plumage and resonant calls, grace the land, promising thrilling encounters and rewarding hunts. Seclusion is a defining characteristic of this property. The peaceful ambiance is further enriched by its proximity to Council Bluff Lake, a shimmering oasis. This hidden gem of wilderness is conveniently accessible, located just a short 1 hour and 20-minute drive from St. Louis County.