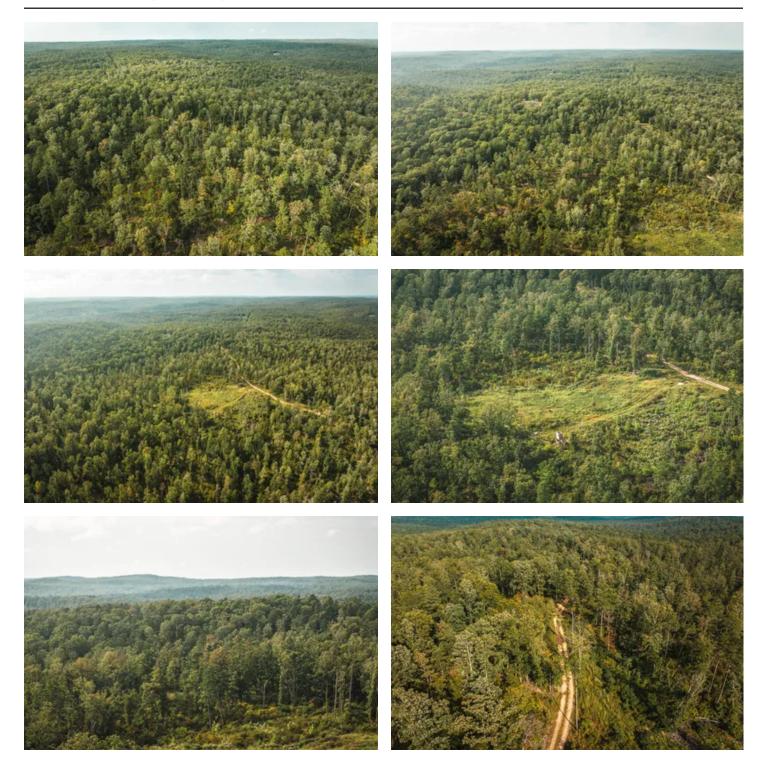

#### **PROPERTY DESCRIPTION**

This remarkable offering presents an idyllic haven for outdoor enthusiasts & hunters alike. Spanning 20 acres, this pristine parcel of land is a testament to untouched beauty & abundant wildlife. Located in close proximity to the renowned Mark Twain National Forest, this hunting ground is a sanctuary for those seeking to connect with the natural world. The landscape creates an optimal environment for hunting. Whitetail deer roam freely, their impressive presence adding a sense of excitement and challenge to the pursuit. Towering tom turkeys, with their resplendent plumage and resonant calls, grace the land, promising thrilling encounters and rewarding hunts. Seclusion is a defining characteristic of this property. The peaceful ambiance is further enriched by its proximity to Council Bluff Lake, a shimmering oasis. This hidden gem of wilderness is conveniently accessible, located just a short 1 hour and 20-minute drive from St. Louis County.