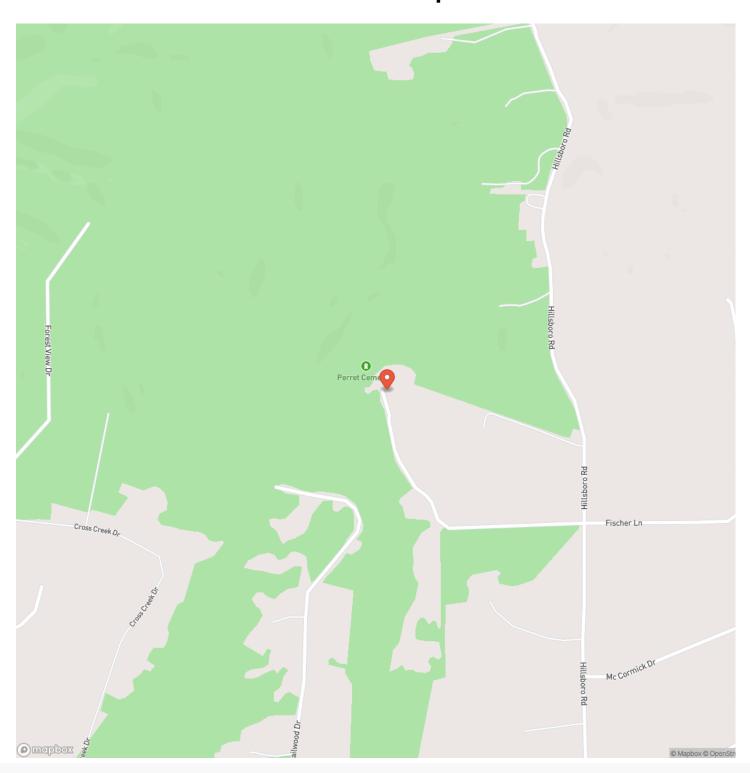

u will find this newly updated 3 bedroom, 3.5 bath house on 18 acres. Pulling up the driveway you will find a beautifully landscaped yard, and a beautiful view of the rolling hills. Inside the home there is plenty of room for a large family, or the perfect space to entertain with TWO kitchens. On this property there is also a one bedroom cabin for those overnight guests, and two large detached garages (32'x22' and 30'x40') for the mechanic, wood worker, or just someone who needs the extra storage space. Enjoy your evenings watching the sunset under your pergola, or sit in front of the cozy fireplace with your morning coffee. This property has all the amenities you could need, and then some. Call today for a chance to look at this one of a kind property.

















# **Locator Map**





# **Locator Map**





# **Satellite Map**





# LISTING REPRESENTATIVE For more information contact:



NOTEC

## Representative

Lance Cureton

## Mobile

(573) 561-4400

## **Email**

lance@livingthedreamland.com

#### **Address**

515 S. Franklin St.

## City / State / Zip

Cuba, MO 65453

| INUTES |  |  |
|--------|--|--|
|        |  |  |
|        |  |  |
|        |  |  |
|        |  |  |
|        |  |  |
|        |  |  |
|        |  |  |
|        |  |  |
|        |  |  |
|        |  |  |
|        |  |  |
|        |  |  |
|        |  |  |
|        |  |  |
|        |  |  |



| NOTES |   |
|-------|---|
|       | _ |
|       |   |
|       | _ |
|       | _ |
|       | _ |
|       | _ |
|       | _ |
|       | _ |
|       |   |
|       |   |
|       | _ |
|       | _ |
|       | _