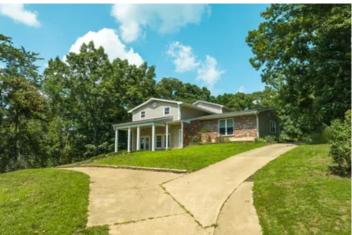

## **Dwelling Square Feet**

2376

## **Bedrooms / Bathrooms**

3/3.5

### **PROPERTY DESCRIPTION**

More space, more storage! Located on Hillsboro road you will find this newly updated 3 bedroom, 3.5 bath house on 18 acres. Pulling up the driveway you will find a beautifully landscaped yard, and a beautiful view of the rolling hills. Inside the home there is plenty of room for a large family, or the perfect space to entertain with TWO kitchens. On this property there is also a one bedroom cabin for those overnight guests, and two large detached garages (32'x22' and 30'x40') for the mechanic, wood worker, or just someone who needs the extra storage space. Enjoy your evenings watching the sunset under your pergola, or sit in front of the cozy fireplace with your morning coffee. This property has all the amenities you could need, and then some. Call today for a chance to look at this one of a kind property.