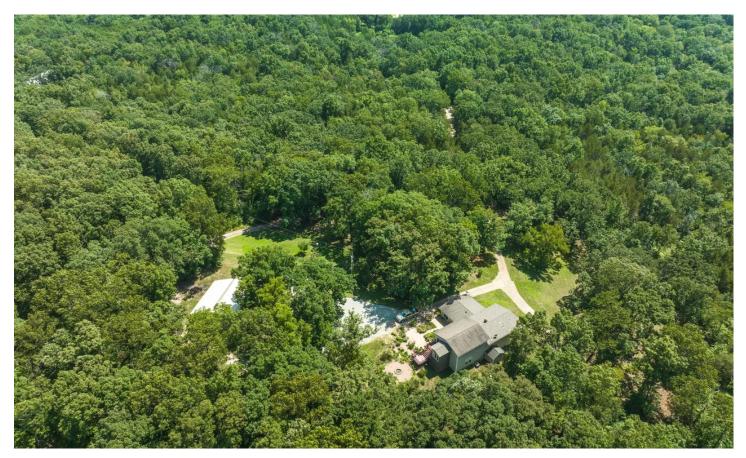

### Acreage

18

### **PROPERTY DESCRIPTION**

More space, more storage! Located on Hillsboro road you will find this newly updated 3 bedroom, 3.5 bath house on 18 acres. Pulling up the driveway you will find a beautifully landscaped yard, and a beautiful view of the rolling hills. Inside the home there is plenty of room for a large family, or the perfect space to entertain with TWO kitchens. On this property there is also a one bedroom cabin for those overnight guests, and two large detached garages (32'x22' and 30'x40') for the mechanic, wood worker, or just someone who needs the extra storage space. Enjoy your evenings watching the sunset under your pergola, or sit in front of the cozy fireplace with your morning coffee. This property has all the amenities you could need, and then some. Call today for a chance to look at this one of a kind property.

# **Satellite Map**