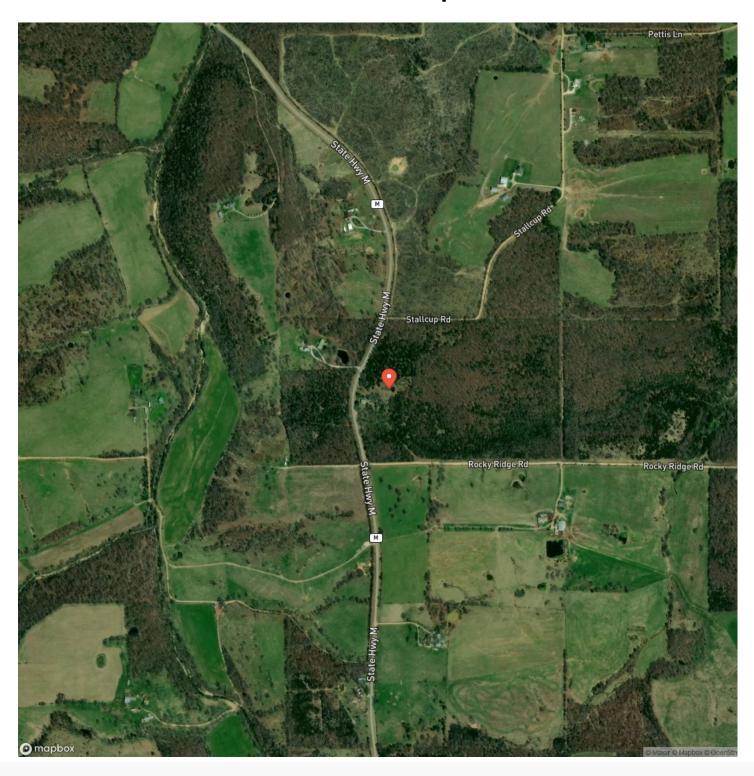

Website**

https://livingthedreamland.com/property/huggins-hideaway-texas-missouri/44388/









### Huggins Hideaway Huggins, MO / Texas County

### **PROPERTY DESCRIPTION**

54 m/l acres located in Texas County, MO. This property is a hunter's paradise with it's heavily wooded acreage and close proximity to Mark Twain National Forest. This property could also be used for a nicely secluded build site. There was a home on the property at one point and there is still an old well on the property. With 3 sides of road frontage the accessibility is great and leaves room to choose where to put an entrance. Property can be reached directly off the highway for convenient access to the closest town for all your amenities.







# **Locator Map**





# **Locator Map**





# **Satellite Map**





### Huggins Hideaway Huggins, MO / Texas County

# LISTING REPRESENTATIVE For more information contact:



Representative

Jeff Browning

Mobile

(417) 260-5176

Office

(855) 289-3478

**Email** 

jwbrowning92@gmail.com

Address

26435 Sandbar Lane

City / State / Zip

Laquey, MO 65534

| <u>NOTES</u> |  |  |
|--------------|--|--|
|              |  |  |
|              |  |  |
|              |  |  |
|              |  |  |
|              |  |  |
|              |  |  |
|              |  |  |
|              |  |  |
|              |  |  |
|              |  |  |
|              |  |  |
|              |  |  |
|              |  |  |
|              |  |  |
|              |  |  |
|              |  |  |
|              |  |  |



| NOTES |   |
|-------|---|
|       | _ |
|       |   |
|       | _