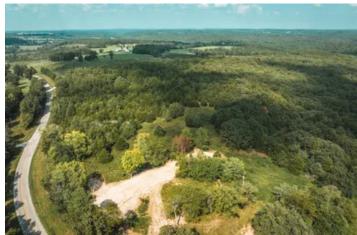

### **PROPERTY DESCRIPTION**

54 m/l acres located in Texas County, MO. This property is a hunter's paradise with it's heavily wooded acreage and close proximity to Mark Twain National Forest. This property could also be used for a nicely secluded build site. There was a home on the property at one point and there is still an old well on the property. With 3 sides of road frontage the accessibility is great and leaves room to choose where to put an entrance. Property can be reached directly off the highway for convenient access to the closest town for all your amenities.