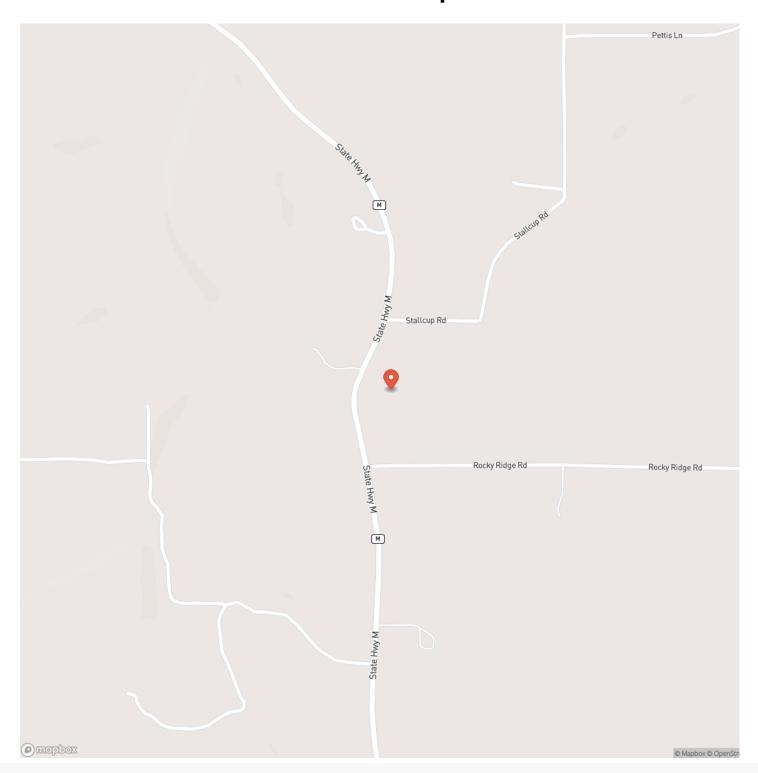

reage

54.720

Price

\$185,000

### **Property Website**

https://livingthedreamland.com/property/huggins-hideaway-texas-missouri/44388/









### Huggins Hideaway Huggins, MO / Texas County

### **PROPERTY DESCRIPTION**

54 m/l acres located in Texas County, MO. This property is a hunter's paradise with it's heavily wooded acreage and close proximity to Mark Twain National Forest. This property could also be used for a nicely secluded build site. There was a home on the property at one point and there is still an old well on the property. With 3 sides of road frontage the accessibility is great and leaves room to choose where to put an entrance. Property can be reached directly off the highway for convenient access to the closest town for all your amenities.







# **Locator Map**





# **Locator Map**





# **Satellite Map**





### Huggins Hideaway Huggins, MO / Texas County

# LISTING REPRESENTATIVE For more information contact:



Representative

Jeff Browning

Mobile

(417) 260-5176

Office

(855) 289-3478

**Email** 

jwbrowning92@gmail.com

Address

26435 Sandbar Lane

City / State / Zip

Laquey, MO 65534

| <u>NOTES</u> |  |  |
|--------------|--|--|
|              |  |  |
|              |  |  |
|              |  |  |
|              |  |  |
|              |  |  |
|              |  |  |
|              |  |  |
|              |  |  |
|              |  |  |
|              |  |  |
|              |  |  |
|              |  |  |
|              |  |  |
|              |  |  |
|              |  |  |
|              |  |  |
|              |  |  |



| NOTES |   |
|----