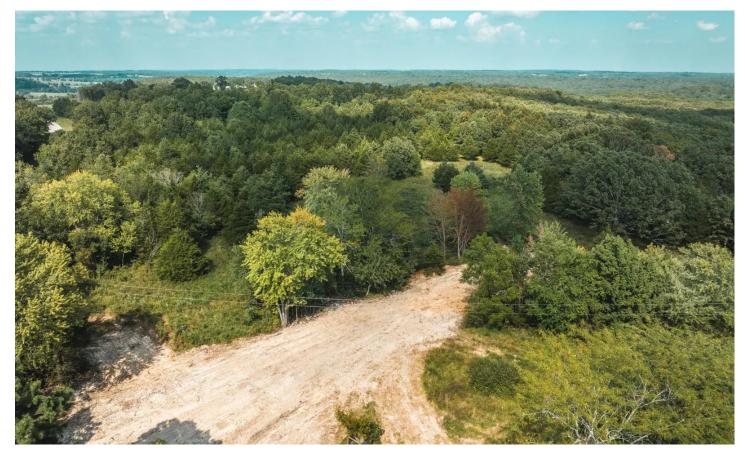

### **PROPERTY DESCRIPTION**

54 m/l acres located in Texas County, MO. This property is a hunter's paradise with it's heavily wooded acreage and close proximity to Mark Twain National Forest. This property could also be used for a nicely secluded build site. There was a home on the property at one point and there is still an old well on the property. With 3 sides of road frontage the accessibility is great and leaves room to choose where to put an entrance. Property can be reached directly off the highway for convenient access to the closest town for all your amenities.