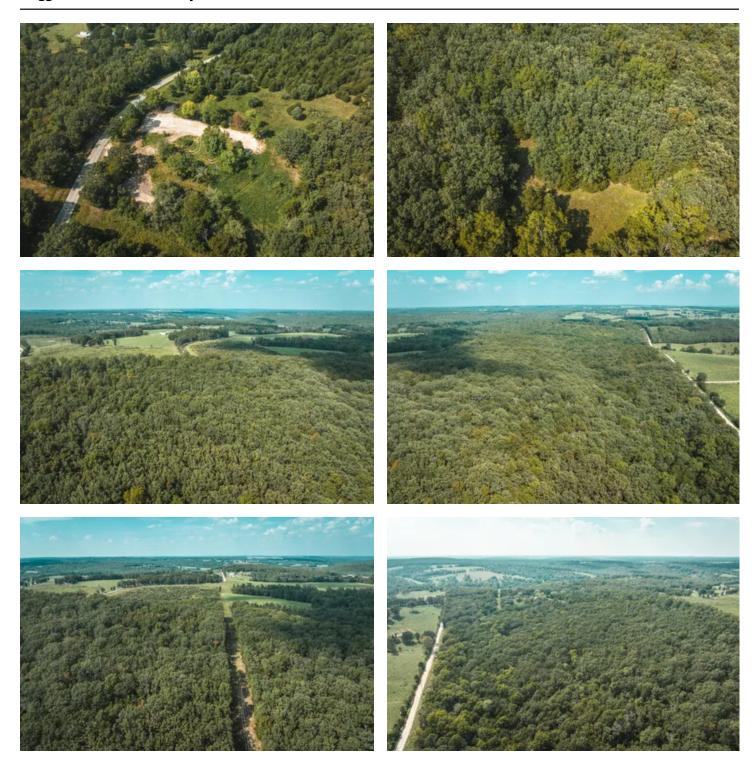

### **PROPERTY DESCRIPTION**

54 m/l acres located in Texas County, MO. This property is a hunter's paradise with it's heavily wooded acreage and close proximity to Mark Twain National Forest. This property could also be used for a nicely secluded build site. There was a home on the property at one point and there is still an old well on the property. With 3 sides of road frontage the accessibility is great and leaves room to choose where to put an entrance. Property can be reached directly off the highway for convenient access to the closest town for all your amenities.