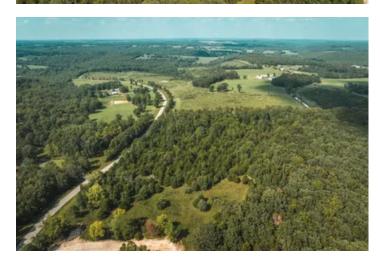

### **PROPERTY DESCRIPTION**

54 m/l acres located in Texas County, MO. This property is a hunter's paradise with it's heavily wooded acreage and close proximity to Mark Twain National Forest. This property could also be used for a nicely secluded build site. There was a home on the property at one point and there is still an old well on the property. With 3 sides of road frontage the accessibility is great and leaves room to choose where to put an entrance. Property can be reached directly off the highway for convenient access to the closest town for all your amenities.