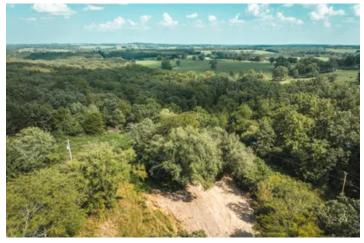

### **PROPERTY DESCRIPTION**

54 m/l acres located in Texas County, MO. This property is a hunter's paradise with it's heavily wooded acreage and close proximity to Mark Twain National Forest. This property could also be used for a nicely secluded build site. There was a home on the property at one point and there is still an old well on the property. With 3 sides of road frontage the accessibility is great and leaves room to choose where to put an entrance. Property can be reached directly off the highway for convenient access to the closest town for all your amenities.