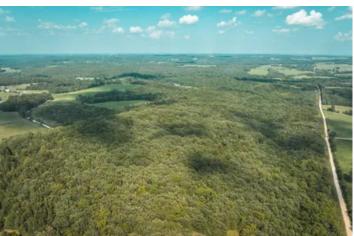

### **PROPERTY DESCRIPTION**

54 m/l acres located in Texas County, MO. This property is a hunter's paradise with it's heavily wooded acreage and close proximity to Mark Twain National Forest. This property could also be used for a nicely secluded build site. There was a home on the property at one point and there is still an old well on the property. With 3 sides of road frontage the accessibility is great and leaves room to choose where to put an entrance. Property can be reached directly off the highway for convenient access to the closest town for all your amenities.