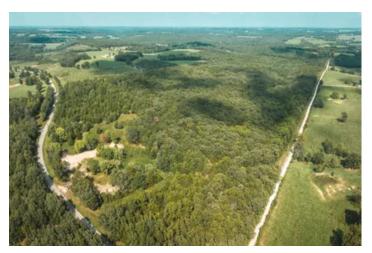

### **PROPERTY DESCRIPTION**

54 m/l acres located in Texas County, MO. This property is a hunter's paradise with it's heavily wooded acreage and close proximity to Mark Twain National Forest. This property could also be used for a nicely secluded build site. There was a home on the property at one point and there is still an old well on the property. With 3 sides of road frontage the accessibility is great and leaves room to choose where to put an entrance. Property can be reached directly off the highway for convenient access to the closest town for all your amenities.