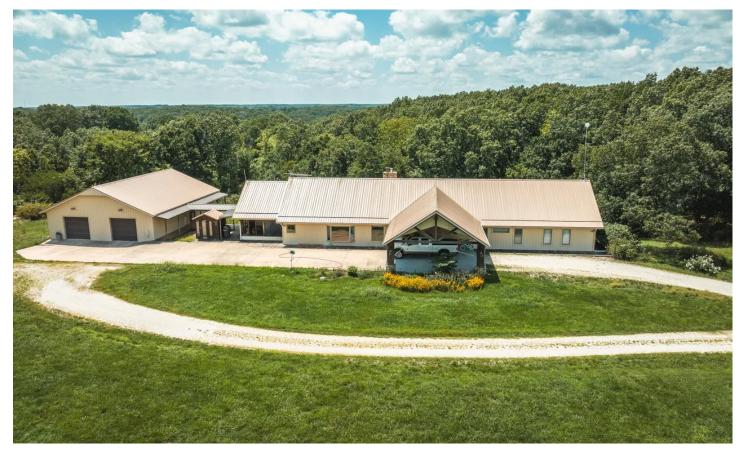

Camp Creek Tract 5 County Road 8440 Rolla, MO 65401 **\$795,500**23.500± Acres
Phelps County

#### **PROPERTY DESCRIPTION**

This remarkable property spans 23.50 acres and close to the Mark Twain Forest, a haven for outdoor enthusiasts seeking a recreational paradise. The land's natural diversity creates an environment that's teeming with opportunities for leisure & adventure. Hunters will find themselves in a true paradise, w/excellent hunting grounds that boast an abundance of wildlife from giant tom turkeys to the whitetail deer, the property hosts a rich variety of game. Gracing this land is a splendid home that exudes comfort & spaciousness with 4 bedrooms and 4 bathrooms with ample room for both relaxation & gathering, the home provides a tranquil retreat from the world's bustle. The property's proximity to the Gasconade & Big Piney Rivers enhances its allure for avid anglers. The promise of trophy-sized smallmouth bass awaits in these waters, beckoning fishing enthusiasts to cast a line. The area is a gateway to camping, fishing, & hunting adventures so don't miss out.