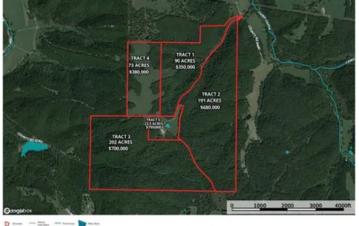

Camp Creek Tract 4 County Road 8440 Rolla, MO 65401 \$380,000 73± Acres Phelps County





Living the Dream Outdoor Properties

#### Camp Creek Tract 4 Rolla, MO / Phelps County

#### **SUMMARY**

**Address** County Road 8440

**City, State Zip** Rolla, MO 65401

**County** Phelps County

**Type** Hunting Land, Recreational Land

Latitude / Longitude 38.0047 / -91.9109

Taxes (Annually) 150

**Acreage** 73

**Price** \$380,000

#### **Property Website**

https://livingthedreamland.com/property/camp-creek-tract-4-phelps-missouri/44384/









#### **MORE INFO ONLINE:**

#### **PROPERTY DESCRIPTION**

This remarkable property spans 73 acres of mainly open ground and some wooded. Close to the Mark Twain Forest, a haven for outdoor enthusiasts seeking a recreational paradise. The land's natural diversity creates an environment that's teeming with opportunities for leisure & adve