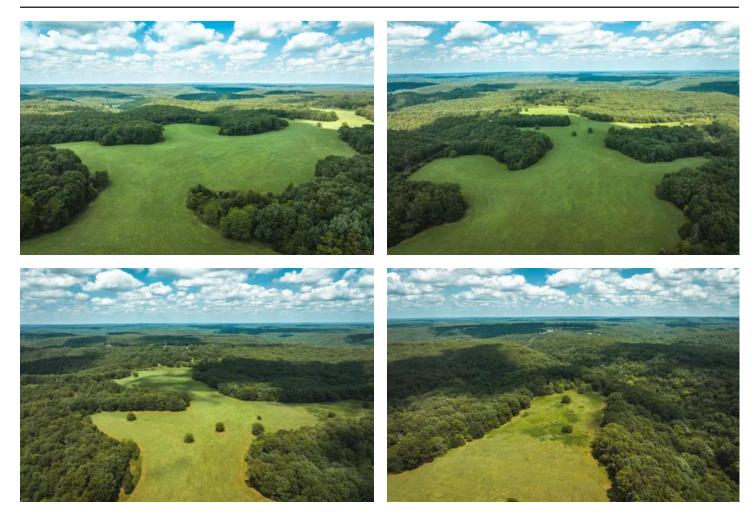

#### **PROPERTY DESCRIPTION**

This remarkable property spans 73 acres of mainly open ground and some wooded. Close to the Mark Twain Forest, a haven for outdoor enthusiasts seeking a recreational paradise. The land's natural diversity creates an environment that's teeming with opportunities for leisure & adventure. Hunters will find themselves in a true paradise, w/excellent hunting grounds that boast an abundance of wildlife from giant tom turkeys to the whitetail deer, the property hosts a rich variety of game. The property's proximity to the Gasconade & Big Piney Rivers enhances its allure for avid anglers. The promise of trophy-sized smallmouth bass awaits in these waters, beckoning fishing enthusiasts to cast a line. The area is a gateway to camping, fishing, & hunting adventures so don't miss out. This is the perfect place to have that

weekend getaway or a permanent home.