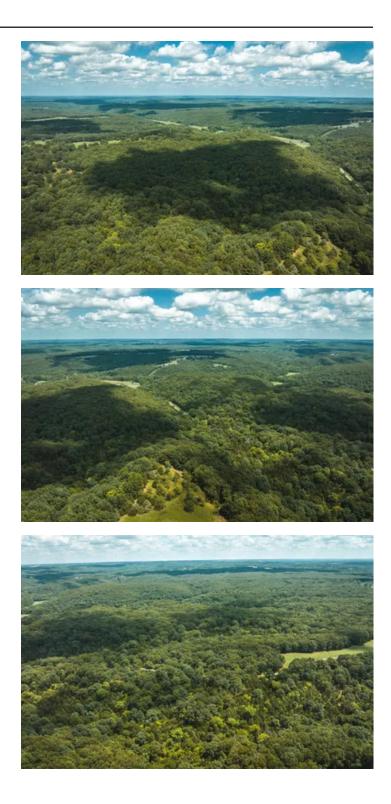

### **PROPERTY DESCRIPTION**

This remarkable property spans 90 acres of wooded ground and some open. Close to the Mark Twain Forest, a haven for outdoor enthusiasts seeking a recreational paradise. The land's natural diversity creates an environment that's teeming with opportunities for leisure & adventure. Hunters will find themselves in a true paradise, w/excellent hunting grounds that boast an abundance of wildlife from giant tom turkeys to the whitetail deer, the property hosts a rich variety of game. The property's proximity to the Gasconade & Big Piney Rivers enhances its allure for avid anglers. The promise of trophy-sized smallmouth bass awaits in these waters, beckoning fishing enthusiasts to cast a line. The area is a gateway to camping, fishing, & hunting adventures so don't miss out. This is the perfect place to have that weekend getaway or a permanent home.