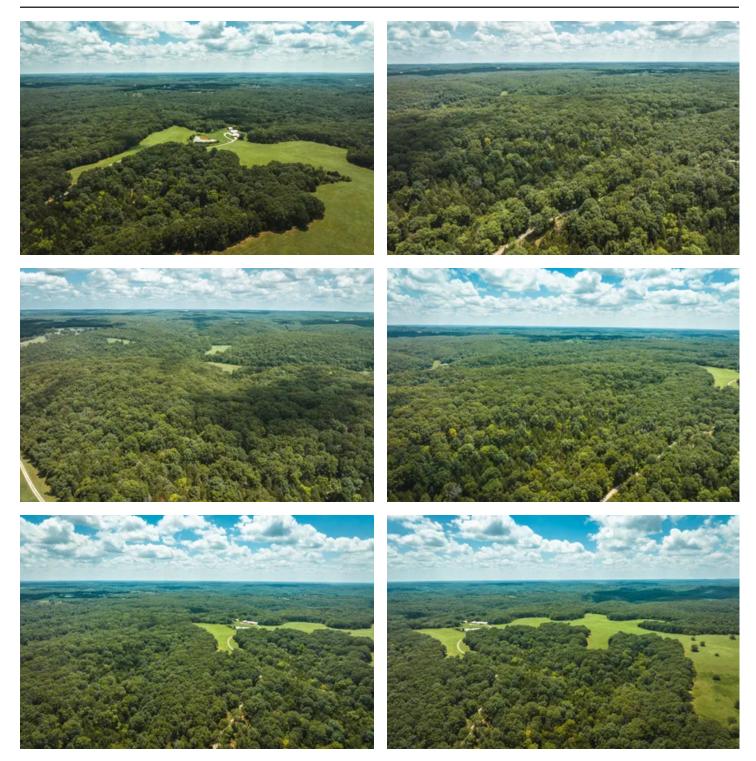

### **PROPERTY DESCRIPTION**

This remarkable property spans 90 acres of wooded ground and some open. Close to the Mark Twain Forest, a haven for outdoor enthusiasts seeking a recreational paradise. The land's natural diversity creates an environment that's teeming with opportunities for leisure & adventure. Hunters will find themselves in a true paradise, w/excellent hunting grounds that boast an abundance of wildlife from giant tom turkeys to the whitetail deer, the property hosts a rich variety of game. The property's proximity to the Gasconade & Big Piney Rivers enhances its allure for avid anglers. The promise of trophy-sized smallmouth bass awaits in these waters, beckoning fishing enthusiasts to cast a line. The area is a gateway to camping, fishing, & hunting adventures so don't miss out. This is the perfect place to have that weekend getaway or a permanent home.