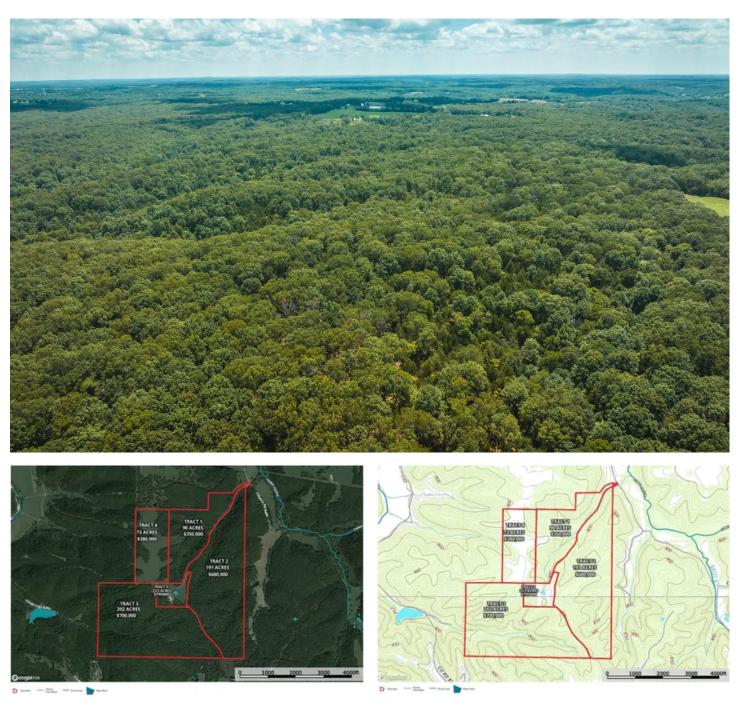

### **PROPERTY DESCRIPTION**

This remarkable property spans 90 acres of wooded ground and some open. Close to the Mark Twain Forest, a haven for outdoor enthusiasts seeking a recreational paradise. The land's natural diversity creates an environment that's teeming with opportunities for leisure & adventure. Hunters will find themselves in a true paradise, w/excellent hunting grounds that boast an abundance of wildlife from giant tom turkeys to the whitetail deer, the property hosts a rich variety of game. The property's proximity to the Gasconade & Big Piney Rivers enhances its allure for avid anglers. The promise of trophy-sized smallmouth bass awaits in these waters, beckoning fishing enthusiasts to cast a line. The area is a gateway to camping, fishing, & hunting adventures so don't miss out. This is the perfect place to have that weekend getaway or a permanent home.

# **Locator Map**

# **Locator Map**

**MORE INFO ONLINE:** 

# Satellite Map