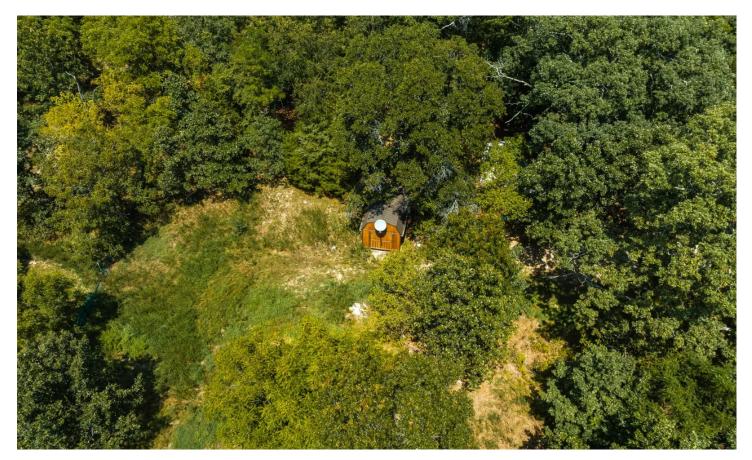

#### **PROPERTY DESCRIPTION**

WW-Dreaming is a captivating 5ac parcel of land that offers the perfect blend of natural beauty & modern convenience. Situated off a charming blacktop road that gracefully transitions into gravel just before reaching your driveway this property ensures both peaceful seclusion & easy accessibility. Only moments away from the tranquil Jacks Fork river, at WW-Dreaming outdoor enthusiasts will find their haven for adventures & relaxation alike. The property boasts a secluded building site nestled among the trees where the current owner once embraced off-grid style living. A charming small shed already graces this spot and it's already equipped with electricity WW Dreaming balances the allure of living amid nature with the comforts of modern life. A spring-fed pond adds a touch of serenity while a 2ac meadow invites thoughts of grazing livestock or cultivating your own green haven. The predominantly level terrain showcases the beauty of mature hardwood trees & the vibrancy of wildflowers.