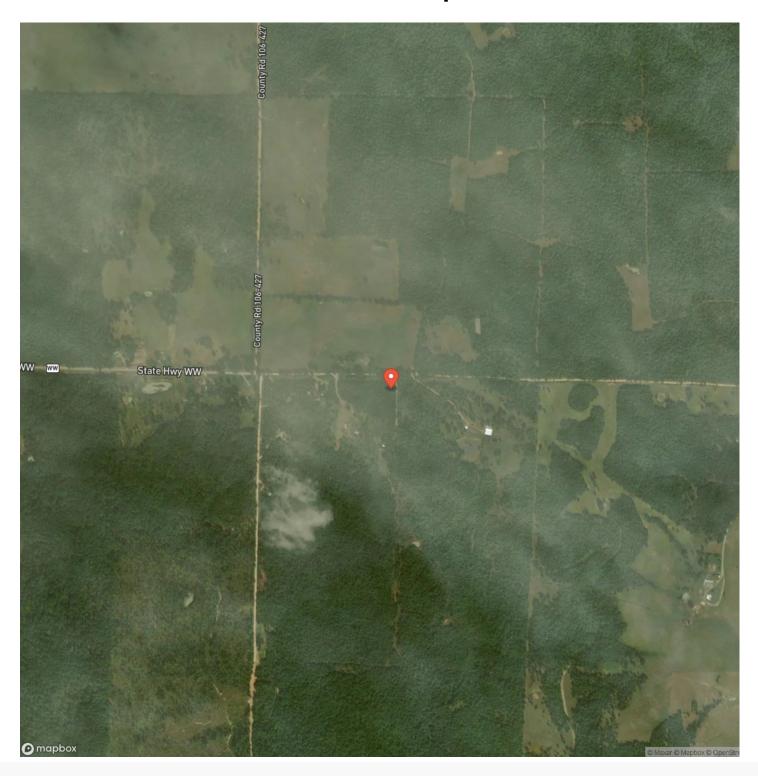

n & easy accessibility. Only moments away from the tranquil Jacks Fork river, at WW-Dreaming outdoor enthusiasts will find their haven for adventures & relaxation alike. The property boasts a secluded building site nestled among the trees where the current owner once embraced off-grid style living. A charming small shed already graces this spot and it's already equipped with electricity WW Dreaming balances the allure of living amid nature with the comforts of modern life. A spring-fed pond adds a touch of serenity while a 2ac meadow invites thoughts of grazing livestock or cultivating your own green haven. The predominantly level terrain showcases the beauty of mature hardwood trees & the vibrancy of wildflowers.







## **Locator Map**





## **Locator Map**





# **Satellite Map**





# WW-Dreaming Summersville, MO / Shannon County

# LISTING REPRESENTATIVE For more information contact:



NIOTEC

Representative

Amanda Robertson

Mobile

(417) 322-0971

**Email** 

amanda@livingthedreamland.com

**Address** 

515 S. Franklin St.

City / State / Zip

Summersville, MO 65453

| NOTES |  |  |  |
|-------|--|--|--|
|       |  |  |  |
|       |  |  |  |
|       |  |  |  |
|       |  |  |  |
|       |  |  |  |
|       |  |  |  |
|       |  |  |  |
|       |  |  |  |
| -     |  |  |  |
|       |  |  |  |
|       |  |  |  |
|       |  |  |  |
|       |  |  |  |
|       |  |  |  |
|       |  |  |  |
|       |  |  |  |
|       |  |  |  |
|       |  |  |  |
|       |  |  |  |
|       |  |  |  |
|       |  |  |  |
|       |  |  |  |
|       |  |  |  |
|       |  |  |  |
|