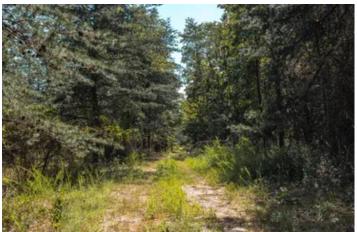

#### **PROPERTY DESCRIPTION**

WW-Dreaming is a captivating 5ac parcel of land that offers the perfect blend of natural beauty & modern convenience. Situated off a charming blacktop road that gracefully transitions into gravel just before reaching your driveway this property ensures both peaceful seclusion & easy accessibility. Only moments away from the tranquil Jacks Fork river, at WW-Dreaming outdoor enthusiasts will find their haven for adventures & relaxation alike. The property boasts a secluded building site nestled among the trees where the current owner once embraced off-grid style living. A charming small shed already graces this spot and it's already equipped with electricity WW Dreaming balances the allure of living amid nature with the comforts of modern life. A spring-fed pond adds a touch of serenity while a 2ac meadow invites thoughts of grazing livestock or cultivating your own green haven. The predominantly level terrain showcases the beauty of mature hardwood trees & the vibrancy of wildflowers.