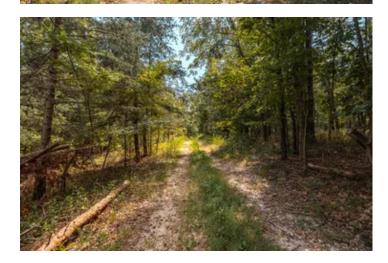

#### **PROPERTY DESCRIPTION**

WW-Dreaming is a captivating 5ac parcel of land that offers the perfect blend of natural beauty & modern convenience. Situated off a charming blacktop road that gracefully transitions into gravel just before reaching your driveway this property ensures both peaceful seclusion & easy accessibility. Only moments away from the tranquil Jacks Fork river, at WW-Dreaming outdoor enthusiasts will find their haven for adventures & relaxation alike. The property boasts a secluded building site nestled among the trees where the current owner once embraced off-grid style living. A charming small shed already graces this spot and it's already equipped with electricity WW Dreaming balances the allure of living amid nature with the comforts of modern life. A spring-fed pond adds a touch of serenity while a 2ac meadow invites thoughts of grazing livestock or cultivating your own green haven. The predominantly level terrain showcases the beauty of mature hardwood trees & the vibrancy of wildflowers.