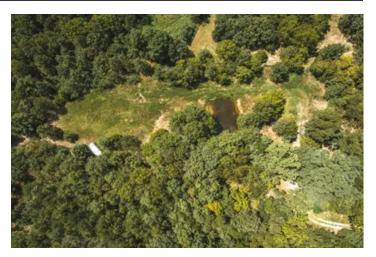

WW-Dreaming 4812 County Road WW-D Summersville, MO 65571

\$65,000 5± Acres Shannon County









# WW-Dreaming Summersville, MO / Shannon County

### **SUMMARY**

**Address** 

4812 County Road WW-D

City, State Zip

Summersville, MO 65571

County

Shannon County

Type

Recreational Land

Latitude / Longitude

37.1278 / -91.5776

Taxes (Annually)

282

**Acreage** 

\_

Price

\$65,000

### **Property Website**

https://livingthedreamland.com/property/ww-dreaming-shannon-missouri/44371/









### WW-Dreaming Summersville, MO / Shannon County

#### **PROPERTY DESCRIPTION**

WW-Dreaming is a captivating 5ac parcel of land that offers the perfect blend of natural beauty & modern convenience. Situated off a charming blacktop road that gracefully transitions into gravel just before reaching your driveway this property ensures both peaceful seclusion & easy accessibility. Only moments away from the tranquil Jacks Fork river, at WW-Dreaming outdoor enthusiasts will find their haven for adventures & relaxation alike. The property boasts a secluded building site nestled among the trees where the current owner once embraced off-grid style living. A charming small shed already graces this spot and it's already equipped with electricity WW Dreaming balances the allure of living ami