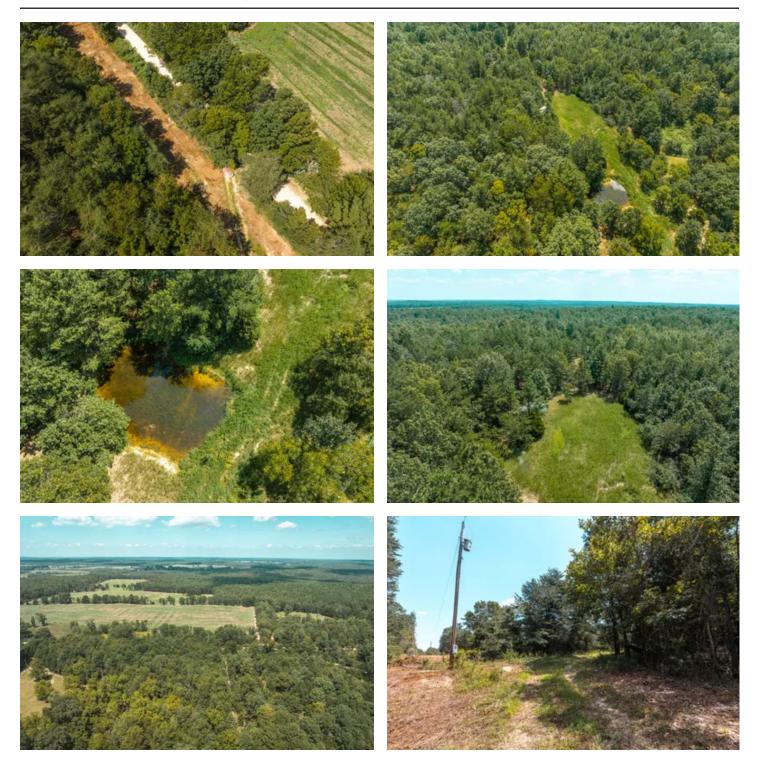

#### **PROPERTY DESCRIPTION**

WW-Dreaming is a captivating 5ac parcel of land that offers the perfect blend of natural beauty & modern convenience. Situated off a charming blacktop road that gracefully transitions into gravel just before reaching your driveway this property ensures both peaceful seclusion & easy accessibility. Only moments away from the tranquil Jacks Fork river, at WW-Dreaming outdoor enthusiasts will find their haven for adventures & relaxation alike. The property boasts a secluded building site nestled among the trees where the current owner once embraced off-grid style living. A charming small shed already graces this spot and it's already equipped with electricity WW Dreaming balances the allure of living amid nature with the comforts of modern life. A spring-fed pond adds a touch of serenity while a 2ac meadow invites thoughts of grazing livestock or cultivating your own green haven. The predominantly level terrain showcases the beauty of mature hardwood trees & the vibrancy of wildflowers.