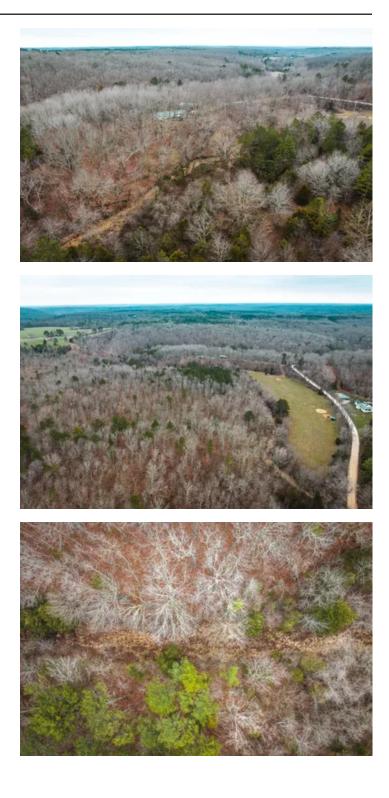

#### **PROPERTY DESCRIPTION**

This property is located in Dent County, MO, & offers an ideal setting for hunting enthusiasts or anyone looking for a serene natural environment. The property boasts excellent hunting opportunities, with abundant wildlife & scenic views of the surrounding landscape. The property also features a 30x40 barn, providing ample space for storage or a workshop. A nice creek flows through the property, adding to the scenic charm of the area. Additionally, there is a spring located on the property, providing a source of fresh water. This property is also conveniently located near the Montauk Trout Hatchery & the Current River, both popular destinations for fishing, floating, & camping. Visitors can enjoy a variety of outdoor recreational activities in the area, such as hiking, biking, & exploring the local wildlife. With its natural beauty and abundant recreational opportunities, this property offers an ideal escape from the hustle & bustle of city life for all of your outdoor activities.