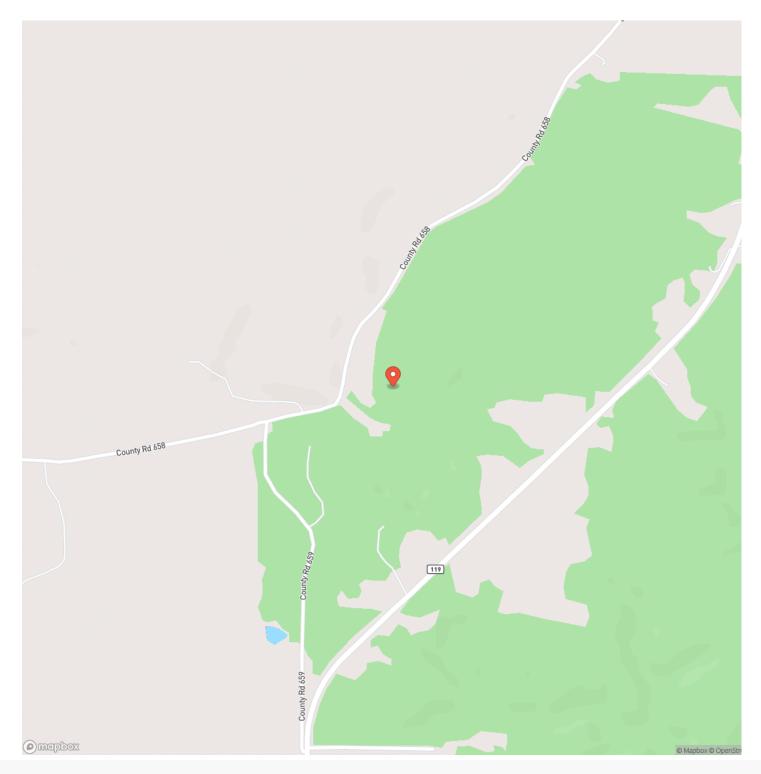

& scenic views of the surrounding landscape. The property also features a 30x40 barn, providing ample space for storage or a workshop. A nice creek flows through the property, adding to the scenic charm of the area. Additionally, there is a spring located on the property, providing a source of fresh water. This property is also conveniently located near the Montauk Trout Hatchery & the Current River, both popular destinations for fishing, floating, & camping. Visitors can enjoy a variety of outdoor recreational activities in the area, such as hiking, biking, & exploring the local wildlife. With its natural beauty and abundant recreational opportunities, this property offers an ideal escape from the hustle & bustle of city life for all of your outdoor activities.







## **Locator Map**





### **MORE INFO ONLINE:**

## **Locator Map**





### **MORE INFO ONLINE:**

# Satellite Map





### **MORE INFO ONLINE:**

#### LISTING REPRESENTATIVE For more information contact:



#### <u>NOTES</u>

Representative

D.W. Hindman

**Mobile** (314) 486-3500

**Office** (855) 289-3478

**Email** dwlivingthedream@gmail.com

**Address** 515 S Franklin

**City / State / Zip** Cuba, MO 63005



#### **MORE INFO ONLINE:**

| <u>NOTES</u> |      |      |
|--------------|------|------|
|              |      |      |
|              |      |      |
|              |      |      |
|              |      |      |
|              |      |      |
|              |      |      |
|              |      |      |
|              |      |      |
|              |      |      |
|              |      | <br> |