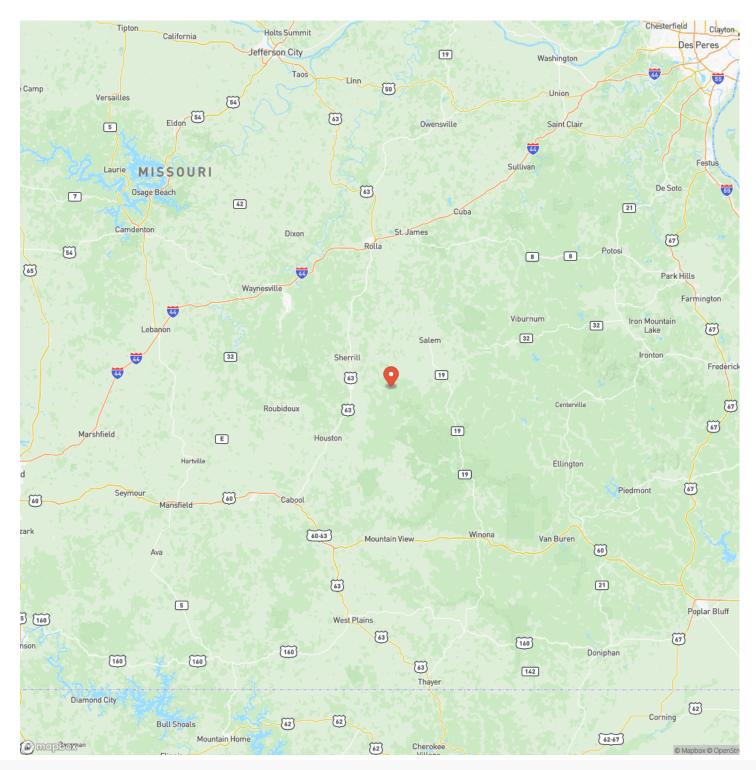

operty also features a 30x40 barn, providing ample space for storage or a workshop. A nice creek flows through the property, adding to the scenic charm of the area. Additionally, there is a spring located on the property, providing a source of fresh water. This property is also conveniently located near the Montauk Trout Hatchery & the Current River, both popular destinations for fishing, floating, & camping. Visitors can enjoy a variety of outdoor recreational activities in the area, such as hiking, biking, & exploring the local wildlife. With its natural beauty and abundant recreational opportunities, this property offers an ideal escape from the hustle & bustle of city life for all of your outdoor activities.







## **Locator Map**





### **MORE INFO ONLINE:**

## **Locator Map**





### **MORE INFO ONLINE:**

# Satellite Map





### **MORE INFO ONLINE:**

#### LISTING REPRESENTATIVE For more information contact:



#### <u>NOTES</u>

Representative

D.W. Hindman

**Mobile** (314) 486-3500

**Office** (855) 289-3478

**Email** dwlivingthedream@gmail.com

**Address** 515 S Franklin

**City / State / Zip** Cuba, MO 63005



#### **MORE INFO ONLINE:**

| <u>NOTES</u> |      |      |
|--------------|------|------|
|              |      |      |
|              |      |      |
|              |      |      |
|              |      |      |
|              |      |      |
|              |      |      |
|              |      |      |
|              |      |      |
|              |      |      |
|              |      | <br> |
|              |      |      |
|              |