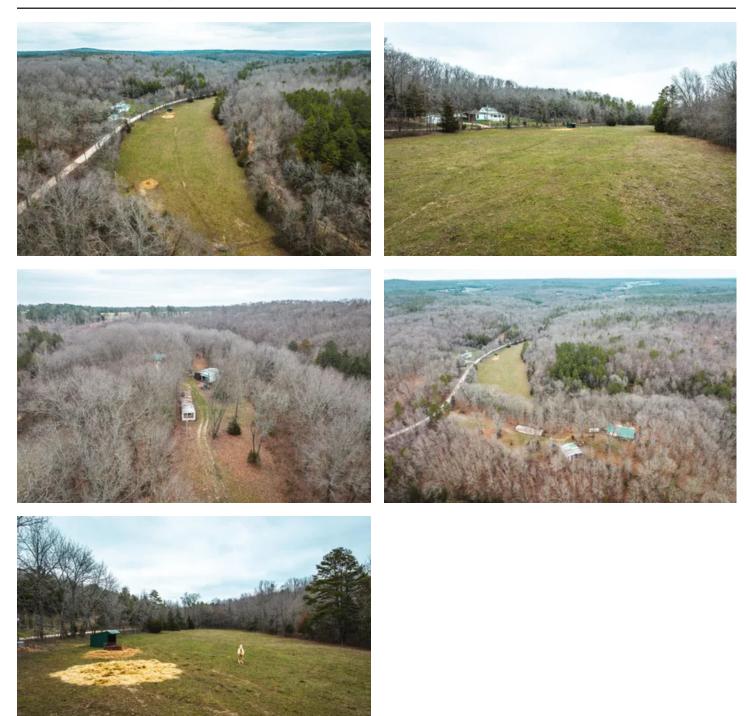

#### **PROPERTY DESCRIPTION**

This property is located in Dent County, MO, & offers an ideal setting for hunting enthusiasts or anyone looking for a serene natural environment. The property boasts excellent hunting opportunities, with abundant wildlife & scenic views of the surrounding landscape. The property also features a 30x40 barn, providing ample space for storage or a workshop. A nice creek flows through the property, adding to the scenic charm of the area. Additionally, there is a spring located on the property, providing a source of fresh water. This property is also conveniently located near the Montauk Trout Hatchery & the Current River, both popular destinations for fishing, floating, & camping. Visitors can enjoy a variety of outdoor recreational activities in the area, such as hiking, biking, & exploring the local wildlife. With its natural beauty and abundant recreational opportunities, this property offers an ideal escape from the hustle & bustle of city life for all of your outdoor activities.