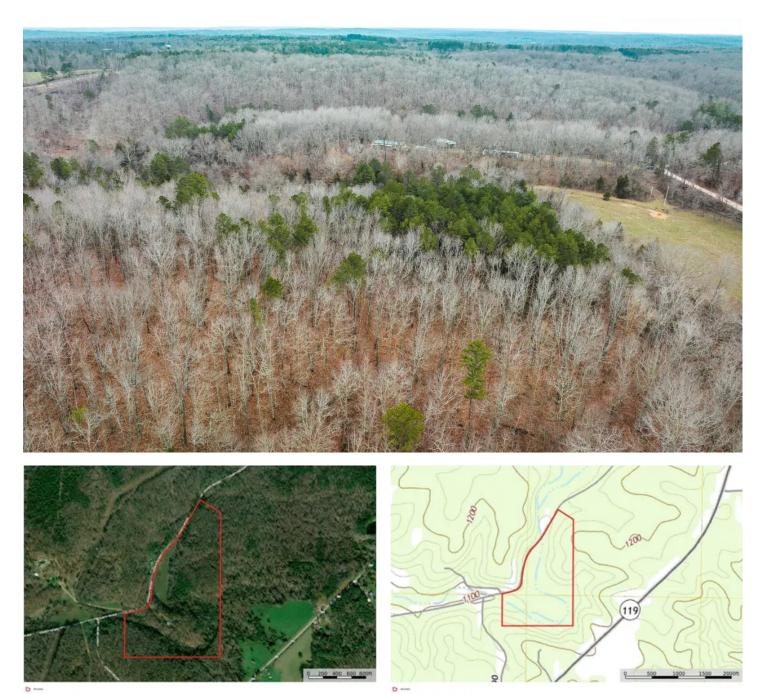

#### **PROPERTY DESCRIPTION**

This property is located in Dent County, MO, & offers an ideal setting for hunting enthusiasts or anyone looking for a serene natural environment. The property boasts excellent hunting opportunities, with abundant wildlife & scenic views of the surrounding landscape. The property also features a 30x40 barn, providing ample space for storage or a workshop. A nice creek flows through the property, adding to the scenic charm of the area. Additionally, there is a spring located on the property, providing a source of fresh water. This property is also conveniently located near the Montauk Trout Hatchery & the Current River, both popular destinations for fishing, floating, & camping. Visitors can enjoy a variety of outdoor recreational activities in the area, such as hiking, biking, & exploring the local wildlife. With its natural beauty and abundant recreational opportunities, this property offers an ideal escape from the hustle & bustle of city life for all of your outdoor activities.

## **Locator Map**