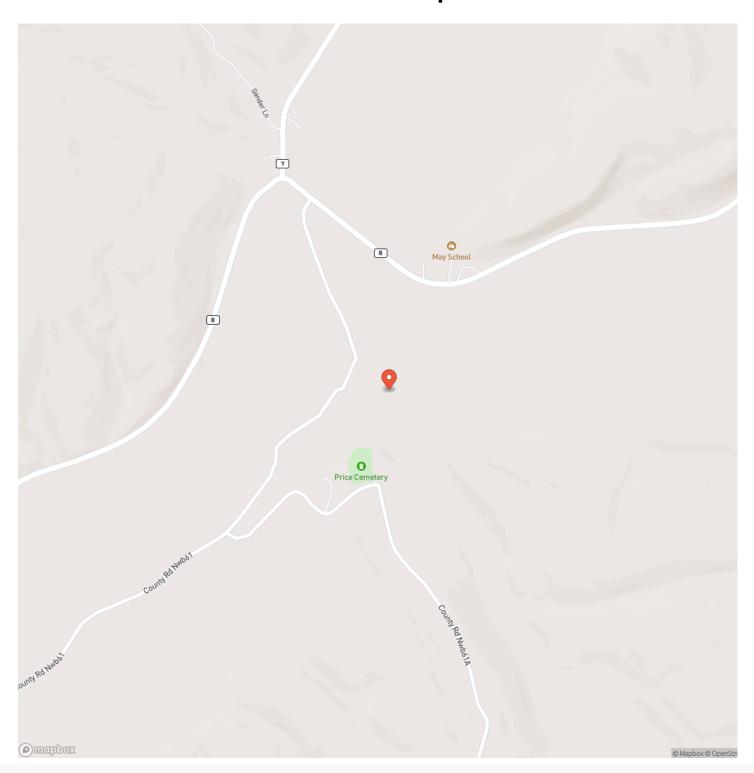

Cedar log exterior, lifetime shingles and all laminated lumber throughout allows this home to bring you joy for many years! Brand new appliances convey. A huge Great Room with lots of windows, a master bedroom, a utility room, and two baths are found on the main level. Upstairs has tons of potential with another very large room, with skylights, sunrooms, and screened balconies as you listen to the creek. Sqft on lower level is all garage. Electricity is on property, along with some building materials. You can also run cattle in the fenced pastures with two ponds that are fed by springs year-round. Watch or hunt the turkey and deer with genetics producing many 130+" trophy bucks in recent years. Convenient location, close to NWA so schedule your appointment today.







# **Locator Map**





# **Locator Map**





# **Satellite Map**





# LISTING REPRESENTATIVE For more information contact:



### Representative

Jeff Banning

#### Mobile

(417) 737-1521

#### Office

(855) 289-3478

#### Email

jeff banning @living the dreamland.com

### **Address**

23573 Lawrence 1104

### City / State / Zip

Monett, MO 65708

| NOTES |      |  |
|-------|------|--|
|       |      |  |
|       |      |  |
|       |      |  |
|       |      |  |
|       |      |  |
|       |      |  |
|       |      |  |
|       |      |  |
|       |      |  |
|       |      |  |
|       |      |  |
|       |      |  |
|       | <br> |  |



| NOTES |  |
|-------|--|
|       |  |
|       |  |
|       |  |
|       |  |
|       |  |
|       |  |
|       |  |
|       |  |
|       |  |
|       |  |
|