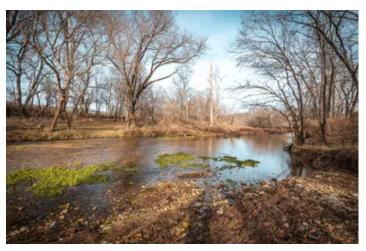

### **PROPERTY DESCRIPTION**

Your 3,398 sqft Dream Log Cabin awaits your finishing touches setting along 1000+ feet of Buffalo Creek frontage and 12.5 acres of pasture and woods. A full Red Cedar log exterior, lifetime shingles and all laminated lumber throughout allows this home to bring you joy for many years! Brand new appliances convey. A huge Great Room with lots of windows, a master bedroom, a utility room, and two baths are found on the main level. Upstairs has tons of potential with another very large room, with skylights, sunrooms, and screened balconies as you listen to the creek. Sqft on lower level is all garage. Electricity is on property, along with some building materials. You can also run cattle in the fenced pastures with two ponds that are fed by springs year-round. Watch or hunt the turkey and deer with genetics producing many 130+" trophy bucks in recent years. Convenient location, close to NWA so schedule your appointment today.