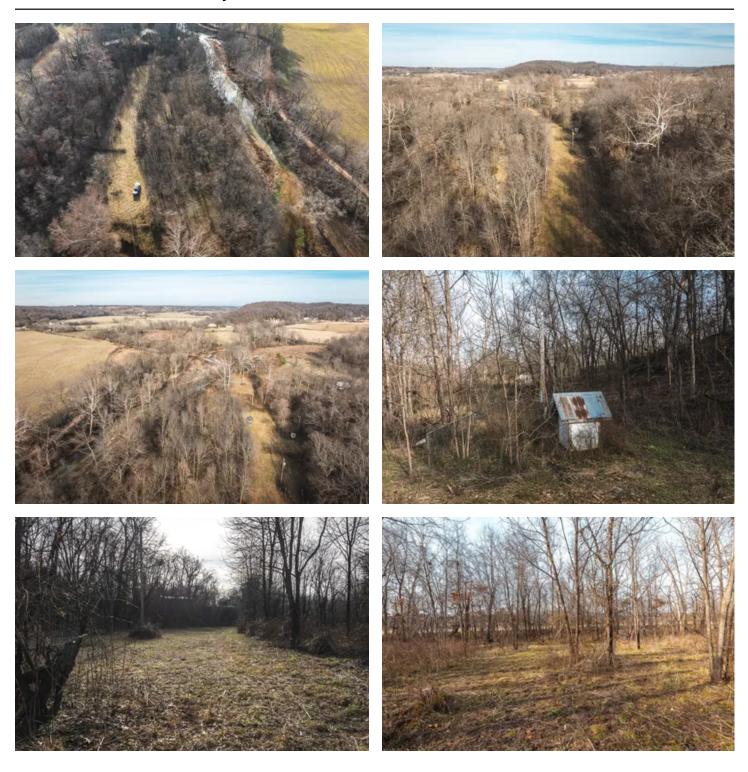

### **PROPERTY DESCRIPTION**

Your 3,398 sqft Dream Log Cabin awaits your finishing touches setting along 1000+ feet of Buffalo Creek frontage and 12.5 acres of pasture and woods. A full Red Cedar log exterior, lifetime shingles and all laminated lumber throughout allows this home to bring you joy for many years! Brand new appliances convey. A huge Great Room with lots of windows, a master bedroom, a utility room, and two baths are found on the main level. Upstairs has tons of potential with another very large room, with skylights, sunrooms, and screened balconies as you listen to the creek. Sqft on lower level is all garage. Electricity is on property, along with some building materials. You can also run cattle in the fenced pastures with two ponds that are fed by springs year-round. Watch or hunt the turkey and deer with genetics producing many 130+" trophy bucks in recent years. Convenient location, close to NWA so schedule your appointment today.

# **Satellite Map**