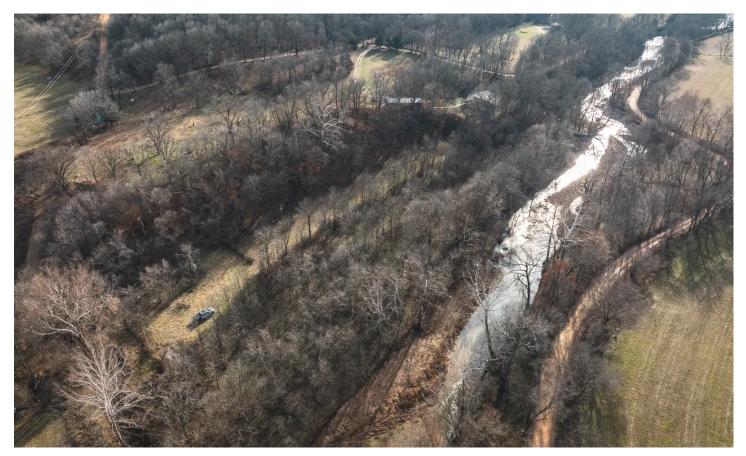

### **PROPERTY DESCRIPTION**

Your 3,398 sqft Dream Log Cabin awaits your finishing touches setting along 1000+ feet of Buffalo Creek frontage and 12.5 acres of pasture and woods. A full Red Cedar log exterior, lifetime shingles and all laminated lumber throughout allows this home to bring you joy for many years! Brand new appliances convey. A huge Great Room with lots of windows, a master bedroom, a utility room, and two baths are found on the main level. Upstairs has tons of potential with another very large room, with skylights, sunrooms, and screened balconies as you listen to the creek. Sqft on lower level is all garage. Electricity is on property, along with some building materials. You can also run cattle in the fenced pastures with two ponds that are fed by springs year-round. Watch or hunt the turkey and deer with genetics producing many 130+" trophy bucks in recent years. Convenient location, close to NWA so schedule your appointment today.