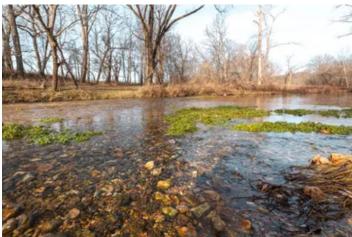

### **PROPERTY DESCRIPTION**

Your 3,398 sqft Dream Log Cabin awaits your finishing touches setting along 1000+ feet of Buffalo Creek frontage and 12.5 acres of pasture and woods. A full Red Cedar log exterior, lifetime shingles and all laminated lumber throughout allows this home to bring you joy for many years! Brand new appliances convey. A huge Great Room with lots of windows, a master bedroom, a utility room, and two baths are found on the main level. Upstairs has tons of potential with another very large room, with skylights, sunrooms, and screened balconies as you listen to the creek. Sqft on lower level is all garage. Electricity is on property, along with some building materials. You can also run cattle in the fenced pastures with two ponds that are fed by springs year-round. Watch or hunt the turkey and deer with genetics producing many 130+" trophy bucks in recent years. Convenient location, close to NWA so schedule your appointment today.