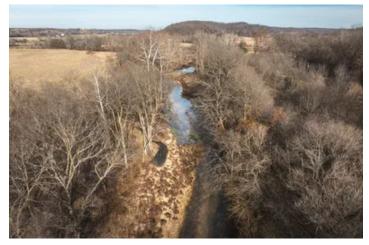

### **PROPERTY DESCRIPTION**

Your 3,398 sqft Dream Log Cabin awaits your finishing touches setting along 1000+ feet of Buffalo Creek frontage and 12.5 acres of pasture and woods. A full Red Cedar log exterior, lifetime shingles and all laminated lumber throughout allows this home to bring you joy for many years! Brand new appliances convey. A huge Great Room with lots of windows, a master bedroom, a utility room, and two baths are found on the main level. Upstairs has tons of potential with another very large room, with skylights, sunrooms, and screened balconies as you listen to the creek. Sqft on lower level is all garage. Electricity is on property, along with some building materials. You can also run cattle in the fenced pastures with two ponds that are fed by springs year-round. Watch or hunt the turkey and deer with genetics producing many 130+" trophy bucks in recent years. Convenient location, close to NWA so schedule your appointment today.