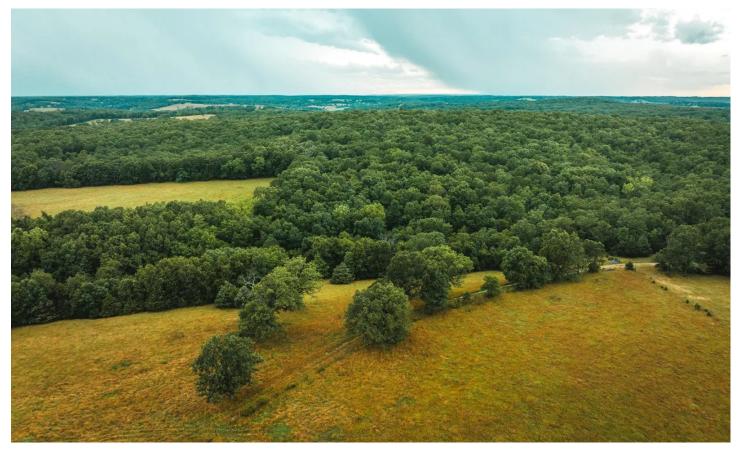

#### **PROPERTY DESCRIPTION**

213 m/l acres of some of the best deer and turkey hunting the Midwest has to offer. This property is loaded with whitetail and strutting tom turkeys. The physical characteristics of this unique property offers 60-70 acres of scattered pasture with the remaining balance of timber. The scattered pastures make excellent stand locations for potential food plots. Sugar Creek runs through this property it does not flow year round but it does keep some small pools for wildlife or livestock. This property has electric and a well at an old house location. If you are looking for some of the greatest hunting in the Midwest or just a place to build a home and run a small farm this is the place for you.