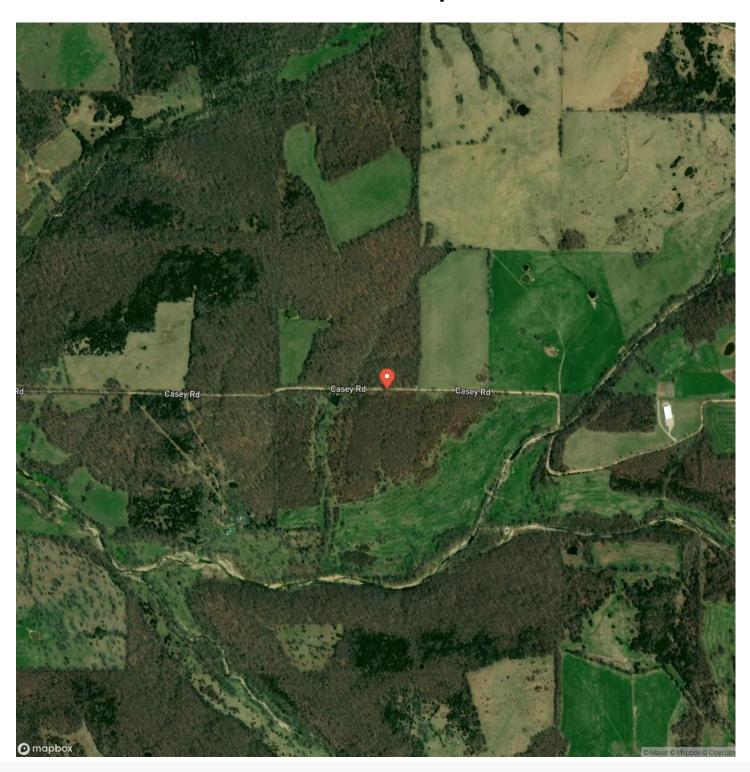

PROPERTY DESCRIPTION**

213 m/l acres of some of the best deer and turkey hunting the Midwest has to offer. This property is loaded with whitetail and strutting tom turkeys. The physical characteristics of this unique property offers 60-70 acres of scattered pasture with the remaining balance of timber. The scattered pastures make excellent stand locations for potential food plots. Sugar Creek runs through this property it does not flow year round but it does keep some small pools for wildlife or livestock. This property has electric and a well at an old house location. If you are looking for some of the greatest hunting in the Midwest or just a place to build a home and run a small farm this is the place for you.







## **Locator Map**





## **Locator Map**





# **Satellite Map**





# Big Bucks on Sugar Creek Graff, MO / Wright County

# LISTING REPRESENTATIVE For more information contact:



Representative

Jeff Browning

Mobile

(417) 260-5176

Office

(855) 289-3478

**Email** 

jwbrowning92@gmail.com

**Address** 

26435 Sandbar Lane

City / State / Zip

Laquey, MO 65534

| NOTES |  |  |
|-------|--|--|
|       |  |  |
|       |  |  |
|       |  |  |
|       |  |  |
|       |  |  |
|       |  |  |
|       |  |  |
|       |  |  |
|       |  |  |
|       |  |  |
|       |  |  |
|       |  |  |
|       |  |  |



| NOTES |   |
|-------|---|
|       | _ |
|       |   |
|       | _ |
|       | _ |
|       | _ |
|       | _ |
|       | _ |
|       | _ |
|       |   |
|       |   |
|       | _ |
|       | _ |
|       | _ |
|       | _ |
|       | _ |
|       | _ |
|