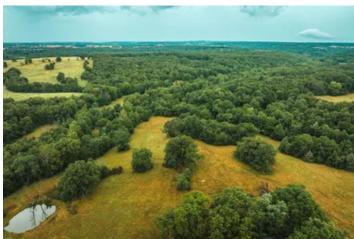

#### **PROPERTY DESCRIPTION**

213 m/l acres of some of the best deer and turkey hunting the Midwest has to offer. This property is loaded with whitetail and strutting tom turkeys. The physical characteristics of this unique property offers 60-70 acres of scattered pasture with the remaining balance of timber. The scattered pastures make excellent stand locations for potential food plots. Sugar Creek runs through this property it does not flow year round but it does keep some small pools for wildlife or livestock. This property has electric and a well at an old house location. If you are looking for some of the greatest hunting in the Midwest or just a place to build a home and run a small farm this is the place for you.