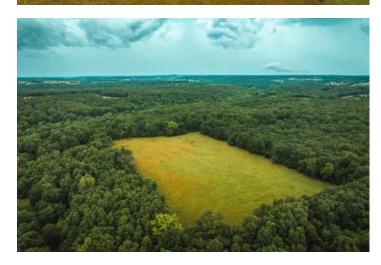

#### **PROPERTY DESCRIPTION**

213 m/l acres of some of the best deer and turkey hunting the Midwest has to offer. This property is loaded with whitetail and strutting tom turkeys. The physical characteristics of this unique property offers 60-70 acres of scattered pasture with the remaining balance of timber. The scattered pastures make excellent stand locations for potential food plots. Sugar Creek runs through this property it does not flow year round but it does keep some small pools for wildlife or livestock. This property has electric and a well at an old house location. If you are looking for some of the greatest hunting in the Midwest or just a place to build a home and run a small farm this is the place for you.