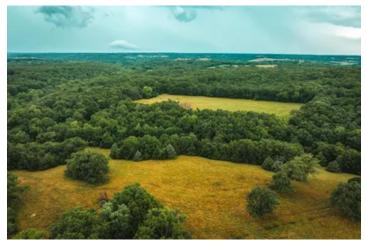

#### **PROPERTY DESCRIPTION**

213 m/l acres of some of the best deer and turkey hunting the Midwest has to offer. This property is loaded with whitetail and strutting tom turkeys. The physical characteristics of this unique property offers 60-70 acres of scattered pasture with the remaining balance of timber. The scattered pastures make excellent stand locations for potential food plots. Sugar Creek runs through this property it does not flow year round but it does keep some small pools for wildlife or livestock. This property has electric and a well at an old house location. If you are looking for some of the greatest hunting in the Midwest or just a place to build a home and run a small farm this is the place for you.