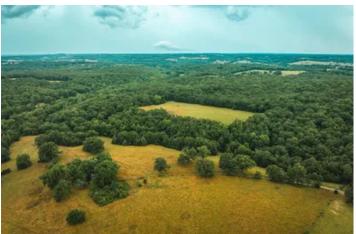

#### **PROPERTY DESCRIPTION**

213 m/l acres of some of the best deer and turkey hunting the Midwest has to offer. This property is loaded with whitetail and strutting tom turkeys. The physical characteristics of this unique property offers 60-70 acres of scattered pasture with the remaining balance of timber. The scattered pastures make excellent stand locations for potential food plots. Sugar Creek runs through this property it does not flow year round but it does keep some small pools for wildlife or livestock. This property has electric and a well at an old house location. If you are looking for some of the greatest hunting in the Midwest or just a place to build a home and run a small farm this is the place for you.