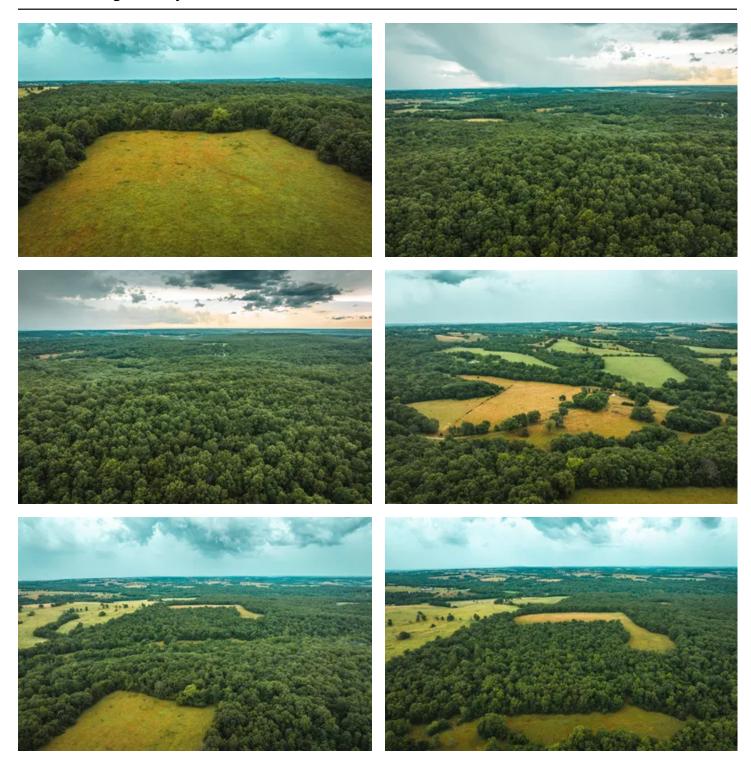

#### **PROPERTY DESCRIPTION**

213 m/l acres of some of the best deer and turkey hunting the Midwest has to offer. This property is loaded with whitetail and strutting tom turkeys. The physical characteristics of this unique property offers 60-70 acres of scattered pasture with the remaining balance of timber. The scattered pastures make excellent stand locations for potential food plots. Sugar Creek runs through this property it does not flow year round but it does keep some small pools for wildlife or livestock. This property has electric and a well at an old house location. If you are looking for some of the greatest hunting in the Midwest or just a place to build a home and run a small farm this is the place for you.