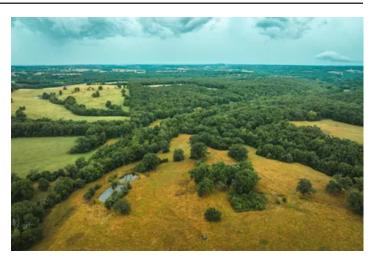

#### **PROPERTY DESCRIPTION**

213 m/l acres of some of the best deer and turkey hunting the Midwest has to offer. This property is loaded with whitetail and strutting tom turkeys. The physical characteristics of this unique property offers 60-70 acres of scattered pasture with the remaining balance of timber. The scattered pastures make excellent stand locations for potential food plots. Sugar Creek runs through this property it does not flow year round but it does keep some small pools for wildlife or livestock. This property has electric and a well at an old house location. If you are looking for some of the greatest hunting in the Midwest or just a place to build a home and run a small farm this is the place for you.