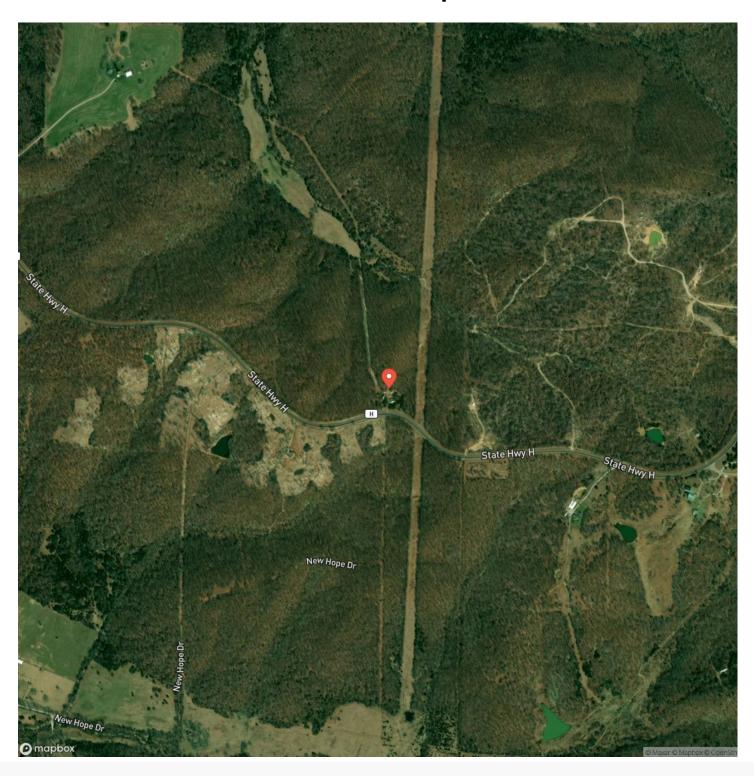

erty/elk-creek-acres-tract-3-texas-missouri/43776/









# Elk Creek Acres-Tract 3 Elk Creek, MO / Texas County

#### **PROPERTY DESCRIPTION**

148 m/l acres in Elk Creek, Missouri located off State Highway H providing highway frontage. This property has timbered valleys with excellent ridge tops for tree stand locations and an unbelievable population of whitetail and turkey. There is open pasture in the bottom ground with mature walnut trees lining the field edges and banking the wet weather creek. On site is a 36x50 shop building with 16 foot sidewalls, double lean-tos, a concrete floor, and a newer well and electric on site with RV hookups for electric. This listing is the option to buy tracts 3&4 together.







## **Locator Map**





## **Locator Map**





## **Satellite Map**





### Elk Creek Acres-Tract 3 Elk Creek, MO / Texas County

## LISTING REPRESENTATIVE For more information contact:



Representative

Jeff Browning

Mobile

(417) 260-5176

Office

(855) 289-3478

**Email** 

jwbrowning92@gmail.com

**Address** 

26435 Sandbar Lane

City / State / Zip

Laquey, MO 65534

| <u>NOTES</u> |  |  |
|--------------|--|--|
|              |  |  |
|              |  |  |
|              |  |  |
|              |  |  |
|              |  |  |
|              |  |  |
|              |  |  |
|              |  |  |
|              |  |  |
|              |  |  |
|              |  |  |
|              |  |  |
|              |  |  |
|              |  |  |
|              |  |  |
|              |  |  |
|              |  |  |



| NOTES |   |
|-------|---|
|       | _ |
|       |