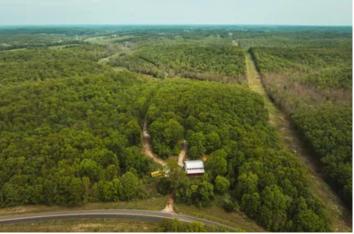

Elk Creek Acres-Tract 3 TBD Highway H-Tract 3 Elk Creek, MO 65464

\$414,000 148± Acres Texas County









### Elk Creek Acres-Tract 3 Elk Creek, MO / Texas County

#### **SUMMARY**

**Address** 

TBD Highway H-Tract 3

City, State Zip

Elk Creek, MO 65464

County

**Texas County** 

Type

Farms, Hunting Land, Recreational Land

Latitude / Longitude

37.179118 / -91.927747

Acreage

148

Price

\$414,000

#### **Property Website**

https://livingthedreamland.com/property/elk-creek-acres-tract-3-texas-missouri/43776/









# Elk Creek Acres-Tract 3 Elk Creek, MO / Texas County

#### **PROPERTY DESCRIPTION**

148 m/l acres in Elk Creek, Missouri located off State Highway H providing highway frontage. This property has timbered valleys with excellent ridge tops for tree stand locations and an unbelievable population of whitetail and turkey. There is open pasture in the bottom ground with ma