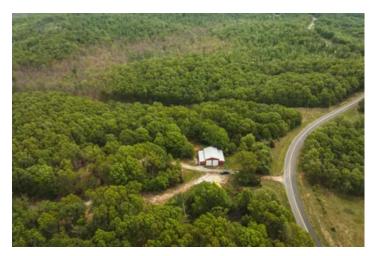

#### **PROPERTY DESCRIPTION**

148 m/l acres in Elk Creek, Missouri located off State Highway H providing highway frontage. This property has timbered valleys with excellent ridge tops for tree stand locations and an unbelievable population of whitetail and turkey. There is open pasture in the bottom ground with mature walnut trees lining the field edges and banking the wet weather creek. On site is a 36x50 shop building with 16 foot sidewalls, double lean-tos, a concrete floor, and a newer well and electric on site with RV hookups for electric. This listing is the option to buy tracts 3&4 together.