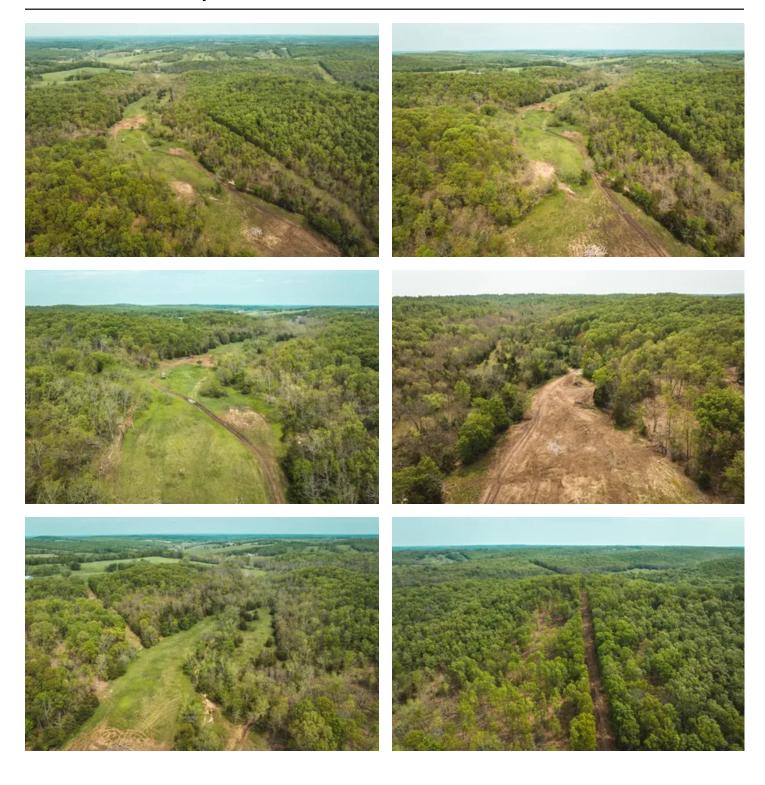

#### **PROPERTY DESCRIPTION**

148 m/l acres in Elk Creek, Missouri located off State Highway H providing highway frontage. This property has timbered valleys with excellent ridge tops for tree stand locations and an unbelievable population of whitetail and turkey. There is open pasture in the bottom ground with mature walnut trees lining the field edges and banking the wet weather creek. On site is a 36x50 shop building with 16 foot sidewalls, double lean-tos, a concrete floor, and a newer well and electric on site with RV hookups for electric. This listing is the option to buy tracts 3&4 together.