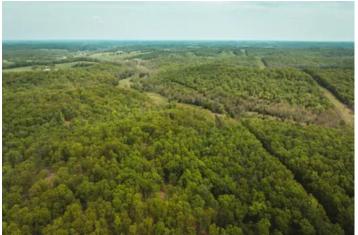

#### **PROPERTY DESCRIPTION**

148 m/l acres in Elk Creek, Missouri located off State Highway H providing highway frontage. This property has timbered valleys with excellent ridge tops for tree stand locations and an unbelievable population of whitetail and turkey. There is open pasture in the bottom ground with mature walnut trees lining the field edges and banking the wet weather creek. On site is a 36x50 shop building with 16 foot sidewalls, double lean-tos, a concrete floor, and a newer well and electric on site with RV hookups for electric. This listing is the option to buy tracts 3&4 together.