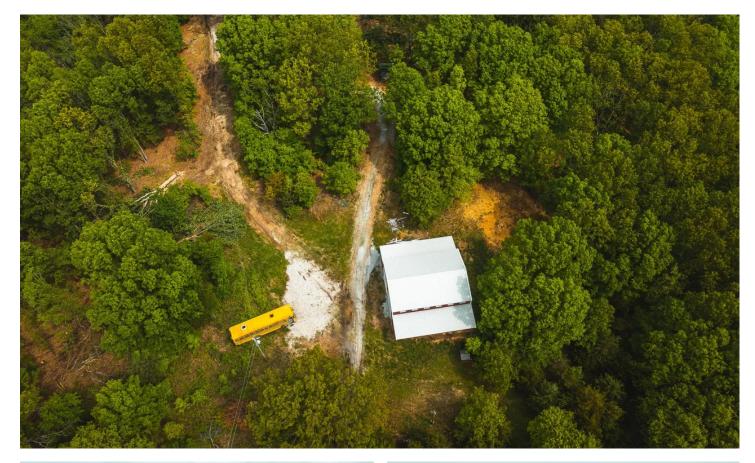

#### **PROPERTY DESCRIPTION**

148 m/l acres in Elk Creek, Missouri located off State Highway H providing highway frontage. This property has timbered valleys with excellent ridge tops for tree stand locations and an unbelievable population of whitetail and turkey. There is open pasture in the bottom ground with mature walnut trees lining the field edges and banking the wet weather creek. On site is a 36x50 shop building with 16 foot sidewalls, double lean-tos, a concrete floor, and a newer well and electric on site with RV hookups for electric. This listing is the option to buy tracts 3&4 together.

## **Satellite Map**