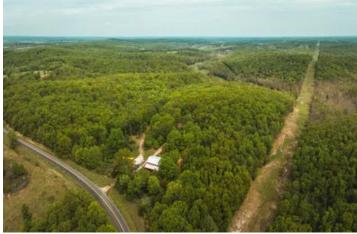

Elk Creek Acres-Tract 3 TBD Highway H-Tract 3 Elk Creek, MO 65464

\$414,000 148± Acres Texas County









### Elk Creek Acres-Tract 3 Elk Creek, MO / Texas County

#### **SUMMARY**

**Address** 

TBD Highway H-Tract 3

City, State Zip

Elk Creek, MO 65464

County

**Texas County** 

Type

Farms, Hunting Land, Recreational Land

Latitude / Longitude

37.179118 / -91.927747

Acreage

148

Price

\$414,000

#### **Property Website**

https://livingthedreamland.com/property/elk-creek-acres-tract-3-texas-missouri/43776/









# Elk Creek Acres-Tract 3 Elk Creek, MO / Texas County

#### **PROPERTY DESCRIPTION**

148 m/l acres in Elk Creek, Missouri located off State Highway H providing highway frontage. This property has timbered valleys with excellent ridge tops for tree stand locations and an unbelievable population of whitetail and turkey. There is open pasture in the bottom ground with