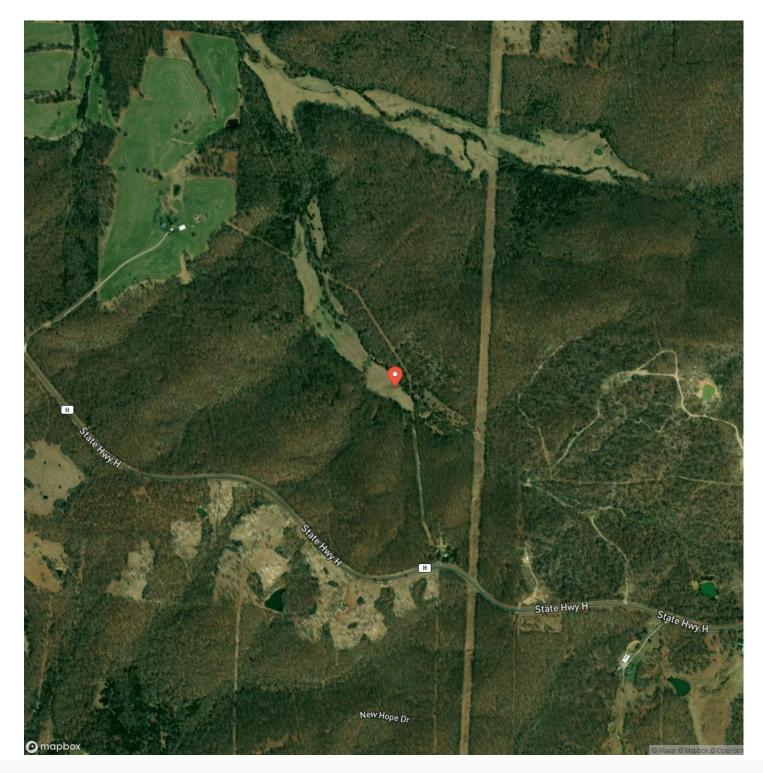

Land, Ranches, Recreational Land

Latitude / Longitude 37.183109 / -91.929271

Acreage

118

**Price** \$280,000

#### **Property Website**

https://livingthedreamland.com/property/elk-creek-acres-tract-4-texas-missouri/43777/





#### **MORE INFO ONLINE:**

#### **PROPERTY DESCRIPTION**

118 m/l acres in Elk Creek, Missouri located off State Highway H. This property has timbered valleys with excellent ridge tops for tree stand locations and an unbelievable population of whitetail and turkey. There is open pasture in the bottom ground with mature walnut trees lining the field edges and banking the wet weather creek.



#### **MORE INFO ONLINE:**



# **MORE INFO ONLINE:**



# **Locator Map**





# **MORE INFO ONLINE:**

**Locator Map** 





#### **MORE INFO ONLINE:**

# Satellite Map





## **MORE INFO ONLINE:**

#### LISTING REPRESENTATIVE For more information contact:



#### <u>NOTES</u>

Representative

Jeff Browning

**Mobile** (417) 260-5176

**Office** (855) 289-3478

**Email** jwbrowning92@gmail.com

Address 26435 Sandbar Lane

**City / State / Zip** Laquey, MO 65534



#### **MORE INFO ONLINE:**

| <u>NOTES</u> |      |      |
|--------------|------|------|
|              |      |      |
|              |      |      |
|              |      |      |
|              |      |      |
|              |      |      |
|              |      |      |
|              |      |      |
|              |      |      |
|              |      |      |
|              |      | <br> |
|              |      |      |
|              |      |      |
|              |      | <br> |
|