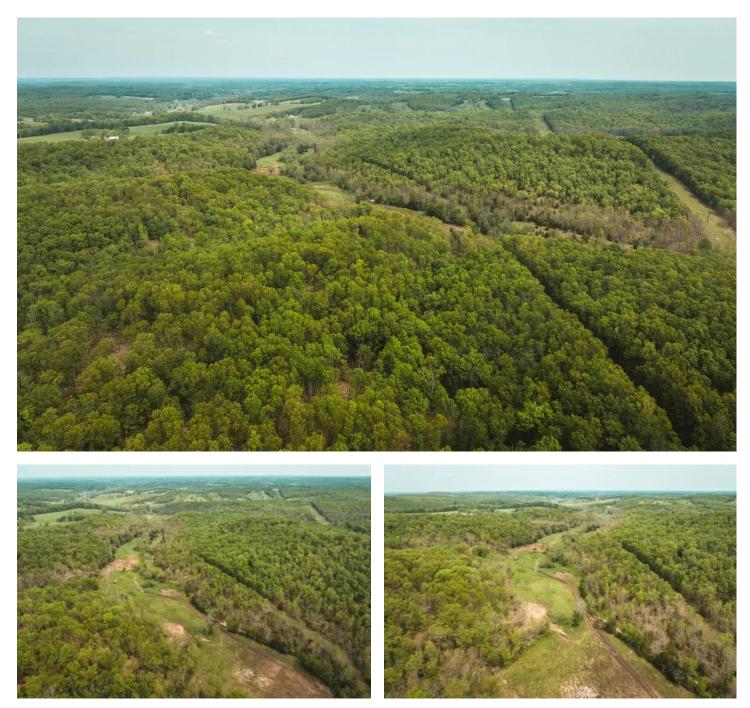

#### **PROPERTY DESCRIPTION**

118 m/l acres in Elk Creek, Missouri located off State Highway H. This property has timbered valleys with excellent ridge tops for tree stand locations and an unbelievable population of whitetail and turkey. There is open pasture in the bottom ground with mature walnut trees lining the field edges and banking the wet weather creek.