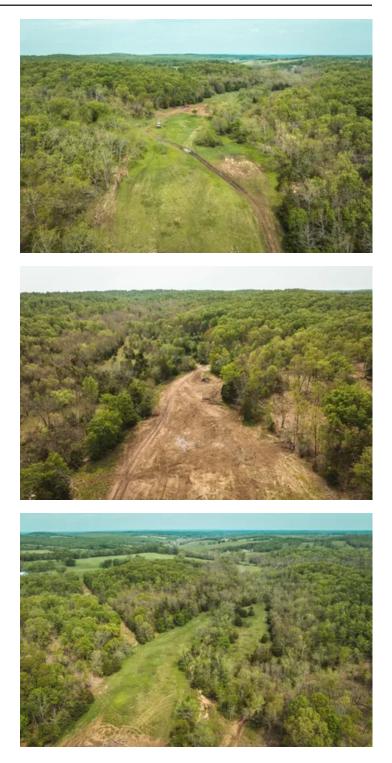

#### **PROPERTY DESCRIPTION**

118 m/l acres in Elk Creek, Missouri located off State Highway H. This property has timbered valleys with excellent ridge tops for tree stand locations and an unbelievable population of whitetail and turkey. There is open pasture in the bottom ground with mature walnut trees lining the field edges and banking the wet weather creek.