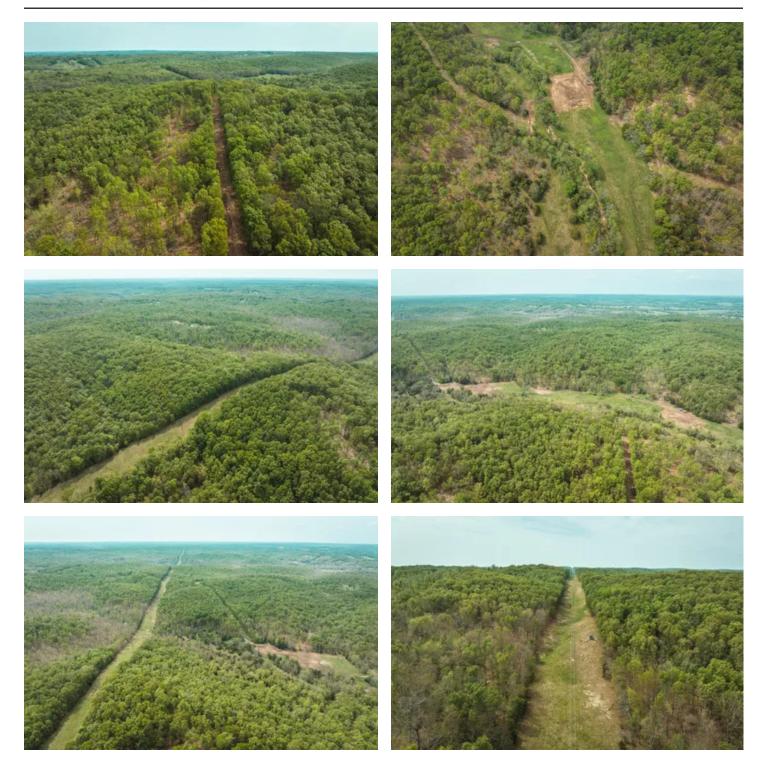

#### **PROPERTY DESCRIPTION**

118 m/l acres in Elk Creek, Missouri located off State Highway H. This property has timbered valleys with excellent ridge tops for tree stand locations and an unbelievable population of whitetail and turkey. There is open pasture in the bottom ground with mature walnut trees lining the field edges and banking the wet weather creek.