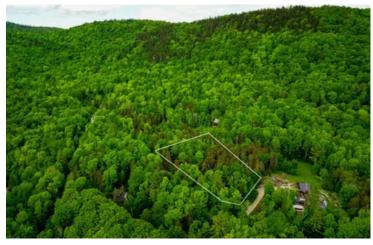

### **PROPERTY DESCRIPTION**

With an existing state-approved 3-edroom wastewater permit issued, this is a wonderful opportunity to claim your 1.6 +/- acre building Ic the Great Hawk Community of Rochester, VT! The property offers a peaceful location among the upper elevations of this charming neighborhood. Enjoy access to one of the most scenic tennis courts you may ever see or relax by the community pond and soak in the su with friends and family! There are two utility poles on-site, running near the 298 +/- feet of road frontage. Enjoy the seemingly endless recreation offered in the surrounding area. Located in the northern half of the Green Mountain National Forest, mountain biking, skiing, snowmobiling, hiking, and so much more will beckon you into the great outdoors year-round. Enjoy Killington and Okemo Ski Resorts to south and Sugarbush and Mad River Glen to the north! The property is approximately halfway between US-7 and Interstate 89 allowing for easy access to two main travel corridors if you're looking to build a second home or have further VT, NY, or New England travel in mind. I speed internet, phone, and TV are available in the community, and the installation of a drilled well is permitted as well. Come check out t serenity of the Great Hawk Community yourself!

# **Satellite Map**