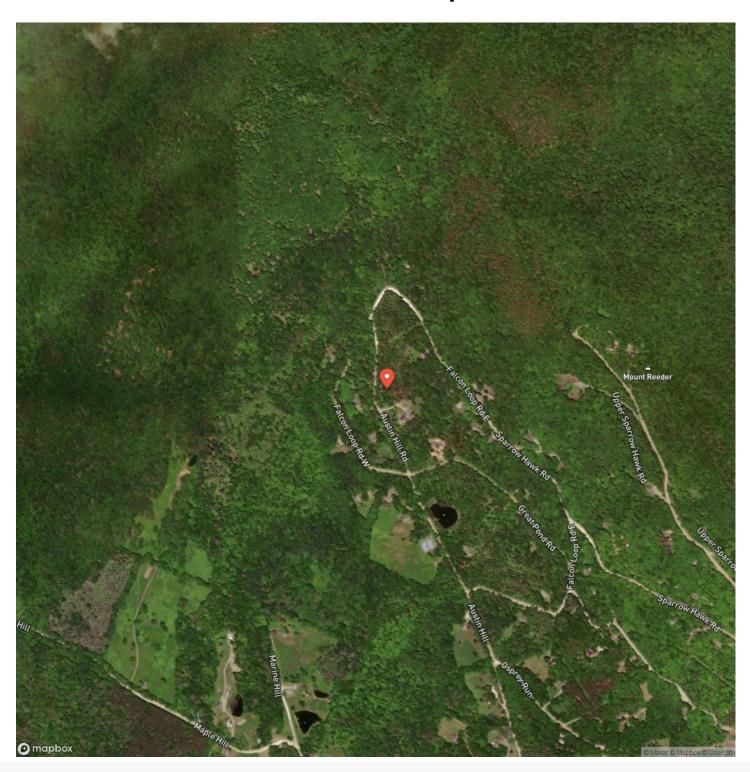

n offered in the surrounding area. Located in the northern half of the Green Mountain National Forest, mountain biking, skiing, snowmobiling, hiking, and so much more will beckon you into the great outdoors year-round. Enjoy Killington and Okemo Ski Resorts to south and Sugarbush and Mad River Glen to the north! The property is approximately halfway between US-7 and Interstate 89 allowing for easy access to two main travel corridors if you're looking to build a second home or have further VT, NY, or New England travel in mind. I speed internet, phone, and TV are available in the community, and the installation of a drilled well is permitted as well. Come check out t serenity of the Great Hawk Community yourself!





4



# **Locator Map**





## **Locator Map**





# **Satellite Map**





## 1628 Austin Hill Road - Rochester **Rochester, VT / Windsor County**

## LISTING REPRESENTATIVE For more information contact:



Representative

**Curtis Trousdale** 

Mobile

(802) 233-5589

Email

curtis@preferredpropertiesvt.com

**Address** 

149 Knight Lane

City / State / Zip

Williston, VT 05495

| <u>NOTES</u> |  |  |  |
|--------------|--|--|--|
|              |  |  |  |
|              |  |  |  |
|              |  |  |  |
|              |  |  |  |
|              |  |  |  |
|              |  |  |  |
|              |  |  |  |
|              |  |  |  |
| -            |  |  |  |
|              |  |  |  |
|              |  |  |  |
|              |  |  |  |
|              |  |  |  |
|              |  |  |  |
|              |  |  |  |



| NOTES |  |
|-------|--|
|       |  |
|