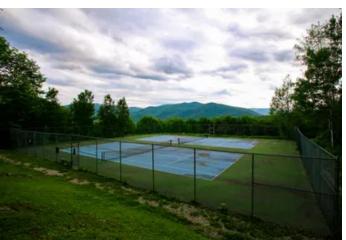

### **PROPERTY DESCRIPTION**

With an existing state-approved 3-edroom wastewater permit issued, this is a wonderful opportunity to claim your 1.6 +/- acre building Ic the Great Hawk Community of Rochester, VT! The property offers a peaceful location among the upper elevations of this charming neighborhood. Enjoy access to one of the most scenic tennis courts you may ever see or relax by the community pond and soak in the su with friends and family! There are two utility poles on-site, running near the 298 +/- feet of road frontage. Enjoy the seemingly endless recreation offered in the surrounding area. Located in the northern half of the Green Mountain National Forest, mountain biking, skiing, snowmobiling, hiking, and so much more will beckon you into the great outdoors year-round. Enjoy Killington and Okemo Ski Resorts to south and Sugarbush and Mad River Glen to the north! The property is approximately halfway between US-7 and Interstate 89 allowing for easy access to two main travel corridors if you're looking to build a second home or have further VT, NY, or New England travel in mind. I speed internet, phone, and TV are available in the community, and the installation of a drilled well is permitted as well. Come check out t serenity of the Great Hawk Community yourself!