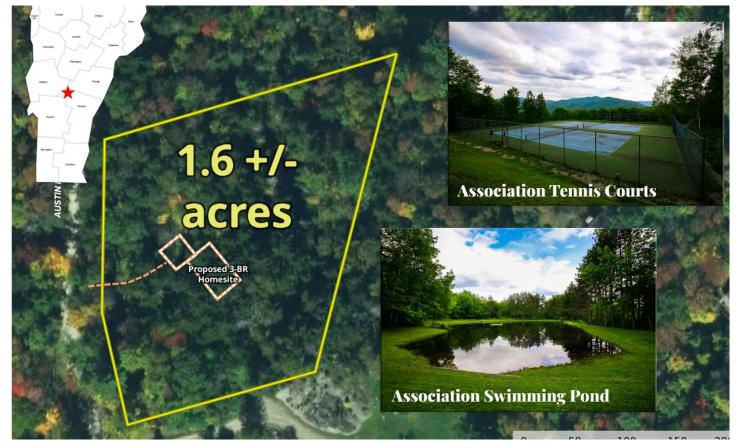

### **PROPERTY DESCRIPTION**

With an existing state-approved 3-edroom wastewater permit issued, this is a wonderful opportunity to claim your 1.6 +/- acre building Ic the Great Hawk Community of Rochester, VT! The property offers a peaceful location among the upper elevations of this charming neighborhood. Enjoy access to one of the most scenic tennis courts you may ever see or relax by the community pond and soak in the su with friends and family! There are two utility poles on-site, running near the 298 +/- feet of road frontage. Enjoy the seemingly endless recreation offered in the surrounding area. Located in the northern half of the Green Mountain National Forest, mountain biking, skiing, snowmobiling, hiking, and so much more will beckon you into the great outdoors year-round. Enjoy Killington and Okemo Ski Resorts to south and Sugarbush and Mad River Glen to the north! The property is approximately halfway between US-7 and Interstate 89 allowing for easy access to two main travel corridors if you're looking to build a second home or have further VT, NY, or New England travel in mind. I speed internet, phone, and TV are available in the community, and the installation of a drilled well is permitted as well. Come check out t serenity of the Great Hawk Community yourself!

# **Locator Map**

## **Locator Map**

# **Satellite Map**