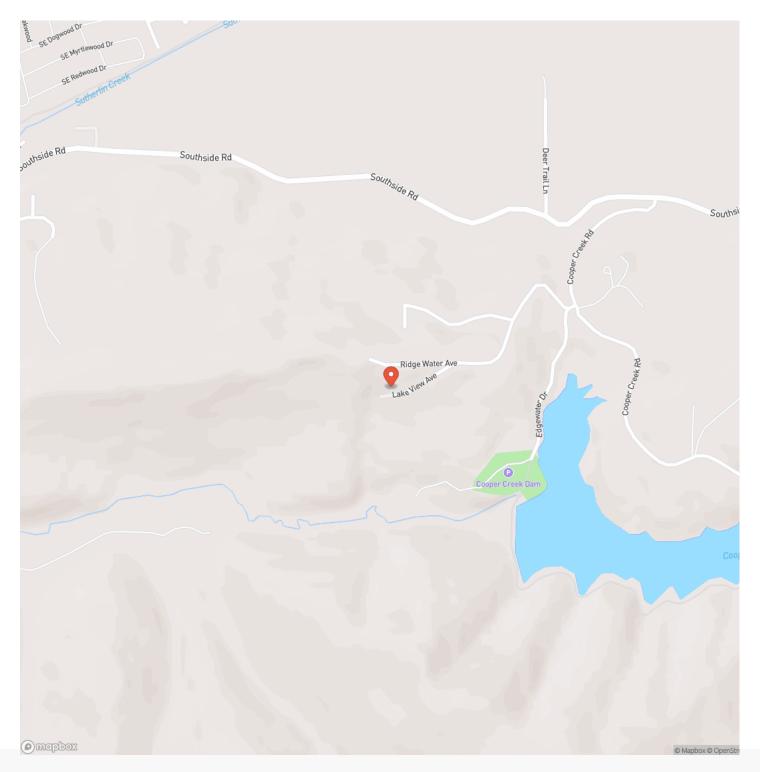

ag and-wildlife-llc

1

#### **SUMMARY**

Address 1803 Lakeview Dr

City, State Zip Sutherlin, OR 97479

County Douglas County

Туре **Residential Property** 

Latitude / Longitude 43.38312 / -123.286088

**Taxes (Annually)** 336

**Dwelling Square Feet** 0

Acreage 0.620

Price \$89,500

#### **Property Website**

https://www.landleader.com/property/1803-lakeview-drivedouglas-oregon/43291



# **1803 Lakeview Drive**

LAND AND WILDLIFE .com

## **MORE INFO ONLINE:**

### **PROPERTY DESCRIPTION**

Check out this beautiful buildable lot. This parcel is located on a quiet dead end street, nestled among the trees with views of Cooper Creek Reservoir. Located in the center of Douglas County this parcel offers access to year round recreation. Buyer's to do due diligence.



## **Locator Map**





## **MORE INFO ONLINE:**



## **Locator Map**



## **MORE INFO ONLINE:**

## Satellite Map





## **MORE INFO ONLINE:**

#### LISTING REPRESENTATIVE For more information contact:



## Representative

Callie Smith

**Mobile** (541) 912-4333

**Email** Callie@landandwildlife.com

Address 91615 Coburg Rd

**City / State / Zip** Coburg, OR 97408

### <u>NOTES</u>



## **MORE INFO ONLINE:**

| <br> |
|------|
|      |
|      |
| <br> |
|      |
|      |
| <br> |
|      |
|      |
|      |
| <br> |
|      |
|      |
| <br> |
| <br> |
|      |
| -    |
| <br> |
|      |
|      |
| <br> |
| <br> |
|      |
| <br> |
| <br> |
|      |
|      |
| <br> |
| <br> |
|      |
|      |
| <br> |
|      |



<u>NOTES</u>

### **DISCLAIMERS**

Information in this brochure is provided solely for infor