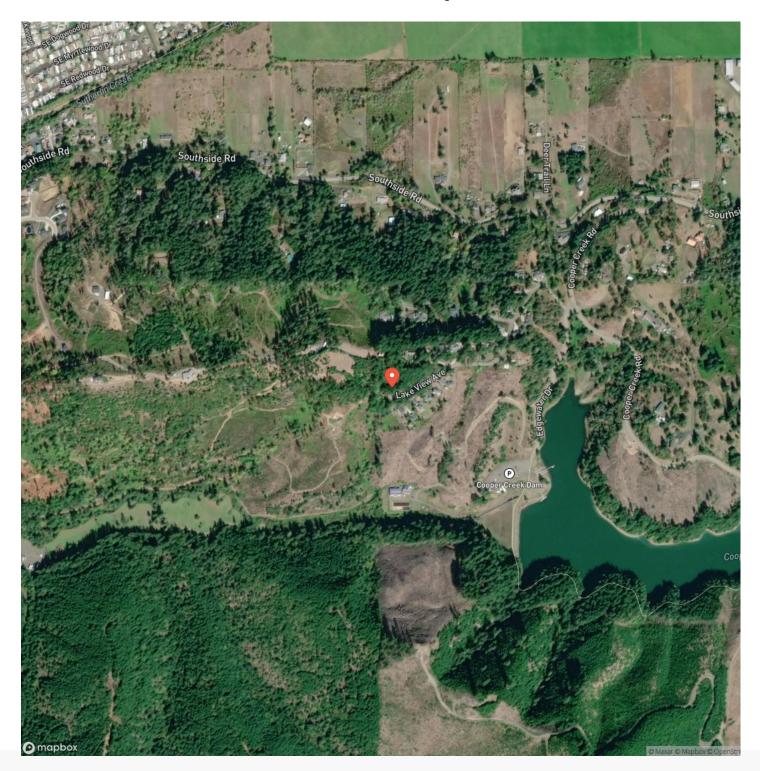

## Satellite Map

### **PROPERTY DESCRIPTION**

Check out this beautiful buildable lot. This parcel is located on a quiet dead end street, nestled among the trees with views of Cooper Creek Reservoir. Located in the center of Douglas County this parcel offers access to year round recreation. Buyer's to do due diligence.