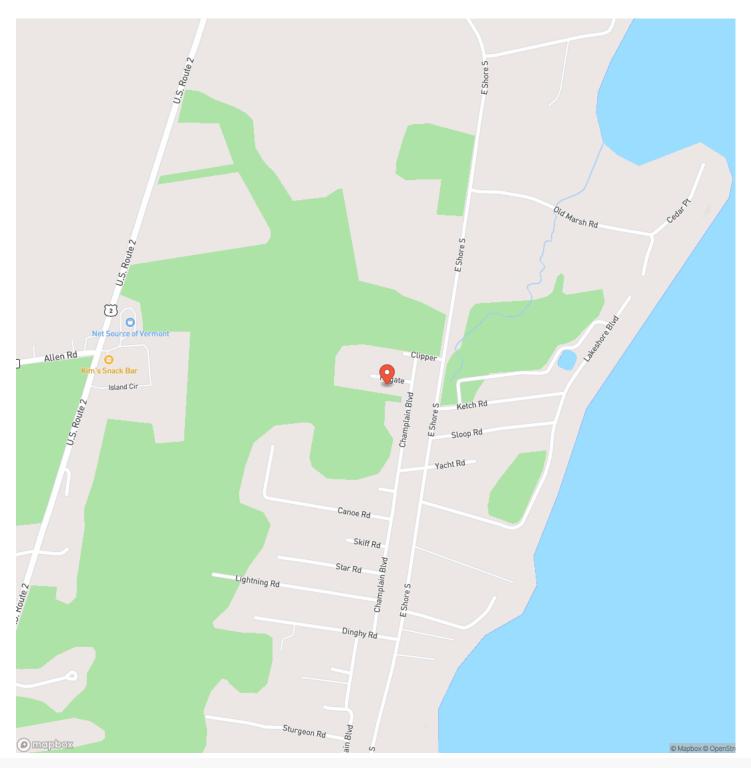

unicipal water; wastewater/septic per state regulations is unlikely & property is being so without septic capacity only. Access to the lots is along the 420' of Frigate Road frontage. The property also offers frontage on the undeveloped Brigantine Road. Both roads are privately-owned & maintained. Frigate Road has several RV & camper sites already developed & used regularly. While the area offers excellent features, like several nearby boat launches & public fishing locations, real standout feature of this property is that it conveys with an optional membership to the LCPOA. For only \$100 per year, the members offers access to a private boat launch, dock & boathouse less than one mile away! Your dream recreational escape awaits!



## **MORE INFO ONLINE:**





# **MORE INFO ONLINE:**







# **MORE INFO ONLINE:**

# **Locator Map**





## **MORE INFO ONLINE:**

# Satellite Map





# **MORE INFO ONLINE:**

### LISTING REPRESENTATIVE For more information contact:



**Representative** Curtis Trousdale

**Mobile** (802) 233-5589

**Email** curtis@preferredpropertiesvt.com

**Address** 149 Knight Lane

**City / State / Zip** Williston, VT 05495

## <u>NOTES</u>



## **MORE INFO ONLINE:**

| NOTES |  |
|-------|--|
|       |  |
|       |  |
|       |  |
|       |  |
|       |  |
|       |  |
|       |  |
|       |  |
|       |  |
|       |  |
|       |  |
|       |  |
|       |  |
|       |  |
|       |  |
|       |  |
|       |  |
|       |  |
|       |  |
|       |  |
|       |  |
|       |  |
|       |  |
|       |  |
|       |  |
|       |  |
|       |  |
|       |  |