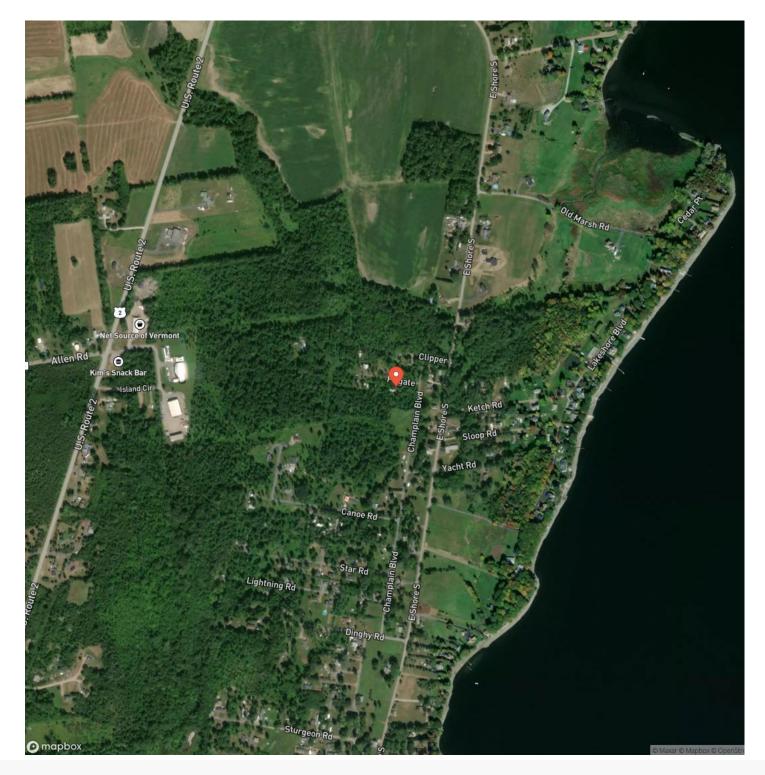

out septic capacity only. Access to the lots is along the 420' of Frigate Road frontage. The property also offers frontage on the undeveloped Brigantine Road. Both roads are privately-owned & maintained. Frigate Road has several RV & camper sites already developed & used regularly. While the area offers excellent features, like several nearby boat launches & public fishing locations, real standout feature of this property is that it conveys with an optional membership to the LCPOA. For only \$100 per year, the members offers access to a private boat launch, dock & boathouse less than one mile away! Your dream recreational escape awaits!



## **MORE INFO ONLINE:**





# **MORE INFO ONLINE:**







# **MORE INFO ONLINE:**

# **Locator Map**





## **MORE INFO ONLINE:**

# Satellite Map





# **MORE INFO ONLINE:**

### LISTING REPRESENTATIVE For more information contact:



**Representative** Curtis Trousdale

**Mobile** (802) 233-5589

**Email** curtis@preferredpropertiesvt.com

**Address** 149 Knight Lane

**City / State / Zip** Williston, VT 05495

## <u>NOTES</u>



## **MORE INFO ONLINE:**

| NOTES |  |
|-------|--|
|       |  |
|       |  |
|       |  |
|       |  |
|       |  |
|       |  |
|       |  |
|       |  |
|       |  |
|       |  |
|       |  |
|       |  |
|       |  |
|       |  |
|       |  |
|       |  |
|       |  |
|       |  |
|       |  |
|       |  |
|       |  |
|       |  |
|       |  |
|       |  |
|       |  |
|       |  |
|       |  |
|       |  |
|       |  |
|       |  |
|       |  |
|       |  |
|       |  |
|       |  |
|       |  |
|