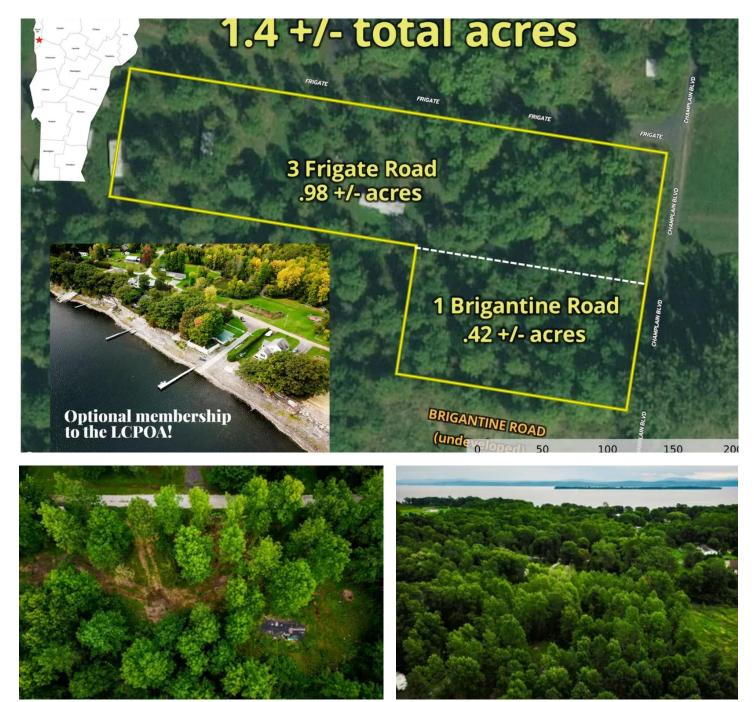

### **PROPERTY DESCRIPTION**

Offering great proximity to Lake Champlain, this affordable 1.4 +/- acre parcel would make an excellent basecamp for your seasonal recreational escapes in Grand Isle, VT! The property consists of two legal parcels being sold together - a 0.42 +/- acre lot & a 0.98 +/- acre The smaller lot is fully wooded, and the larger lot is about 70% cleared & both are level. The property is ideally suited for a self-contained camper to use as your recreational basecamp in the Champlain Islands. The larger lot is ready for you to mow & place your camper! Purchasers looking to make improvements will need to check with the local zoning department for improvement details. It's our understanding that there is limited capacity available to connect to municipal water; wastewater/septic per state regulations is unlikely & property is being so without septic capacity only. Access to the lots is along the 420' of Frigate Road frontage. The property also offers frontage on the undeveloped Brigantine Road. Both roads are privately-owned & maintained. Frigate Road has several RV & camper sites already developed & used regularly. While the area offers excellent features, like several nearby boat launches & public fishing locations, real standout feature of this property is that it conveys with an optional membership to the LCPOA. For only \$100 per year, the members offers access to a private boat launch, dock & boathouse less than one mile away! Your dream recreational escape awaits!

# Satellite Map