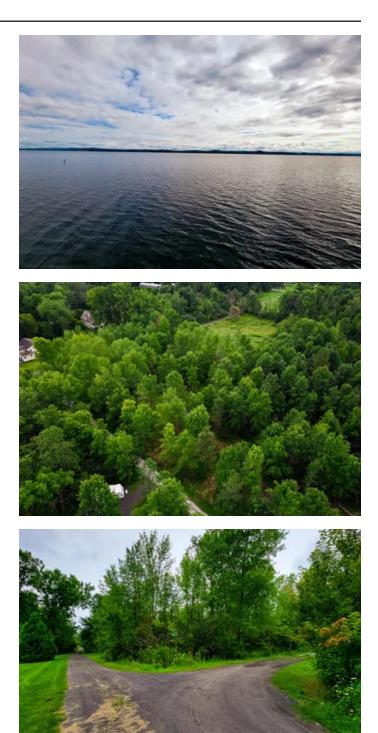

### **PROPERTY DESCRIPTION**

Offering great proximity to Lake Champlain, this affordable 1.4 +/- acre parcel would make an excellent basecamp for your seasonal recreational escapes in Grand Isle, VT! The property consists of two legal parcels being sold together - a 0.42 +/- acre lot & a 0.98 +/- acre The smaller lot is fully wooded, and the larger lot is about 70% cleared & both are level. The property is ideally suited for a self-contained camper to use as your recreational basecamp in the Champlain Islands. The larger lot is ready for you to mow & place your camper! Purchasers looking to make improvements will need to check with the local zoning department for improvement details. It's our understanding that there is limited capacity available to connect to municipal water; wastewater/septic per state regulations is unlikely & property is being so without septic capacity only. Access to the lots is along the 420' of Frigate Road frontage. The property also offers frontage on the undeveloped Brigantine Road. Both roads are privately-owned & maintained. Frigate Road has several RV & camper sites already developed & used regularly. While the area offers excellent features, like several nearby boat launches & public fishing locations, real standout feature of this property is that it conveys with an optional membership to the LCPOA. For only \$100 per year, the members offers access to a private boat launch, dock & boathouse less than one mile away! Your dream recreational escape awaits!